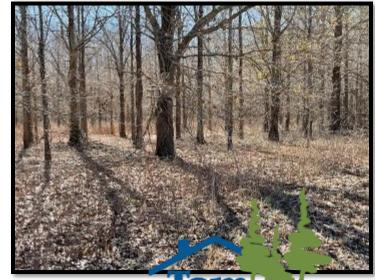

### HUNTING PARADISE WITH LODGE

185± Acres in Sharkey County, MS

This 185± acre property in Sharkey County is the perfect tract for you and your family. This property consists of 100± acres of hardwood CRP and is manicured for your hunting pleasure. There are five established food plots with shooting houses and an excellent road system, including bridges and culverts, to provide easy passage and access throughout the property. The hardwoods are all producing food for the deer, and there are absolutely some trophies on this property! The current owner is strictly a whitetail trophy hunter and does not prepare the property for ducks. Still, there is a complete levee and riser system that encompasses approximately 20± acres that will make some of the best waterfowl habitats there is. The previous owner was an avid duck hunter and enjoyed years of successfully harvesting ducks on this property! The lodge consists of three bedrooms, two baths, a kitchen, and a family room. There is also a two-car carport and a nice open two-acre lot that provides plenty of parking for your guests, equipment, and storage. This is a property for the avid outdoorsman! Call Tom Smith today to schedule your private showing!