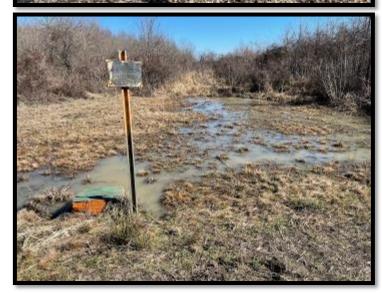

### HUNTING PARADISE WITH LODGE

185± Acres in Sharkey County, MS

This 185± acre property in Sharkey County is the perfect tract for you and your family. This property consists of 100± acres of hardwood CRP and is manicured for your hunting pleasure. There are five established food plots with shooting houses and an excellent road system, including bridges and culverts, to provide easy passage and access throughout the property. The hardwoods are all producing food for the deer, and there are absolutely some trophies on this property! The current owner is strictly a whitetail trophy hunter and does not prepare the property for ducks. Still, there is a complete levee and riser system that encompasses approximately 20± acres that will make some of the best waterfowl habitats there is. The previous owner was an avid duck hunter and enjoyed years of successfully harvesting ducks on this property! The lodge consists of three bedrooms, two baths, a kitchen, and a family room. There is also a two-car carport and a nice open two-acre lot that provides plenty of parking for your guests, equipment, and storage. This is a property for the avid outdoorsman! Call Tom Smith today to schedule your private showing!