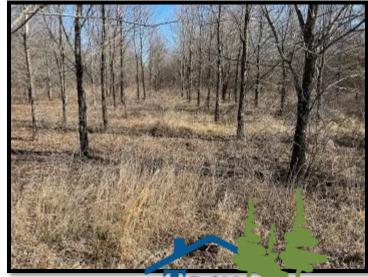

### HUNTING PARADISE WITH LODGE

185± Acres in Sharkey County, MS

This 185± acre property in Sharkey County is the perfect tract for you and your family. This property consists of 100± acres of hardwood CRP and is manicured for your hunting pleasure. There are five established food plots with shooting houses and an excellent road system, including bridges and culverts, to provide easy passage and access throughout the property. The hardwoods are all producing food for the deer, and there are absolutely some trophies on this property! The current owner is strictly a whitetail trophy hunter and does not prepare the property for ducks. Still, there is a complete levee and riser system that encompasses approximately 20± acres that will make some of the best waterfowl habitats there is. The previous owner was an avid duck hunter and enjoyed years of successfully harvesting ducks on this property! The lodge consists of three bedrooms, two baths, a kitchen, and a family room. There is also a two-car carport and a nice open two-acre lot that provides plenty of parking for your guests, equipment, and storage. This is a property for the avid outdoorsman! Call Tom Smith today to schedule your private showing!