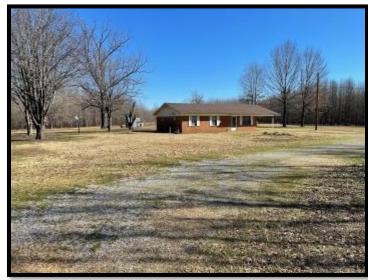

### HUNTING PARADISE WITH LODGE

185± Acres in Sharkey County, MS

This 185± acre property in Sharkey County is the perfect tract for you and your family. This property consists of 100± acres of hardwood CRP and is manicured for your hunting pleasure. There are five established food plots with shooting houses and an excellent road system, including bridges and culverts, to provide easy passage and access throughout the property. The hardwoods are all producing food for the deer, and there are absolutely some trophies on this property! The current owner is strictly a whitetail trophy hunter and does not prepare the property for ducks. Still, there is a complete levee and riser system that encompasses approximately 20± acres that will make some of the best waterfowl habitats there is. The previous owner was an avid duck hunter and enjoyed years of successfully harvesting ducks on this property! The lodge consists of three bedrooms, two baths, a kitchen, and a family room. There is also a two-car carport and a nice open two-acre lot that provides plenty of parking for your guests, equipment, and storage. This is a property for the avid outdoorsman! Call Tom Smith today to schedule your private showing!