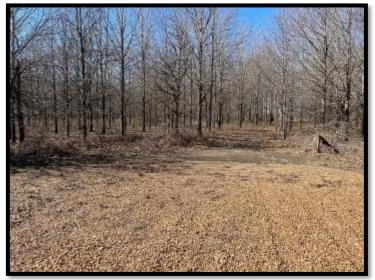

### HUNTING PARADISE WITH LODGE

185± Acres in Sharkey County, MS

This 185± acre property in Sharkey County is the perfect tract for you and your family. This property consists of 100± acres of hardwood CRP and is manicured for your hunting pleasure. There are five established food plots with shooting houses and an excellent road system, including bridges and culverts, to provide easy passage and access throughout the property. The hardwoods are all producing food for the deer, and there are absolutely some trophies on this property! The current owner is strictly a whitetail trophy hunter and does not prepare the property for ducks. Still, there is a complete levee and riser system that encompasses approximately 20± acres that will make some of the best waterfowl habitats there is. The previous owner was an avid duck hunter and enjoyed years of successfully harvesting ducks on this property! The lodge consists of three bedrooms, two baths, a kitchen, and a family room. There is also a two-car carport and a nice open two-acre lot that provides plenty of parking for your guests, equipment, and storage. This is a property for the avid outdoorsman! Call Tom Smith today to schedule your private showing!