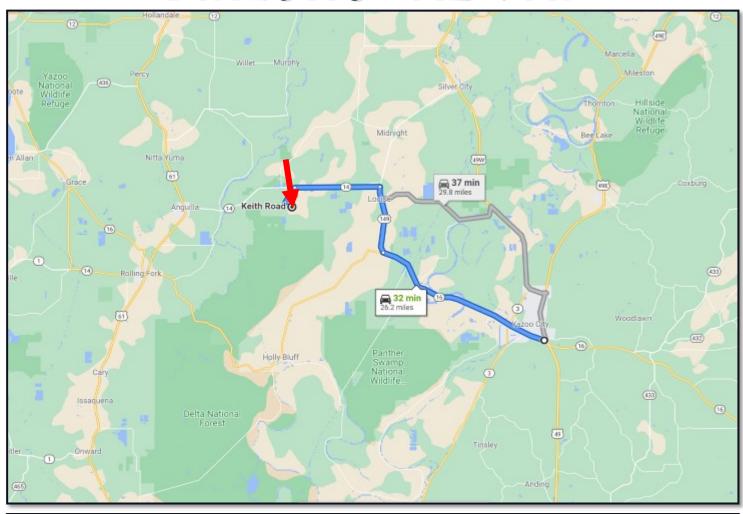

# DIRECTIONAL MAP

DIRECTIONS FROM YAZOO CITY, MS: Travel Hwy 16/Hwy 149 for 26.2 miles. Turn left on to Hwy 14 and travel 6 miles. Turn left on to DT White Road and travel 1.2 miles. Turn left on to Keith Road, the property will be on both sides of the road.