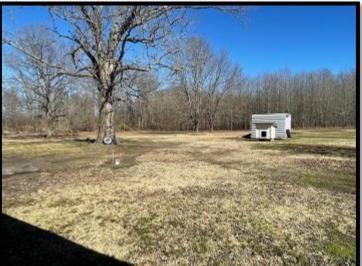

### HUNTING PARADISE WITH LODGE

185± Acres in Sharkey County, MS

This 185± acre property in Sharkey County is the perfect tract for you and your family. This property consists of 100± acres of hardwood CRP and is manicured for your hunting pleasure. There are five established food plots with shooting houses and an excellent road system, including bridges and culverts, to provide easy passage and access throughout the property. The hardwoods are all producing food for the deer, and there are absolutely some trophies on this property! The current owner is strictly a whitetail trophy hunter and does not prepare the property for ducks. Still, there is a complete levee and riser system that encompasses approximately 20± acres that will make some of the best waterfowl habitats there is. The previous owner was an avid duck hunter and enjoyed years of successfully harvesting ducks on this property! The lodge consists of three bedrooms, two baths, a kitchen, and a family room. There is also a two-car carport and a nice open two-acre lot that provides plenty of parking for your guests, equipment, and storage. This is a property for the avid outdoorsman! Call Tom Smith today to schedule your private showing!