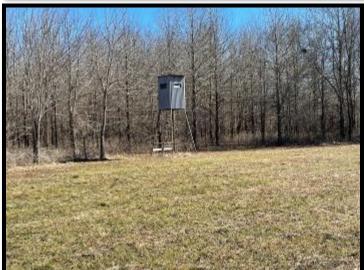

### HUNTING PARADISE WITH LODGE

185± Acres in Sharkey County, MS

This 185± acre property in Sharkey County is the perfect tract for you and your family. This property consists of 100± acres of hardwood CRP and is manicured for your hunting pleasure. There are five established food plots with shooting houses and an excellent road system, including bridges and culverts, to provide easy passage and access throughout the property. The hardwoods are all producing food for the deer, and there are absolutely some trophies on this property! The current owner is strictly a whitetail trophy hunter and does not prepare the property for ducks. Still, there is a complete levee and riser system that encompasses approximately 20± acres that will make some of the best waterfowl habitats there is. The previous owner was an avid duck hunter and enjoyed years of successfully harvesting ducks on this property! The lodge consists of three bedrooms, two baths, a kitchen, and a family room. There is also a two-car carport and a nice open two-acre lot that provides plenty of parking for your guests, equipment, and storage. This is a property for the avid outdoorsman! Call Tom Smith today to schedule your private showing!