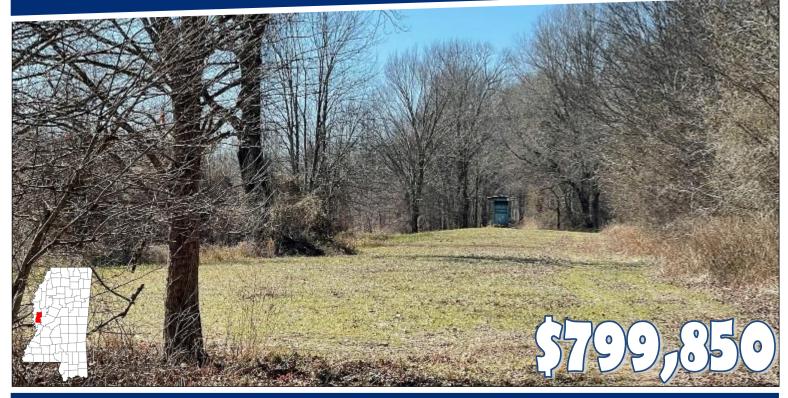

### HUNTING PARADISE WITH LODGE

185± Acres in Sharkey County, MS

This 185± acre property in Sharkey County is the perfect tract for you and your family. This property consists of 100± acres of hardwood CRP and is manicured for your hunting pleasure. There are five established food plots with shooting houses and an excellent road system, including bridges and culverts, to provide easy passage and access throughout the property. The hardwoods are all producing food for the deer, and there are absolutely some trophies on this property! The current owner is strictly a whitetail trophy hunter and does not prepare the property for ducks. Still, there is a complete levee and riser system that encompasses approximately 20± acres that will make some of the best waterfowl habitats there is. The previous owner was an avid duck hunter and enjoyed years of successfully harvesting ducks on this property! The lodge consists of three bedrooms, two baths, a kitchen, and a family room. There is also a two-car carport and a nice open two-acre lot that provides plenty of parking for your guests, equipment, and storage. This is a property for the avid outdoorsman! Call Tom Smith today to schedule your private showing!