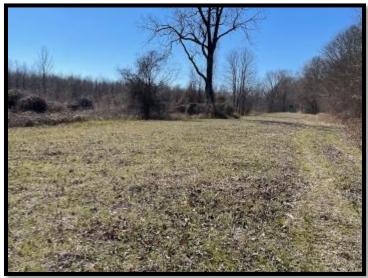

### HUNTING PARADISE WITH LODGE

185± Acres in Sharkey County, MS

This 185± acre property in Sharkey County is the perfect tract for you and your family. This property consists of 100± acres of hardwood CRP and is manicured for your hunting pleasure. There are five established food plots with shooting houses and an excellent road system, including bridges and culverts, to provide easy passage and access throughout the property. The hardwoods are all producing food for the deer, and there are absolutely some trophies on this property! The current owner is strictly a whitetail trophy hunter and does not prepare the property for ducks. Still, there is a complete levee and riser system that encompasses approximately 20± acres that will make some of the best waterfowl habitats there is. The previous owner was an avid duck hunter and enjoyed years of successfully harvesting ducks on this property! The lodge consists of three bedrooms, two baths, a kitchen, and a family room. There is also a two-car carport and a nice open two-acre lot that provides plenty of parking for your guests, equipment, and storage. This is a property for the avid outdoorsman! Call Tom Smith today to schedule your private showing!