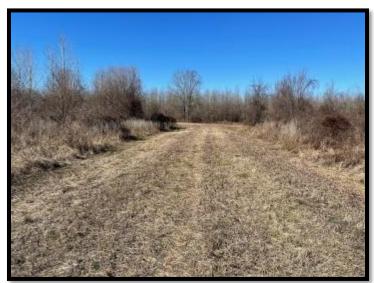

### HUNTING PARADISE WITH LODGE

185± Acres in Sharkey County, MS

This 185± acre property in Sharkey County is the perfect tract for you and your family. This property consists of 100± acres of hardwood CRP and is manicured for your hunting pleasure. There are five established food plots with shooting houses and an excellent road system, including bridges and culverts, to provide easy passage and access throughout the property. The hardwoods are all producing food for the deer, and there are absolutely some trophies on this property! The current owner is strictly a whitetail trophy hunter and does not prepare the property for ducks. Still, there is a complete levee and riser system that encompasses approximately 20± acres that will make some of the best waterfowl habitats there is. The previous owner was an avid duck hunter and enjoyed years of successfully harvesting ducks on this property! The lodge consists of three bedrooms, two baths, a kitchen, and a family room. There is also a two-car carport and a nice open two-acre lot that provides plenty of parking for your guests, equipment, and storage. This is a property for the avid outdoorsman! Call Tom Smith today to schedule your private showing!