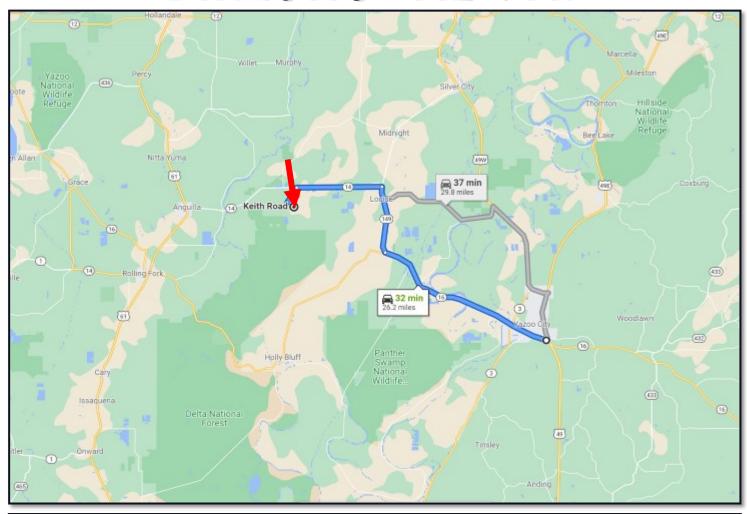

# DIRECTIONAL MAP

DIRECTIONS FROM YAZOO CITY, MS: Travel Hwy 16/Hwy 149 for 26.2 miles. Turn left on to Hwy 14 and travel 6 miles. Turn left on to DT White Road and travel 1.2 miles. Turn left on to Keith Road, the property will be on both sides of the road.