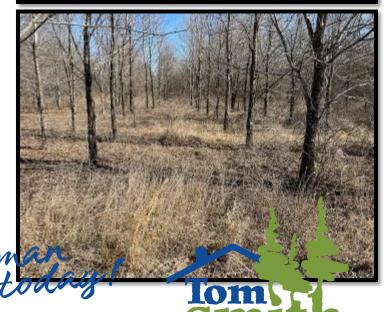

## HUNTING PARADISE

183± Acres in Sharkey County, MS

This 183± acre property in Sharkey County is the perfect tract for you and your family. This property consists of 100± acres of hardwood CRP and is manicured for your hunting pleasure. There are five established food plots with shooting houses and an excellent road system, including bridges and culverts, to provide easy passage and access throughout the property. The hardwoods are all producing food for the deer, and there are absolutely some trophies on this property! The current owner is strictly a whitetail trophy hunter and does not prepare the property for ducks. Still, there is a complete levee and riser system that encompasses approximately 20± acres that will make some of the best waterfowl habitats there is. The previous owner was an avid duck hunter and enjoyed years of successfully harvesting ducks on this property! This is a property for the avid outdoorsman! Call Tom Smith today to schedule your private showing!