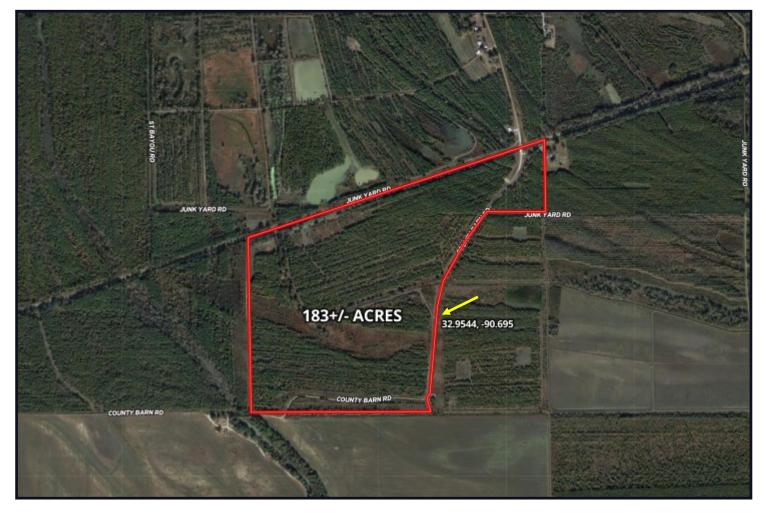

# **AERIAL MAP**

CLICK HERE FOR AN INTERACTIVE MAP

TOM SMITH, ALC®, BROKER Tom@TomSmithLand.com 601.898.2772 office | 601.454.9397 cell

## HUNTING PARADISE

183± Acres in Sharkey County, MS

This 183± acre property in Sharkey County is the perfect tract for you and your family. This property consists of 100± acres of hardwood CRP and is manicured for your hunting pleasure. There are five established food plots with shooting houses and an excellent road system, including bridges and culverts, to provide easy passage and access throughout the property. The hardwoods are all producing food for the deer, and there are absolutely some trophies on this property! The current owner is strictly a whitetail trophy hunter and does not prepare the property for ducks. Still, there is a complete levee and riser system that encompasses approximately 20± acres that will make some of the best waterfowl habitats there is. The previous owner was an avid duck hunter and enjoyed years of successfully harvesting ducks on this property! This is a property for the avid outdoorsman! Call Tom Smith today to schedule your private showing!