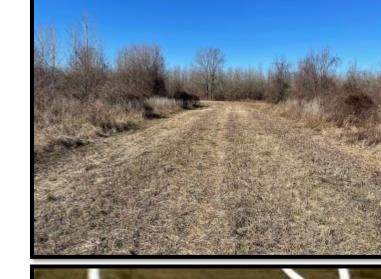

## HUNTING PARADISE

183± Acres in Sharkey County, MS

This 183± acre property in Sharkey County is the perfect tract for you and your family. This property consists of 100± acres of hardwood CRP and is manicured for your hunting pleasure. There are five established food plots with shooting houses and an excellent road system, including bridges and culverts, to provide easy passage and access throughout the property. The hardwoods are all producing food for the deer, and there are absolutely some trophies on this property! The current owner is strictly a whitetail trophy hunter and does not prepare the property for ducks. Still, there is a complete levee and riser system that encompasses approximately 20± acres that will make some of the best waterfowl habitats there is. The previous owner was an avid duck hunter and enjoyed years of successfully harvesting ducks on this property! This is a property for the avid outdoorsman! Call Tom Smith today to schedule your private showing!