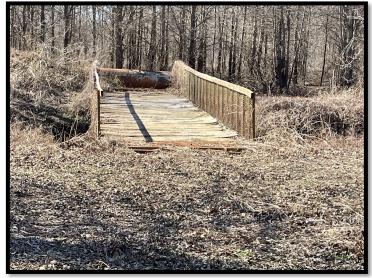

## HUNTING PARADISE

183± Acres in Sharkey County, MS

This 183± acre property in Sharkey County is the perfect tract for you and your family. This property consists of 100± acres of hardwood CRP and is manicured for your hunting pleasure. There are five established food plots with shooting houses and an excellent road system, including bridges and culverts, to provide easy passage and access throughout the property. The hardwoods are all producing food for the deer, and there are absolutely some trophies on this property! The current owner is strictly a whitetail trophy hunter and does not prepare the property for ducks. Still, there is a complete levee and riser system that encompasses approximately 20± acres that will make some of the best waterfowl habitats there is. The previous owner was an avid duck hunter and enjoyed years of successfully harvesting ducks on this property! This is a property for the avid outdoorsman! Call Tom Smith today to schedule your private showing!