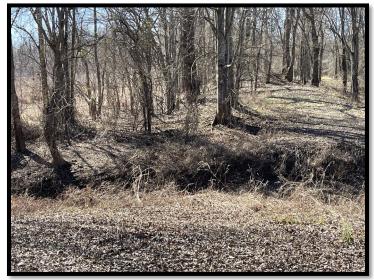

## HUNTING PARADISE

183± Acres in Sharkey County, MS

This 183± acre property in Sharkey County is the perfect tract for you and your family. This property consists of 100± acres of hardwood CRP and is manicured for your hunting pleasure. There are five established food plots with shooting houses and an excellent road system, including bridges and culverts, to provide easy passage and access throughout the property. The hardwoods are all producing food for the deer, and there are absolutely some trophies on this property! The current owner is strictly a whitetail trophy hunter and does not prepare the property for ducks. Still, there is a complete levee and riser system that encompasses approximately 20± acres that will make some of the best waterfowl habitats there is. The previous owner was an avid duck hunter and enjoyed years of successfully harvesting ducks on this property! This is a property for the avid outdoorsman! Call Tom Smith today to schedule your private showing!