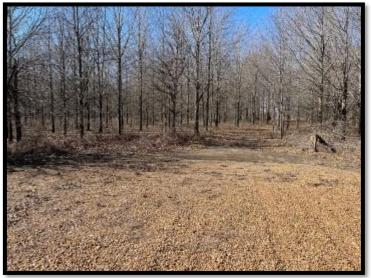

## HUNTING PARADISE

183± Acres in Sharkey County, MS

This 183± acre property in Sharkey County is the perfect tract for you and your family. This property consists of 100± acres of hardwood CRP and is manicured for your hunting pleasure. There are five established food plots with shooting houses and an excellent road system, including bridges and culverts, to provide easy passage and access throughout the property. The hardwoods are all producing food for the deer, and there are absolutely some trophies on this property! The current owner is strictly a whitetail trophy hunter and does not prepare the property for ducks. Still, there is a complete levee and riser system that encompasses approximately 20± acres that will make some of the best waterfowl habitats there is. The previous owner was an avid duck hunter and enjoyed years of successfully harvesting ducks on this property! This is a property for the avid outdoorsman! Call Tom Smith today to schedule your private showing!