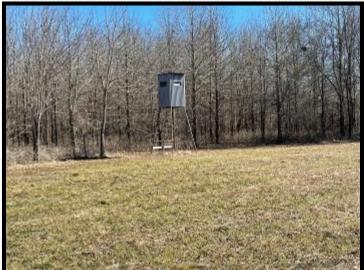

## HUNTING PARADISE

183± Acres in Sharkey County, MS

This 183± acre property in Sharkey County is the perfect tract for you and your family. This property consists of 100± acres of hardwood CRP and is manicured for your hunting pleasure. There are five established food plots with shooting houses and an excellent road system, including bridges and culverts, to provide easy passage and access throughout the property. The hardwoods are all producing food for the deer, and there are absolutely some trophies on this property! The current owner is strictly a whitetail trophy hunter and does not prepare the property for ducks. Still, there is a complete levee and riser system that encompasses approximately 20± acres that will make some of the best waterfowl habitats there is. The previous owner was an avid duck hunter and enjoyed years of successfully harvesting ducks on this property! This is a property for the avid outdoorsman! Call Tom Smith today to schedule your private showing!