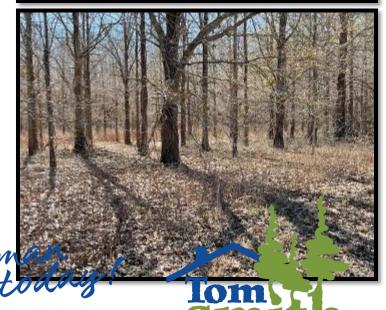

## HUNTING PARADISE

183± Acres in Sharkey County, MS

This 183± acre property in Sharkey County is the perfect tract for you and your family. This property consists of 100± acres of hardwood CRP and is manicured for your hunting pleasure. There are five established food plots with shooting houses and an excellent road system, including bridges and culverts, to provide easy passage and access throughout the property. The hardwoods are all producing food for the deer, and there are absolutely some trophies on this property! The current owner is strictly a whitetail trophy hunter and does not prepare the property for ducks. Still, there is a complete levee and riser system that encompasses approximately 20± acres that will make some of the best waterfowl habitats there is. The previous owner was an avid duck hunter and enjoyed years of successfully harvesting ducks on this property! This is a property for the avid outdoorsman! Call Tom Smith today to schedule your private showing!