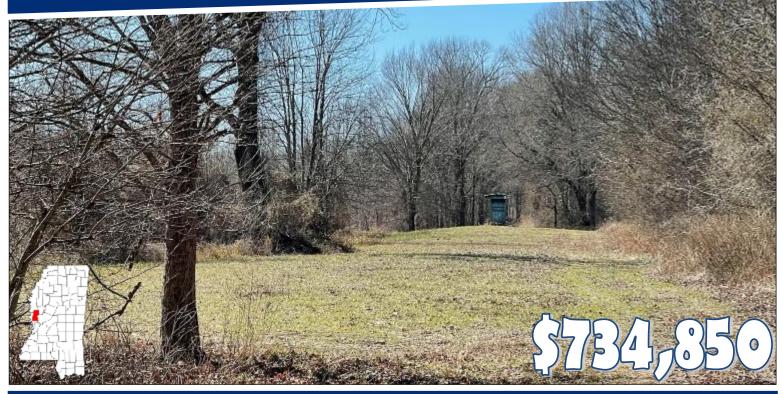

## HUNTING PARADISE

183± Acres in Sharkey County, MS

This 183± acre property in Sharkey County is the perfect tract for you and your family. This property consists of 100± acres of hardwood CRP and is manicured for your hunting pleasure. There are five established food plots with shooting houses and an excellent road system, including bridges and culverts, to provide easy passage and access throughout the property. The hardwoods are all producing food for the deer, and there are absolutely some trophies on this property! The current owner is strictly a whitetail trophy hunter and does not prepare the property for ducks. Still, there is a complete levee and riser system that encompasses approximately 20± acres that will make some of the best waterfowl habitats there is. The previous owner was an avid duck hunter and enjoyed years of successfully harvesting ducks on this property! This is a property for the avid outdoorsman! Call Tom Smith today to schedule your private showing!