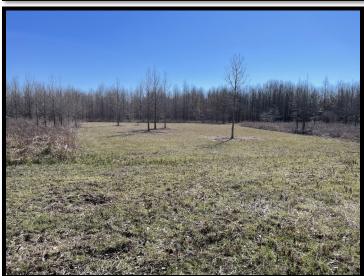

## HUNTING PARADISE

183± Acres in Sharkey County, MS

This 183± acre property in Sharkey County is the perfect tract for you and your family. This property consists of 100± acres of hardwood CRP and is manicured for your hunting pleasure. There are five established food plots with shooting houses and an excellent road system, including bridges and culverts, to provide easy passage and access throughout the property. The hardwoods are all producing food for the deer, and there are absolutely some trophies on this property! The current owner is strictly a whitetail trophy hunter and does not prepare the property for ducks. Still, there is a complete levee and riser system that encompasses approximately 20± acres that will make some of the best waterfowl habitats there is. The previous owner was an avid duck hunter and enjoyed years of successfully harvesting ducks on this property! This is a property for the avid outdoorsman! Call Tom Smith today to schedule your private showing!