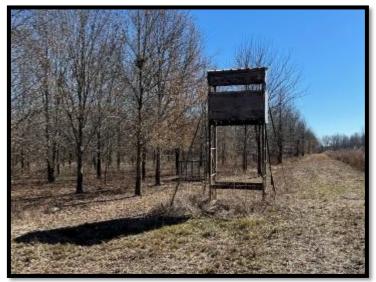

## HUNTING PARADISE

183± Acres in Sharkey County, MS

This 183± acre property in Sharkey County is the perfect tract for you and your family. This property consists of 100± acres of hardwood CRP and is manicured for your hunting pleasure. There are five established food plots with shooting houses and an excellent road system, including bridges and culverts, to provide easy passage and access throughout the property. The hardwoods are all producing food for the deer, and there are absolutely some trophies on this property! The current owner is strictly a whitetail trophy hunter and does not prepare the property for ducks. Still, there is a complete levee and riser system that encompasses approximately 20± acres that will make some of the best waterfowl habitats there is. The previous owner was an avid duck hunter and enjoyed years of successfully harvesting ducks on this property! This is a property for the avid outdoorsman! Call Tom Smith today to schedule your private showing!