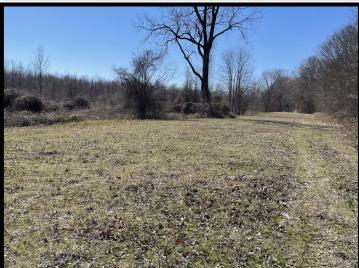

## HUNTING PARADISE

183± Acres in Sharkey County, MS

This 183± acre property in Sharkey County is the perfect tract for you and your family. This property consists of 100± acres of hardwood CRP and is manicured for your hunting pleasure. There are five established food plots with shooting houses and an excellent road system, including bridges and culverts, to provide easy passage and access throughout the property. The hardwoods are all producing food for the deer, and there are absolutely some trophies on this property! The current owner is strictly a whitetail trophy hunter and does not prepare the property for ducks. Still, there is a complete levee and riser system that encompasses approximately 20± acres that will make some of the best waterfowl habitats there is. The previous owner was an avid duck hunter and enjoyed years of successfully harvesting ducks on this property! This is a property for the avid outdoorsman! Call Tom Smith today to schedule your private showing!