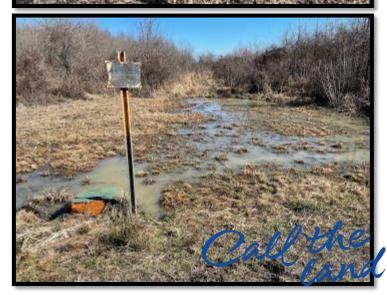

## HUNTING PARADISE

183± Acres in Sharkey County, MS

This 183± acre property in Sharkey County is the perfect tract for you and your family. This property consists of 100± acres of hardwood CRP and is manicured for your hunting pleasure. There are five established food plots with shooting houses and an excellent road system, including bridges and culverts, to provide easy passage and access throughout the property. The hardwoods are all producing food for the deer, and there are absolutely some trophies on this property! The current owner is strictly a whitetail trophy hunter and does not prepare the property for ducks. Still, there is a complete levee and riser system that encompasses approximately 20± acres that will make some of the best waterfowl habitats there is. The previous owner was an avid duck hunter and enjoyed years of successfully harvesting ducks on this property! This is a property for the avid outdoorsman! Call Tom Smith today to schedule your private showing!