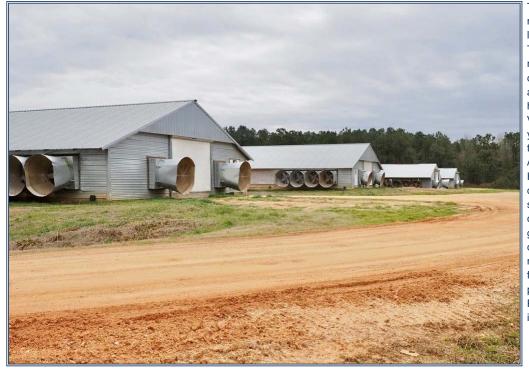

## Southern States Realty

This 4 house breeder poultry farm is priced right and has high income potential. It is located in Oak Vale, MS in South Mississippi. The farm has a long-term contract with a major national poultry company. The farm has 4 class "A" breeder houses that have the huge advantage of having Solar power system to help you save your energy costs. Plus, a Vencomatic Egg Packing system that saves you time and labor costs. The farm features all the latest equipment Rotem Controllers, Farm Alarm, Vencomatic Egg auto packer, Balcony Hen and Rooster feeders, Plasson and Lubin drinkers and Acme fans. The farm has very spacious work rooms that are well lit and have central air. The egg room is very clean and in good shape. The farm comes with 2 wells and cool cells. The property has a 3 bed, 2 bath mobile home, 40 acres and a nice pond. This farm has many advantages and is right for a person who wants a farm at a great value. Please call to make appointment and for more information.