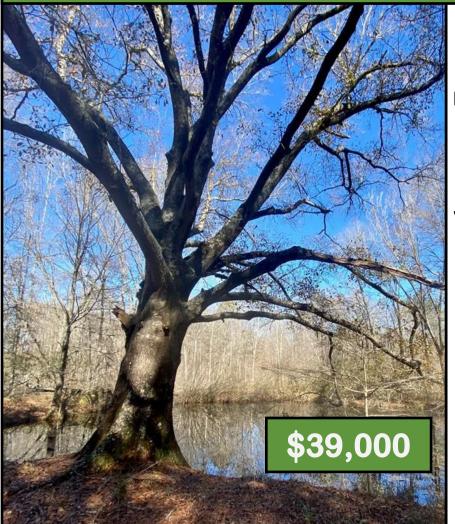

# 24+/- Acre recreational Tract Jasper County, MS

Have you been searching for the perfect hunter's retreat? This 24+/- acre recreational tract in Northern Jasper County is located within 30 minutes of Newton City Limits and Tallahala State Wildlife Management Area. This diverse tract has a mixed timber stand of varying species and sizes. Diverse terrain creates an equally diverse ecosystem and a hunter's dream.

Two powerlines dissect on the property making for turn key food plots. There is a stream that runs through the property and a pond. Power is available at the road. If you're looking to own a retreat of your own this may be just the parcel for you.