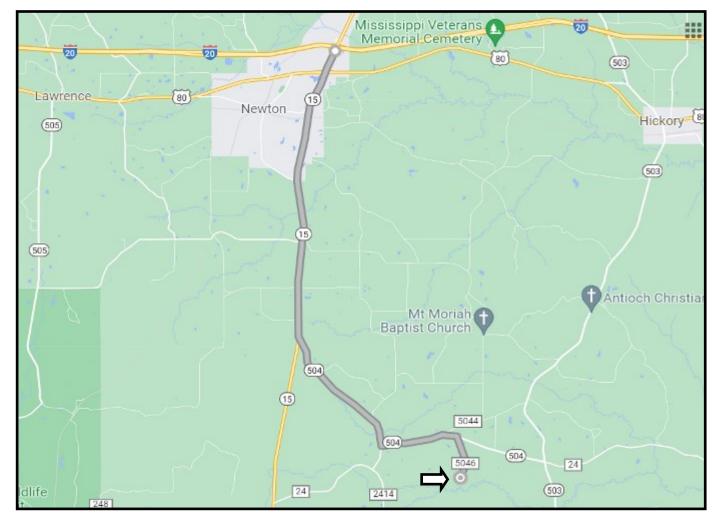

## **Directional Map**

<u>Directions: From I-20 and MS-15 S, Newton MS;</u> turn right onto MS-15/ Eastside Dr and travel 6.2 miles. Turn left onto State HWY 504, in 3 miles take a left to remain on HWY 504 for an additional 1.6 miles. Turn right onto County Rd 5046. In .9 miles the property will be on the left.

Address: 183 County Rd 5046, Newton MS 39345

BLAKE SASSER, REALTOR®
Blake@TomSmithLand.com
601.990.5070 office | 601-757-5027 cell
Licensed in MS and LA