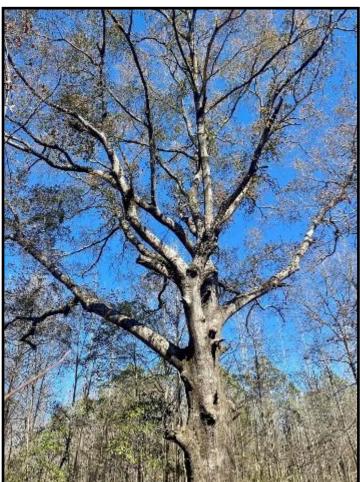

# 24+/- Acre recreational Tract Jasper County, MS

Have you been searching for the perfect hunter's retreat? This 24+/- acre recreational tract in Northern Jasper County is located within 30 minutes of Newton City Limits and Tallahala State Wildlife Management Area. This diverse tract has a mixed timber stand of varying species and sizes. Diverse terrain creates an equally diverse ecosystem and a hunter's dream.