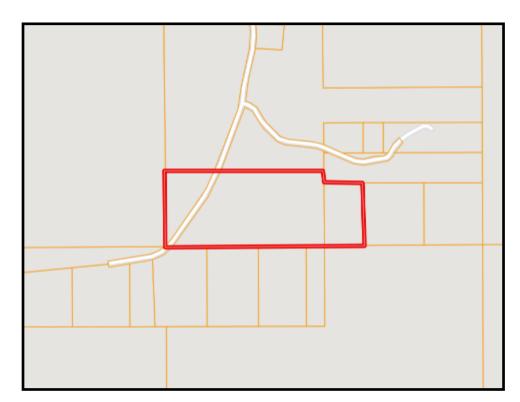

ilable at the road. If you're looking to own a retreat of your own this may be just the parcel for you.

Call Blake Sasser today!

<u>Directions: From I-20 and MS-15 S, Newton MS:</u> turn right onto MS-15/Eastside Dr and travel 6.2 miles. Turn left onto State HWY 504, in 3 miles take a left to remain on HWY 504 for an additional 1.6 miles. Turn right onto County Rd 5046. In .9 miles the property will be on the left.

Address: 183 County Rd 5046, Newton MS 39345















BLAKE SASSER, REALTOR®
Blake@TomSmithLand.com
601.990.5070 office | 601-757-5027 cell
Licensed in MS and LA



# TomSmithLandandHomes.com



## Aerial Map



# Flood Map



BLAKE SASSER, REALTOR®
Blake@TomSmithLand.com
601.990.5070 office | 601-757-5027 cell
Licensed in MS and LA



### Tom Smith Land and Homes.com



## Ownership Map

## Topo Map





**BLAKE SASSER**, REALTOR® Blake@TomSmithLand.com 601.990.5070 office | 601-757-5027 cell Licensed in MS and LA



### TomSmithLandandHomes.com



## **Directional Map**

<u>Directions: From I-20 and MS-15 S, Newton MS;</u> turn right onto MS-15/ Eastside Dr and travel 6.2 miles. Turn left onto State HWY 504, in 3 miles take a left to remain on HWY 504 for an additional 1.6 miles. Turn right onto County Rd 5046. In .9 miles the property will be on the left.

Address: 183 County Rd 5046, Newton MS 39345



BLAKE SASSER, REALTOR®
Blake@TomSmithLand.com
601.990.5070 office | 601-757-5027 cell
Licensed in MS and LA



#### Tom Smith Land and Homes.com