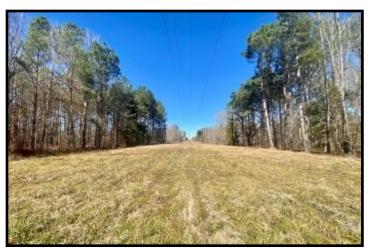

Two powerlines dissect on the property making for turn key food plots. There is a stream that runs through the property and a pond. Power is available at the road. If you're looking to own a retreat of your own this may be just the parcel for you.