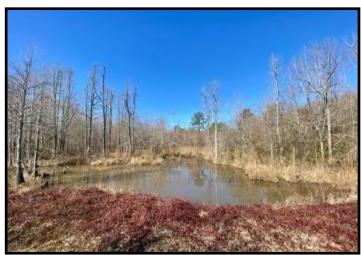

# 24+/- Acre recreational Tract Jasper County, MS

Have you been searching for the perfect hunter's retreat? This 24+/- acre recreational tract in Northern Jasper County is located within 30 minutes of Newton City Limits and Tallahala State Wildlife Management Area. This diverse tract has a mixed timber stand of varying species and sizes. Diverse terrain creates an equally diverse ecosystem and a hunter's dream.

Two powerlines dissect on the property making for turn key food plots. There is a stream that runs through the property and a pond. Power is available at the road. If you're looking to own a retreat of your own this may be just the parcel for you.