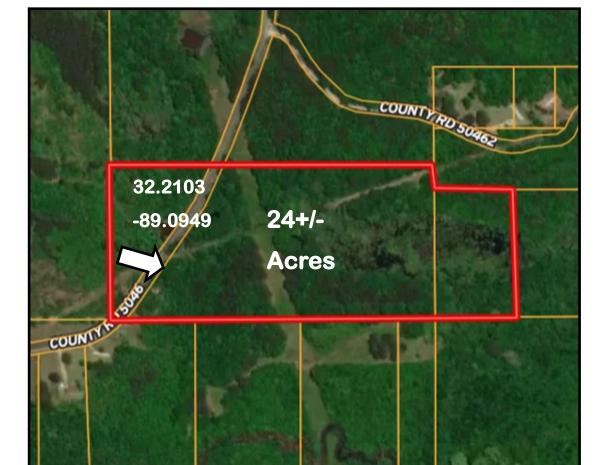

e ecosystem and a hunter's dream.

Two powerlines dissect on the property making for turn key food plots. There is a stream that runs through the property and a pond. Power is available at the road. If you're looking to own a retreat of your own this may be just the parcel for you.

Call Blake Sasser today!

<u>Directions: From I-20 and MS-15 S, Newton MS:</u> turn right onto MS-15/Eastside Dr and travel 6.2 miles. Turn left onto State HWY 504, in 3 miles take a left to remain on HWY 504 for an additional 1.6 miles. Turn right onto County Rd 5046. In .9 miles the property will be on the left.

Address: 183 County Rd 5046, Newton MS 39345















BLAKE SASSER, REALTOR®
Blake@TomSmithLand.com
601.990.5070 office | 601-757-5027 cell
Licensed in MS and LA



# TomSmithLandandHomes.com



## Aerial Map



# Flood Map



BLAKE SASSER, REALTOR®
Blake@TomSmithLand.com
601.990.5070 office | 601-757-5027 cell
Licensed in MS and LA



### Tom Smith Land and Homes.com



## Ownership Map

## Topo Map





**BLAKE SASSER**, REALTOR® Blake@TomSmithLand.com 601.990.5070 office | 601-757-5027 cell Licensed in MS and LA



### TomSmithLandandHomes.com



## **Directional Map**

<u>Directions: From I-20 and MS-15 S, Newton MS;</u> turn right onto MS-15/ Eastside Dr and travel 6.2 miles. Turn left onto State HWY 504, in 3 miles take a left to remain on HWY 504 for an additional 1.6 miles. Turn right onto County Rd 5046. In .9 miles the property will be on the left.

Address: 183 County Rd 5046, Newton MS 39345



BLAKE SASSER, REALTOR®
Blake@TomSmithLand.com
601.990.5070 office | 601-7