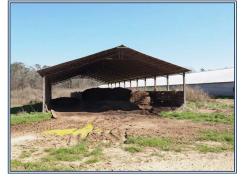

## Southern States Realty

2052 River Road N, Summit

This is a nice 6 house poultry broiler farm in SW Mississippi with a good income history. The farm is located in Summit, MS about 1 1/2 hrs north of New Orleans, LA. The farm has a long-term contract with a national major poultry company that targets both 7lb and 9lb average chicken. The farm has 6 solid wall broiler houses that are four 40' x 500' and two 44' x 500'. The farm has modern Rotem Controllers, Spaceray Direct Brooders, Acme Fans and cool cells. The farm has 4 wells, 1 generator and a litter shed. The farm has 2 mobile homes making it perfect for a larger family or to use for farm help. The mobile homes are located on top of a hill looking over 49 acres of pretty pastureland great for raising cattle or cutting hay for extra income. The sale of farm includes a nice Kubota tractor with bucket and a Kubota ATV. The farm has the great advantage of being close to the processing plant. It is also located in a great school district and with schools just minutes from the farm.