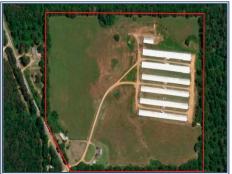

## Southern States Realty

2052 River Road N, Summit

This is a nice 6 house poultry broiler farm in SW Mississippi with a good income history. The farm is located in Summit, MS about 1 1/2 hrs north of New Orleans, LA. The farm has a long-term contract with a national major poultry company that targets both 7lb and 9lb average chicken. The farm has 6 solid wall broiler houses that are four 40' x 500' and two 44' x 500'. The farm has modern Rotem Controllers, Spaceray Direct Brooders, Acme Fans and cool cells. The farm has 4 wells, 1 generator and a litter shed. The farm has 2 mobile homes making it perfect for a larger family or to use for farm help. The mobile homes are located on top of a hill looking over 49 acres of pretty pastureland great for raising cattle or cutting hay for extra income. The sale of farm includes a nice Kubota tractor with bucket and a Kubota ATV. The farm has the great advantage of being close to the processing plant. It is also located in a great school district and with schools just minutes from the farm.

31.321120, -90.394896 GPS

\$1,250,000 MI

49 Acres MLS #135839 UC #23042-35839

Jeff Daughdrill Poultry Specialist jeffdaughdrill@bellsouth.net Office: (601) 250-0017 Cell: (601) 810-5511 SouthernStatesRealty.com