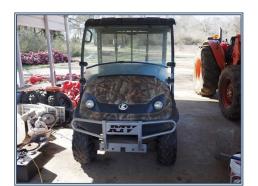

## Southern States Realty

2052 River Road N, Summit

This is a nice 6 house poultry broiler farm in SW Mississippi with a good income history. The farm is located in Summit, MS about 1 1/2 hrs north of New Orleans, LA. The farm has a long-term contract with a national major poultry company that targets both 7lb and 9lb average chicken. The farm has 6 solid wall broiler houses that are four 40' x 500' and two 44' x 500'. The farm has modern Rotem Controllers, Spaceray Direct Brooders, Acme Fans and cool cells. The farm has 4 wells, 1 generator and a litter shed. The farm has 2 mobile homes making it perfect for a larger family or to use for farm help. The mobile homes are located on top of a hill looking over 49 acres of pretty pastureland great for raising cattle or cutting hay for extra income. The sale of farm includes a nice Kubota tractor with bucket and a Kubota ATV. The farm has the great advantage of being close to the processing plant. It is also located in a great school district and with schools just minutes from the farm.