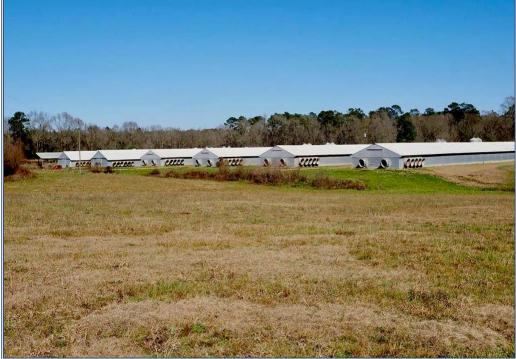

## Southern States Realty

2052 River Road N, Summit

This is a nice 6 house poultry broiler farm in SW Mississippi with a good income history. The farm is located in Summit, MS about 1 1/2 hrs north of New Orleans, LA. The farm has a long-term contract with a national major poultry company that targets both 7lb and 9lb average chicken. The farm has 6 solid wall broiler houses that are four 40' x 500' and two 44' x 500'. The farm has modern Rotem Controllers, Spaceray Direct Brooders, Acme Fans and cool cells. The farm has 4 wells, 1 generator and a litter shed. The farm has 2 mobile homes making it perfect for a larger family or to use for farm help. The mobile homes are located on top of a hill looking over 49 acres of pretty pastureland great for raising cattle or cutting hay for extra income. The sale of farm includes a nice Kubota tractor with bucket and a Kubota ATV. The farm has the great advantage of being close to the processing plant. It is also located in a great school district and with schools just minutes from the farm.