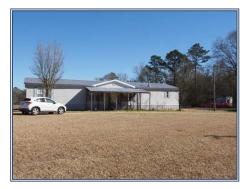

## Southern States Realty

2052 River Road N, Summit

This is a nice 6 house poultry broiler farm in SW Mississippi with a good income history. The farm is located in Summit, MS about 1 1/2 hrs north of New Orleans, LA. The farm has a long-term contract with a national major poultry company that targets both 7lb and 9lb average chicken. The farm has 6 solid wall broiler houses that are four 40' x 500' and two 44' x 500'. The farm has modern Rotem Controllers, Spaceray Direct Brooders, Acme Fans and cool cells. The farm has 4 wells, 1 generator and a litter shed. The farm has 2 mobile homes making it perfect for a larger family or to use for farm help. The mobile homes are located on top of a hill looking over 49 acres of pretty pastureland great for raising cattle or cutting hay for extra income. The sale of farm includes a nice Kubota tractor with bucket and a Kubota ATV. The farm has the great advantage of being close to the processing plant. It is also located in a great school district and with schools just minutes from the farm.