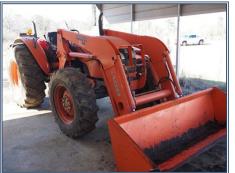

## Southern States Realty

2052 River Road N, Summit

This is a nice 6 house poultry broiler farm in SW Mississippi with a good income history. The farm is located in Summit, MS about 1 1/2 hrs north of New Orleans, LA. The farm has a long-term contract with a national major poultry company that targets both 7lb and 9lb average chicken. The farm has 6 solid wall broiler houses that are four 40' x 500' and two 44' x 500'. The farm has modern Rotem Controllers, Spaceray Direct Brooders, Acme Fans and cool cells. The farm has 4 wells, 1 generator and a litter shed. The farm has 2 mobile homes making it perfect for a larger family or to use for farm help. The mobile homes are located on top of a hill looking over 49 acres of pretty pastureland great for raising cattle or cutting hay for extra income. The sale of farm includes a nice Kubota tractor with bucket and a Kubota ATV. The farm has the great advantage of being close to the processing plant. It is also located in a great school district and with schools just minutes from the farm.