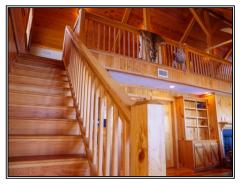

## 268 Sunshine Trail, Newellton, LA

Experience Louisiana's most coveted recreational property area. This custom finished hunting lodge is located on Yucatan Lake in Tensas Parish, LA. Unwind in the spacious living area after a morning hunt. Two master suites plus a loft with four queen beds means plenty of space for family and friends. End the day in the rocking chairs on the beautiful back porch overlooking the lake. Sunshine Trail subdivision has the benefit of restrictions to protect your property's value. Access is available via private drive. Four covered bays provide easy parking for trucks, boats and ATVs. Central heat and air plus a gas fireplace create a comfortable atmosphere all year long. Use the convenient outdoor elevator to bring in supplies for your stay. Concreted and maintained boat ramp for members only. 3 Bedrooms, 2 and a Half Baths. All furniture and appliances are included with the property. Call today for your private showing.