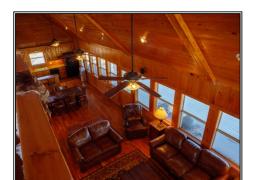

## 268 Sunshine Trail, Newellton, LA

Experience Louisiana's most coveted recreational property area. This custom finished hunting lodge is located on Yucatan Lake in Tensas Parish, LA. Unwind in the spacious living area after a morning hunt. Two master suites plus a loft with four queen beds means plenty of space for family and friends. End the day in the rocking chairs on the beautiful back porch overlooking the lake. Sunshine Trail subdivision has the benefit of restrictions to protect your property's value. Access is available via private drive. Four covered bays provide easy parking for trucks, boats and ATVs. Central heat and air plus a gas fireplace create a comfortable atmosphere all year long. Use the convenient outdoor elevator to bring in supplies for your stay. Concreted and maintained boat ramp for members only. 3 Bedrooms, 2 and a Half Baths. All furniture and appliances are included with the property. Call today for your private showing.