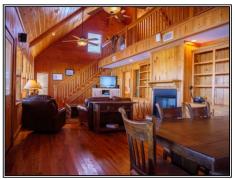

## 268 Sunshine Trail, Newellton, LA

Experience Louisiana's most coveted recreational property area. This custom finished hunting lodge is located on Yucatan Lake in Tensas Parish, LA. Unwind in the spacious living area after a morning hunt. Two master suites plus a loft with four queen beds means plenty of space for family and friends. End the day in the rocking chairs on the beautiful back porch overlooking the lake. Sunshine Trail subdivision has the benefit of restrictions to protect your property's value. Access is available via private drive. Four covered bays provide easy parking for trucks, boats and ATVs. Central heat and air plus a gas fireplace create a comfortable atmosphere all year long. Use the convenient outdoor elevator to bring in supplies for your stay. Concreted and maintained boat ramp for members only. 3 Bedrooms, 2 and a Half Baths. All furniture and appliances are included with the property. Call today for your private showing.