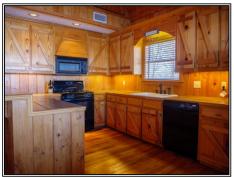

## 268 Sunshine Trail, Newellton, LA

Experience Louisiana's most coveted recreational property area. This custom finished hunting lodge is located on Yucatan Lake in Tensas Parish, LA. Unwind in the spacious living area after a morning hunt. Two master suites plus a loft with four queen beds means plenty of space for family and friends. End the day in the rocking chairs on the beautiful back porch overlooking the lake. Sunshine Trail subdivision has the benefit of restrictions to protect your property's value. Access is available via private drive. Four covered bays provide easy parking for trucks, boats and ATVs. Central heat and air plus a gas fireplace create a comfortable atmosphere all year long. Use the convenient outdoor elevator to bring in supplies for your stay. Concreted and maintained boat ramp for members only. 3 Bedrooms, 2 and a Half Baths. All furniture and appliances are included with the property. Call today for your private showing.