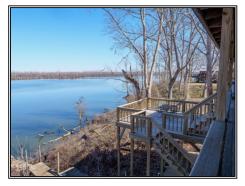

## 268 Sunshine Trail, Newellton, LA

Experience Louisiana's most coveted recreational property area. This custom finished hunting lodge is located on Yucatan Lake in Tensas Parish, LA. Unwind in the spacious living area after a morning hunt. Two master suites plus a loft with four queen beds means plenty of space for family and friends. End the day in the rocking chairs on the beautiful back porch overlooking the lake. Sunshine Trail subdivision has the benefit of restrictions to protect your property's value. Access is available via private drive. Four covered bays provide easy parking for trucks, boats and ATVs. Central heat and air plus a gas fireplace create a comfortable atmosphere all year long. Use the convenient outdoor elevator to bring in supplies for your stay. Concreted and maintained boat ramp for members only. 3 Bedrooms, 2 and a Half Baths. All furniture and appliances are included with the property. Call today for your private showing.