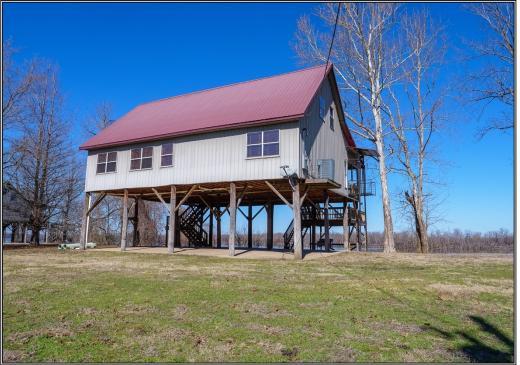

## 268 Sunshine Trail, Newellton, LA

Experience Louisiana's most coveted recreational property area. This custom finished hunting lodge is located on Yucatan Lake in Tensas Parish, LA. Unwind in the spacious living area after a morning hunt. Two master suites plus a loft with four queen beds means plenty of space for family and friends. End the day in the rocking chairs on the beautiful back porch overlooking the lake. Sunshine Trail subdivision has the benefit of restrictions to protect your property's value. Access is available via private drive. Four covered bays provide easy parking for trucks, boats and ATVs. Central heat and air plus a gas fireplace create a comfortable atmosphere all year long. Use the convenient outdoor elevator to bring in supplies for your stay. Concreted and maintained boat ramp for members only. 3 Bedrooms, 2 and a Half Baths. All furniture and appliances are included with the property. Call today for your private showing.