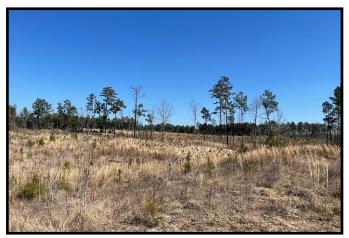

## 50+/- Acre Home or Recreational Tract Lincoln County, MS

2617 East Lincoln Road Brookhaven, MS 39601

Come and take a look at this 50+/- acre tract in Lincoln County, MS, situated in Brookhaven School District with TONS of possibilities! A well-kept, private drive will lead you right into your very own secluded recreational tract or homesite. You will find a home or camp site with power, water, and septic that would be perfect for a camper, mother-in-law suite, shop, or mobile home. There is a privacy barrier between it and the 40X0 enclosed shop that has been outfitted to be a home. This one could be a real treat with 2,400+/- square feet, studded and even dry walled in some areas. About 30+/- acres are 15-20 year old planted pines. The terrain is a great mix, with some level areas perfect for homesites and some rigid areas perfect for a great ATV ride. The property lines are fenced, and there is plenty of room for an ATV to be driven all the way around the perimeter. There are ponds located on the property, one currently holding water, and the second has not been filled yet. The property has road frontage on East Lincoln Road, and is less than 10 miles from US-84, and less than 20 miles from all the amenities of Brookhaven. Call Sabrina to schedule your private viewing today. Please do not approach the property without contacting the listing agent.