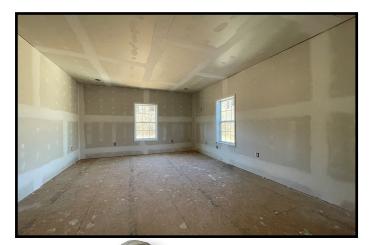

## 50+/- Acre Home or Recreational Tract Lincoln County, MS

2617 East Lincoln Road Brookhaven, MS 39601

Come and take a look at this 50+/- acre tract in Lincoln County, MS, situated in Brookhaven School District with TONS of possibilities! A well-kept, private drive will lead you right into your very own secluded recreational tract or homesite. You will find a home or camp site with power, water, and septic that would be perfect for a camper, mother-in-law suite, shop, or mobile home. There is a privacy barrier between it and the 40X0 enclosed shop that has been outfitted to be a home. This one could be a real treat with 2,400+/- square feet, studded and even dry walled in some areas. About 30+/- acres are 15-20 year old planted pines. The terrain is a great mix, with some level areas perfect for homesites and some rigid areas perfect for a great ATV ride. The property lines are fenced, and there is plenty of room for an ATV to be driven all the way around the perimeter. There are ponds located on the property, one currently holding water, and the second has not been filled yet. The property has road frontage on East Lincoln Road, and is less than 10 miles from US-84, and less than 20 miles from all the amenities of Brookhaven. Call Sabrina to schedule your private viewing today. Please do not approach the property without contacting the listing agent.