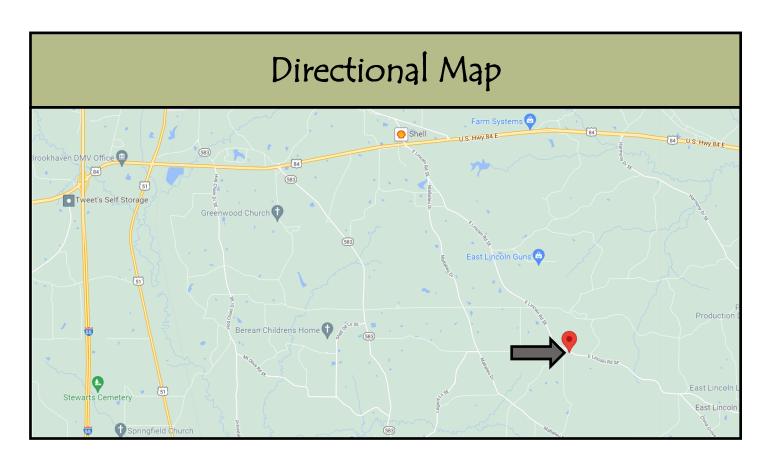

<u>Directions from the intersection of Hwy 84 East and US-51 in Brookhaven, MS</u>: Travel on Hwy 84 East for 4.4 miles. Turn right onto East Lincoln Road. The property is on the left in 4.8 miles. DO NOT ENTER DRIVE WITHOUT CONTACTING THE LISTING AGENT. Address: 2617 East Lincoln Road Brookhaven, MS 39601</u>

2010-2021 BEST BROKERAGES SABRINA WOLFF, REALTOR® Sabrina@TomSmithHomes.com 601.990.5070 office | 601.754.3763 cell

Information is believed to be accurate but not guaranteed.

TomSmithLandandHomes.com

<u>Directions from the intersection of Hwy 84 East and US-51 in Brookhaven, MS</u>: Travel on Hwy 84 East for 4.4 miles. Turn right onto East Lincoln Road. The property is on the left in 4.8 miles. DO NOT ENTER DRIVE WITHOUT CONTACTING THE LISTING AGENT. Address: 2617 East Lincoln Road Brookhaven, MS 39601