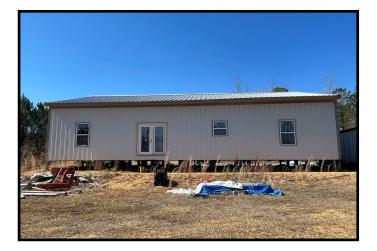

## 50+/- Acre Home or Recreational Tract Lincoln County, MS

2617 East Lincoln Road Brookhaven, MS 39601

Come and take a look at this 50+/- acre tract in Lincoln County, MS, situated in Brookhaven School District with TONS of possibilities! A well-kept, private drive will lead you right into your very own secluded recreational tract or homesite. You will find a home or camp site with power, water, and septic that would be perfect for a camper, mother-in-law suite, shop, or mobile home. There is a privacy barrier between it and the 40X0 enclosed shop that has been outfitted to be a home. This one could be a real treat with 2,400+/- square feet, studded and even dry walled in some areas. About 30+/- acres are 15-20 year old planted pines. The terrain is a great mix, with some level areas perfect for homesites and some rigid areas perfect for a great ATV ride. The property lines are fenced, and there is plenty of room for an ATV to be driven all the way around the perimeter. There are ponds located on the property, one currently holding water, and the second has not been filled yet. The property has road frontage on East Lincoln Road, and is less than 10 miles from US-84, and less than 20 miles from all the amenities of Brookhaven. Call Sabrina to schedule your private viewing today. Please do not approach the property without contacting the listing agent.