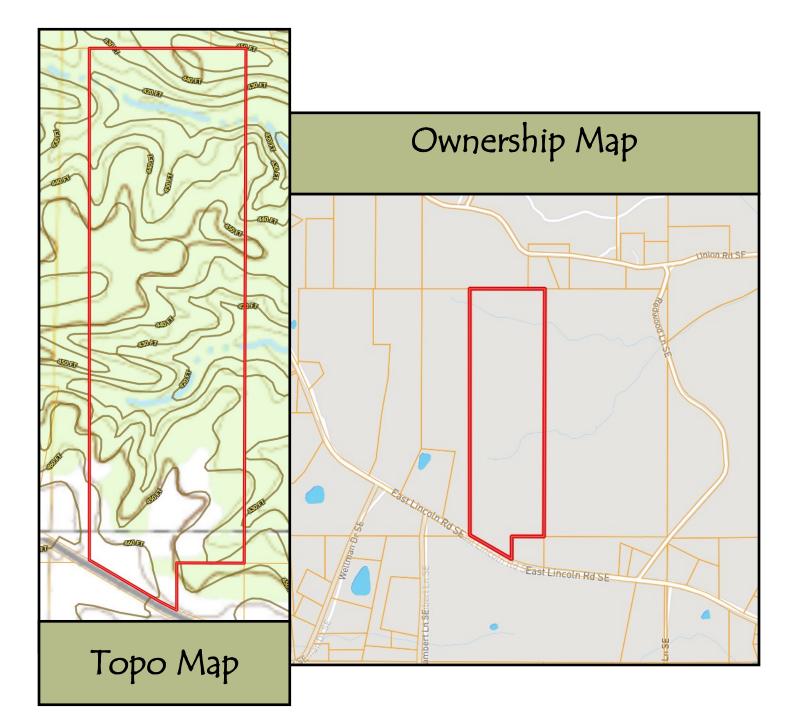

## 50+/- Acre Home or Recreational Tract Lincoln County, MS

2617 East Lincoln Road Brookhaven, MS 39601

Come and take a look at this 50+/- acre tract in Lincoln County, MS, situated in Brookhaven School District with TONS of possibilities! A well-kept, private drive will lead you right into your very own secluded recreational tract or homesite. You will find a home or camp site with power, water, and septic that would be perfect for a camper, mother-in-law suite, shop, or mobile home. There is a privacy barrier between it and the 40X0 enclosed shop that has been outfitted to be a home. This one could be a real treat with 2,400+/- square feet, studded and even dry walled in some areas. About 30+/- acres are 15-20 year old planted pines. The terrain is a great mix, with some level areas perfect for homesites and some rigid areas perfect for a great ATV ride. The property lines are fenced, and there is plenty of room for an ATV to be driven all the way around the perimeter. There are ponds located on the property, one currently holding water, and the second has not been filled yet. The property has road frontage on East Lincoln Road, and is less than 10 miles from US-84, and less than 20 miles from all the amenities of Brookhaven. Call Sabrina to schedule your private viewing today. Please do not approach the property without contacting the listing agent.