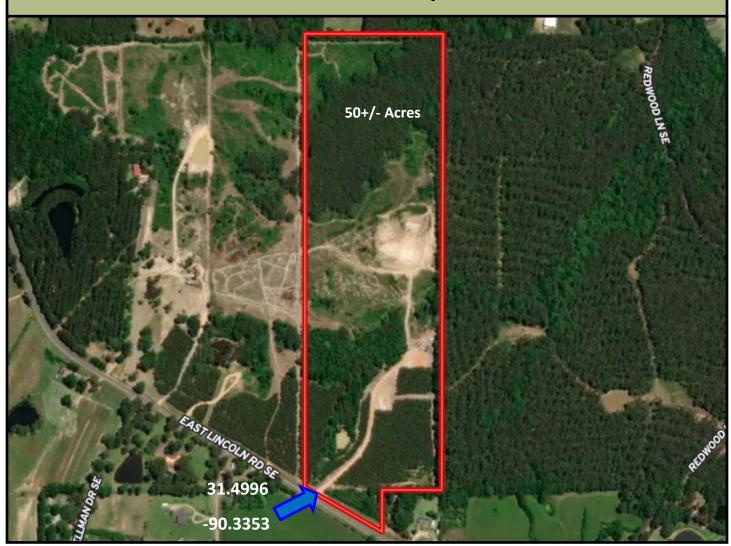

## 50+/- Acre Home or Recreational Tract Lincoln County, MS

2617 East Lincoln Road Brookhaven, MS 39601

Come and take a look at this 50+/- acre tract in Lincoln County, MS, situated in Brookhaven School District with TONS of possibilities! A well-kept, private drive will lead you right into your very own secluded recreational tract or homesite. You will find a home or camp site with power, water, and septic that would be perfect for a camper, mother-in-law suite, shop, or mobile home. There is a privacy barrier between it and the 40X0 enclosed shop that has been outfitted to be a home. This one could be a real treat with 2,400+/- square feet, studded and even dry walled in some areas. About 30+/- acres are 15-20 year old planted pines. The terrain is a great mix, with some level areas perfect for homesites and some rigid areas perfect for a great ATV ride. The property lines are fenced, and there is plenty of room for an ATV to be driven all the way around the perimeter. There are ponds located on the property, one currently holding water, and the second has not been filled yet. The property has road frontage on East Lincoln Road, and is less than 10 miles from US-84, and less than 20 miles from all the amenities of Brookhaven. Call Sabrina to schedule your private viewing today. Please do not approach the property without contacting the listing agent.

## Aerial Map

2010-2021 BEST BROKERAGES **SABRINA WOLFF**, REALTOR® Sabrina@TomSmithHomes.com 601.990.5070 office | 601.754.3763 cell

TomSmithLandandHomes.com

Information is believed to be accurate but not guaranteed.