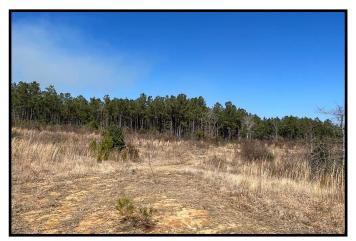

## 50+/- Acre Home or Recreational Tract Lincoln County, MS

2617 East Lincoln Road Brookhaven, MS 39601

Come and take a look at this 50+/- acre tract in Lincoln County, MS, situated in Brookhaven School District with TONS of possibilities! A well-kept, private drive will lead you right into your very own secluded recreational tract or homesite. You will find a home or camp site with power, water, and septic that would be perfect for a camper, mother-in-law suite, shop, or mobile home. There is a privacy barrier between it and the 40X0 enclosed shop that has been outfitted to be a home. This one could be a real treat with 2,400+/- square feet, studded and even dry walled in some areas. About 30+/- acres are 15-20 year old planted pines. The terrain is a great mix, with some level areas perfect for homesites and some rigid areas perfect for a great ATV ride. The property lines are fenced, and there is plenty of room for an ATV to be driven all the way around the perimeter. There are ponds located on the property, one currently holding water, and the second has not been filled yet. The property has road frontage on East Lincoln Road, and is less than 10 miles from US-84, and less than 20 miles from all the amenities of Brookhaven. Call Sabrina to schedule your private viewing today. Please do not approach the property without contacting the listing agent.