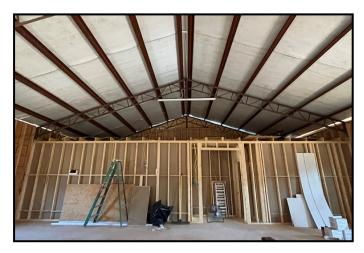

## 50+/- Acre Home or Recreational Tract Lincoln County, MS

2617 East Lincoln Road Brookhaven, MS 39601

Come and take a look at this 50+/- acre tract in Lincoln County, MS, situated in Brookhaven School District with TONS of possibilities! A well-kept, private drive will lead you right into your very own secluded recreational tract or homesite. You will find a home or camp site with power, water, and septic that would be perfect for a camper, mother-in-law suite, shop, or mobile home. There is a privacy barrier between it and the 40X0 enclosed shop that has been outfitted to be a home. This one could be a real treat with 2,400+/- square feet, studded and even dry walled in some areas. About 30+/- acres are 15-20 year old planted pines. The terrain is a great mix, with some level areas perfect for homesites and some rigid areas perfect for a great ATV ride. The property lines are fenced, and there is plenty of room for an ATV to be driven all the way around the perimeter. There are ponds located on the property, one currently holding water, and the second has not been filled yet. The property has road frontage on East Lincoln Road, and is less than 10 miles from US-84, and less than 20 miles from all the amenities of Brookhaven. Call Sabrina to schedule your private viewing today. Please do not approach the property without contacting the listing agent.