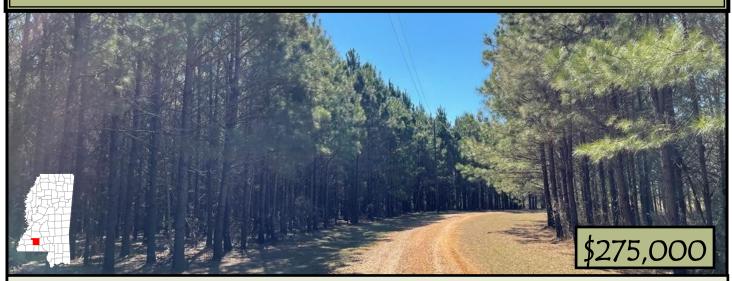

## 50+/- Acre Home or Recreational Tract Lincoln County, MS

2617 East Lincoln Road Brookhaven, MS 39601

Come and take a look at this 50+/- acre tract in Lincoln County, MS, situated in Brookhaven School District with TONS of possibilities! A well-kept, private drive will lead you right into your very own secluded recreational tract or homesite. You will find a home or camp site with power, water, and septic that would be perfect for a camper, mother-in-law suite, shop, or mobile home. There is a privacy barrier between it and the 40X0 enclosed shop that has been outfitted to be a home. This one could be a real treat with 2,400+/- square feet, studded and even dry walled in some areas. About 30+/- acres are 15-20 year old planted pines. The terrain is a great mix, with some level areas perfect for homesites and some rigid areas perfect for a great ATV ride. The property lines are fenced, and there is plenty of room for an ATV to be driven all the way around the perimeter. There are ponds located on the property, one currently holding water, and the second has not been filled yet. The property has road frontage on East Lincoln Road, and is less than 10 miles from US-84, and less than 20 miles from all the amenities of Brookhaven. Call Sabrina to schedule your private viewing today. Please do not approach the property without contacting the listing agent.