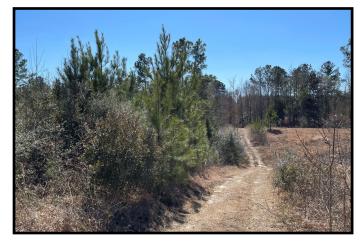

## 50+/- Acre Home or Recreational Tract Lincoln County, MS

2617 East Lincoln Road Brookhaven, MS 39601

Come and take a look at this 50+/- acre tract in Lincoln County, MS, situated in Brookhaven School District with TONS of possibilities! A well-kept, private drive will lead you right into your very own secluded recreational tract or homesite. You will find a home or camp site with power, water, and septic that would be perfect for a camper, mother-in-law suite, shop, or mobile home. There is a privacy barrier between it and the 40X0 enclosed shop that has been outfitted to be a home. This one could be a real treat with 2,400+/- square feet, studded and even dry walled in some areas. About 30+/- acres are 15-20 year old planted pines. The terrain is a great mix, with some level areas perfect for homesites and some rigid areas perfect for a great ATV ride. The property lines are fenced, and there is plenty of room for an ATV to be driven all the way around the perimeter. There are ponds located on the property, one currently holding water, and the second has not been filled yet. The property has road frontage on East Lincoln Road, and is less than 10 miles from US-84, and less than 20 miles from all the amenities of Brookhaven. Call Sabrina to schedule your private viewing today. Please do not approach the property without contacting the listing agent.