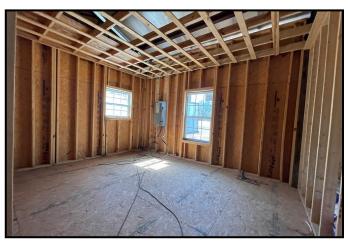

## 50+/- Acre Home or Recreational Tract Lincoln County, MS

2617 East Lincoln Road Brookhaven, MS 39601

Come and take a look at this 50+/- acre tract in Lincoln County, MS, situated in Brookhaven School District with TONS of possibilities! A well-kept, private drive will lead you right into your very own secluded recreational tract or homesite. You will find a home or camp site with power, water, and septic that would be perfect for a camper, mother-in-law suite, shop, or mobile home. There is a privacy barrier between it and the 40X0 enclosed shop that has been outfitted to be a home. This one could be a real treat with 2,400+/- square feet, studded and even dry walled in some areas. About 30+/- acres are 15-20 year old planted pines. The terrain is a great mix, with some level areas perfect for homesites and some rigid areas perfect for a great ATV ride. The property lines are fenced, and there is plenty of room for an ATV to be driven all the way around the perimeter. There are ponds located on the property, one currently holding water, and the second has not been filled yet. The property has road frontage on East Lincoln Road, and is less than 10 miles from US-84, and less than 20 miles from all the amenities of Brookhaven. Call Sabrina to schedule your private viewing today. Please do not approach the property without contacting the listing agent.