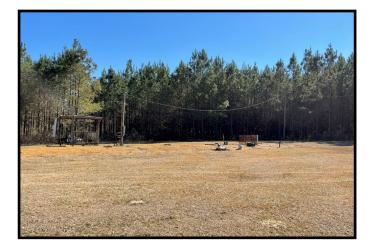

## 50+/- Acre Home or Recreational Tract Lincoln County, MS

2617 East Lincoln Road Brookhaven, MS 39601

Come and take a look at this 50+/- acre tract in Lincoln County, MS, situated in Brookhaven School District with TONS of possibilities! A well-kept, private drive will lead you right into your very own secluded recreational tract or homesite. You will find a home or camp site with power, water, and septic that would be perfect for a camper, mother-in-law suite, shop, or mobile home. There is a privacy barrier between it and the 40X0 enclosed shop that has been outfitted to be a home. This one could be a real treat with 2,400+/- square feet, studded and even dry walled in some areas. About 30+/- acres are 15-20 year old planted pines. The terrain is a great mix, with some level areas perfect for homesites and some rigid areas perfect for a great ATV ride. The property lines are fenced, and there is plenty of room for an ATV to be driven all the way around the perimeter. There are ponds located on the property, one currently holding water, and the second has not been filled yet. The property has road frontage on East Lincoln Road, and is less than 10 miles from US-84, and less than 20 miles from all the amenities of Brookhaven. Call Sabrina to schedule your private viewing today. Please do not approach the property without contacting the listing agent.