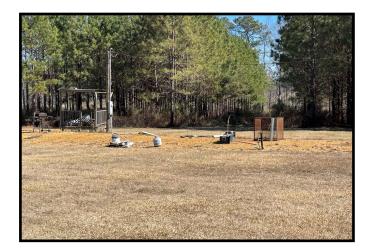

## 50+/- Acre Home or Recreational Tract Lincoln County, MS

2617 East Lincoln Road Brookhaven, MS 39601

Come and take a look at this 50+/- acre tract in Lincoln County, MS, situated in Brookhaven School District with TONS of possibilities! A well-kept, private drive will lead you right into your very own secluded recreational tract or homesite. You will find a home or camp site with power, water, and septic that would be perfect for a camper, mother-in-law suite, shop, or mobile home. There is a privacy barrier between it and the 40X0 enclosed shop that has been outfitted to be a home. This one could be a real treat with 2,400+/- square feet, studded and even dry walled in some areas. About 30+/- acres are 15-20 year old planted pines. The terrain is a great mix, with some level areas perfect for homesites and some rigid areas perfect for a great ATV ride. The property lines are fenced, and there is plenty of room for an ATV to be driven all the way around the perimeter. There are ponds located on the property, one currently holding water, and the second has not been filled yet. The property has road frontage on East Lincoln Road, and is less than 10 miles from US-84, and less than 20 miles from all the amenities of Brookhaven. Call Sabrina to schedule your private viewing today. Please do not approach the property without contacting the listing agent.