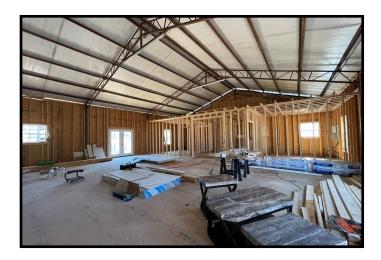

## 50+/- Acre Home or Recreational Tract Lincoln County, MS

2617 East Lincoln Road Brookhaven, MS 39601

Come and take a look at this 50+/- acre tract in Lincoln County, MS, situated in Brookhaven School District with TONS of possibilities! A well-kept, private drive will lead you right into your very own secluded recreational tract or homesite. You will find a home or camp site with power, water, and septic that would be perfect for a camper, mother-in-law suite, shop, or mobile home. There is a privacy barrier between it and the 40X0 enclosed shop that has been outfitted to be a home. This one could be a real treat with 2,400+/- square feet, studded and even dry walled in some areas. About 30+/- acres are 15-20 year old planted pines. The terrain is a great mix, with some level areas perfect for homesites and some rigid areas perfect for a great ATV ride. The property lines are fenced, and there is plenty of room for an ATV to be driven all the way around the perimeter. There are ponds located on the property, one currently holding water, and the second has not been filled yet. The property has road frontage on East Lincoln Road, and is less than 10 miles from US-84, and less than 20 miles from all the amenities of Brookhaven. Call Sabrina to schedule your private viewing today. Please do not approach the property without contacting the listing agent.