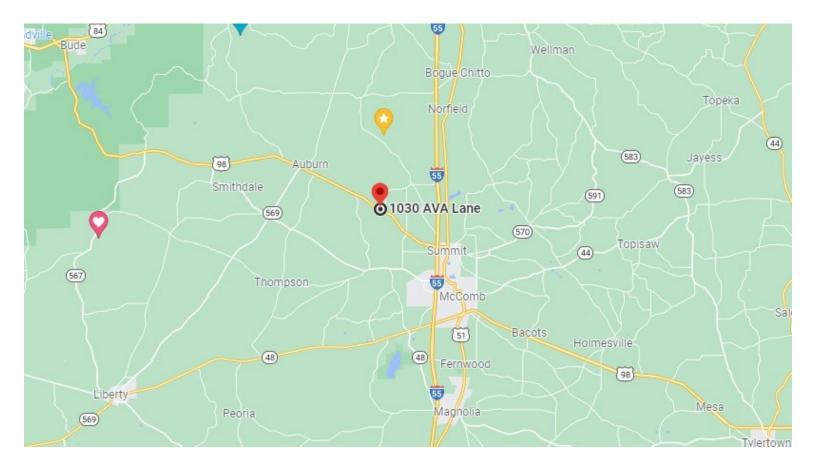

#### **Directional Map**

<u>Directions from the intersection of Interstate 55 and US-98 in Summit, MS:</u> Travel west on US-98 for 4.1 miles. Turn right onto Ava Lane. The property will be on the left.

Ava Lane

Summit, MS 39666

CLIF CANNON, REALTOR®
Clif@TomSmithLand.com
601.990.5070 office | 601.565.1070 cell