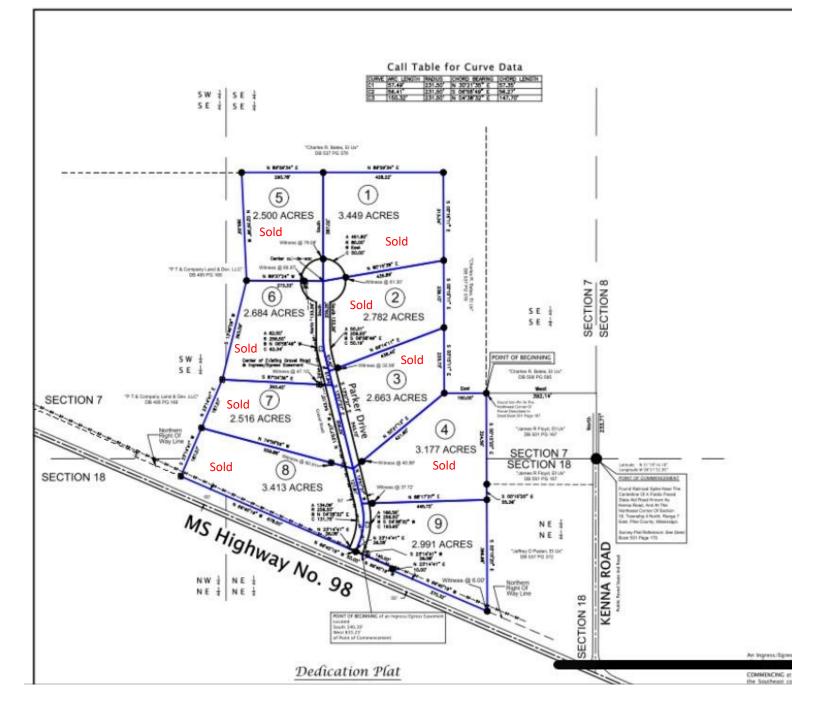

me in Pike County, MS, then this is it. This 2.99+/- acre corner lot on Parker Drive in Summit, MS is a perfect location. Located just minutes from Interstate 55 and in the North Pike School District you cannot ask for a better location. Power and water are available on sight. All that is left is for you to build the home of your dreams. Covenants apply, Call Clif Cannon for information and to schedule a viewing today!

<u>Directions from the intersection of Interstate 55 and US-98 in Summit, MS:</u> Travel west on US-98 for 3.9 miles. Turn right onto Parker Drive. The property will be on the right.

call me today!

2011-2020

CLIF CANNON, REALTOR® Clif@TomSmithLand.com 601.990.5070 office | 601.565.1070 cell

## Tomilian LANDAND HOMES Expect More, Get More,

### TomSmithLandandHomes.com







Aerial Map



CLIF CANNON, REALTOR® Clif@TomSmithLand.com 601.990.5070 office | 601.565.1070 cell



# TomSmithLandandHomes.com



### Topographic Map



CLIF CANNON, REALTOR® Clif@TomSmithLand.com 601.990.5070 office | 601.565.1070 cell

## TomSmithLandandHomes.com

om

Expect More. Get More.



#### **Ownership Map**





# **TomSmithLandandHomes.com**



### **Directional Map**

Directions from the intersection of Interstate 55 and US-98 in Summit, MS: Travel west on US-98 for 3.9 miles. Turn right onto Parker Drive. The property will be on the right.

Parker Dr

#### Summit, MS 39666



CLIF CANNON, REALTOR® Clif@TomSmithLand.com 601.990.5070 office | 601.565.1070 cell



## TomSmithLandandHomes.com