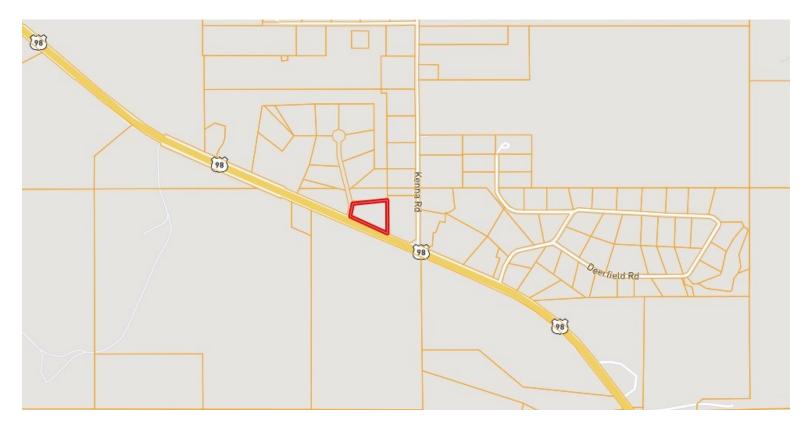

### **Directional Map**

Directions from the intersection of Interstate 55 and US-98 in Summit, MS: Travel west on US-98 for 3.9 miles. Turn right onto Parker Drive. The property will be on the right.

Parker Dr