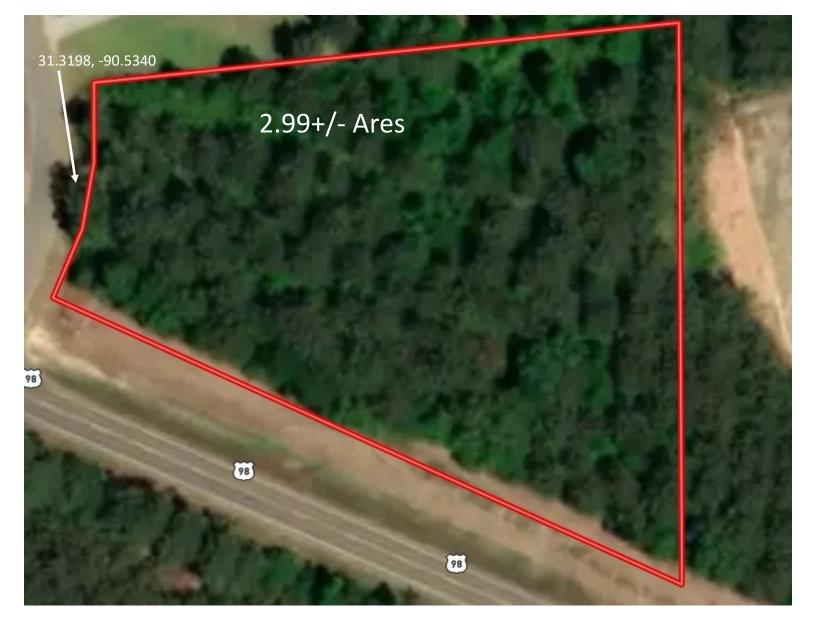

### Lot #9 2.99+/- Acres in Pike County, MS

If you are looking for a perfect lot to build your forever home in Pike County, MS, then this is it. This 2.99+/- acre corner lot on Parker Drive in Summit, MS is a perfect location. Located just minutes from Interstate 55 and in the North Pike School District you cannot ask for a better location. Power and water are available on sight. All that is left is for you to build the home of your dreams. Covenants apply, Call Clif Cannon for information and to schedule a viewing today!

### TomSmithLandandHomes.com

Aerial Map

CLIF CANNON, REALTOR® Clif@TomSmithLand.com 601.990.5070 office | 601.565.1070 cell