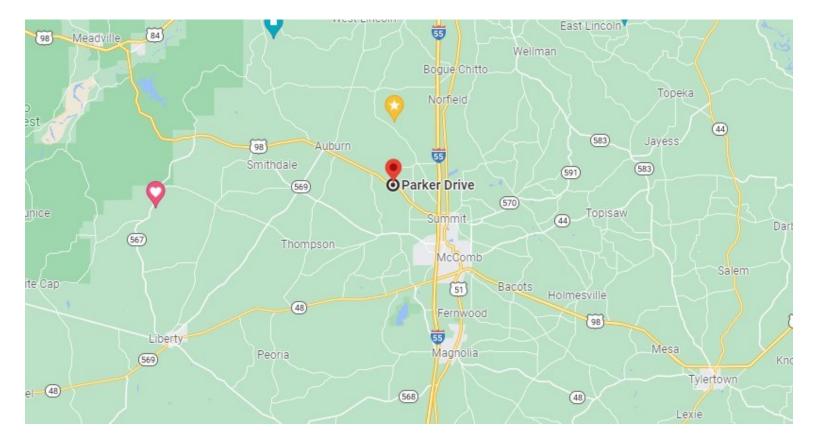

### **Directional Map**

Directions from the intersection of Interstate 55 and US-98 in Summit, MS: Travel west on US-98 for 3.9 miles. Turn right onto Parker Drive. The property will be on the right.

Parker Dr