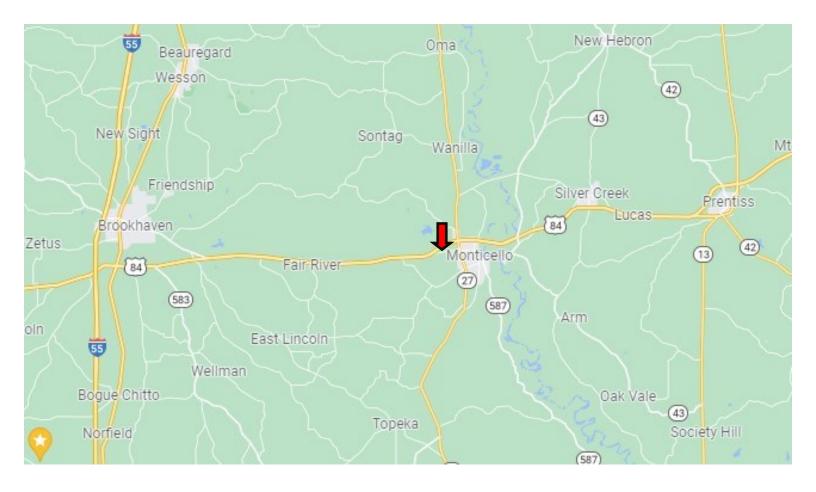

<u>Directions from the intersection of MS-27 and US-84 in Monticello, MS:</u> Travel south on MS-27 for .5 miles. Turn right onto MS-184 W and travel for 1.6 miles. The property will be on the left.

#### **Directional Map**

<u>Directions from the intersection of MS-27 and US-84 in Monticello, MS:</u> Travel south on MS-27 for .5 miles. Turn right onto MS-184 W and travel for 1.6 miles. The property will be on the left.