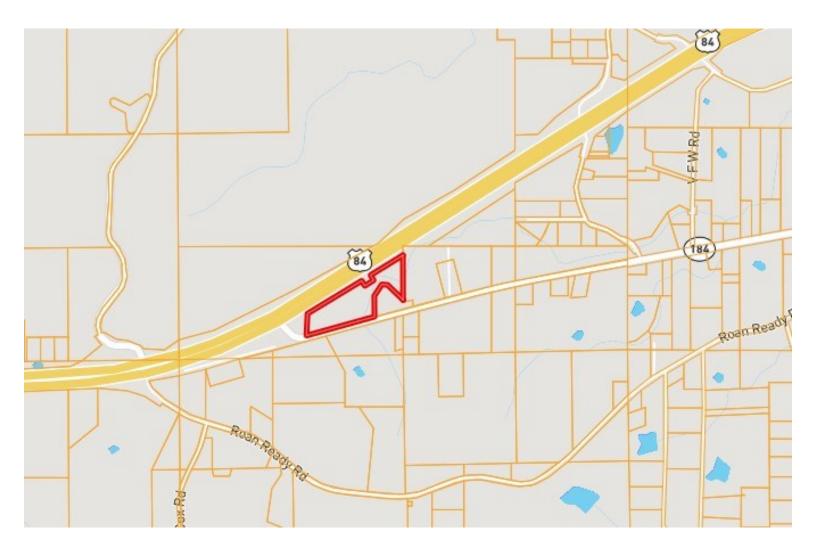

## 10+/- Acres in Lawrence County, MS

If you are looking for an investment or commercial opportunity in Lawrence County, then look no further than this 10+/- acres at the corner of US-84 and US-184 in Monticello, MS. This perfectly located tract can be rezoned for your commercial enterprise. Located just minutes from downtown Monticello and only 20 minutes from Brookhaven, MS, this is an opportunity to invest in the future. Electrical power and water are available on US-184. Contact Clif Cannon to schedule a viewing today.

### **Aerial Map**

Topographic Map

CLIF CANNON, REALTOR®
Clif@TomSmithLand.com
601.990.5070 office | 601.565.1070 cell