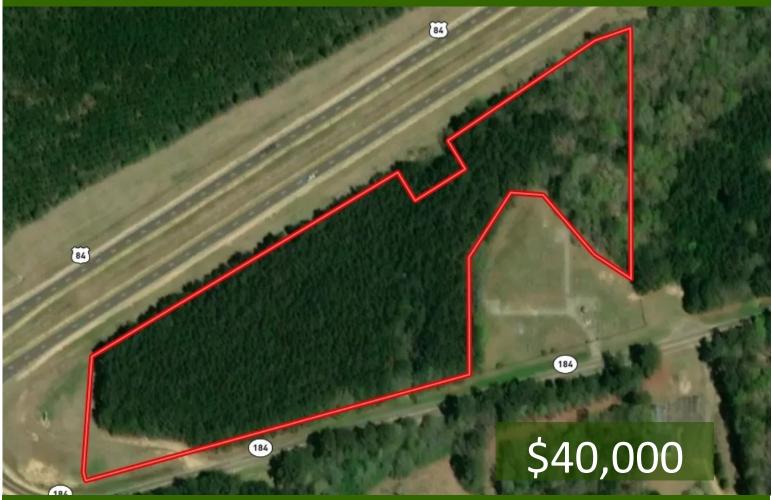

## 10+/- Acres in Lawrence County, MS

If you are looking for an investment or commercial opportunity in Lawrence County, then look no further than this 10+/- acres at the corner of US-84 and US-184 in Monticello, MS. This perfectly located tract can be rezoned for your commercial enterprise. Located just minutes from downtown Monticello and only 20 minutes from Brookhaven, MS, this is an opportunity to invest in the future. Electrical power and water are available on US-184. Contact Clif Cannon to schedule a viewing today.

### **Aerial Map**

Topographic Map

CLIF CANNON, REALTOR®
Clif@TomSmithLand.com
601.990.5070 office | 601.565.1070 cell