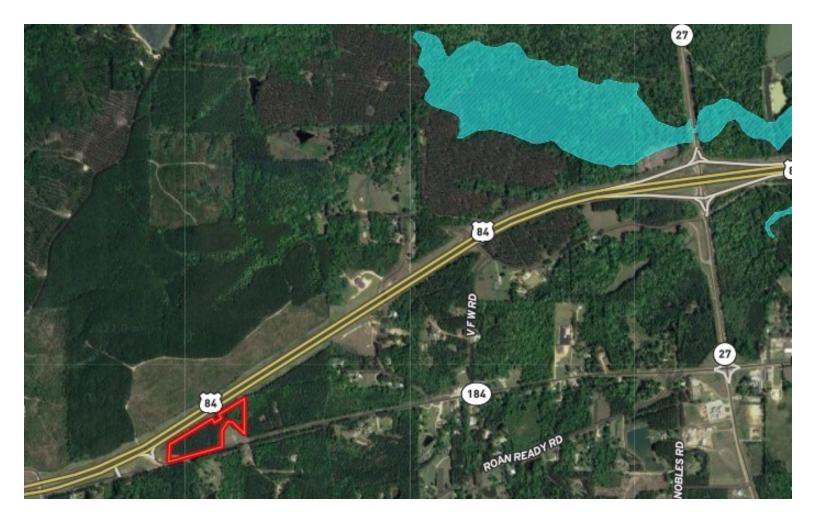

## 10+/- Acres in Lawrence County, MS

If you are looking for an investment or commercial opportunity in Lawrence County, then look no further than this 10+/- acres at the corner of US-84 and US-184 in Monticello, MS. This perfectly located tract can be rezoned for your commercial enterprise. Located just minutes from downtown Monticello and only 20 minutes from Brookhaven, MS, this is an opportunity to invest in the future. Electrical power and water are available on US-184. Contact Clif Cannon to schedule a viewing today.

### **Aerial Map**

Topographic Map

CLIF CANNON, REALTOR®
Clif@TomSmithLand.com
601.990.5070 office | 601.565.1070 cell