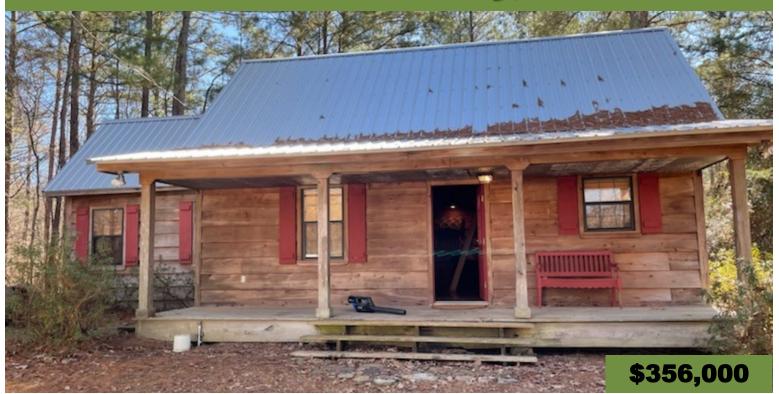

### 80+/- Acres with Cabin Holmes County, MS

#### 8829 Beulah Grove Road Durant, MS 39063

Excellent property with 80+/- acres of beautiful hardwood timber and spacious cabin. Excellent road system for easy access to any area on the property. Three food plots can be planted to attract the abundant deer and turkeys that inhabit this property. The cabin is 2,200 sq. ft. that will easily sleep 8-10 with two bedrooms, two lofts and two full baths. Spacious den and galley style kitchen. Mudroom with washer and dryer. The rear of the cabin has a large deck looking into the woods for peaceful enjoyment. This place has everything one could desire in a hunting getaway. Call Bruce today for a showing!