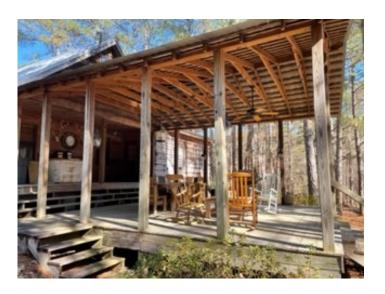

#### 8829 Beulah Grove Road Durant, MS 39063

Excellent property with 80+/- acres of beautiful hardwood timber and spacious cabin. Excellent road system for easy access to any area on the property. Three food plots can be planted to attract the abundant deer and turkeys that inhabit this property. The cabin is 2,200 sq. ft. that will easily sleep 8-10 with two bedrooms, two lofts and two full baths. Spacious den and galley style kitchen. Mudroom with washer and dryer. The rear of the cabin has a large deck looking into the woods for peaceful enjoyment. This place has everything one could desire in a hunting getaway. Call Bruce today for a showing!