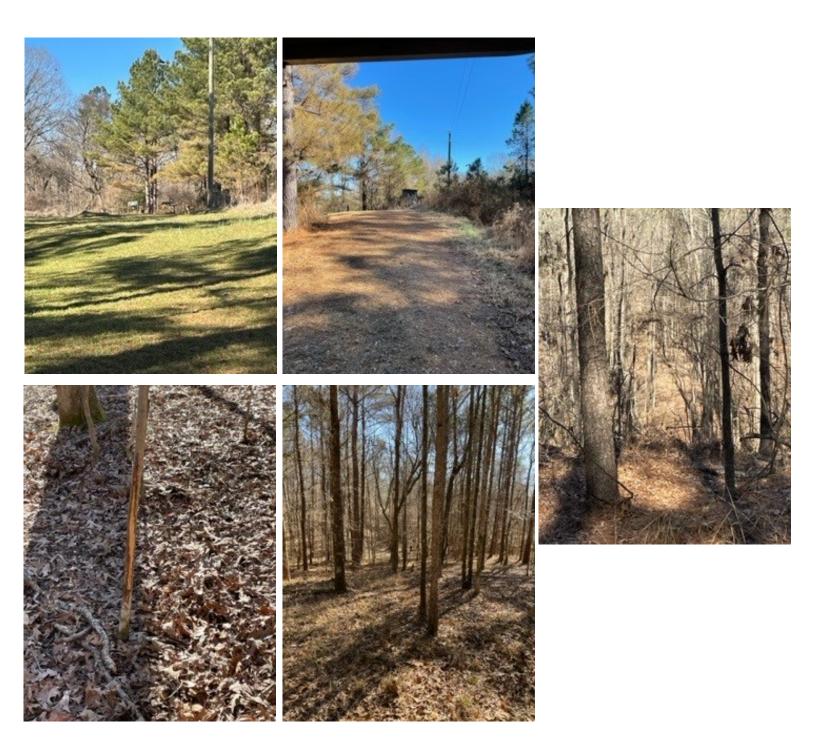

### 80+/- Acres with Cabin Holmes County, MS

#### 8829 Beulah Grove Road Durant, MS 39063

Excellent property with 80+/- acres of beautiful hardwood timber and spacious cabin. Excellent road system for easy access to any area on the property. Three food plots can be planted to attract the abundant deer and turkeys that inhabit this property. The cabin is 2,200 sq. ft. that will easily sleep 8-10 with two bedrooms, two lofts and two full baths. Spacious den and galley style kitchen. Mudroom with washer and dryer. The rear of the cabin has a large deck looking into the woods for peaceful enjoyment. This place has everything one could desire in a hunting getaway. Call Bruce today for a showing!