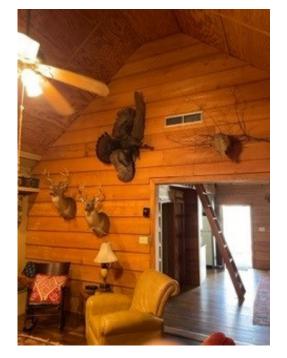

#### 8829 Beulah Grove Road Durant, MS 39063

Excellent property with 80+/- acres of beautiful hardwood timber and spacious cabin. Excellent road system for easy access to any area on the property. Three food plots can be planted to attract the abundant deer and turkeys that inhabit this property. The cabin is 2,200 sq. ft. that will easily sleep 8-10 with two bedrooms, two lofts and two full baths. Spacious den and galley style kitchen. Mudroom with washer and dryer. The rear of the cabin has a large deck looking into the woods for peaceful enjoyment. This place has everything one could desire in a hunting getaway. Call Bruce today for a showing!