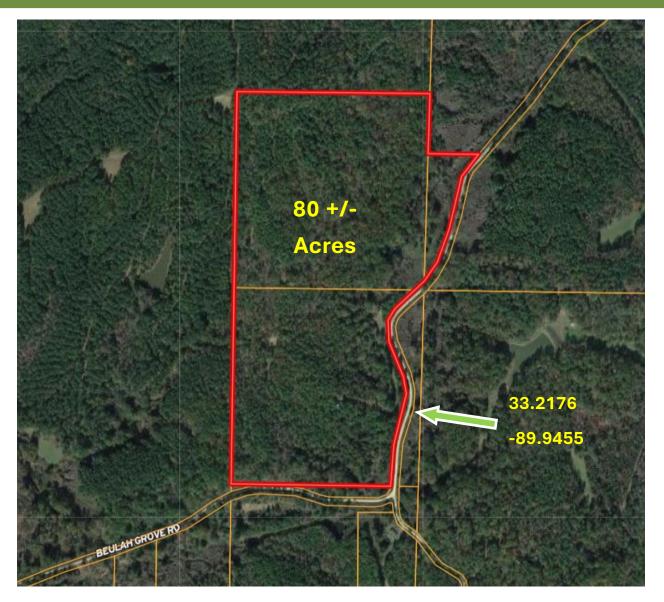

ft. that will easily sleep 8-10 with two bedrooms, two lofts and two full baths. Spacious den and galley style kitchen. Mudroom with washer and dryer. The rear of the cabin has a large deck looking into the woods for peaceful enjoyment. This place has everything one could desire in a hunting getaway. Call Bruce today for a showing!

**Directions from Highway 12 in Lexington, MS:** Turn left onto Highway 17 and travel 11 miles, turn right on Wash Bailey Road. Travel 6.6 miles, turn right on Beulah Grove Road. Travel approximately 1.5 miles and the property is on the right.







TomSmithL





BRUCE WEST, REALTOR® Bruce@TomSmithLand.com 662.441.2500 office | 662.873.3007 cell







BRUCE WEST, REALTOR® Bruce@TomSmithLand.com 662.441.2500 office | 662.873.3007 cell



### **AERIAL MAP**



### **<u>Click for Interactive Map</u>**



BRUCE WEST, REALTOR® Bruce@TomSmithLand.com 662.441.2500 office | 662.873.3007 cell

TomSmithL



# **OWNERSHIP MAP**





BRUCE WEST, REALTOR® Bruce@TomSmithLand.com 662.441.2500 office | 662.873.3007 cell



## **DIRECTIONAL MAP**



**Directions from Highway 12 in Lexington, MS:** Turn left onto Highway 17 and travel 11 miles, turn right on Wash Bailey Road. Travel 6.6 miles, turn right on Beulah Grove Road. Travel approximately 1.5 miles and the property is on the right.



BRUCE WEST, REALTOR® Bruce@TomSmithLand.com 662.441.2500 office | 662.873.3007 cell

TomSmith



lomes.com

Information is believed to be accurate but not guaranteed.

ndandi