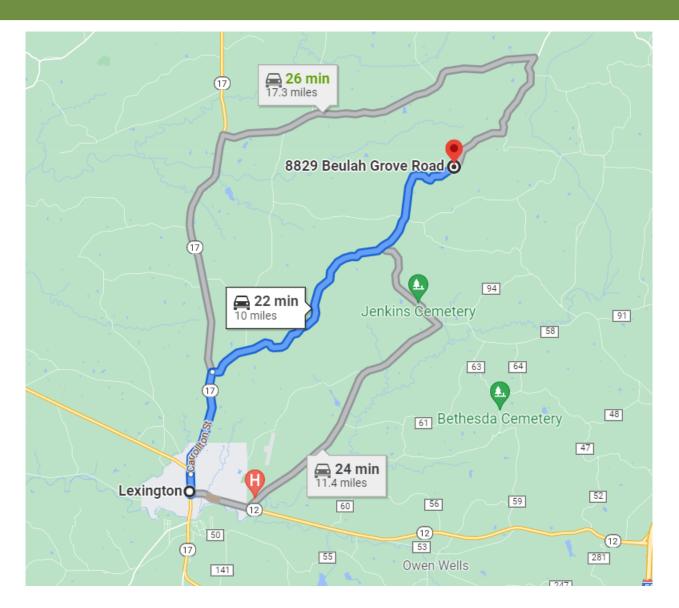

## **DIRECTIONAL MAP**

**Directions from Highway 12 in Lexington, MS:** Turn left onto Highway 17 and travel 11 miles, turn right on Wash Bailey Road. Travel 6.6 miles, turn right on Beulah Grove Road. Travel approximately 1.5 miles and the property is on the right.

**Directions from Highway 12 in Lexington, MS:** Turn left onto Highway 17 and travel 11 miles, turn right on Wash Bailey Road. Travel 6.6 miles, turn right on Beulah Grove Road. Travel approximately 1.5 miles and the property is on the right.