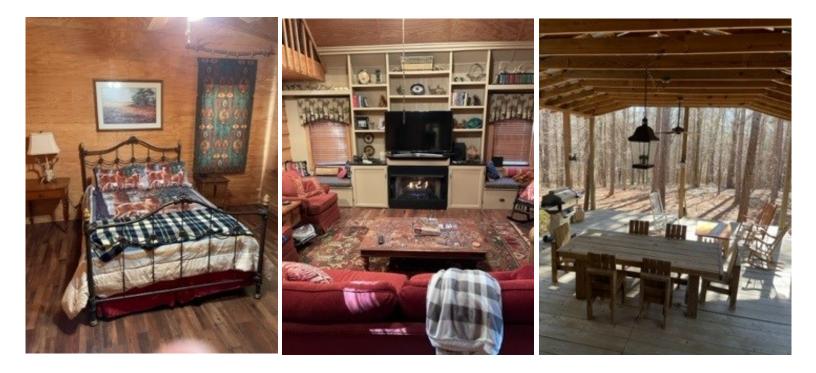

#### 8829 Beulah Grove Road Durant, MS 39063

Excellent property with 80+/- acres of beautiful hardwood timber and spacious cabin. Excellent road system for easy access to any area on the property. Three food plots can be planted to attract the abundant deer and turkeys that inhabit this property. The cabin is 2,200 sq. ft. that will easily sleep 8-10 with two bedrooms, two lofts and two full baths. Spacious den and galley style kitchen. Mudroom with washer and dryer. The rear of the cabin has a large deck looking into the woods for peaceful enjoyment. This place has everything one could desire in a hunting getaway. Call Bruce today for a showing!