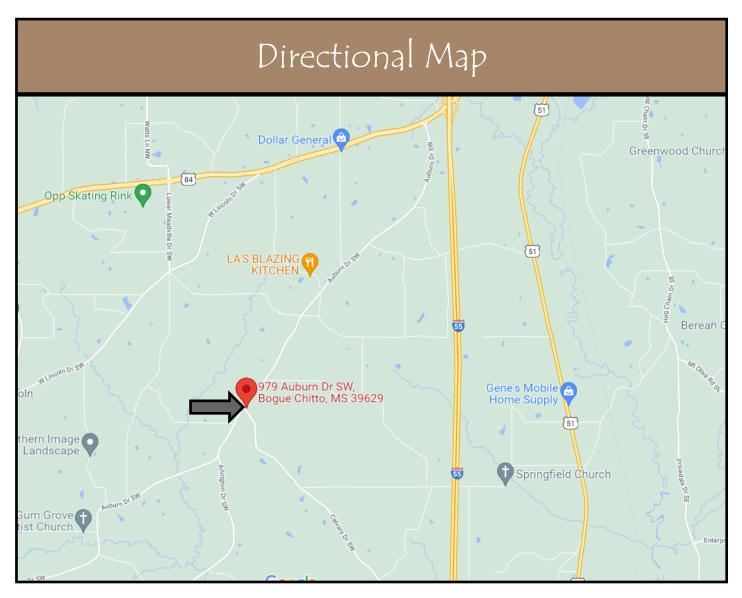

<u>Directions from the intersection of Cowart Ln SW and US-84 W in Brookhaven, MS:</u> Turn left onto Cowart Lane SW. Travel 0.1 miles and continue straight onto Auburn Drive SW. Travel 4.1 miles and the home will be on the left.

<u>Directions from the intersection of Cowart Ln SW and US-84 W in Brookhaven, MS:</u> Turn left onto Cowart Lane SW. Travel 0.1 miles and continue straight onto Auburn Drive SW. Travel 4.1 miles and the home will be on the left. Address: 979 Auburn Drive SW Bogue Chitto, MS 39629