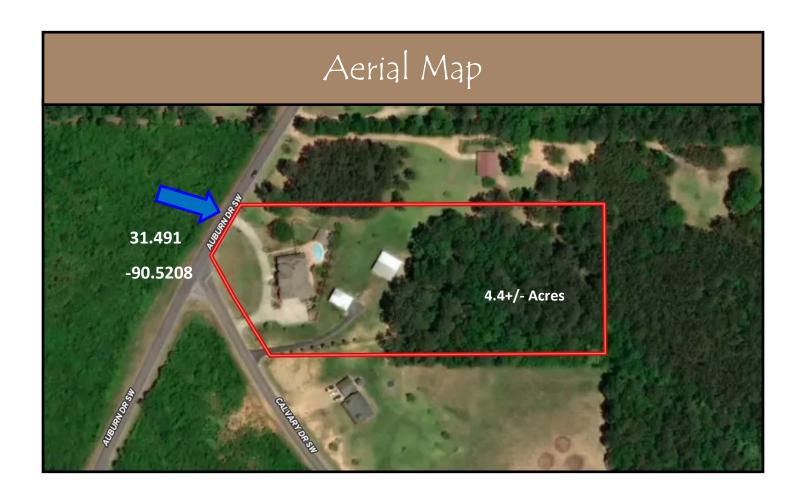

## Spacious Home on 4.4+/- Acres in West Lincoln School District Lincoln County, MS

Is it room you're looking for? Then check out this spacious home in West Lincoln School District! Brick columns with lighted lanterns lead you down the paved half circle drive, right up to the front door of this beautiful, well-kept home, situated on 4.4+/- acres in Lincoln County, MS. Upon entry, you will find yourself in the foyer, greeted with the sight of a well lit oversized chandelier, wide staircase with a balcony view and access to the formal dining room. The space is endless, with seven bedrooms and four and a half bathrooms, and features a spacious open concept with an abundance of natural light and high ceilings. In addition, you will see an office, sunroom, mudroom/laundry room with access to the fully enclosed three car garage and crafting space on the lower level and a second set of stairs. The oversized living space provides a gas fireplace, French doors allowing access to the back patio, breakfast nook, and spacious eat-in kitchen with plenty of room to entertain. The inground pool and cabana outback will be your favorite pastime this summer! Another bonus... the shop, featuring a spacious, concrete drive, and is equipped for a camper, with an enclosed three-car garage that can be used for entertaining guests! This home really is a MUST SEE FOR YOURSELF. Preapproval or proof of funds is required to view. Located on Auburn Drive in Bogue Chitto, less than 10 miles from 1-55, and the amenities of Brookhaven. Call Sabrina today to schedule a viewing!

<u>Directions from the intersection of Cowart Ln SW and US-84 W in Brookhaven, MS:</u> Turn left onto Cowart Lane SW. Travel 0.1 miles and continue straight onto Auburn Drive SW. Travel 4.1 miles and the home will be on the left.

<u>Directions from the intersection of Cowart Ln SW and US-84 W in Brookhaven, MS:</u> Turn left onto Cowart Lane SW. Travel 0.1 miles and continue straight onto Auburn Drive SW. Travel 4.1 miles and the home will be on the left. Address: 979 Auburn Drive SW Bogue Chitto, MS 39629