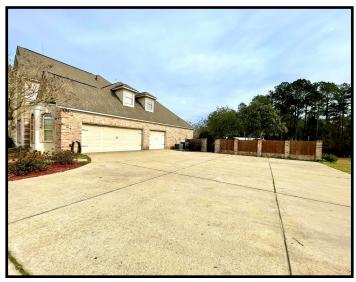

## Spacious Home on 4.4+/- Acres in West Lincoln School District Lincoln County, MS

Is it room you're looking for? Then check out this spacious home in West Lincoln School District! Brick columns with lighted lanterns lead you down the paved half circle drive, right up to the front door of this beautiful, well-kept home, situated on 4.4+/- acres in Lincoln County, MS. Upon entry, you will find yourself in the foyer, greeted with the sight of a well lit oversized chandelier, wide staircase with a balcony view and access to the formal dining room. The space is endless, with seven bedrooms and four and a half bathrooms, and features a spacious open concept with an abundance of natural light and high ceilings. In addition, you will see an office, sunroom, mudroom/laundry room with access to the fully enclosed three car garage and crafting space on the lower level and a second set of stairs. The oversized living space provides a gas fireplace, French doors allowing access to the back patio, breakfast nook, and spacious eat-in kitchen with plenty of room to entertain. The inground pool and cabana outback will be your favorite pastime this summer! Another bonus... the shop, featuring a spacious, concrete drive, and is equipped for a camper, with an enclosed three-car garage that can be used for entertaining guests! This home really is a MUST SEE FOR YOURSELF. Preapproval or proof of funds is required to view. Located on Auburn Drive in Bogue Chitto, less than 10 miles from 1-55, and the amenities of Brookhaven. Call Sabrina today to schedule a viewing!