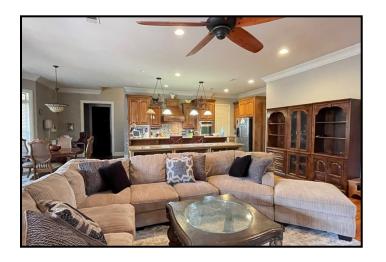

## Spacious Home on 4.4+/- Acres in West Lincoln School District Lincoln County, MS

Is it room you're looking for? Then check out this spacious home in West Lincoln School District! Brick columns with lighted lanterns lead you down the paved half circle drive, right up to the front door of this beautiful, well-kept home, situated on 4.4+/- acres in Lincoln County, MS. Upon entry, you will find yourself in the foyer, greeted with the sight of a well lit oversized chandelier, wide staircase with a balcony view and access to the formal dining room. The space is endless, with seven bedrooms and four and a half bathrooms, and features a spacious open concept with an abundance of natural light and high ceilings. In addition, you will see an office, sunroom, mudroom/laundry room with access to the fully enclosed three car garage and crafting space on the lower level and a second set of stairs. The oversized living space provides a gas fireplace, French doors allowing access to the back patio, breakfast nook, and spacious eat-in kitchen with plenty of room to entertain. The inground pool and cabana outback will be your favorite pastime this summer! Another bonus... the shop, featuring a spacious, concrete drive, and is equipped for a camper, with an enclosed three-car garage that can be used for entertaining guests! This home really is a MUST SEE FOR YOURSELF. Preapproval or proof of funds is required to view. Located on Auburn Drive in Bogue Chitto, less than 10 miles from 1-55, and the amenities of Brookhaven. Call Sabrina today to schedule a viewing!