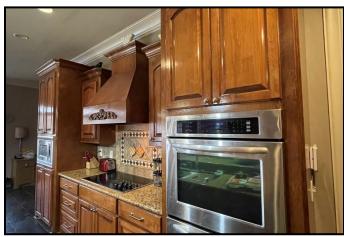

## Spacious Home on 4.4+/- Acres in West Lincoln School District Lincoln County, MS

Is it room you're looking for? Then check out this spacious home in West Lincoln School District! Brick columns with lighted lanterns lead you down the paved half circle drive, right up to the front door of this beautiful, well-kept home, situated on 4.4+/- acres in Lincoln County, MS. Upon entry, you will find yourself in the foyer, greeted with the sight of a well lit oversized chandelier, wide staircase with a balcony view and access to the formal dining room. The space is endless, with seven bedrooms and four and a half bathrooms, and features a spacious open concept with an abundance of natural light and high ceilings. In addition, you will see an office, sunroom, mudroom/laundry room with access to the fully enclosed three car garage and crafting space on the lower level and a second set of stairs. The oversized living space provides a gas fireplace, French doors allowing access to the back patio, breakfast nook, and spacious eat-in kitchen with plenty of room to entertain. The inground pool and cabana outback will be your favorite pastime this summer! Another bonus... the shop, featuring a spacious, concrete drive, and is equipped for a camper, with an enclosed three-car garage that can be used for entertaining guests! This home really is a MUST SEE FOR YOURSELF. Preapproval or proof of funds is required to view. Located on Auburn Drive in Bogue Chitto, less than 10 miles from 1-55, and the amenities of Brookhaven. Call Sabrina today to schedule a viewing!