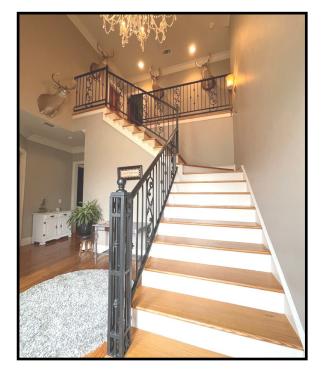

## Spacious Home on 4.4+/- Acres in West Lincoln School District Lincoln County, MS

Is it room you're looking for? Then check out this spacious home in West Lincoln School District! Brick columns with lighted lanterns lead you down the paved half circle drive, right up to the front door of this beautiful, well-kept home, situated on 4.4+/- acres in Lincoln County, MS. Upon entry, you will find yourself in the foyer, greeted with the sight of a well lit oversized chandelier, wide staircase with a balcony view and access to the formal dining room. The space is endless, with seven bedrooms and four and a half bathrooms, and features a spacious open concept with an abundance of natural light and high ceilings. In addition, you will see an office, sunroom, mudroom/laundry room with access to the fully enclosed three car garage and crafting space on the lower level and a second set of stairs. The oversized living space provides a gas fireplace, French doors allowing access to the back patio, breakfast nook, and spacious eat-in kitchen with plenty of room to entertain. The inground pool and cabana outback will be your favorite pastime this summer! Another bonus... the shop, featuring a spacious, concrete drive, and is equipped for a camper, with an enclosed three-car garage that can be used for entertaining guests! This home really is a MUST SEE FOR YOURSELF. Preapproval or proof of funds is required to view. Located on Auburn Drive in Bogue Chitto, less than 10 miles from 1-55, and the amenities of Brookhaven. Call Sabrina today to schedule a viewing!