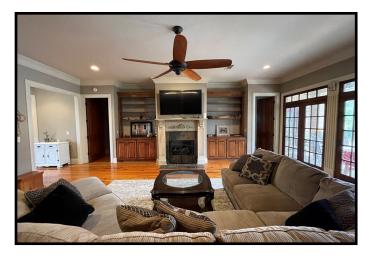

## Spacious Home on 4.4+/- Acres in West Lincoln School District Lincoln County, MS

Is it room you're looking for? Then check out this spacious home in West Lincoln School District! Brick columns with lighted lanterns lead you down the paved half circle drive, right up to the front door of this beautiful, well-kept home, situated on 4.4+/- acres in Lincoln County, MS. Upon entry, you will find yourself in the foyer, greeted with the sight of a well lit oversized chandelier, wide staircase with a balcony view and access to the formal dining room. The space is endless, with seven bedrooms and four and a half bathrooms, and features a spacious open concept with an abundance of natural light and high ceilings. In addition, you will see an office, sunroom, mudroom/laundry room with access to the fully enclosed three car garage and crafting space on the lower level and a second set of stairs. The oversized living space provides a gas fireplace, French doors allowing access to the back patio, breakfast nook, and spacious eat-in kitchen with plenty of room to entertain. The inground pool and cabana outback will be your favorite pastime this summer! Another bonus... the shop, featuring a spacious, concrete drive, and is equipped for a camper, with an enclosed three-car garage that can be used for entertaining guests! This home really is a MUST SEE FOR YOURSELF. Preapproval or proof of funds is required to view. Located on Auburn Drive in Bogue Chitto, less than 10 miles from 1-55, and the amenities of Brookhaven. Call Sabrina today to schedule a viewing!