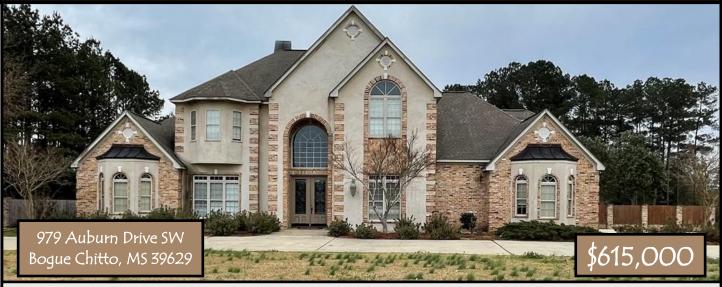

## Spacious Home on 4.4+/- Acres in West Lincoln School District Lincoln County, MS

Is it room you're looking for? Then check out this spacious home in West Lincoln School District! Brick columns with lighted lanterns lead you down the paved half circle drive, right up to the front door of this beautiful, well-kept home, situated on 4.4+/- acres in Lincoln County, MS. Upon entry, you will find yourself in the foyer, greeted with the sight of a well lit oversized chandelier, wide staircase with a balcony view and access to the formal dining room. The space is endless, with seven bedrooms and four and a half bathrooms, and features a spacious open concept with an abundance of natural light and high ceilings. In addition, you will see an office, sunroom, mudroom/laundry room with access to the fully enclosed three car garage and crafting space on the lower level and a second set of stairs. The oversized living space provides a gas fireplace, French doors allowing access to the back patio, breakfast nook, and spacious eat-in kitchen with plenty of room to entertain. The inground pool and cabana outback will be your favorite pastime this summer! Another bonus... the shop, featuring a spacious, concrete drive, and is equipped for a camper, with an enclosed three-car garage that can be used for entertaining guests! This home really is a MUST SEE FOR YOURSELF. Preapproval or proof of funds is required to view. Located on Auburn Drive in Bogue Chitto, less than 10 miles from 1-55, and the amenities of Brookhaven. Call Sabrina today to schedule a viewing!