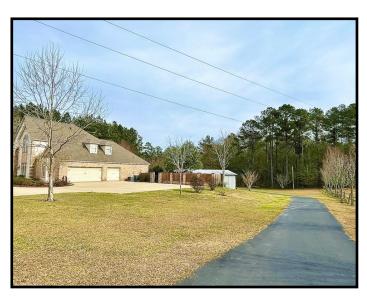

## Spacious Home on 4.4+/- Acres in West Lincoln School District Lincoln County, MS

Is it room you're looking for? Then check out this spacious home in West Lincoln School District! Brick columns with lighted lanterns lead you down the paved half circle drive, right up to the front door of this beautiful, well-kept home, situated on 4.4+/- acres in Lincoln County, MS. Upon entry, you will find yourself in the foyer, greeted with the sight of a well lit oversized chandelier, wide staircase with a balcony view and access to the formal dining room. The space is endless, with seven bedrooms and four and a half bathrooms, and features a spacious open concept with an abundance of natural light and high ceilings. In addition, you will see an office, sunroom, mudroom/laundry room with access to the fully enclosed three car garage and crafting space on the lower level and a second set of stairs. The oversized living space provides a gas fireplace, French doors allowing access to the back patio, breakfast nook, and spacious eat-in kitchen with plenty of room to entertain. The inground pool and cabana outback will be your favorite pastime this summer! Another bonus... the shop, featuring a spacious, concrete drive, and is equipped for a camper, with an enclosed three-car garage that can be used for entertaining guests! This home really is a MUST SEE FOR YOURSELF. Preapproval or proof of funds is required to view. Located on Auburn Drive in Bogue Chitto, less than 10 miles from 1-55, and the amenities of Brookhaven. Call Sabrina today to schedule a viewing!