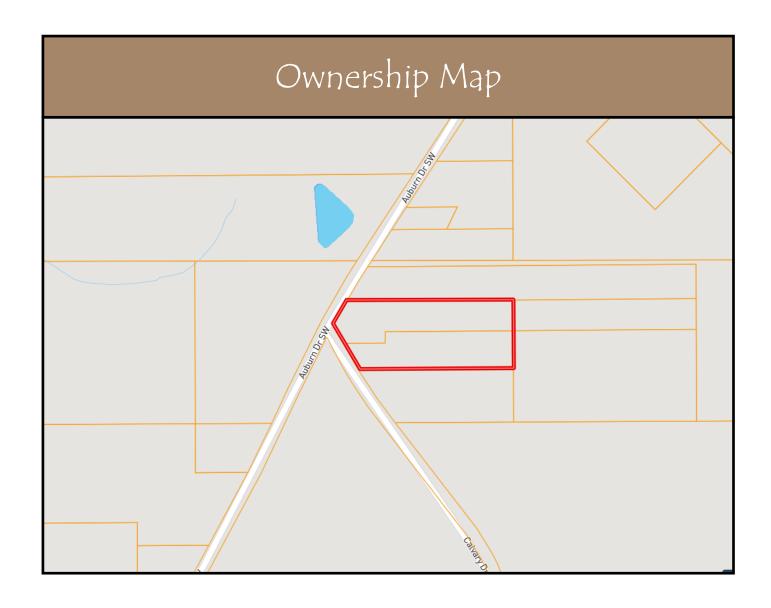

## Spacious Home on 4.4+/- Acres in West Lincoln School District Lincoln County, MS

Is it room you're looking for? Then check out this spacious home in West Lincoln School District! Brick columns with lighted lanterns lead you down the paved half circle drive, right up to the front door of this beautiful, well-kept home, situated on 4.4+/- acres in Lincoln County, MS. Upon entry, you will find yourself in the foyer, greeted with the sight of a well lit oversized chandelier, wide staircase with a balcony view and access to the formal dining room. The space is endless, with seven bedrooms and four and a half bathrooms, and features a spacious open concept with an abundance of natural light and high ceilings. In addition, you will see an office, sunroom, mudroom/laundry room with access to the fully enclosed three car garage and crafting space on the lower level and a second set of stairs. The oversized living space provides a gas fireplace, French doors allowing access to the back patio, breakfast nook, and spacious eat-in kitchen with plenty of room to entertain. The inground pool and cabana outback will be your favorite pastime this summer! Another bonus... the shop, featuring a spacious, concrete drive, and is equipped for a camper, with an enclosed three-car garage that can be used for entertaining guests! This home really is a MUST SEE FOR YOURSELF. Preapproval or proof of funds is required to view. Located on Auburn Drive in Bogue Chitto, less than 10 miles from 1-55, and the amenities of Brookhaven. Call Sabrina today to schedule a viewing!