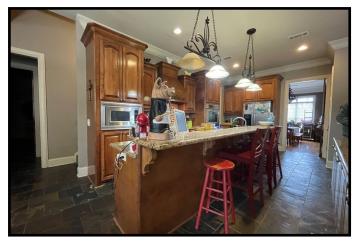

## Spacious Home on 4.4+/- Acres in West Lincoln School District Lincoln County, MS

Is it room you're looking for? Then check out this spacious home in West Lincoln School District! Brick columns with lighted lanterns lead you down the paved half circle drive, right up to the front door of this beautiful, well-kept home, situated on 4.4+/- acres in Lincoln County, MS. Upon entry, you will find yourself in the foyer, greeted with the sight of a well lit oversized chandelier, wide staircase with a balcony view and access to the formal dining room. The space is endless, with seven bedrooms and four and a half bathrooms, and features a spacious open concept with an abundance of natural light and high ceilings. In addition, you will see an office, sunroom, mudroom/laundry room with access to the fully enclosed three car garage and crafting space on the lower level and a second set of stairs. The oversized living space provides a gas fireplace, French doors allowing access to the back patio, breakfast nook, and spacious eat-in kitchen with plenty of room to entertain. The inground pool and cabana outback will be your favorite pastime this summer! Another bonus... the shop, featuring a spacious, concrete drive, and is equipped for a camper, with an enclosed three-car garage that can be used for entertaining guests! This home really is a MUST SEE FOR YOURSELF. Preapproval or proof of funds is required to view. Located on Auburn Drive in Bogue Chitto, less than 10 miles from 1-55, and the amenities of Brookhaven. Call Sabrina today to schedule a viewing!