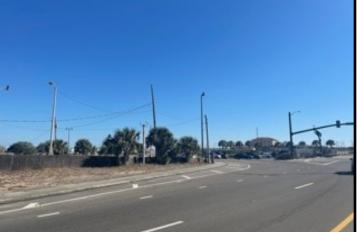

## 0.5+/- Acre Commercial Lot Road Frontage on US-90 & US-49 Harrison County, MS

120 25th Avenue Gulfport, MS 39501

Check out this 0.5+/- acre commercial lot in Harrison County, MS. This property is located in Gulfport, with excellent road frontage on US-90 and US-49, providing excessive visibility! Daily traffic counts in this area reach 27,000 along US-90 and 16,000 along US-49.There is electrical and water available. This would be a great location for a nutrition shop, sports bar, souvenir shop or anything else your imagination can think of. This lot is zoned light commercial and has views of the gulf! Nearby is the MS Gulf Coast Aquarium and just a short walk across the street and you are at the beach! Call Tara today to schedule a viewing!