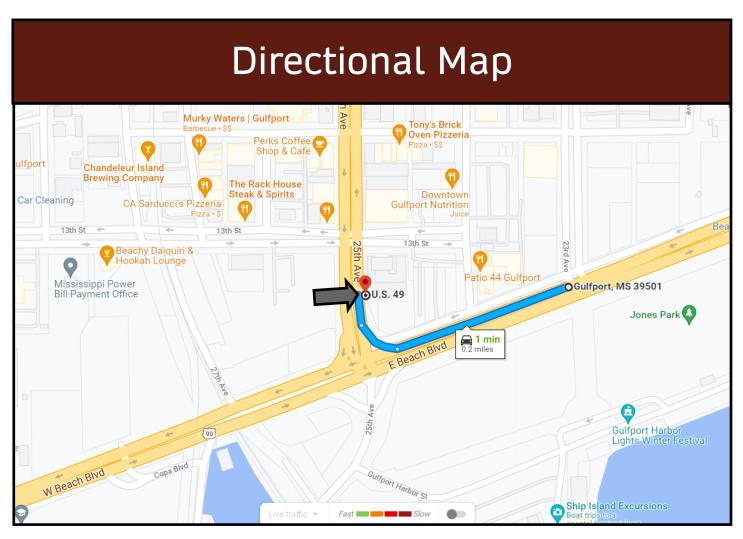

Directions from E Beach Blvd in Gulfport, MS: Travel west and turn right toward 25th Avenue. Travel 171 feet and the property will be on the right in 115 feet. Address: 120 25th Avenue Gulfport, MS 39501

TomSmithLandandHomes.com

Call me today!

TARA WALKER SMITH, REALTOR • Tara@TomSmithHomes.com 601.990.5070 office | 601.407.4315 cell

LändR

2011-2021

BEST

TomSmithLandandHomes.com

<u>Directions from E Beach Blvd in Gulfport, MS</u>: Travel west and turn right toward 25th Avenue. Travel 171 feet and the property will be on the right in 115 feet. Address: 120 25th Avenue Gulfport, MS 39501