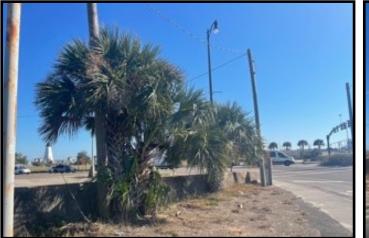

## 0.5+/- Acre Commercial Lot Road Frontage on US-90 & US-49 Harrison County, MS

120 25th Avenue Gulfport, MS 39501

Check out this 0.5+/- acre commercial lot in Harrison County, MS. This property is located in Gulfport, with excellent road frontage on US-90 and US-49, providing excessive visibility! Daily traffic counts in this area reach 27,000 along US-90 and 16,000 along US-49.There is electrical and water available. This would be a great location for a nutrition shop, sports bar, souvenir shop or anything else your imagination can think of. This lot is zoned light commercial and has views of the gulf! Nearby is the MS Gulf Coast Aquarium and just a short walk across the street and you are at the beach! Call Tara today to schedule a viewing!