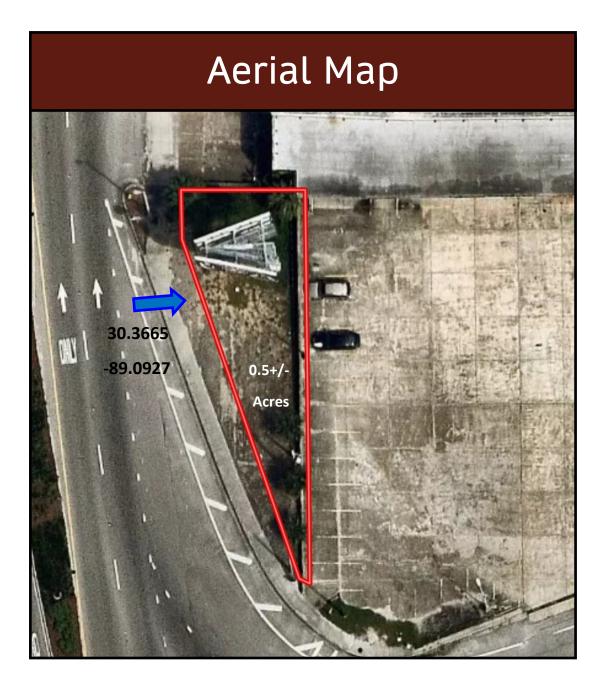

## 0.5+/- Acre Commercial Lot Road Frontage on US-90 & US-49 Harrison County, MS

120 25th Avenue Gulfport, MS 39501

Check out this 0.5+/- acre commercial lot in Harrison County, MS. This property is located in Gulfport, with excellent road frontage on US-90 and US-49, providing excessive visibility! Daily traffic counts in this area reach 27,000 along US-90 and 16,000 along US-49.There is electrical and water available. This would be a great location for a nutrition shop, sports bar, souvenir shop or anything else your imagination can think of. This lot is zoned light commercial and has views of the gulf! Nearby is the MS Gulf Coast Aquarium and just a short walk across the street and you are at the beach! Call Tara today to schedule a viewing!