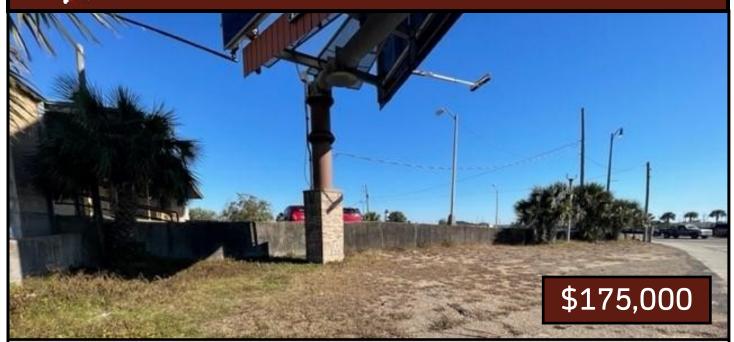

## 0.5+/- Acre Commercial Lot Road Frontage on US-90 & US-49 Harrison County, MS

120 25th Avenue Gulfport, MS 39501

Check out this 0.5+/- acre commercial lot in Harrison County, MS. This property is located in Gulfport, with excellent road frontage on US-90 and US-49, providing excessive visibility! Daily traffic counts in this area reach 27,000 along US-90 and 16,000 along US-49.There is electrical and water available. This would be a great location for a nutrition shop, sports bar, souvenir shop or anything else your imagination can think of. This lot is zoned light commercial and has views of the gulf! Nearby is the MS Gulf Coast Aquarium and just a short walk across the street and you are at the beach! Call Tara today to schedule a viewing!