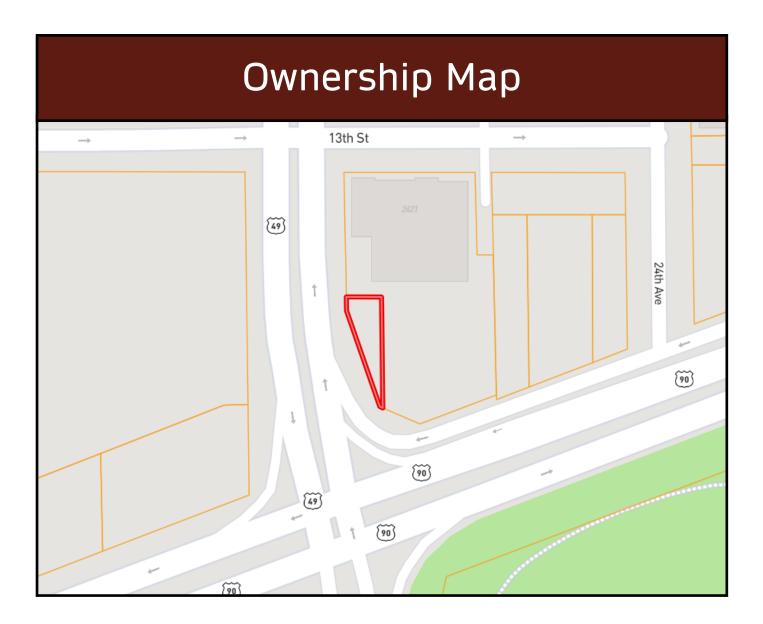

## 0.5+/- Acre Commercial Lot Road Frontage on US-90 & US-49 Harrison County, MS

120 25th Avenue Gulfport, MS 39501

Check out this 0.5+/- acre commercial lot in Harrison County, MS. This property is located in Gulfport, with excellent road frontage on US-90 and US-49, providing excessive visibility! Daily traffic counts in this area reach 27,000 along US-90 and 16,000 along US-49.There is electrical and water available. This would be a great location for a nutrition shop, sports bar, souvenir shop or anything else your imagination can think of. This lot is zoned light commercial and has views of the gulf! Nearby is the MS Gulf Coast Aquarium and just a short walk across the street and you are at the beach! Call Tara today to schedule a viewing!