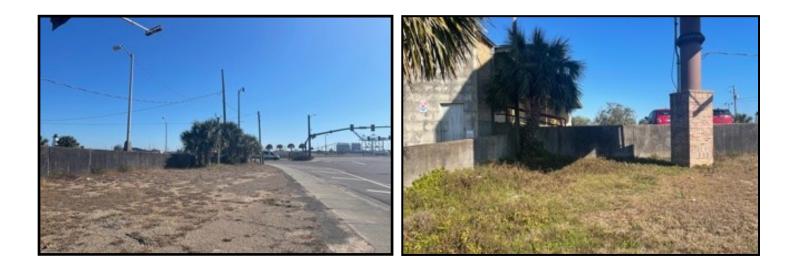

## 0.5+/- Acre Commercial Lot Road Frontage on US-90 & US-49 Harrison County, MS

120 25th Avenue Gulfport, MS 39501

Check out this 0.5+/- acre commercial lot in Harrison County, MS. This property is located in Gulfport, with excellent road frontage on US-90 and US-49, providing excessive visibility! Daily traffic counts in this area reach 27,000 along US-90 and 16,000 along US-49.There is electrical and water available. This would be a great location for a nutrition shop, sports bar, souvenir shop or anything else your imagination can think of. This lot is zoned light commercial and has views of the gulf! Nearby is the MS Gulf Coast Aquarium and just a short walk across the street and you are at the beach! Call Tara today to schedule a viewing!