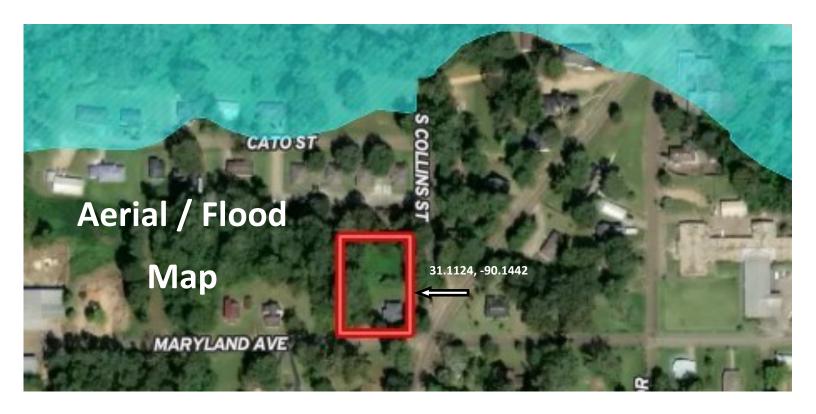

## Investment Opportunity in Tylertown, MS

315 S. Collins Street Tylertown, MS 39647

\$25,000

Take a look at this investment opportunity in Tylertown, MS. This .68+/- acre corner lot is located at the intersection of Collins Street and MS-27, in Walthall County, and will make an excellent investment. The home needs restoration, but the potential for income is GREAT! The 1,700+/- square foot, three bedroom, two bath home is a blank slate: a perfect opportunity to create a new masterpiece. Call Clif Cannon to schedule a showing.

<u>Directions from the intersection of US-98 and MS-27 in Tylertown, MS:</u> Travel south on MS-27 for 1.3 miles. Turn right on to Collins Street, the property will be immediately on the left.

Address: 315 S. Collins St, Tylertown, MS 39647