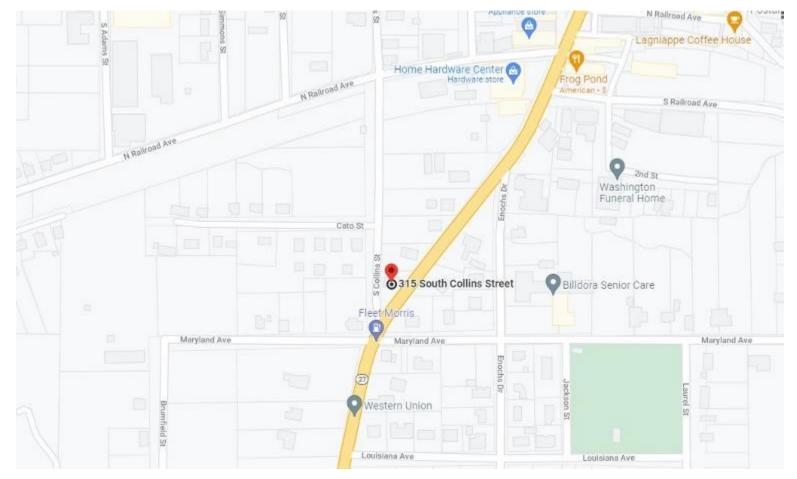

<u>Directions from the intersection of US-98 and MS-27 in Tylertown, MS:</u> Travel south on MS-27 for 1.3 miles. Turn right on to Collins Street, the property will be immediately on the left.

Address: 315 S. Collins St, Tylertown, MS 39647

## TomSmithLandandHomes.com

Expect More. Get More.

**Directional Map** 

315 S. Collins St. Tylertown, MS 39647

<u>Directions from the intersection of US-98 and MS-27 in Tylertown, MS:</u> Travel south on MS-27 for 1.3 miles. Turn right on to Collins Street, the property will be immediately on the left.