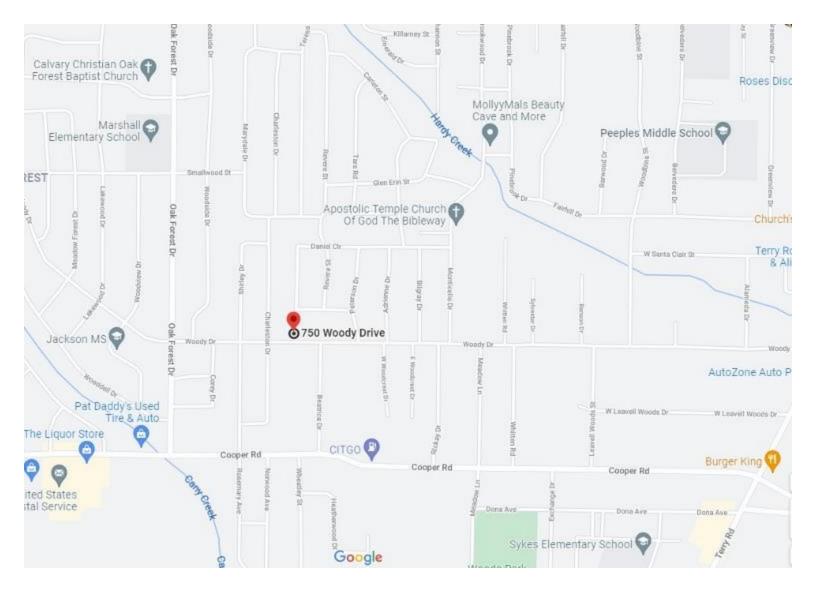

#### **Directional Map**

<u>Directions from the intersection of Interstate 55 and East McDowell Road in Jackson, MS:</u> Travel west on East McDowell road for .4 miles. Turn left onto Terry Road and travel for .8 miles. Turn right onto Woody Drive and travel for 1.2 miles. The property will be on the right.