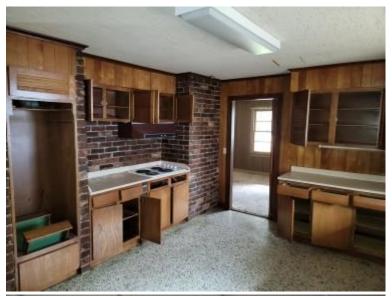

### 3 Bedroom / 2 Bath Home in Hinds County, MS

Check out this fantastic opportunity in Hinds County, MS. This fabulous three-bedroom, three bath home on a half acre in Jackson, MS, is an opportunity to own one of the largest homes on Woody Drive. This 2800+/- square foot home is a blank slate for your renovation. The home features a spacious kitchen, large dining and living rooms, fireplace, three car garage, and each bedroom has its own bathroom. There is work to be done, but the opportunities are endless. Whether you are an investor or are looking for your forever home, you need to see this property! Call Clif Cannon to schedule a showing today.