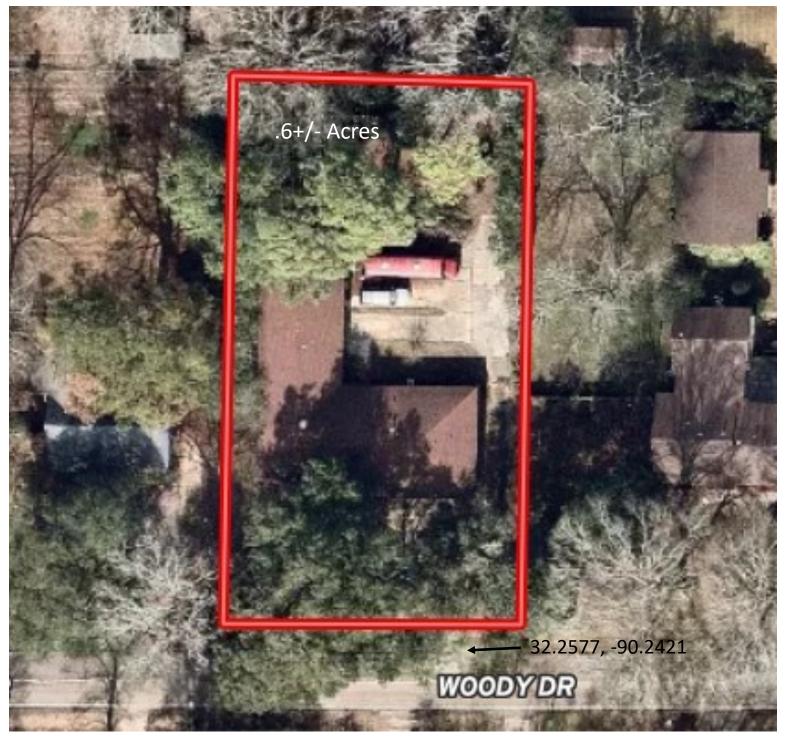

om. There is work to be done, but the opportunities are endless. Whether you are an investor or are looking for your forever home, you need to see this property! Call Clif Cannon to schedule a showing today.

<u>Directions from the intersection of Interstate 55 and East McDowell Road in Jackson, MS:</u> Travel west on East McDowell road for .4 miles. Turn left onto Terry Road and travel for .8 miles. Turn right onto Woody Drive and travel for 1.2 miles. The property will be on the right.

Address: 750 Woody Drive, Jackson, MS 39212











Expect More. Get More.



CLIF CANNON, REALTOR®
Clif@TomSmithLand.com
601.990.5070 office | 601.565.1070 cell

















CLIF CANNON, REALTOR®
Clif@TomSmithLand.com
601.990.5070 office | 601.565.1070 cell

LAND AND HOMES Expect More. Get More.



**Aerial Map** 









### Flood Map





CLIF CANNON, REALTOR®
Clif@TomSmithLand.com
601.990.5070 office | 601.565.1070 cell

LAND AND HOMES Expect More. Get More.



#### **Directional Map**

<u>Directions from the intersection of Interstate 55 and East McDowell Road in Jackson, MS:</u> Travel west on East McDowell road for .4 miles. Turn left onto Terry Road and travel for .8 miles. Turn right onto Woody Drive and travel for 1.2 miles. The property will be on the right.

Address: 750 Woody Drive, Jackson, MS 39212



CLIF CANNON, REALTOR®
Clif@TomSmithLand.com
601.990.5070 office | 601.565.1070 cell