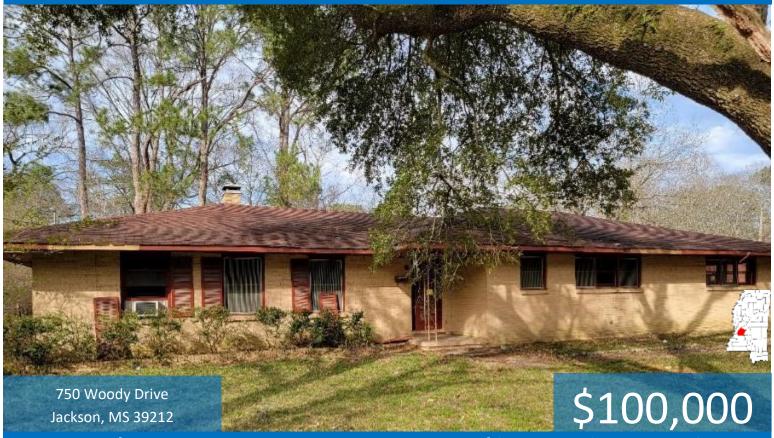

### 3 Bedroom / 2 Bath Home in Hinds County, MS

Check out this fantastic opportunity in Hinds County, MS. This fabulous three-bedroom, three bath home on a half acre in Jackson, MS, is an opportunity to own one of the largest homes on Woody Drive. This 2800+/- square foot home is a blank slate for your renovation. The home features a spacious kitchen, large dining and living rooms, fireplace, three car garage, and each bedroom has its own bathroom. There is work to be done, but the opportunities are endless. Whether you are an investor or are looking for your forever home, you need to see this property! Call Clif Cannon to schedule a showing today.

Address: 750 Woody Drive, Jackson, MS 39212

Expect More. Get More.

CLIF CANNON, REALTOR®
Clif@TomSmithLand.com
601.990.5070 office | 601.565.1070 cell

CLIF CANNON, REALTOR®
Clif@TomSmithLand.com
601.990.5070 office | 601.565.1070 cell