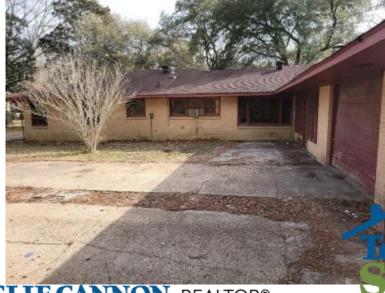

### 3 Bedroom / 2 Bath Home in Hinds County, MS

Check out this fantastic opportunity in Hinds County, MS. This fabulous three-bedroom, three bath home on a half acre in Jackson, MS, is an opportunity to own one of the largest homes on Woody Drive. This 2800+/- square foot home is a blank slate for your renovation. The home features a spacious kitchen, large dining and living rooms, fireplace, three car garage, and each bedroom has its own bathroom. There is work to be done, but the opportunities are endless. Whether you are an investor or are looking for your forever home, you need to see this property! Call Clif Cannon to schedule a showing today.

Address: 750 Woody Drive, Jackson, MS 39212

Expect More. Get More.

CLIF CANNON, REALTOR®
Clif@TomSmithLand.com
601.990.5070 office | 601.565.1070 cell

CLIF CANNON, REALTOR®
Clif@TomSmithLand.com
601.990.5070 office | 601.565.1070 cell