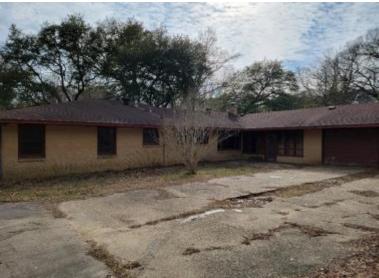

### 3 Bedroom / 2 Bath Home in Hinds County, MS

Check out this fantastic opportunity in Hinds County, MS. This fabulous three-bedroom, three bath home on a half acre in Jackson, MS, is an opportunity to own one of the largest homes on Woody Drive. This 2800+/- square foot home is a blank slate for your renovation. The home features a spacious kitchen, large dining and living rooms, fireplace, three car garage, and each bedroom has its own bathroom. There is work to be done, but the opportunities are endless. Whether you are an investor or are looking for your forever home, you need to see this property! Call Clif Cannon to schedule a showing today.