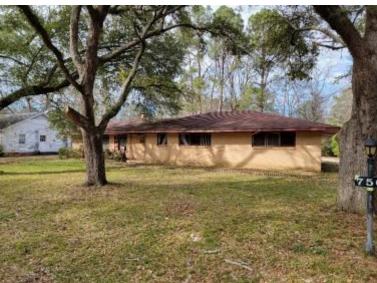

### 3 Bedroom / 2 Bath Home in Hinds County, MS

Check out this fantastic opportunity in Hinds County, MS. This fabulous three-bedroom, three bath home on a half acre in Jackson, MS, is an opportunity to own one of the largest homes on Woody Drive. This 2800+/- square foot home is a blank slate for your renovation. The home features a spacious kitchen, large dining and living rooms, fireplace, three car garage, and each bedroom has its own bathroom. There is work to be done, but the opportunities are endless. Whether you are an investor or are looking for your forever home, you need to see this property! Call Clif Cannon to schedule a showing today.

Address: 750 Woody Drive, Jackson, MS 39212

Expect More. Get More.

CLIF CANNON, REALTOR®
Clif@TomSmithLand.com
601.990.5070 office | 601.565.1070 cell

CLIF CANNON, REALTOR®
Clif@TomSmithLand.com
601.990.5070 office | 601.565.1070 cell