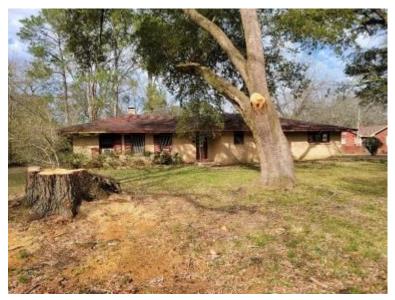

### 3 Bedroom / 2 Bath Home in Hinds County, MS

Check out this fantastic opportunity in Hinds County, MS. This fabulous three-bedroom, three bath home on a half acre in Jackson, MS, is an opportunity to own one of the largest homes on Woody Drive. This 2800+/- square foot home is a blank slate for your renovation. The home features a spacious kitchen, large dining and living rooms, fireplace, three car garage, and each bedroom has its own bathroom. There is work to be done, but the opportunities are endless. Whether you are an investor or are looking for your forever home, you need to see this property! Call Clif Cannon to schedule a showing today.