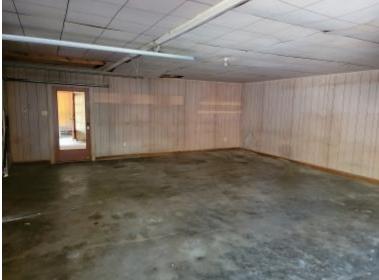

### 3 Bedroom / 2 Bath Home in Hinds County, MS

Check out this fantastic opportunity in Hinds County, MS. This fabulous three-bedroom, three bath home on a half acre in Jackson, MS, is an opportunity to own one of the largest homes on Woody Drive. This 2800+/- square foot home is a blank slate for your renovation. The home features a spacious kitchen, large dining and living rooms, fireplace, three car garage, and each bedroom has its own bathroom. There is work to be done, but the opportunities are endless. Whether you are an investor or are looking for your forever home, you need to see this property! Call Clif Cannon to schedule a showing today.