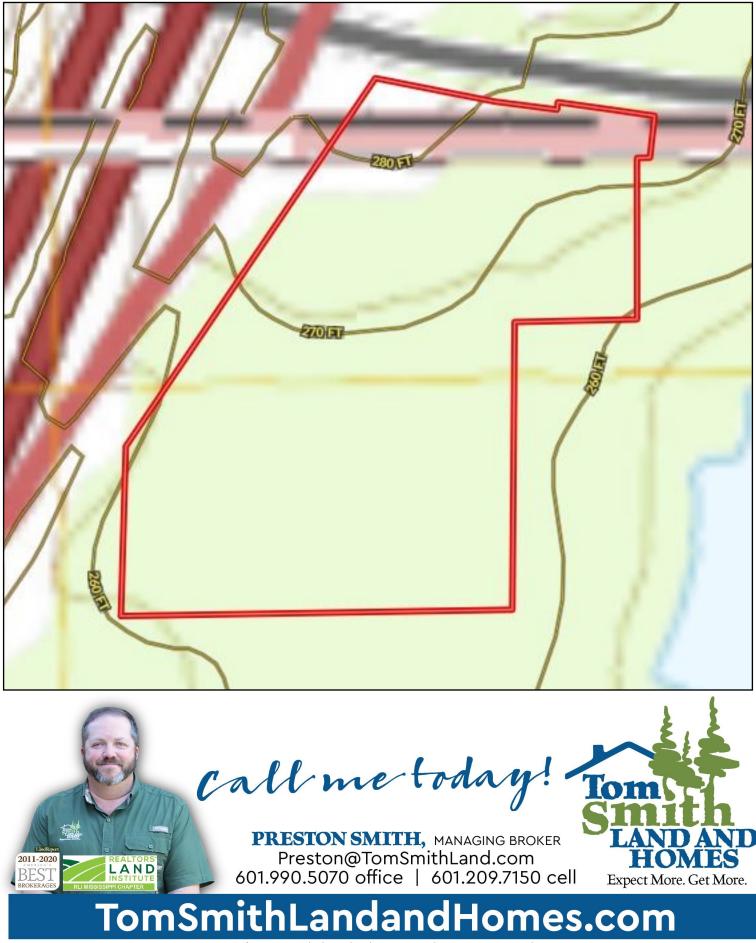

New Orleans, LA, and the Gulf Coast with two major road systems. Utilities are available and the property already features a concrete parking lot. There are plenty of businesses that would be excellent for this property.

<u>Directions from the cross roads of US-11 and MS-13 S/E in Lumberton, MS:</u> Travel east on MS-13 S/E for 2.2 miles, the property will be on the right.







#### **Aerial Map**



call me today! Tom

2011-2020

LAND



PRESTON SMITH, MANAGING BROKER Preston@TomSmithLand.com 601.990.5070 office | 601.209.7150 cell

## TomSmithLandandHomes.com

#### **Ownership Map**



**PRESTON SMITH,** MANAGING BROKER Preston@TomSmithLand.com 601.990.5070 office | 601.209.7150 cell

Expect More. Get More.

2011-2020

BES

LAND

## TomSmithLandandHomes.com

#### **Topography Map**



#### **Flood Map**



call me today! Tom

2011-2020

LAND



**PRESTON SMITH,** MANAGING BROKER Preston@TomSmithLand.com 601.990.5070 office | 601.209.7150 cell

# TomSmithLandandHomes.com

#### Soil Map



### **Directional Map**



Directions from the cross roads of US-11 and MS-13 S/E in Lumberton, MS: Travel east on MS-13 S/E for 2.2 miles, the property will be on the right.