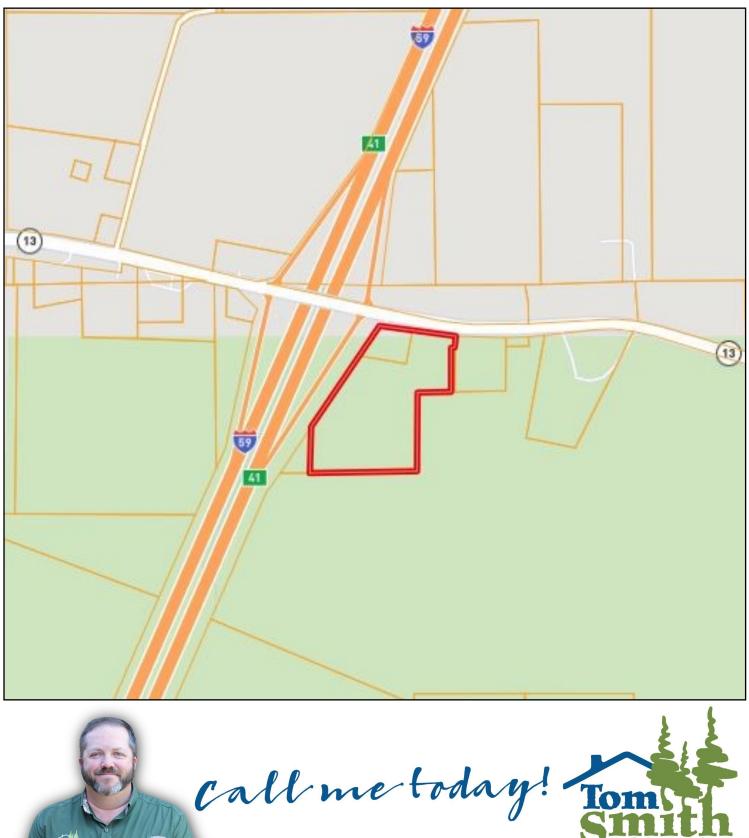

### **Directional Map**

Directions from the cross roads of US-11 and MS-13 S/E in Lumberton, MS: Travel east on MS-13 S/E for 2.2 miles, the property will be on the right.