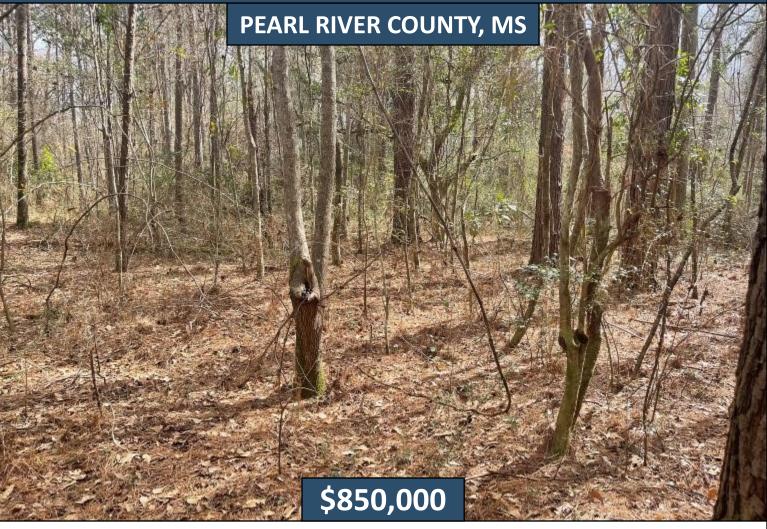

### 12± COMMERCIAL ACRES IN LUMBERTON, MS

Excellent commercial acreage opportunity in Pearl River County, MS, just outside of Lumberton, MS! This 12± acre tract has approximately 1,200± feet of road frontage on I-59 and US-13, and provides great visibility for many business ventures. This property is convenient to Hattiesburg, MS, New Orleans, LA, and the Gulf Coast with two major road systems. Utilities are available and the property already features a concrete parking lot. There are plenty of businesses that would be excellent for this property.