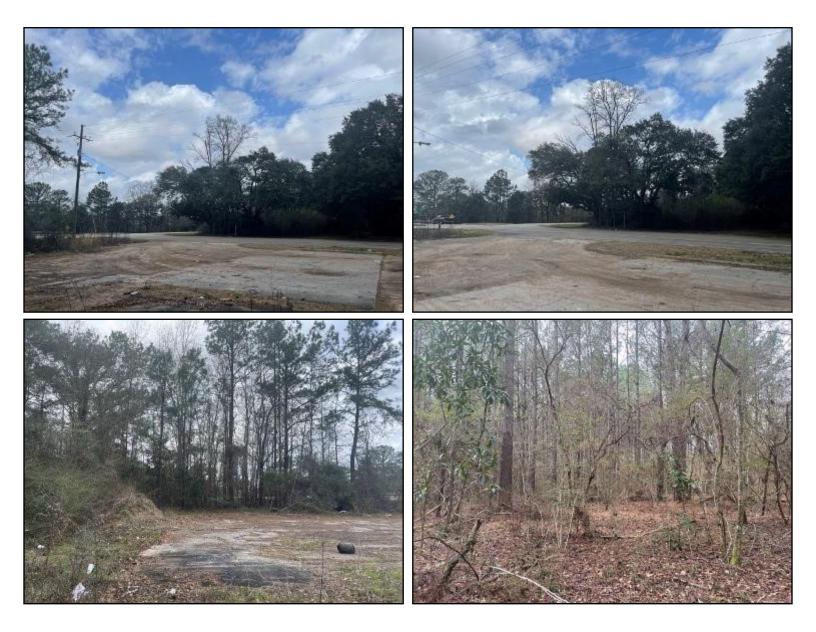

### 12± COMMERCIAL ACRES IN LUMBERTON, MS

Excellent commercial acreage opportunity in Pearl River County, MS, just outside of Lumberton, MS! This 12± acre tract has approximately 1,200± feet of road frontage on I-59 and US-13, and provides great visibility for many business ventures. This property is convenient to Hattiesburg, MS, New Orleans, LA, and the Gulf Coast with two major road systems. Utilities are available and the property already features a concrete parking lot. There are plenty of businesses that would be excellent for this property.