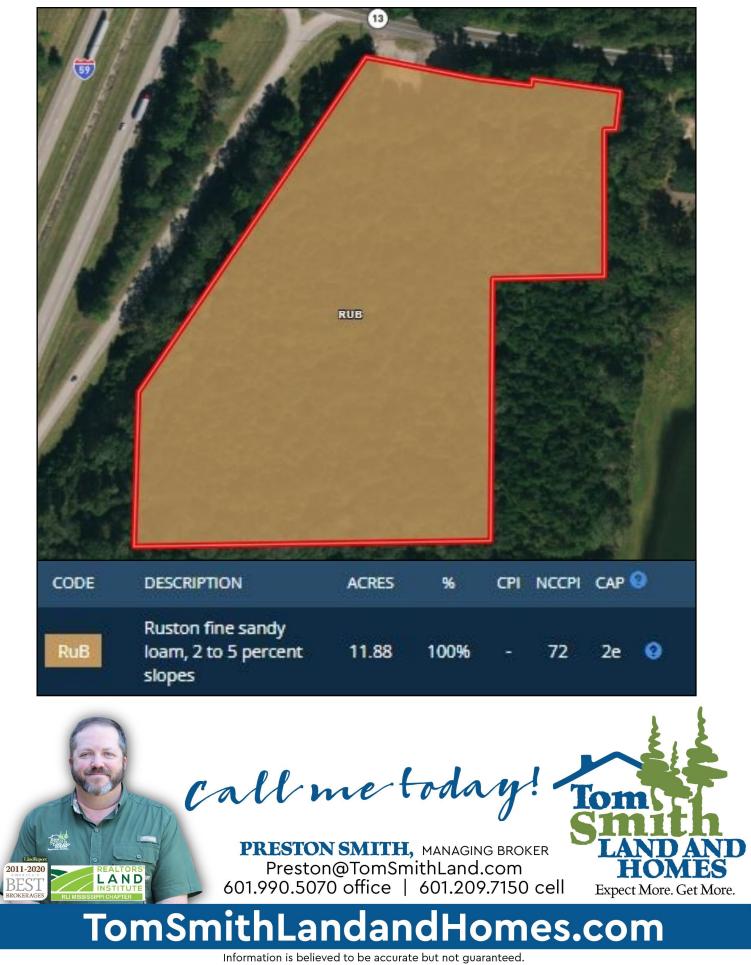

this property.

<u>Directions from the cross roads of US-11 and MS-13 S/E in Lumberton, MS:</u> Travel east on MS-13 S/E for 2.2 miles, the property will be on the right.







#### **Aerial Map**



call me today! Tom

2011-2020

LAND



PRESTON SMITH, MANAGING BROKER Preston@TomSmithLand.com 601.990.5070 office | 601.209.7150 cell

## TomSmithLandandHomes.com

#### **Ownership Map**



**PRESTON SMITH,** MANAGING BROKER Preston@TomSmithLand.com 601.990.5070 office | 601.209.7150 cell

Expect More. Get More.

2011-2020

BES

LAND

## TomSmithLandandHomes.com

#### **Topography Map**



#### **Flood Map**



call me today! Tom

2011-2020

LAND



**PRESTON SMITH,** MANAGING BROKER Preston@TomSmithLand.com 601.990.5070 office | 601.209.7150 cell

# TomSmithLandandHomes.com

#### Soil Map



### **Directional Map**



Directions from the cross roads of US-11 and MS-13 S/E in Lumberton, MS: Travel east on MS-13 S/E for 2.2 miles, the property will be on the right.