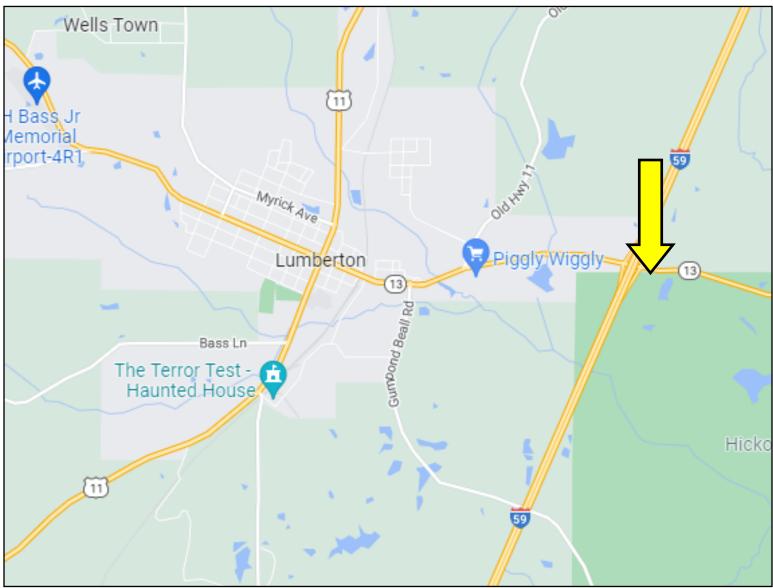

### **Directional Map**

Directions from the cross roads of US-11 and MS-13 S/E in Lumberton, MS: Travel east on MS-13 S/E for 2.2 miles, the property will be on the right.

<u>Directions from the cross roads of US-11 and MS-13 S/E in Lumberton, MS:</u> Travel east on MS-13 S/E for 2.2 miles, the property will be on the right.