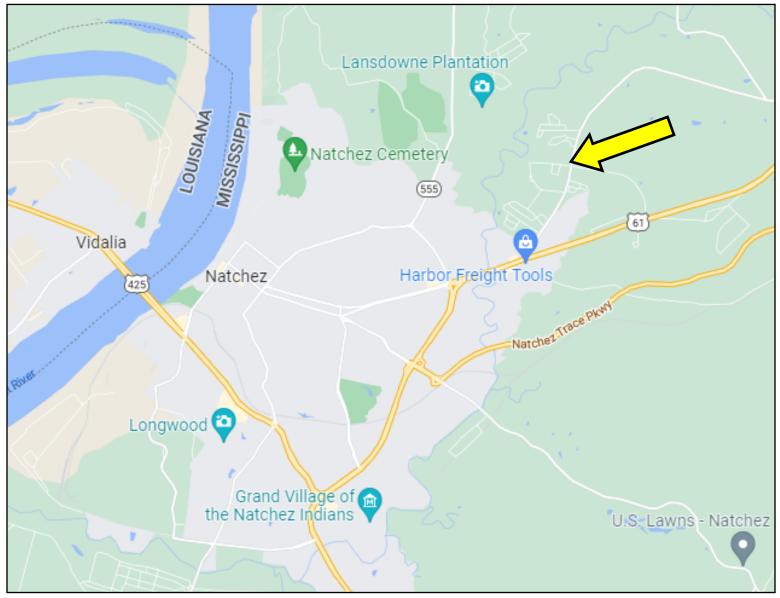

#### **Directional Map**

Directions from Downtown Natchez, MS at the corner of Franklin St and MLK Jr Rd: Travel southeast on Franklin St for .9 miles, turn slightly left, in .3 miles continue onto Devereux Dr, in 1.3 miles continue onto US-61N/US-84E, in .4 miles turn left onto Morgantown Rd, the property will be on the left in 1.1 miles.