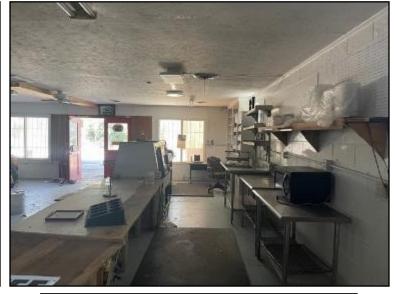

# COMMERCIAL OPPORTUNITY IN ADAMS COUNTY, MS PRICE REDUCED MOTIVATED SELLER!

!!!MOTIVATED SELLER!!!Excellent Commercial Store Front in Adams County, MS! This 1,200± square foot building in Natchez, MS, is an excellent space for various small businesses, whether it be a Café, a convenience store, a short order restaurant, a coffee shop, a tire shop, or a barber shop, or any other numerous business ventures! This building is just minutes from the Natchez, MS, downtown area. There is plenty of room for storage with a roll up door in the back for deliveries. Check this property out today!