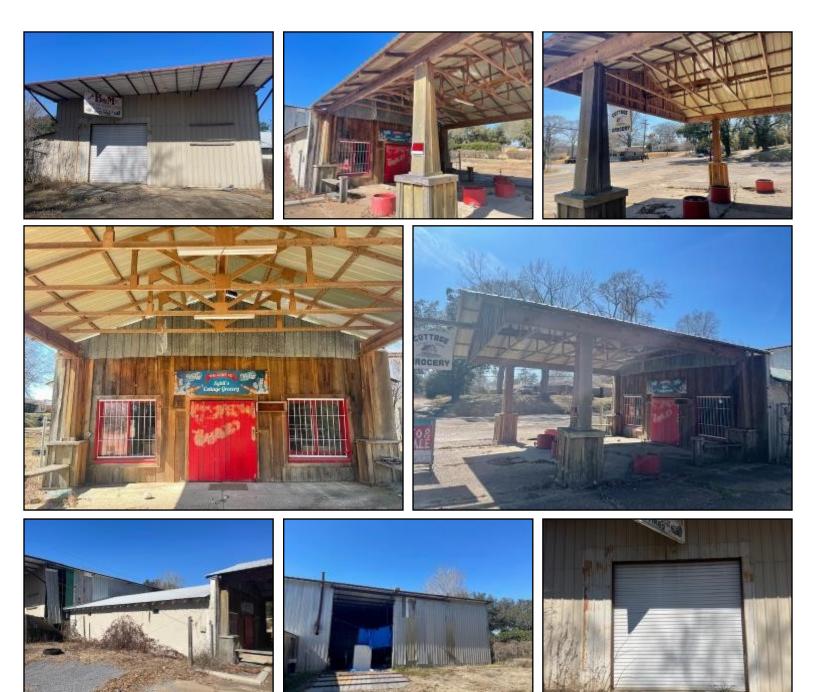

# COMMERCIAL OPPORTUNITY IN ADAMS COUNTY, MS PRICE REDUCED MOTIVATED SELLER!

!!!MOTIVATED SELLER!!!Excellent Commercial Store Front in Adams County, MS! This 1,200± square foot building in Natchez, MS, is an excellent space for various small businesses, whether it be a Café, a convenience store, a short order restaurant, a coffee shop, a tire shop, or a barber shop, or any other numerous business ventures! This building is just minutes from the Natchez, MS, downtown area. There is plenty of room for storage with a roll up door in the back for deliveries. Check this property out today!