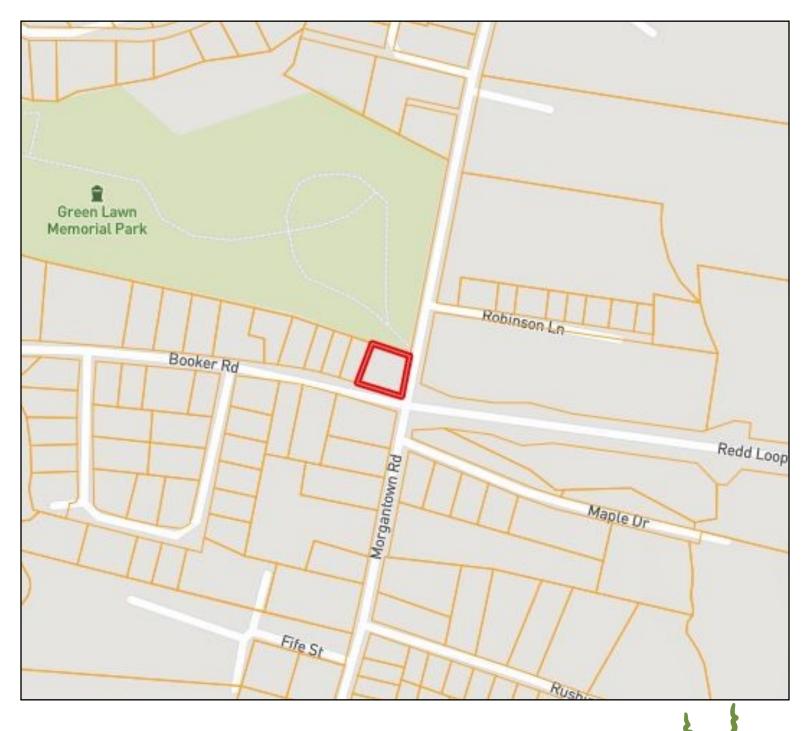

#### **Directional Map**

Directions from Downtown Natchez, MS at the corner of Franklin St and MLK Jr Rd: Travel southeast on Franklin St for .9 miles, turn slightly left, in .3 miles continue onto Devereux Dr, in 1.3 miles continue onto US-61N/US-84E, in .4 miles turn left onto Morgantown Rd, the property will be on the left in 1.1 miles.