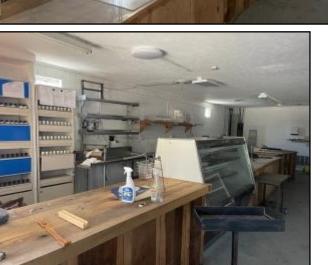

# COMMERCIAL OPPORTUNITY IN ADAMS COUNTY, MS PRICE REDUCED MOTIVATED SELLER!

!!!MOTIVATED SELLER!!!Excellent Commercial Store Front in Adams County, MS! This 1,200± square foot building in Natchez, MS, is an excellent space for various small businesses, whether it be a Café, a convenience store, a short order restaurant, a coffee shop, a tire shop, or a barber shop, or any other numerous business ventures! This building is just minutes from the Natchez, MS, downtown area. There is plenty of room for storage with a roll up door in the back for deliveries. Check this property out today!