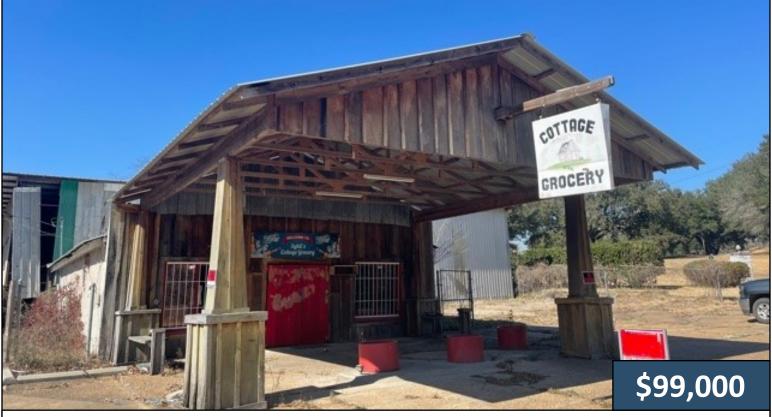

# COMMERCIAL OPPORTUNITY IN ADAMS COUNTY, MS PRICE REDUCED MOTIVATED SELLER!

!!!MOTIVATED SELLER!!!Excellent Commercial Store Front in Adams County, MS! This 1,200± square foot building in Natchez, MS, is an excellent space for various small businesses, whether it be a Café, a convenience store, a short order restaurant, a coffee shop, a tire shop, or a barber shop, or any other numerous business ventures! This building is just minutes from the Natchez, MS, downtown area. There is plenty of room for storage with a roll up door in the back for deliveries. Check this property out today!