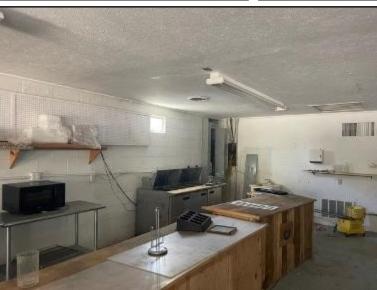

# COMMERCIAL OPPORTUNITY IN ADAMS COUNTY, MS PRICE REDUCED MOTIVATED SELLER!

!!!MOTIVATED SELLER!!!Excellent Commercial Store Front in Adams County, MS! This 1,200± square foot building in Natchez, MS, is an excellent space for various small businesses, whether it be a Café, a convenience store, a short order restaurant, a coffee shop, a tire shop, or a barber shop, or any other numerous business ventures! This building is just minutes from the Natchez, MS, downtown area. There is plenty of room for storage with a roll up door in the back for deliveries. Check this property out today!