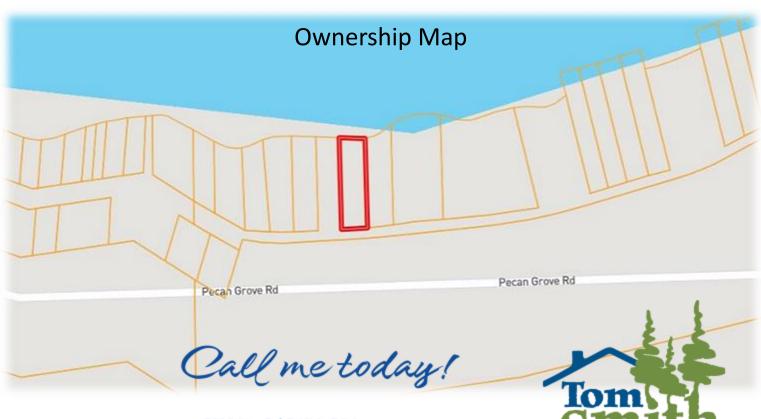

s left is for you to build our dream recreational property. Call Clif Cannon today to schedule a visit.

<u>Directions from Woodville, MS:</u> From the intersection of Hwy 61 and Main Street, travel west on Hwy 24/Main Street for 19.9 miles. Turn Right onto Fort Adams Main Street. In 0.2 miles, turn right onto Jackson Point Drive. Travel for 7.2 miles and turn right onto Pecan Grove Road. The property will be on your left in 2.4 miles.



# Call me today!

CLIF CANNON, REALTOR® Clif@TomSmithLand.com 601.990.5070 office | 601.565.1070 cell















### Call me today!

CLIF CANNON, REALTOR®
Clif@TomSmithLand.com
601.990.5070 office | 601.565.1070 cell







## **Aerial Map**

## Call me today!

CLIF CANNON, REALTOR®
Clif@TomSmithLand.com
601.990.5070 office | 601.565.1070 cell











**CLIF CANNON, REALTOR®** Clif@TomSmithLand.com 601.990.5070 office | 601.565.1070 cell





#### **Directional Map**

**Directions from Google Maps** 

<u>Directions from Woodville, MS:</u> From the intersection of Hwy 61 and Main Street, travel west on Hwy 24/Main Street for 19.9 miles. Turn Right onto Fort Adams Main Street. In 0.2 miles, turn right onto Jackson Point Drive. Travel for 7.2 miles and turn right onto Pecan Grove Road. The property will be on your left in 2.4 miles.

## Call me today!

CLIF CANNON, REALTOR® Clif@TomSmithLand.com 601.990.5070 office | 601.565.1070 cell