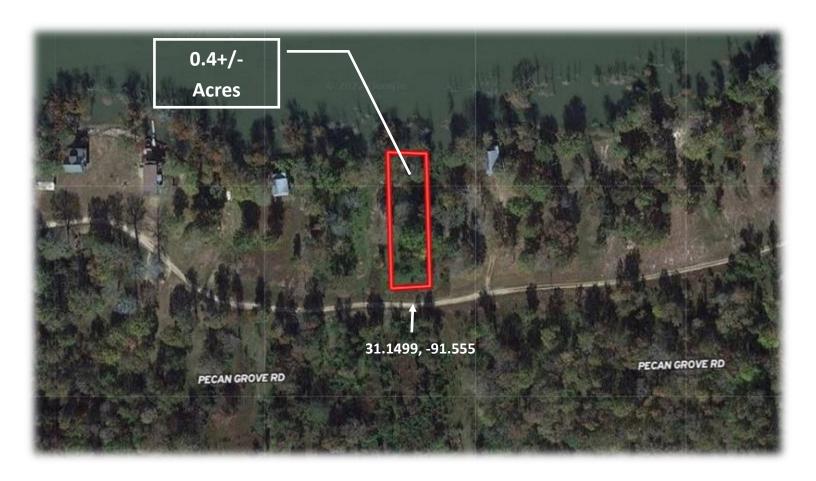

those cold crisp mornings with friends, family, and your best retriever. Water, power, and septic are already installed. All that is left is for you to build our dream recreational property. Call Clif Cannon today to schedule a visit.

<u>Directions from Woodville, MS:</u> From the intersection of Hwy 61 and Main Street, travel west on Hwy 24/Main Street for 19.9 miles. Turn Right onto Fort Adams Main Street. In 0.2 miles, turn right onto Jackson Point Drive. Travel for 7.2 miles and turn right onto Pecan Grove Road. The property will be on your left in 2.4 miles.



# Call me today!

CLIF CANNON, REALTOR® Clif@TomSmithLand.com 601.990.5070 office | 601.565.1070 cell















### Call me today!

CLIF CANNON, REALTOR®
Clif@TomSmithLand.com
601.990.5070 office | 601.565.1070 cell







## **Aerial Map**

## Call me today!

CLIF CANNON, REALTOR®
Clif@TomSmithLand.com
601.990.5070 office | 601.565.1070 cell











**CLIF CANNON, REALTOR®** Clif@TomSmithLand.com 601.990.5070 office | 601.565.1070 cell





#### **Directional Map**

**Directions from Google Maps** 

<u>Directions from Woodville, MS:</u> From the intersection of Hwy 61 and Main Street, travel west on Hwy 24/Main Street for 19.9 miles. Turn Right onto Fort Adams Main Street. In 0.2 miles, turn right onto Jackson Point Drive. Travel for 7.2 miles and turn right onto Pecan Grove Road. The property will be on your left in 2.4 miles.

## Call me today!

CLIF CANNON, REALTOR® Clif@TomSmithLand.com 601.990.5070 office | 601.565.1070 cell