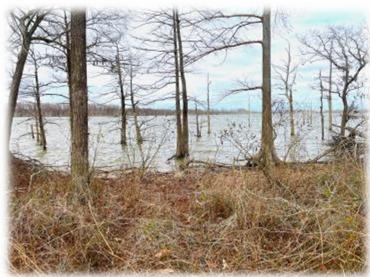

### Lot on Lake Mary in Wilkinson County, MS

There is nothing in life more enjoyable than sitting on the deck of your own get-away property overlooking the lake. If this is your dream, then this .4+/- acre lot on the water of Lake Mary in Wilkinson County, MS, is just what you are looking for. From bass and bream to crappie and catfish, Lake Mary has long been a destination for some of the best fishing in the area. If watersports are more your cup of tea, the 4,700+/- acre lake offers plenty of space for skiing, wakeboarding, and tubing. If you are a duck hunter, you already know that the Mississippi River is one of the most prominent flyways in the United States. This property, just 2 miles from the Mississippi River, offers plenty of opportunities to enjoy those cold crisp mornings with friends, family, and your best retriever. Water, power, and septic are already installed. All that is left is for you to build our dream recreational property. Call Clif Cannon today to schedule a visit.