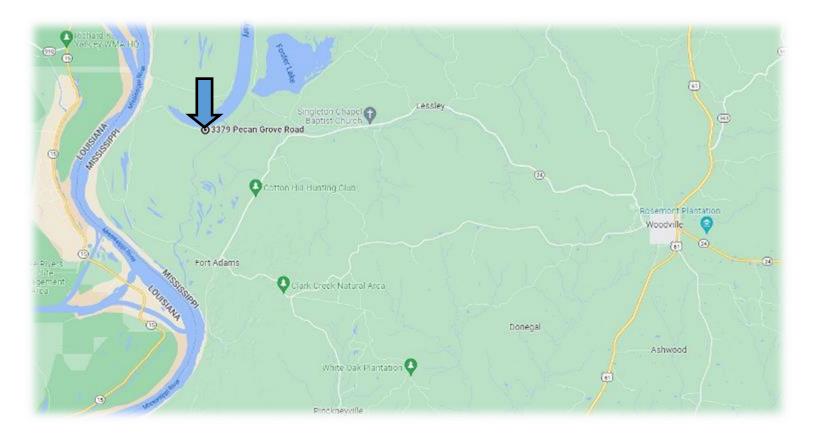

<u>Directions from Woodville, MS:</u> From the intersection of Hwy 61 and Main Street, travel west on Hwy 24/Main Street for 19.9 miles. Turn Right onto Fort Adams Main Street. In 0.2 miles, turn right onto Jackson Point Drive. Travel for 7.2 miles and turn right onto Pecan Grove Road. The property will be on your left in 2.4 miles.

#### **Directional Map**

**Directions from Google Maps** 

<u>Directions from Woodville, MS:</u> From the intersection of Hwy 61 and Main Street, travel west on Hwy 24/Main Street for 19.9 miles. Turn Right onto Fort Adams Main Street. In 0.2 miles, turn right onto Jackson Point Drive. Travel for 7.2 miles and turn right onto Pecan Grove Road. The property will be on your left in 2.4 miles.