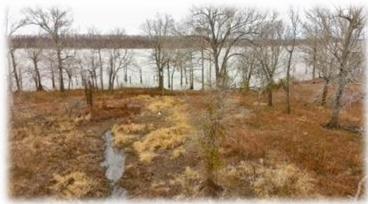

### Lot on Lake Mary in Wilkinson County, MS

There is nothing in life more enjoyable than sitting on the deck of your own get-away property overlooking the lake. If this is your dream, then this .4+/- acre lot on the water of Lake Mary in Wilkinson County, MS, is just what you are looking for. From bass and bream to crappie and catfish, Lake Mary has long been a destination for some of the best fishing in the area. If watersports are more your cup of tea, the 4,700+/- acre lake offers plenty of space for skiing, wakeboarding, and tubing. If you are a duck hunter, you already know that the Mississippi River is one of the most prominent flyways in the United States. This property, just 2 miles from the Mississippi River, offers plenty of opportunities to enjoy those cold crisp mornings with friends, family, and your best retriever. Water, power, and septic are already installed. All that is left is for you to build our dream recreational property. Call Clif Cannon today to schedule a visit.