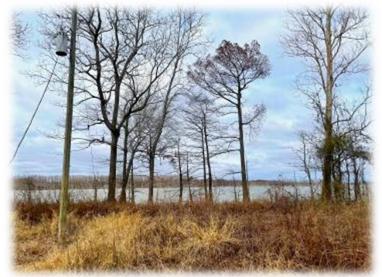

### Lot on Lake Mary in Wilkinson County, MS

There is nothing in life more enjoyable than sitting on the deck of your own get-away property overlooking the lake. If this is your dream, then this .4+/- acre lot on the water of Lake Mary in Wilkinson County, MS, is just what you are looking for. From bass and bream to crappie and catfish, Lake Mary has long been a destination for some of the best fishing in the area. If watersports are more your cup of tea, the 4,700+/- acre lake offers plenty of space for skiing, wakeboarding, and tubing. If you are a duck hunter, you already know that the Mississippi River is one of the most prominent flyways in the United States. This property, just 2 miles from the Mississippi River, offers plenty of opportunities to enjoy those cold crisp mornings with friends, family, and your best retriever. Water, power, and septic are already installed. All that is left is for you to build our dream recreational property. Call Clif Cannon today to schedule a visit.