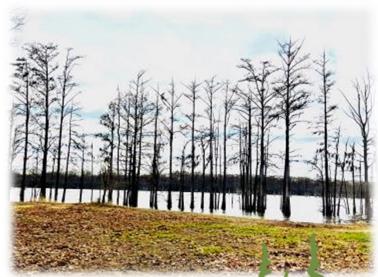

### Lot on Lake Mary in Wilkinson County, MS

There is nothing in life more enjoyable than sitting on the deck of your own get-away property overlooking the lake. If this is your dream, then this .4+/- acre lot on the water of Lake Mary in Wilkinson County, MS, is just what you are looking for. From bass and bream to crappie and catfish, Lake Mary has long been a destination for some of the best fishing in the area. If watersports are more your cup of tea, the 4,700+/- acre lake offers plenty of space for skiing, wakeboarding, and tubing. If you are a duck hunter, you already know that the Mississippi River is one of the most prominent flyways in the United States. This property, just 2 miles from the Mississippi River, offers plenty of opportunities to enjoy those cold crisp mornings with friends, family, and your best retriever. Water, power, and septic are already installed. All that is left is for you to build our dream recreational property. Call Clif Cannon today to schedule a visit.