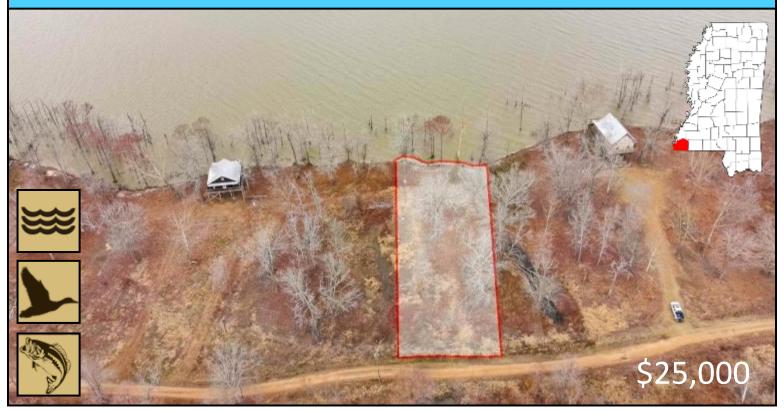

### Lot on Lake Mary in Wilkinson County, MS

There is nothing in life more enjoyable than sitting on the deck of your own get-away property overlooking the lake. If this is your dream, then this .4+/- acre lot on the water of Lake Mary in Wilkinson County, MS, is just what you are looking for. From bass and bream to crappie and catfish, Lake Mary has long been a destination for some of the best fishing in the area. If watersports are more your cup of tea, the 4,700+/- acre lake offers plenty of space for skiing, wakeboarding, and tubing. If you are a duck hunter, you already know that the Mississippi River is one of the most prominent flyways in the United States. This property, just 2 miles from the Mississippi River, offers plenty of opportunities to enjoy those cold crisp mornings with friends, family, and your best retriever. Water, power, and septic are already installed. All that is left is for you to build our dream recreational property. Call Clif Cannon today to schedule a visit.

## **Aerial Map**