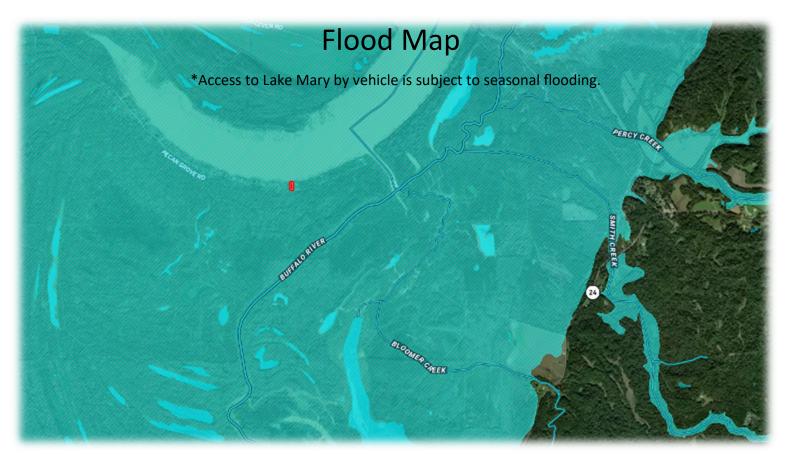

#### **Directional Map**

**Directions from Google Maps** 

<u>Directions from Woodville, MS:</u> From the intersection of Hwy 61 and Main Street, travel west on Hwy 24/Main Street for 19.9 miles. Turn Right onto Fort Adams Main Street. In 0.2 miles, turn right onto Jackson Point Drive. Travel for 7.2 miles and turn right onto Pecan Grove Road. The property will be on your left in 2.4 miles.