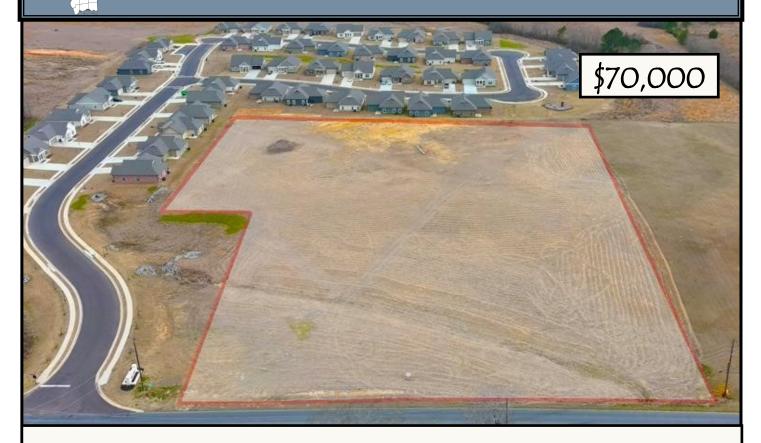

## 5.2+/- Acre Commercial Zoned Tract Lincoln County, MS

Take a look at this 5.2+/- unimproved acres situated inside the city limits of Brookhaven. This Lincoln County, MS property is zoned Commercial C-3 Highway, which offers a ton of business opportunities!! The acreage is located with road frontage on S First Street and adjoins the new Mill Creek residential development with great access to the four lane Highway 84. Utilities are available at the road. This property does have zoning restrictions. Call Sabrina today to schedule a viewing!

<u>Directions from the courthouse in Brookhaven, MS</u>: Travel S on MS-583 S/S 1st Street for 1.3 miles. The property is on the right just before the Millcreek Residential Development.

call me today!

SABRINA WOLFF, REALTOR® Sabrina@TomSmithHomes.com 601.990.5070 office | 601.754.3763 cell