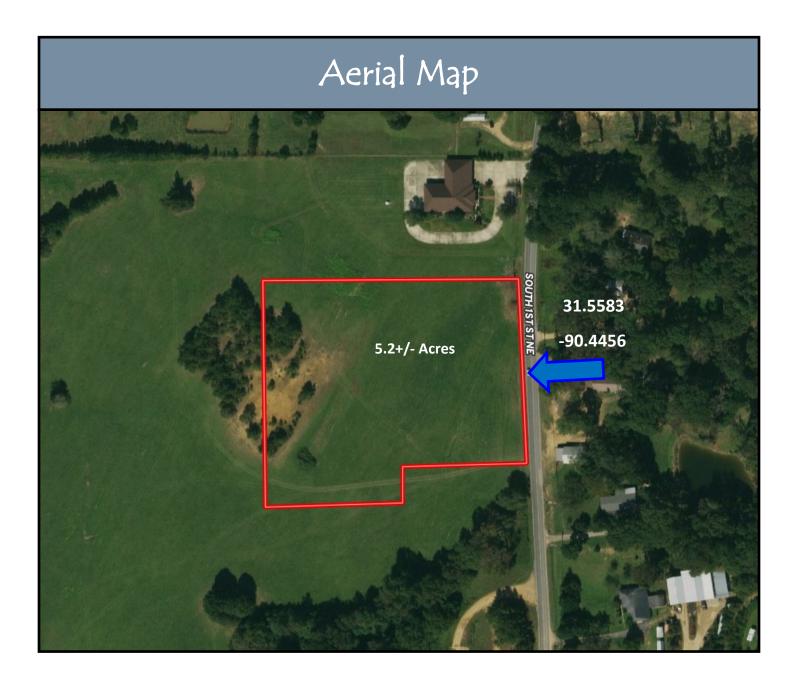

## 5.2+/- Acre Commercial Zoned Tract Lincoln County, MS

Take a look at this 5.2+/- unimproved acres situated inside the city limits of Brookhaven. This Lincoln County, MS property is zoned Commercial C-3 Highway, which offers a ton of business opportunities!! The acreage is located with road frontage on S First Street and adjoins the new Mill Creek residential development with great access to the four lane Highway 84. Utilities are available at the road. This property does have zoning restrictions. Call Sabrina today to schedule a viewing!

<u>Directions from the courthouse in Brookhaven, MS</u>: Travel S on MS-583 S/S 1st Street for 1.3 miles. The property is on the right just before the Millcreek Residential Development.

call me today!

SABRINA WOLFF, REALTOR® Sabrina@TomSmithHomes.com 601.990.5070 office | 601.754.3763 cell

call me today!

2010-2021 BEST BROKERAGES **SABRINA WOLFF**, REALTOR® Sabrina@TomSmithHomes.com 601.990.5070 office | 601.754.3763 cell

TomSmithLandandHomes.com

<u>Directions from the courthouse in Brookhaven, MS</u>: Travel S on MS-583 S/S 1st Street for 1.3 miles. The property is on the right just before the Millcreek Residential Development.