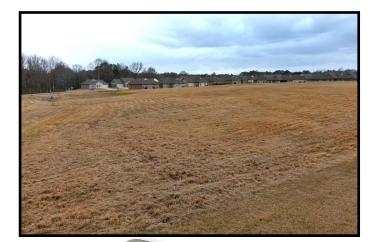

## 5.2+/- Acre Commercial Zoned Tract Lincoln County, MS

Take a look at this 5.2+/- unimproved acres situated inside the city limits of Brookhaven. This Lincoln County, MS property is zoned Commercial C-3 Highway, which offers a ton of business opportunities!! The acreage is located with road frontage on S First Street and adjoins the new Mill Creek residential development with great access to the four lane Highway 84. Utilities are available at the road. This property does have zoning restrictions. Call Sabrina today to schedule a viewing!