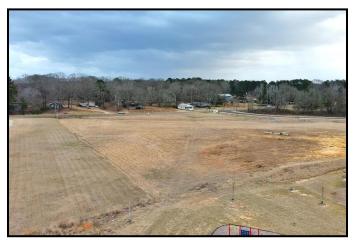

## 5.2+/- Acre Commercial Zoned Tract Lincoln County, MS

Take a look at this 5.2+/- unimproved acres situated inside the city limits of Brookhaven. This Lincoln County, MS property is zoned Commercial C-3 Highway, which offers a ton of business opportunities!! The acreage is located with road frontage on S First Street and adjoins the new Mill Creek residential development with great access to the four lane Highway 84. Utilities are available at the road. This property does have zoning restrictions. Call Sabrina today to schedule a viewing!