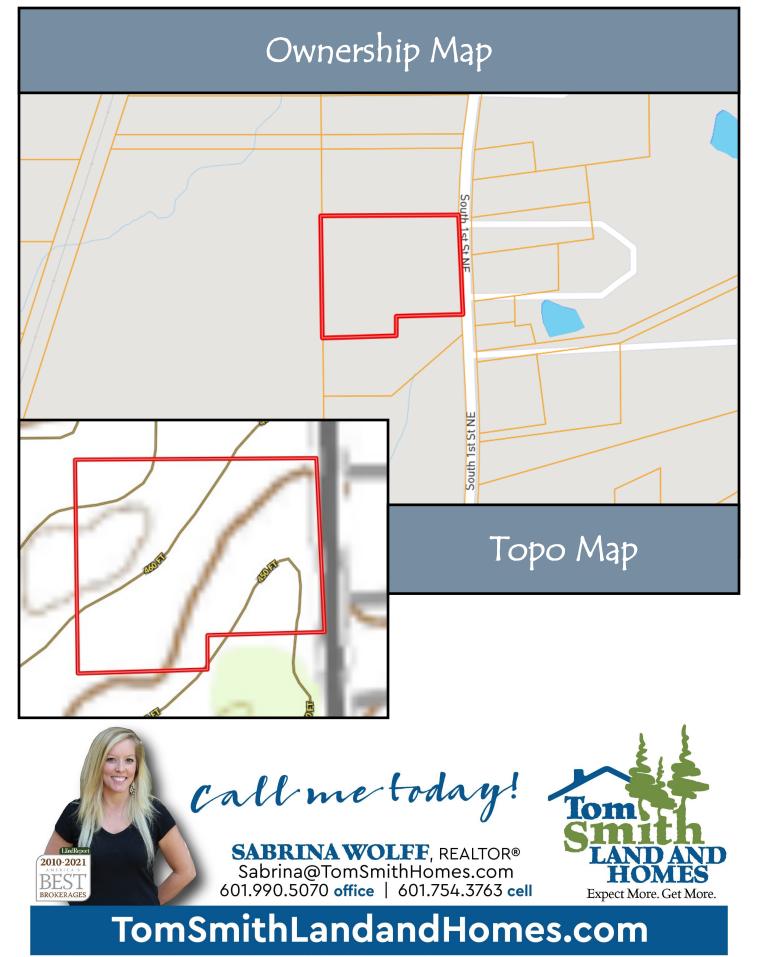

## 5.2+/- Acre Commercial Zoned Tract Lincoln County, MS

Take a look at this 5.2+/- unimproved acres situated inside the city limits of Brookhaven. This Lincoln County, MS property is zoned Commercial C-3 Highway, which offers a ton of business opportunities!! The acreage is located with road frontage on S First Street and adjoins the new Mill Creek residential development with great access to the four lane Highway 84. Utilities are available at the road. This property does have zoning restrictions. Call Sabrina today to schedule a viewing!