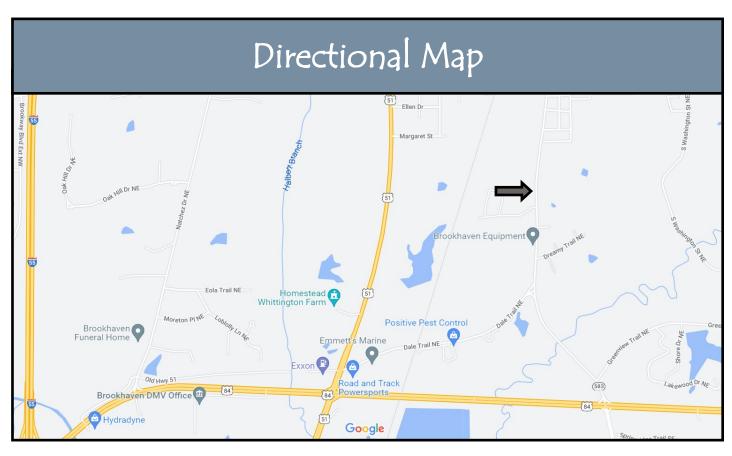

<u>Directions from the courthouse in Brookhaven, MS</u>: Travel S on MS-583 S/S 1st Street for 1.3 miles. The property is on the right just before the Millcreek Residential Development.

call me today!

SABRINA WOLFF, REALTOR® Sabrina@TomSmithHomes.com 601.990.5070 office | 601.754.3763 cell

call me today!

2010-2021 BEST BROKERAGES **SABRINA WOLFF**, REALTOR® Sabrina@TomSmithHomes.com 601.990.5070 office | 601.754.3763 cell

TomSmithLandandHomes.com

<u>Directions from the courthouse in Brookhaven, MS</u>: Travel S on MS-583 S/S 1st Street for 1.3 miles. The property is on the right just before the Millcreek Residential Development.