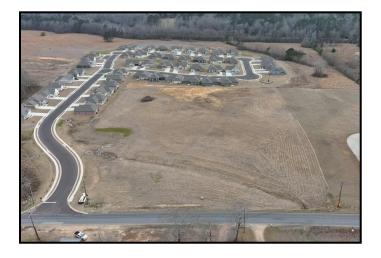

## 5.2+/- Acre Commercial Zoned Tract Lincoln County, MS

Take a look at this 5.2+/- unimproved acres situated inside the city limits of Brookhaven. This Lincoln County, MS property is zoned Commercial C-3 Highway, which offers a ton of business opportunities!! The acreage is located with road frontage on S First Street and adjoins the new Mill Creek residential development with great access to the four lane Highway 84. Utilities are available at the road. This property does have zoning restrictions. Call Sabrina today to schedule a viewing!

<u>Directions from the courthouse in Brookhaven, MS</u>: Travel S on MS-583 S/S 1st Street for 1.3 miles. The property is on the right just before the Millcreek Residential Development.

call me today!

SABRINA WOLFF, REALTOR® Sabrina@TomSmithHomes.com 601.990.5070 office | 601.754.3763 cell