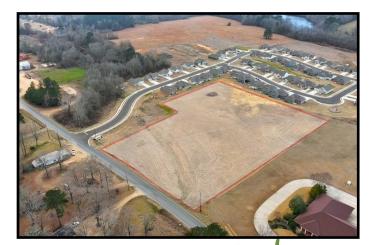

## 5.2+/- Acre Commercial Zoned Tract Lincoln County, MS

Take a look at this 5.2+/- unimproved acres situated inside the city limits of Brookhaven. This Lincoln County, MS property is zoned Commercial C-3 Highway, which offers a ton of business opportunities!! The acreage is located with road frontage on S First Street and adjoins the new Mill Creek residential development with great access to the four lane Highway 84. Utilities are available at the road. This property does have zoning restrictions. Call Sabrina today to schedule a viewing!