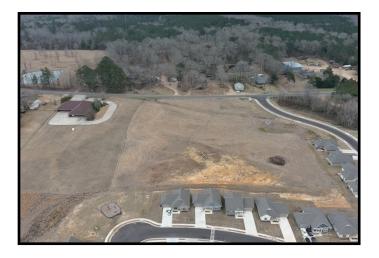

## 5.2+/- Acre Commercial Zoned Tract Lincoln County, MS

Take a look at this 5.2+/- unimproved acres situated inside the city limits of Brookhaven. This Lincoln County, MS property is zoned Commercial C-3 Highway, which offers a ton of business opportunities!! The acreage is located with road frontage on S First Street and adjoins the new Mill Creek residential development with great access to the four lane Highway 84. Utilities are available at the road. This property does have zoning restrictions. Call Sabrina today to schedule a viewing!

<u>Directions from the courthouse in Brookhaven, MS</u>: Travel S on MS-583 S/S 1st Street for 1.3 miles. The property is on the right just before the Millcreek Residential Development.

call me today!

SABRINA WOLFF, REALTOR® Sabrina@TomSmithHomes.com 601.990.5070 office | 601.754.3763 cell