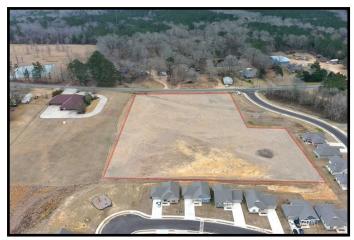

## 5.2+/- Acre Commercial Zoned Tract Lincoln County, MS

Take a look at this 5.2+/- unimproved acres situated inside the city limits of Brookhaven. This Lincoln County, MS property is zoned Commercial C-3 Highway, which offers a ton of business opportunities!! The acreage is located with road frontage on S First Street and adjoins the new Mill Creek residential development with great access to the four lane Highway 84. Utilities are available at the road. This property does have zoning restrictions. Call Sabrina today to schedule a viewing!

<u>Directions from the courthouse in Brookhaven, MS</u>: Travel S on MS-583 S/S 1st Street for 1.3 miles. The property is on the right just before the Millcreek Residential Development.

call me today!

SABRINA WOLFF, REALTOR® Sabrina@TomSmithHomes.com 601.990.5070 office | 601.754.3763 cell