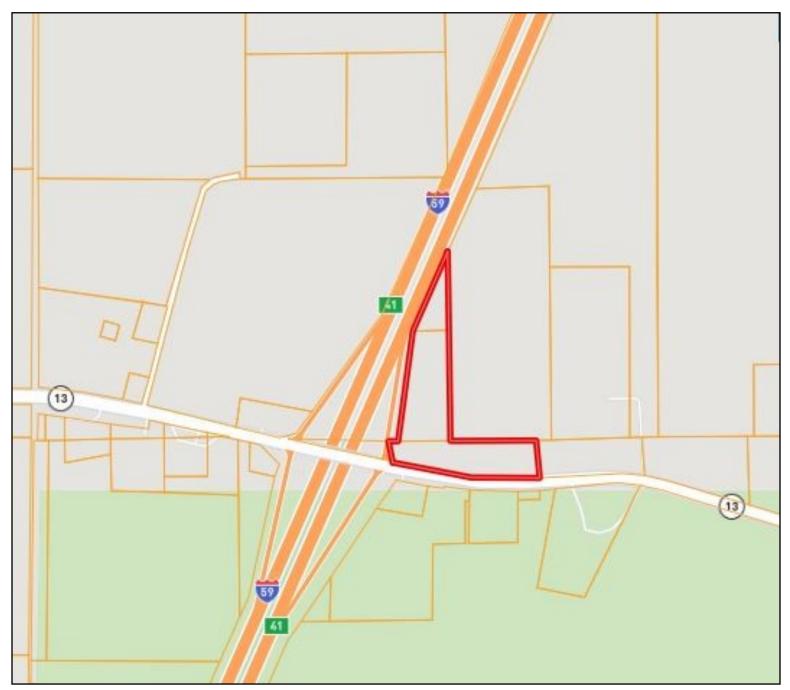

### **Directional Map**

<u>Directions from the cross roads of US-11 and MS-13 S/E in Lumberton, MS:</u> Travel east on MS-13 S/E for 2.2 miles, the property will be on the left.

<u>Directions from the cross roads of US-11 and MS-13 S/E in Lumberton, MS:</u> Travel east on MS-13 S/E for 2.2 miles, the property will be on the left.

2011-2020

S

LAND INSTITUTE

Tom

ES

Expect More. Get More.