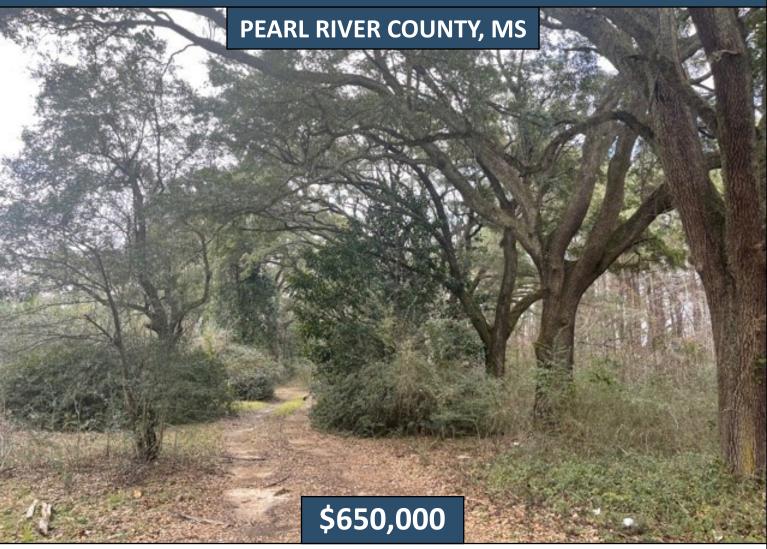

### 10± COMMERCIAL ACRES IN LUMBERTON, MS

Excellent commercial acreage opportunity in Pearl River County, MS, just outside of Lumberton, MS! This 10± acre tract has approximately 2,300± feet of road frontage on I-59 and US-13, and provides great visibility for many business ventures. This property is convenient to Hattiesburg, MS, New Orleans, LA, and the Gulf Coast with two major road systems. Utilities are available at the property. There are plenty of businesses that would be excellent for this property. This property also features a small structure with multiple potential uses.