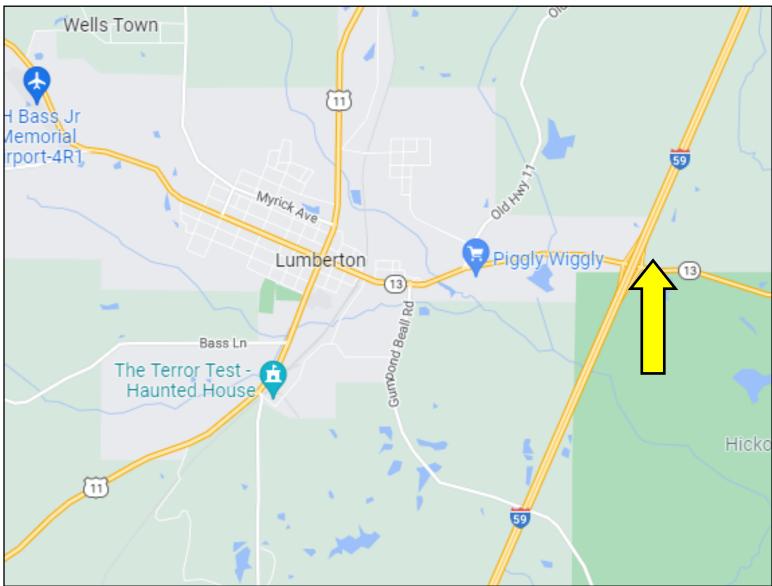

### **Directional Map**

<u>Directions from the cross roads of US-11 and MS-13 S/E in Lumberton, MS:</u> Travel east on MS-13 S/E for 2.2 miles, the property will be on the left.

<u>Directions from the cross roads of US-11 and MS-13 S/E in Lumberton, MS:</u> Travel east on MS-13 S/E for 2.2 miles, the property will be on the left.

2011-2020

S

LAND INSTITUTE

Tom

ES

Expect More. Get More.