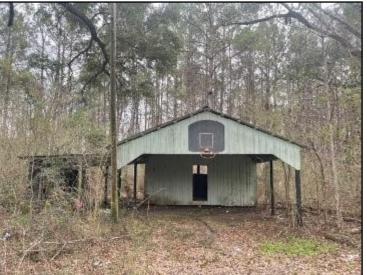

### 10± COMMERCIAL ACRES IN LUMBERTON, MS

Excellent commercial acreage opportunity in Pearl River County, MS, just outside of Lumberton, MS! This 10± acre tract has approximately 2,300± feet of road frontage on I-59 and US-13, and provides great visibility for many business ventures. This property is convenient to Hattiesburg, MS, New Orleans, LA, and the Gulf Coast with two major road systems. Utilities are available at the property. There are plenty of businesses that would be excellent for this property. This property also features a small structure with multiple potential uses.