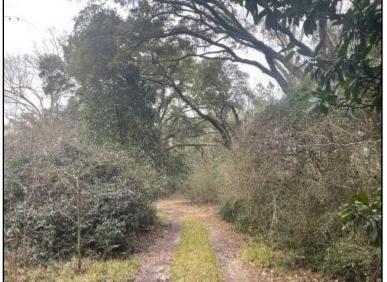

### 10± COMMERCIAL ACRES IN LUMBERTON, MS

Excellent commercial acreage opportunity in Pearl River County, MS, just outside of Lumberton, MS! This 10± acre tract has approximately 2,300± feet of road frontage on I-59 and US-13, and provides great visibility for many business ventures. This property is convenient to Hattiesburg, MS, New Orleans, LA, and the Gulf Coast with two major road systems. Utilities are available at the property. There are plenty of businesses that would be excellent for this property. This property also features a small structure with multiple potential uses.