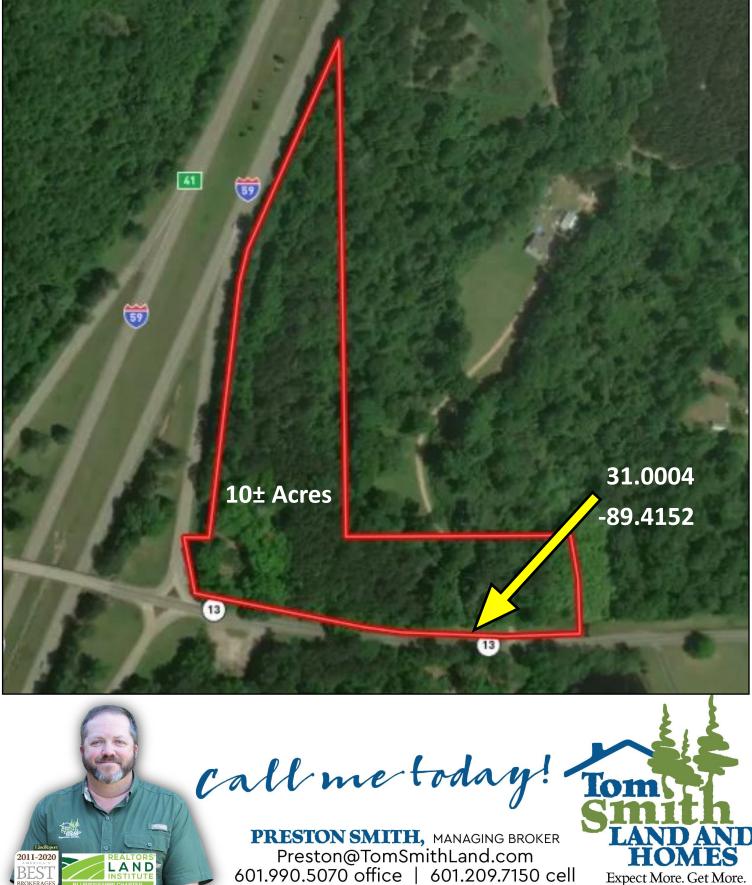

### 10± COMMERCIAL ACRES IN LUMBERTON, MS

Excellent commercial acreage opportunity in Pearl River County, MS, just outside of Lumberton, MS! This 10± acre tract has approximately 2,300± feet of road frontage on I-59 and US-13, and provides great visibility for many business ventures. This property is convenient to Hattiesburg, MS, New Orleans, LA, and the Gulf Coast with two major road systems. Utilities are available at the property. There are plenty of businesses that would be excellent for this property. This property also features a small structure with multiple potential uses.

#### **Aerial Map**

Preston@TomSmithLand.com 601.990.5070 office | 601.209.7150 cell