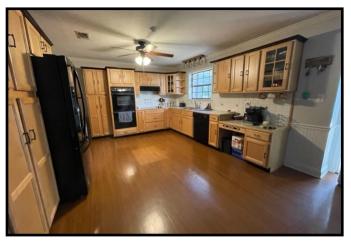

# Well Maintained Home on 1.2+/- Acres Marion County, MS

29 Old Ross Acres Columbia, MS 39452

This Marion County, MS property features a well maintained home in a quiet neighborhood, a partially fenced yard, covered RV storage, back porch, and storage connected to the two car carport. The 2,474 square foot brick home is situated on 1.2+/- acres with four bedrooms and three bathrooms with a large kitchen with built-ins. This property is very well maintained and has beautiful landscaping on a corner lot. Located in Columbia School District and only minutes from the amenities of Columbia and US-98. Contact Tara Walker Smith with Tom Smith Land and Homes to schedule a viewing!