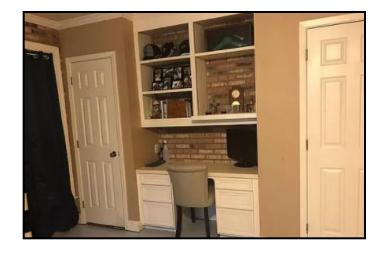

# Well Maintained Home on 1.2+/- Acres Marion County, MS

29 Old Ross Acres Columbia, MS 39452

This Marion County, MS property features a well maintained home in a quiet neighborhood, a partially fenced yard, covered RV storage, back porch, and storage connected to the two car carport. The 2,474 square foot brick home is situated on 1.2+/- acres with four bedrooms and three bathrooms with a large kitchen with built-ins. This property is very well maintained and has beautiful landscaping on a corner lot. Located in Columbia School District and only minutes from the amenities of Columbia and US-98. Contact Tara Walker Smith with Tom Smith Land and Homes to schedule a viewing!