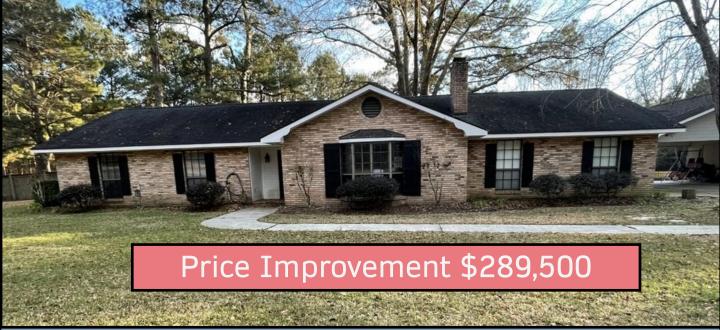

# Well Maintained Home on 1.2+/- Acres Marion County, MS

29 Old Ross Acres Columbia, MS 39452

This Marion County, MS property features a well maintained home in a quiet neighborhood, a partially fenced yard, covered RV storage, back porch, and storage connected to the two car carport. The 2,474 square foot brick home is situated on 1.2+/- acres with four bedrooms and three bathrooms with a large kitchen with built-ins. This property is very well maintained and has beautiful landscaping on a corner lot. Located in Columbia School District and only minutes from the amenities of Columbia and US-98. Contact Tara Walker Smith with Tom Smith Land and Homes to schedule a viewing!