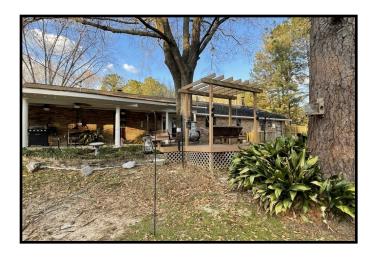

# Well Maintained Home on 1.2+/- Acres Marion County, MS

29 Old Ross Acres Columbia, MS 39452

This Marion County, MS property features a well maintained home in a quiet neighborhood, a partially fenced yard, covered RV storage, back porch, and storage connected to the two car carport. The 2,474 square foot brick home is situated on 1.2+/- acres with four bedrooms and three bathrooms with a large kitchen with built-ins. This property is very well maintained and has beautiful landscaping on a corner lot. Located in Columbia School District and only minutes from the amenities of Columbia and US-98. Contact Tara Walker Smith with Tom Smith Land and Homes to schedule a viewing!