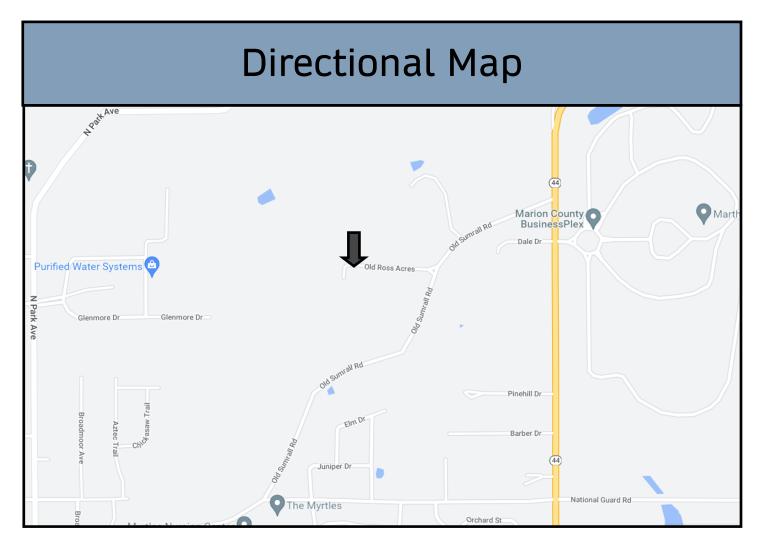

Directions from the intersection of MS-44 and US-98 in Columbia, MS: From US-98, travel north onto MS-44 E/Sumrall Road. Travel 1.9 miles and turn left onto Old Sumrall Road. Travel 0.3 miles and take a slight right onto Old Ross Acres and the property will be on your left in 0.4 miles.

Directions from the intersection of MS-44 and US-98 in Columbia, MS: From US-98, travel north onto MS-44 E/Sumrall Road. Travel 1.9 miles and turn left onto Old Sumrall Road. Travel 0.3 miles and take a slight right onto Old Ross Acres and the property will be on your left in 0.4 miles. Address: 29 Old Ross Acres Columbia, MS 39452