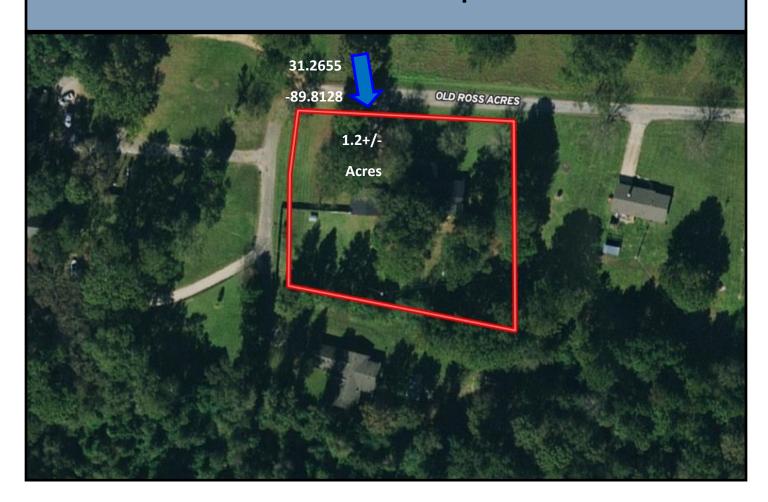

# Well Maintained Home on 1.2+/- Acres Marion County, MS

29 Old Ross Acres Columbia, MS 39452

This Marion County, MS property features a well maintained home in a quiet neighborhood, a partially fenced yard, covered RV storage, back porch, and storage connected to the two car carport. The 2,474 square foot brick home is situated on 1.2+/- acres with four bedrooms and three bathrooms with a large kitchen with built-ins. This property is very well maintained and has beautiful landscaping on a corner lot. Located in Columbia School District and only minutes from the amenities of Columbia and US-98. Contact Tara Walker Smith with Tom Smith Land and Homes to schedule a viewing!

### Aerial Map