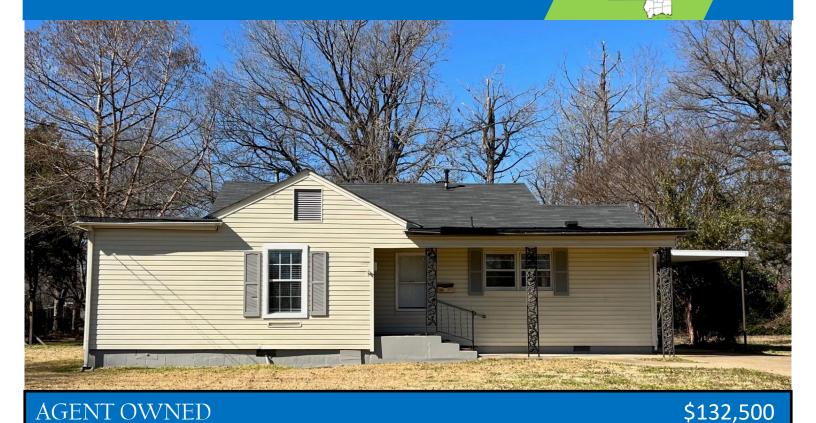

## **Great Investment Property or Home**

Cleveland, MS \* Bolivar County

#### 317 Shumate Circle Cleveland, MS 38732

This 1,360+/- sq. ft., Bolivar County home has three bedrooms and two baths. You will find a cozy den with gorgeous wood floors when you open the front door. There is a nice study or sitting room off the den. The home is next to Delta State University and centrally located to everything Cleveland has to offer. Call today for your private showing.