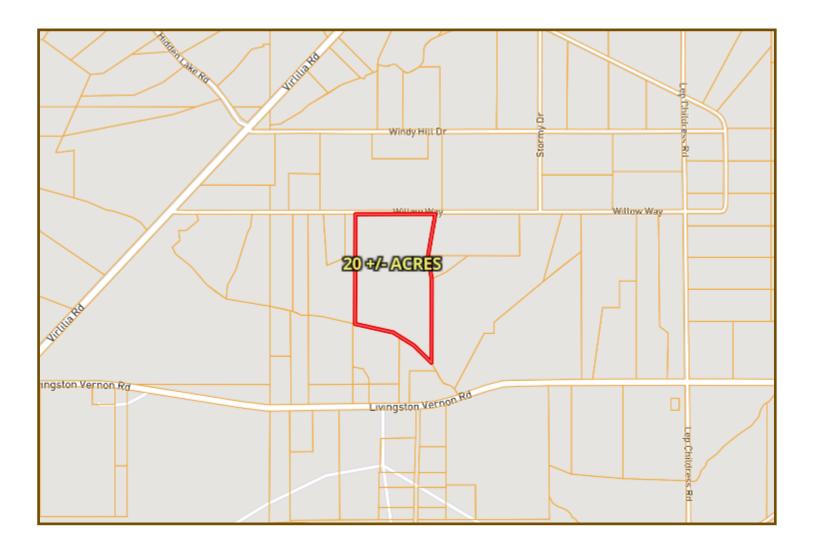

2020 taxes were \$202.38





#Selling & Call me today!

Steve@TomSmithLand.com (601) 573 - 2962 cell | (601) 898 - 2772 office 112 Village Blvd. | Madison, MS 39110













2011-2022

BEST

LAND



#SellingSippi Call me today Steve Mart

Steve@TomSmithLand.com (601) 573 - 2962 cell | (601) 898 - 2772 office 112 Village Blvd. | Madison, MS 39110

# 20+/- Acres in Madison County, MS





#Selling Sippi Call me today! Steve Martens, Land Realtor® 2011-2022

BEST

AND

Steve@TomSmithLand.com (601) 573 - 2962 cell | (601) 898 - 2772 office 112 Village Blvd. | Madison, MS 39110

### **AERIAL MAP**





#Selling Sippi Call me today!

Steve Martens , Land Realtor® Steve@TomSmithLand.com (601) 573 - 2962 cell | (601) 898 - 2772 office 112 Village Blvd. | Madison, MS 39110

### OWNERSHIP MAP





# TOPOGRAPHICAL MAP





## SOIL MAP



#Selling Sippi Call me today Steve Mart om Steve Martens , Land Realtor® Steve@TomSmithLand.com LAND AND (601) 573 - 2962 cell | (601) 898 - 2772 office HOMES 112 Village Blvd. | Madison, MS 39110 Expect More. Get More.

### www.TomSmithLandandHomes.com

2011-2022

BEST

LAND

### DIRECTIONAL MAP



<u>Directions from Flora, MS</u>: From the intersection of MS– 22E/Canton-Flora Road and Kearney Park Road travel north on Kearny Park Road for 3.3 miles. Turn right on Livingston Vernon Road and travel for 2.0 miles. Turn left onto Lep Childress Road and continue for 0.3 miles. Turn left at the 1st cross street onto Willow Way and travel for 0.3 miles. Property is located on the left.

#### **Click HERE for interactive map**