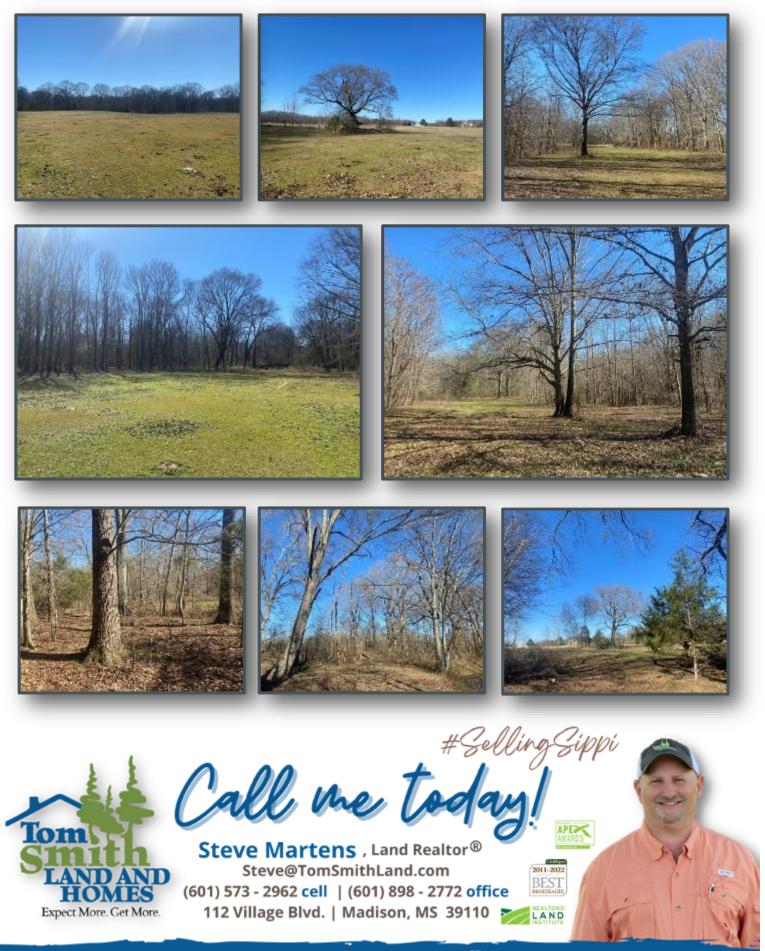

### www.TomSmithLandandHomes.com

2011-2022

AND

Welcome to The Flora 20, country living just over 2 miles northeast of Flora, MS in Madison County! This property offers the perfect mix of open pasture upfront with scattered oaks along Cane Creek in the back. As you pull up on Willow Way Road (paved), you will notice a nice crown that would make a beautiful homesite overlooking your own mini-farm. The property enjoys over  $700\pm$  frontage, so picking a driveway area should be easy. If on your list, the topography on the back south end could possibly support a pond. You will also find a good clearing in the oaks that would make a beautiful wildlife plot for your homeplace hunting needs or wildlife watching (deer were bedded there on initial inspection). Now for Cane Creek; it's deep, lined with big timber, and gravel bottomed in some areas. You will likely have a hard time keeping the kids or grandkids out of it. It's usually hard to find this type of diversity on a  $20\pm$  acre tract, especially only a few minutes from Flora and 30 minutes from Madison. If you have been waiting on property that would make your perfect country living setting, come take a look at The Flora 20 today. Call Steve Martens for your private showing! 2020 taxes were \$202.38