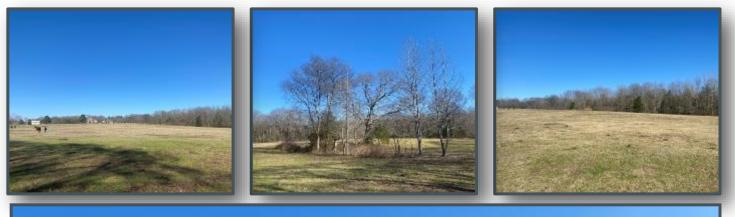

### www.TomSmithLandandHomes.com

2011-2022

AND

Welcome to The Flora 20, country living just over 2 miles northeast of Flora, MS in Madison County! This property offers the perfect mix of open pasture upfront with scattered oaks along Cane Creek in the back. As you pull up on Willow Way Road (paved), you will notice a nice crown that would make a beautiful homesite overlooking your own mini-farm. The property enjoys over  $700\pm$  frontage, so picking a driveway area should be easy. If on your list, the topography on the back south end could possibly support a pond. You will also find a good clearing in the oaks that would make a beautiful wildlife plot for your homeplace hunting needs or wildlife watching (deer were bedded there on initial inspection). Now for Cane Creek; it's deep, lined with big timber, and gravel bottomed in some areas. You will likely have a hard time keeping the kids or grandkids out of it. It's usually hard to find this type of diversity on a  $20\pm$  acre tract, especially only a few minutes from Flora and 30 minutes from Madison. If you have been waiting on property that would make your perfect country living setting, come take a look at The Flora 20 today. Call Steve Martens for your private showing! 2020 taxes were \$202.38