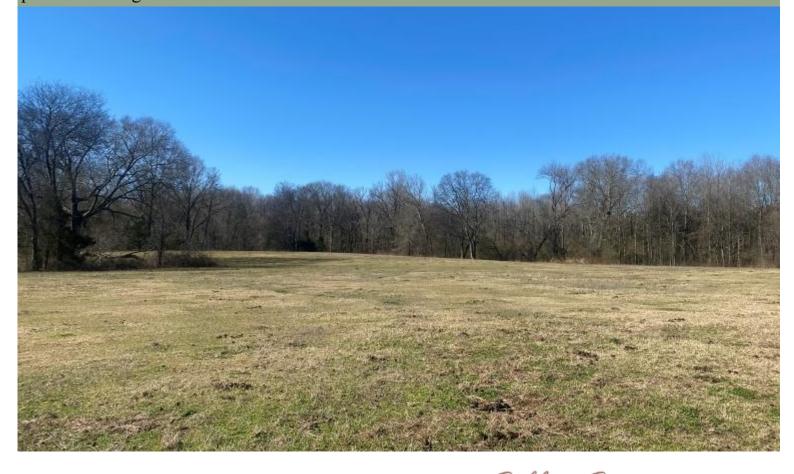

### www.TomSmithLandandHomes.com

2011-2022

AND

Welcome to The Flora 20, country living just over 2 miles northeast of Flora, MS in Madison County! This property offers the perfect mix of open pasture upfront with scattered oaks along Cane Creek in the back. As you pull up on Willow Way Road (paved), you will notice a nice crown that would make a beautiful homesite overlooking your own mini-farm. The property enjoys over  $700\pm$  frontage, so picking a driveway area should be easy. If on your list, the topography on the back south end could possibly support a pond. You will also find a good clearing in the oaks that would make a beautiful wildlife plot for your homeplace hunting needs or wildlife watching (deer were bedded there on initial inspection). Now for Cane Creek; it's deep, lined with big timber, and gravel bottomed in some areas. You will likely have a hard time keeping the kids or grandkids out of it. It's usually hard to find this type of diversity on a  $20\pm$  acre tract, especially only a few minutes from Flora and 30 minutes from Madison. If you have been waiting on property that would make your perfect country living setting, come take a look at The Flora 20 today. Call Steve Martens for your private showing! 2020 taxes were \$202.38