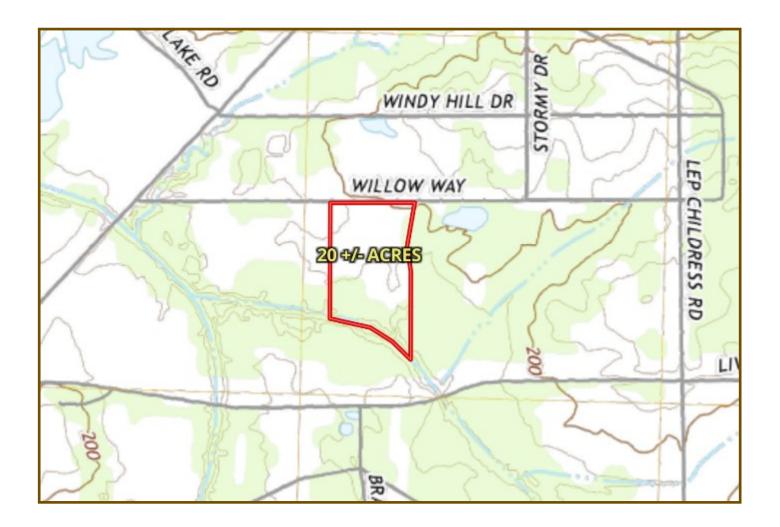

#Selling & Call me today!

Steve@TomSmithLand.com (601) 573 - 2962 cell | (601) 898 - 2772 office 112 Village Blvd. | Madison, MS 39110













2011-2022

BEST

LAND



#SellingSippi Call me today Steve Mart

Steve@TomSmithLand.com (601) 573 - 2962 cell | (601) 898 - 2772 office 112 Village Blvd. | Madison, MS 39110

# 20+/- Acres in Madison County, MS





#Selling Sippi Call me today! Steve Martens, Land Realtor® 2011-2022

BEST

AND

Steve@TomSmithLand.com (601) 573 - 2962 cell | (601) 898 - 2772 office 112 Village Blvd. | Madison, MS 39110

### **AERIAL MAP**





#Selling Sippi Call me today!

Steve Martens , Land Realtor® Steve@TomSmithLand.com (601) 573 - 2962 cell | (601) 898 - 2772 office 112 Village Blvd. | Madison, MS 39110

### OWNERSHIP MAP





# TOPOGRAPHICAL MAP





## SOIL MAP



#Selling Sippi Call me today Steve Mart om Steve Martens , Land Realtor® Steve@TomSmithLand.com LAND AND (601) 573 - 2962 cell | (601) 898 - 2772 office HOMES 112 Village Blvd. | Madison, MS 39110 Expect More. Get More.

### www.TomSmithLandandHomes.com

2011-2022

BEST

LAND

### DIRECTIONAL MAP



<u>Directions from Flora, MS</u>: From the intersection of MS– 22E/Canton-Flora Road and Kearney Park Road travel north on Kearny Park Road for 3.3 miles. Turn right on Livingston Vernon Road and travel for 2.0 miles. Turn left onto Lep Childress Road and continue for 0.3 miles. Turn left at the 1st cross street onto Willow Way and travel for 0.3 miles. Property is located on the left.

#### **Click HERE for interactive map**