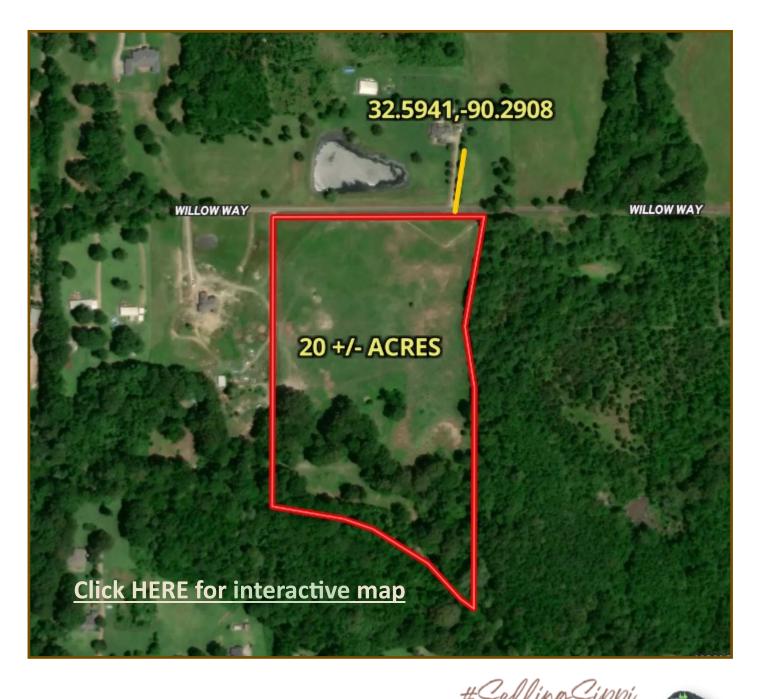

### **AERIAL MAP**

#Selling Sippi Call me today!

Steve Martens , Land Realtor® Steve@TomSmithLand.com (601) 573 - 2962 cell | (601) 898 - 2772 office 112 Village Blvd. | Madison, MS 39110

### www.TomSmithLandandHomes.com

2011-2022

AND

Welcome to The Flora 20, country living just over 2 miles northeast of Flora, MS in Madison County! This property offers the perfect mix of open pasture upfront with scattered oaks along Cane Creek in the back. As you pull up on Willow Way Road (paved), you will notice a nice crown that would make a beautiful homesite overlooking your own mini-farm. The property enjoys over  $700\pm$  frontage, so picking a driveway area should be easy. If on your list, the topography on the back south end could possibly support a pond. You will also find a good clearing in the oaks that would make a beautiful wildlife plot for your homeplace hunting needs or wildlife watching (deer were bedded there on initial inspection). Now for Cane Creek; it's deep, lined with big timber, and gravel bottomed in some areas. You will likely have a hard time keeping the kids or grandkids out of it. It's usually hard to find this type of diversity on a  $20\pm$  acre tract, especially only a few minutes from Flora and 30 minutes from Madison. If you have been waiting on property that would make your perfect country living setting, come take a look at The Flora 20 today. Call Steve Martens for your private showing! 2020 taxes were \$202.38