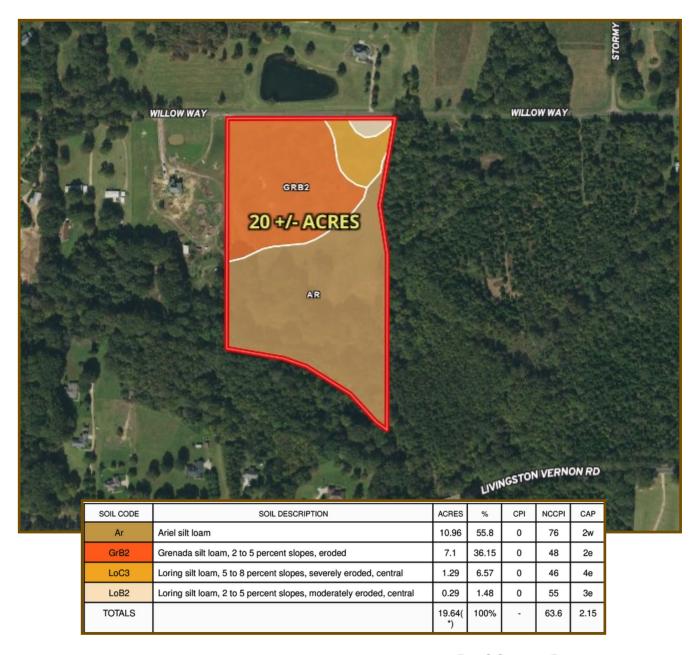

## SOIL MAP

#Selling Sippi Call me today Steve Mart om Steve Martens , Land Realtor® Steve@TomSmithLand.com LAND AND (601) 573 - 2962 cell | (601) 898 - 2772 office HOMES 112 Village Blvd. | Madison, MS 39110 Expect More. Get More.