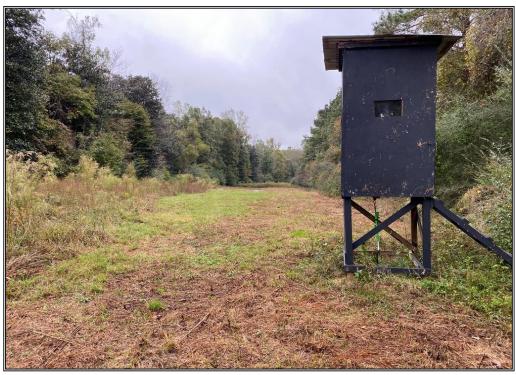

## SOUTHERN STATES REALTY

Here's what you call a HIDDEN GEM! 35.3 acres secluded by large surrounding landowners in Amite County, MS! Accessed by a deeded easement, this tract consists of towering, mixed, mature pine and hardwood timber, a creek and 3 box stands, one overlooking an interior road and hardwood bottom and the other 2 are located on each end of the planted pipeline. There's food, water, great habitat and plenty of game! See the trail cam pics attached! There is another 186.5 acres adjoining this tract for sale if interested. Call for more info today!