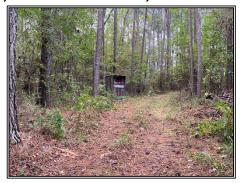

## SOUTHERN STATES REALTY

Here's what you call a HIDDEN GEM! 35.3 acres secluded by large surrounding landowners in Amite County, MS! Accessed by a deeded easement, this tract consists of towering, mixed, mature pine and hardwood timber, a creek and 3 box stands, one overlooking an interior road and hardwood bottom and the other 2 are located on each end of the planted pipeline. There's food, water, great habitat and plenty of game! See the trail cam pics attached! There is another 186.5 acres adjoining this tract for sale if interested. Call for more info today!