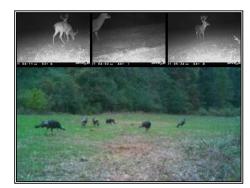

## SOUTHERN STATES REALTY

Here's what you call a HIDDEN GEM! 35.3 acres secluded by large surrounding landowners in Amite County, MS! Accessed by a deeded easement, this tract consists of towering, mixed, mature pine and hardwood timber, a creek and 3 box stands, one overlooking an interior road and hardwood bottom and the other 2 are located on each end of the planted pipeline. There's food, water, great habitat and plenty of game! See the trail cam pics attached! There is another 186.5 acres adjoining this tract for sale if interested. Call for more info today!