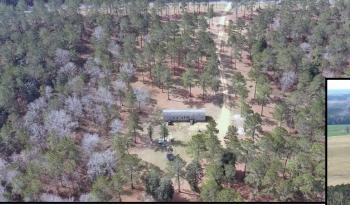

## 26.29+/- Acre Private Home Site Lincoln County, MS

1859 Mallalieu Drive SE Brookhaven, MS 39601

Take a look at these 26.29 +/- acres of planted pines with a home site in place!! This listing is for the vacant land only. The mobile home and shop will NOT remain with the property. A well maintained gravel drive provides you with the perfect access to a private home site that is set up to begin making this place your own. The property is situated in the highly sought after Enterprise School District with no restrictions. Located on Mallalieu Drive in Lincoln County, MS, convenient to all the amenities of Brookhaven. DO NOT ENTER THE PROPERTY WITHOUT AN APPOINTMENT AND A REALTOR PRESENT. THE DOG WILL BITE! Call Sabrina today to schedule a viewing!