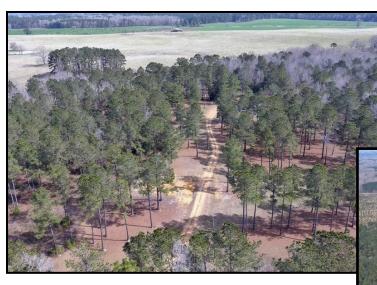

## 26.29+/- Acre Private Home Site Lincoln County, MS

1859 Mallalieu Drive SE Brookhaven, MS 39601

Take a look at these 26.29 +/- acres of planted pines with a home site in place!! This listing is for the vacant land only. The mobile home and shop will NOT remain with the property. A well maintained gravel drive provides you with the perfect access to a private home site that is set up to begin making this place your own. The property is situated in the highly sought after Enterprise School District with no restrictions. Located on Mallalieu Drive in Lincoln County, MS, convenient to all the amenities of Brookhaven. DO NOT ENTER THE PROPERTY WITHOUT AN APPOINTMENT AND A REALTOR PRESENT. THE DOG WILL BITE! Call Sabrina today to schedule a viewing!