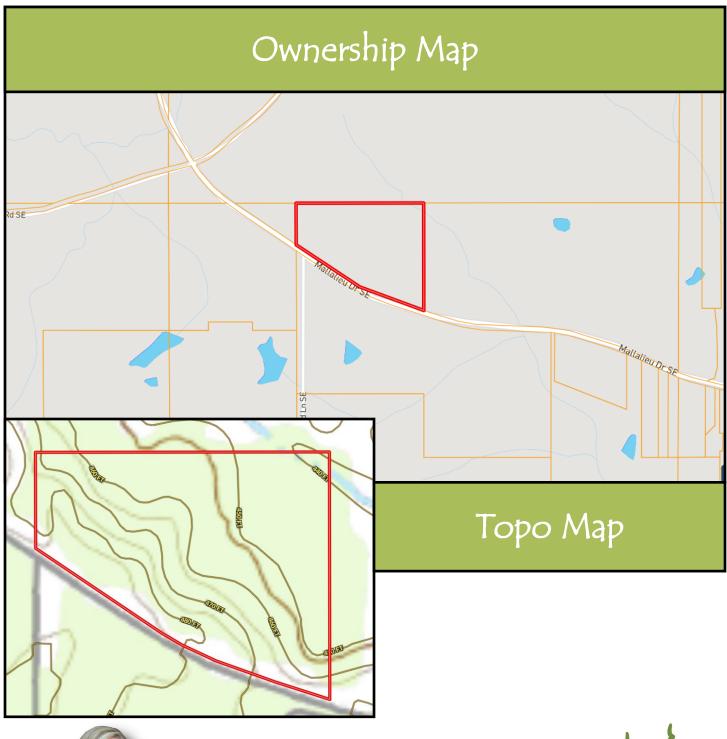

## 26.29+/- Acre Private Home Site Lincoln County, MS

1859 Mallalieu Drive SE Brookhaven, MS 39601

Take a look at these 26.29 +/- acres of planted pines with a home site in place!! This listing is for the vacant land only. The mobile home and shop will NOT remain with the property. A well maintained gravel drive provides you with the perfect access to a private home site that is set up to begin making this place your own. The property is situated in the highly sought after Enterprise School District with no restrictions. Located on Mallalieu Drive in Lincoln County, MS, convenient to all the amenities of Brookhaven. DO NOT ENTER THE PROPERTY WITHOUT AN APPOINTMENT AND A REALTOR PRESENT. THE DOG WILL BITE! Call Sabrina today to schedule a viewing!