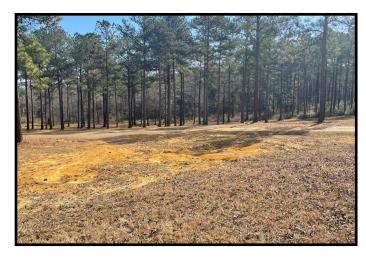

## 26.29+/- Acre Private Home Site Lincoln County, MS

1859 Mallalieu Drive SE Brookhaven, MS 39601

Take a look at these 26.29 +/- acres of planted pines with a home site in place!! This listing is for the vacant land only. The mobile home and shop will NOT remain with the property. A well maintained gravel drive provides you with the perfect access to a private home site that is set up to begin making this place your own. The property is situated in the highly sought after Enterprise School District with no restrictions. Located on Mallalieu Drive in Lincoln County, MS, convenient to all the amenities of Brookhaven. DO NOT ENTER THE PROPERTY WITHOUT AN APPOINTMENT AND A REALTOR PRESENT. THE DOG WILL BITE! Call Sabrina today to schedule a viewing!