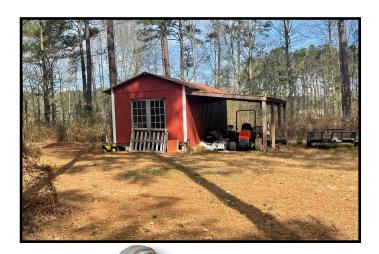

## 26.29+/- Acre Private Home Site Lincoln County, MS

1859 Mallalieu Drive SE Brookhaven, MS 39601

Take a look at these 26.29 +/- acres of planted pines with a home site in place!! This listing is for the vacant land only. The mobile home and shop will NOT remain with the property. A well maintained gravel drive provides you with the perfect access to a private home site that is set up to begin making this place your own. The property is situated in the highly sought after Enterprise School District with no restrictions. Located on Mallalieu Drive in Lincoln County, MS, convenient to all the amenities of Brookhaven. DO NOT ENTER THE PROPERTY WITHOUT AN APPOINTMENT AND A REALTOR PRESENT. THE DOG WILL BITE! Call Sabrina today to schedule a viewing!