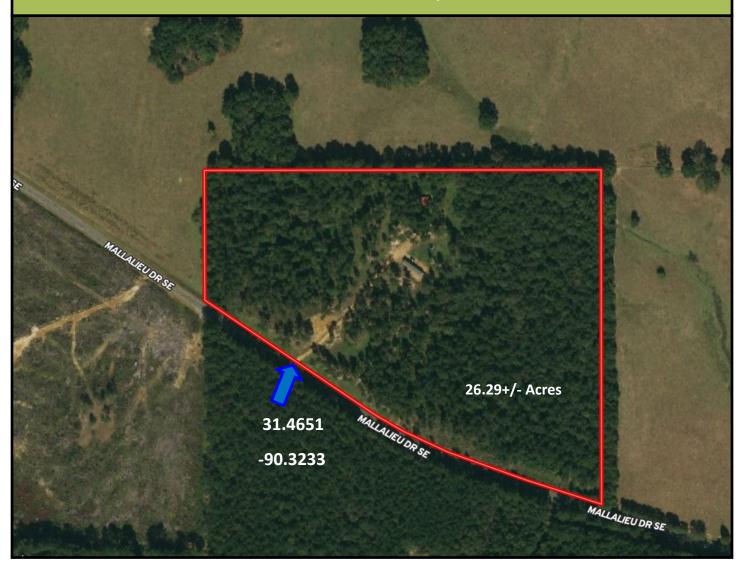

## 26.29+/- Acre Private Home Site Lincoln County, MS

1859 Mallalieu Drive SE Brookhaven, MS 39601

Take a look at these 26.29 +/- acres of planted pines with a home site in place!! This listing is for the vacant land only. The mobile home and shop will NOT remain with the property. A well maintained gravel drive provides you with the perfect access to a private home site that is set up to begin making this place your own. The property is situated in the highly sought after Enterprise School District with no restrictions. Located on Mallalieu Drive in Lincoln County, MS, convenient to all the amenities of Brookhaven. DO NOT ENTER THE PROPERTY WITHOUT AN APPOINTMENT AND A REALTOR PRESENT. THE DOG WILL BITE! Call Sabrina today to schedule a viewing!

## Aerial Map

<u>Directions from Superjacks on Hwy 84 in Brookhaven, MS</u>: From Superjacks, turn right onto East Lincoln Road, at the Y, veer to the right onto Mallalieu Drive. The property is on the left in approximately 6 miles.