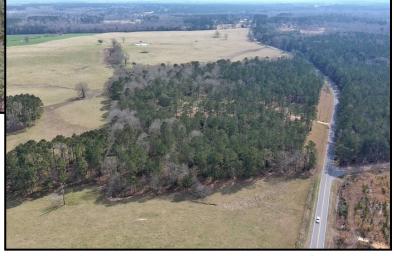

## 26.29+/- Acre Private Home Site Lincoln County, MS

1859 Mallalieu Drive SE Brookhaven, MS 39601

Take a look at these 26.29 +/- acres of planted pines with a home site in place!! This listing is for the vacant land only. The mobile home and shop will NOT remain with the property. A well maintained gravel drive provides you with the perfect access to a private home site that is set up to begin making this place your own. The property is situated in the highly sought after Enterprise School District with no restrictions. Located on Mallalieu Drive in Lincoln County, MS, convenient to all the amenities of Brookhaven. DO NOT ENTER THE PROPERTY WITHOUT AN APPOINTMENT AND A REALTOR PRESENT. THE DOG WILL BITE! Call Sabrina today to schedule a viewing!

## Aerial Map

<u>Directions from Superjacks on Hwy 84 in Brookhaven, MS</u>: From Superjacks, turn right onto East Lincoln Road, at the Y, veer to the right onto Mallalieu Drive. The property is on the left in approximately 6 miles.