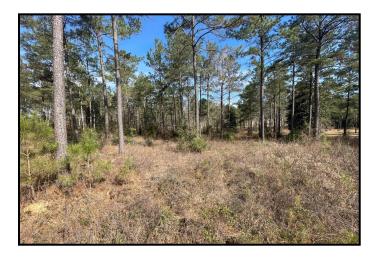

## 26.29+/- Acre Private Home Site Lincoln County, MS

1859 Mallalieu Drive SE Brookhaven, MS 39601

Take a look at these 26.29 +/- acres of planted pines with a home site in place!! This listing is for the vacant land only. The mobile home and shop will NOT remain with the property. A well maintained gravel drive provides you with the perfect access to a private home site that is set up to begin making this place your own. The property is situated in the highly sought after Enterprise School District with no restrictions. Located on Mallalieu Drive in Lincoln County, MS, convenient to all the amenities of Brookhaven. DO NOT ENTER THE PROPERTY WITHOUT AN APPOINTMENT AND A REALTOR PRESENT. THE DOG WILL BITE! Call Sabrina today to schedule a viewing!