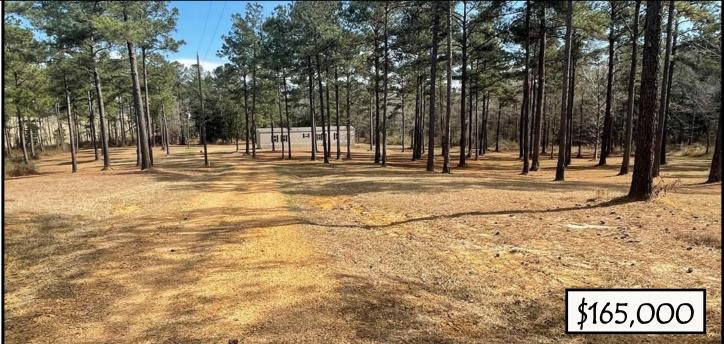

## 26.29+/- Acre Private Home Site Lincoln County, MS

1859 Mallalieu Drive SE Brookhaven, MS 39601

Take a look at these 26.29 +/- acres of planted pines with a home site in place!! This listing is for the vacant land only. The mobile home and shop will NOT remain with the property. A well maintained gravel drive provides you with the perfect access to a private home site that is set up to begin making this place your own. The property is situated in the highly sought after Enterprise School District with no restrictions. Located on Mallalieu Drive in Lincoln County, MS, convenient to all the amenities of Brookhaven. DO NOT ENTER THE PROPERTY WITHOUT AN APPOINTMENT AND A REALTOR PRESENT. THE DOG WILL BITE! Call Sabrina today to schedule a viewing!