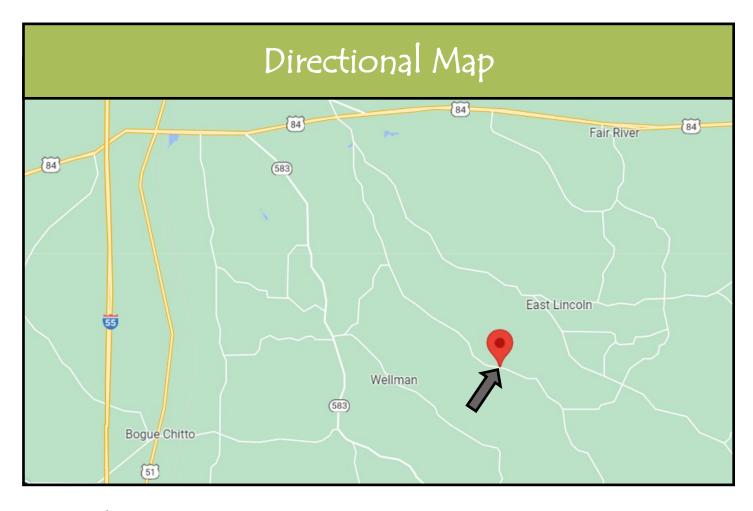

<u>Directions from Superjacks on Hwy 84 in Brookhaven, MS</u>: From Superjacks, turn right onto East Lincoln Road, at the Y, veer to the right onto Mallalieu Drive. The property is on the left in approximately 6 miles.

## Aerial Map

<u>Directions from Superjacks on Hwy 84 in Brookhaven, MS</u>: From Superjacks, turn right onto East Lincoln Road, at the Y, veer to the right onto Mallalieu Drive. The property is on the left in approximately 6 miles.