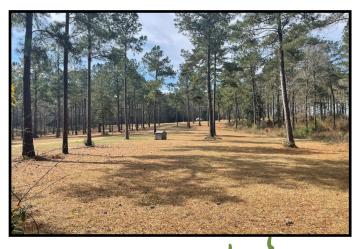

## 26.29+/- Acre Private Home Site Lincoln County, MS

1859 Mallalieu Drive SE Brookhaven, MS 39601

Take a look at these 26.29 +/- acres of planted pines with a home site in place!! This listing is for the vacant land only. The mobile home and shop will NOT remain with the property. A well maintained gravel drive provides you with the perfect access to a private home site that is set up to begin making this place your own. The property is situated in the highly sought after Enterprise School District with no restrictions. Located on Mallalieu Drive in Lincoln County, MS, convenient to all the amenities of Brookhaven. DO NOT ENTER THE PROPERTY WITHOUT AN APPOINTMENT AND A REALTOR PRESENT. THE DOG WILL BITE! Call Sabrina today to schedule a viewing!