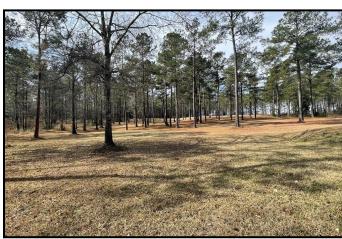

## 26.29+/- Acre Private Home Site Lincoln County, MS

1859 Mallalieu Drive SE Brookhaven, MS 39601

Take a look at these 26.29 +/- acres of planted pines with a home site in place!! This listing is for the vacant land only. The mobile home and shop will NOT remain with the property. A well maintained gravel drive provides you with the perfect access to a private home site that is set up to begin making this place your own. The property is situated in the highly sought after Enterprise School District with no restrictions. Located on Mallalieu Drive in Lincoln County, MS, convenient to all the amenities of Brookhaven. DO NOT ENTER THE PROPERTY WITHOUT AN APPOINTMENT AND A REALTOR PRESENT. THE DOG WILL BITE! Call Sabrina today to schedule a viewing!