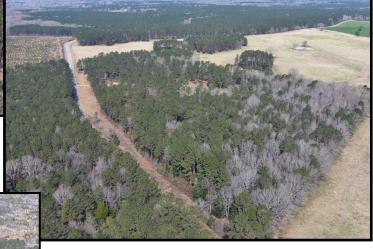

## 26.29+/- Acre Private Home Site Lincoln County, MS

1859 Mallalieu Drive SE Brookhaven, MS 39601

Take a look at these 26.29 +/- acres of planted pines with a home site in place!! This listing is for the vacant land only. The mobile home and shop will NOT remain with the property. A well maintained gravel drive provides you with the perfect access to a private home site that is set up to begin making this place your own. The property is situated in the highly sought after Enterprise School District with no restrictions. Located on Mallalieu Drive in Lincoln County, MS, convenient to all the amenities of Brookhaven. DO NOT ENTER THE PROPERTY WITHOUT AN APPOINTMENT AND A REALTOR PRESENT. THE DOG WILL BITE! Call Sabrina today to schedule a viewing!

## Aerial Map

<u>Directions from Superjacks on Hwy 84 in Brookhaven, MS</u>: From Superjacks, turn right onto East Lincoln Road, at the Y, veer to the right onto Mallalieu Drive. The property is on the left in approximately 6 miles.