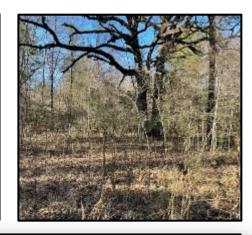

This 109 +/- acre Hinds County, MS tract is one that you need to see! It features a mixture of hardwood and pine timber and several home or cabin sites! For your fishing pleasure, there is a 3.5± acre lake on the property that will become the focal point as you enjoy catching your limit or sitting on your back porch watching the sunset. The property could also hold some development potential as the property fronts MS Highway 18, Wells Road, and Jackson-Raymond Road. Properties like this are rare and convenient to everything, making it even more of a find! Call Tom Smith today to schedule your private showing of this beautiful property!