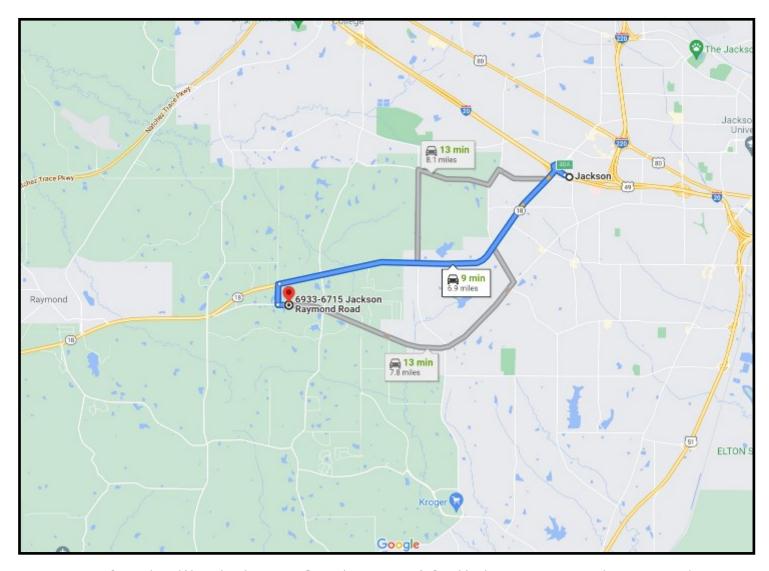

<u>Directions from I-20W in Jackson, MS</u>: Take exit 40A for Highway 18 towards Raymond. Travel 6.3 miles and turn left on Wells Road. Turn left onto Jackson Raymond Road, the property will be on your left. <u>GOOGLE MAP LINK</u>

# DRECTIONAL MAP

<u>Directions from I-20W in Jackson, MS</u>: Take exit 40A for Highway 18 towards Raymond. Travel 6.3 miles and turn left on Wells Road. Turn left onto Jackson Raymond Road, the property will be on your left. <u>GOOGLE MAP LINK</u>