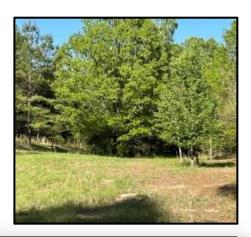

This 109 +/- acre Hinds County, MS tract is one that you need to see! It features a mixture of hardwood and pine timber and several home or cabin sites! For your fishing pleasure, there is a 3.5± acre lake on the property that will become the focal point as you enjoy catching your limit or sitting on your back porch watching the sunset. The property could also hold some development potential as the property fronts MS Highway 18, Wells Road, and Jackson-Raymond Road. Properties like this are rare and convenient to everything, making it even more of a find! Call Tom Smith today to schedule your private showing of this beautiful property!