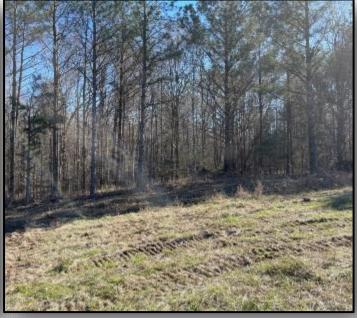

This 109 +/- acre Hinds County, MS tract is one that you need to see! It features a mixture of hardwood and pine timber and several home or cabin sites! For your fishing pleasure, there is a 3.5± acre lake on the property that will become the focal point as you enjoy catching your limit or sitting on your back porch watching the sunset. The property could also hold some development potential as the property fronts MS Highway 18, Wells Road, and Jackson-Raymond Road. Properties like this are rare and convenient to everything, making it even more of a find! Call Tom Smith today to schedule your private showing of this beautiful property!