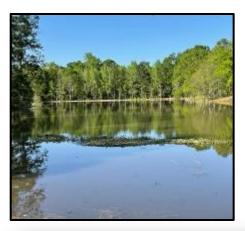

This 109 +/- acre Hinds County, MS tract is one that you need to see! It features a mixture of hardwood and pine timber and several home or cabin sites! For your fishing pleasure, there is a 3.5± acre lake on the property that will become the focal point as you enjoy catching your limit or sitting on your back porch watching the sunset. The property could also hold some development potential as the property fronts MS Highway 18, Wells Road, and Jackson-Raymond Road. Properties like this are rare and convenient to everything, making it even more of a find! Call Tom Smith today to schedule your private showing of this beautiful property!