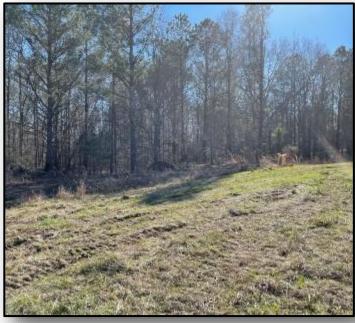

This 109 +/- acre Hinds County, MS tract is one that you need to see! It features a mixture of hardwood and pine timber and several home or cabin sites! For your fishing pleasure, there is a 3.5± acre lake on the property that will become the focal point as you enjoy catching your limit or sitting on your back porch watching the sunset. The property could also hold some development potential as the property fronts MS Highway 18, Wells Road, and Jackson-Raymond Road. Properties like this are rare and convenient to everything, making it even more of a find! Call Tom Smith today to schedule your private showing of this beautiful property!