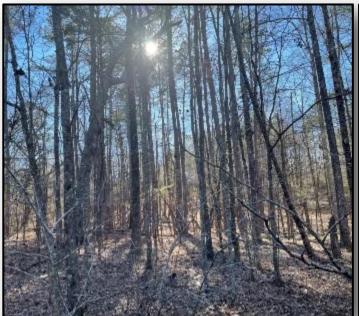

This 109 +/- acre Hinds County, MS tract is one that you need to see! It features a mixture of hardwood and pine timber and several home or cabin sites! For your fishing pleasure, there is a 3.5± acre lake on the property that will become the focal point as you enjoy catching your limit or sitting on your back porch watching the sunset. The property could also hold some development potential as the property fronts MS Highway 18, Wells Road, and Jackson-Raymond Road. Properties like this are rare and convenient to everything, making it even more of a find! Call Tom Smith today to schedule your private showing of this beautiful property!