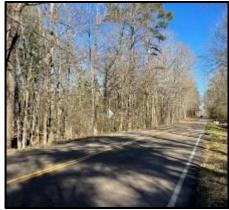

This 109 +/- acre Hinds County, MS tract is one that you need to see! It features a mixture of hardwood and pine timber and several home or cabin sites! For your fishing pleasure, there is a 3.5± acre lake on the property that will become the focal point as you enjoy catching your limit or sitting on your back porch watching the sunset. The property could also hold some development potential as the property fronts MS Highway 18, Wells Road, and Jackson-Raymond Road. Properties like this are rare and convenient to everything, making it even more of a find! Call Tom Smith today to schedule your private showing of this beautiful property!

<u>Directions from I-20W in Jackson, MS</u>: Take exit 40A for Highway 18 towards Raymond. Travel 6.3 miles and turn left on Wells Road. Turn left onto Jackson Raymond Road, the property will be on your left. <u>GOOGLE MAP LINK</u>