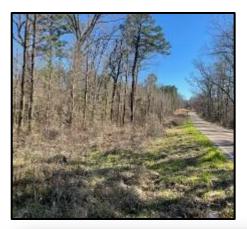

This 109 +/- acre Hinds County, MS tract is one that you need to see! It features a mixture of hardwood and pine timber and several home or cabin sites! For your fishing pleasure, there is a 3.5± acre lake on the property that will become the focal point as you enjoy catching your limit or sitting on your back porch watching the sunset. The property could also hold some development potential as the property fronts MS Highway 18, Wells Road, and Jackson-Raymond Road. Properties like this are rare and convenient to everything, making it even more of a find! Call Tom Smith today to schedule your private showing of this beautiful property!