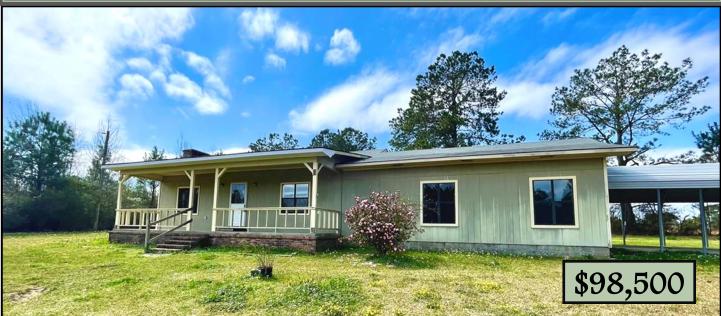

#### Great Starter Home on 1+/- Acre Walthall County, MS

1636 Hwy 583, Jayess MS, 39641

Check out this great starter home in Walthall County, MS! This home is situated on 1+/- acres and features three bedrooms and one and a half bathrooms. There is also an attached two-car garage that is enclosed with an electric opener and an extended carport. This home has new lighting, fresh paint, new wood countertops, and the roof is less than three years old. If you are looking for a quiet home in the country with a porch to enjoy your morning coffee, yet enough yard for the kiddos to have ample room to play, this might be the one for you! On the back corner of the property, you will find an additional power pole, perfect spot for a camper or shop. Preapproval or proof of funds is required to schedule showings. Located on Hwy 583 in Jayess in Tylertown School District. Call Sabrina today to schedule a viewing!