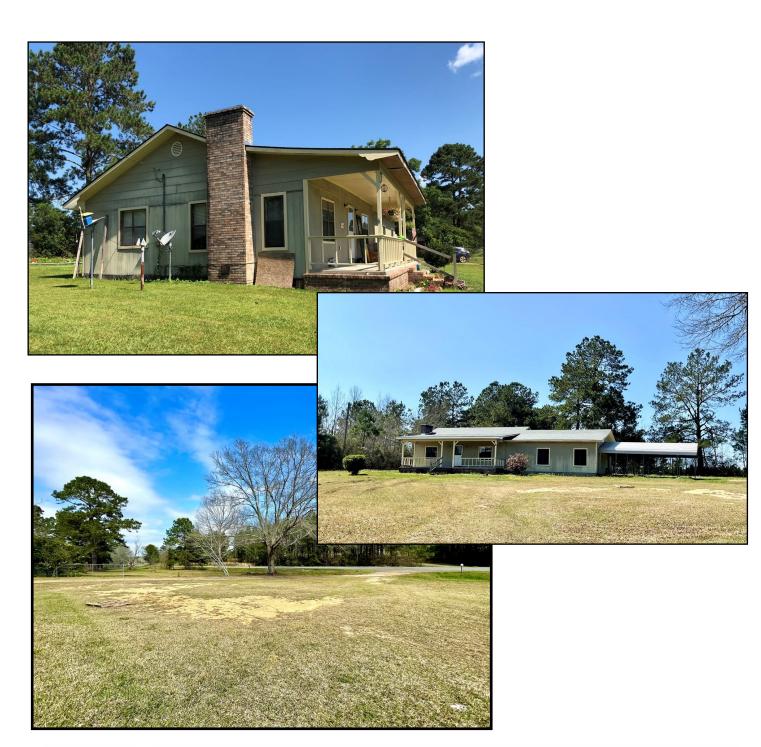

#### Great Starter Home on 1+/- Acre Walthall County, MS

1636 Hwy 583, Jayess MS, 39641

Check out this great starter home in Walthall County, MS! This home is situated on 1+/- acres and features three bedrooms and one and a half bathrooms. There is also an attached two-car garage that is enclosed with an electric opener and an extended carport. This home has new lighting, fresh paint, new wood countertops, and the roof is less than three years old. If you are looking for a quiet home in the country with a porch to enjoy your morning coffee, yet enough yard for the kiddos to have ample room to play, this might be the one for you! On the back corner of the property, you will find an additional power pole, perfect spot for a camper or shop. Preapproval or proof of funds is required to schedule showings. Located on Hwy 583 in Jayess in Tylertown School District. Call Sabrina today to schedule a viewing!