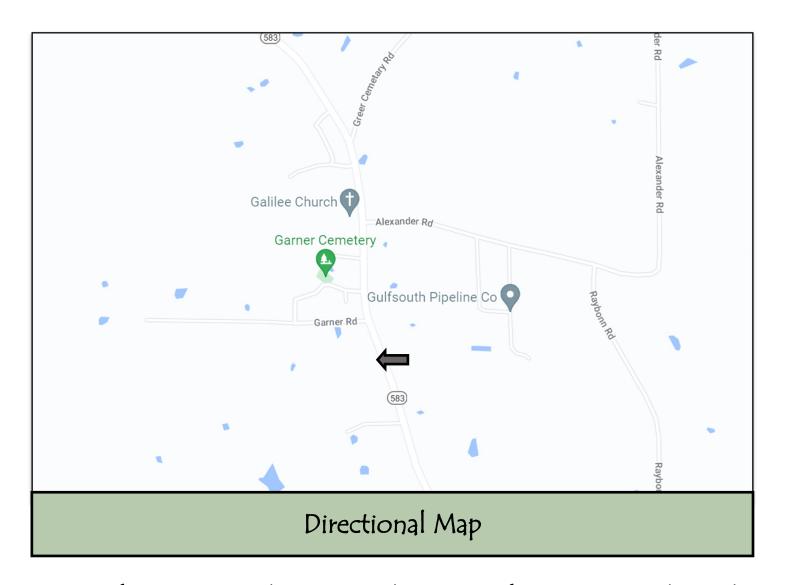

<u>Directions from Hwy 84 in Brookhaven, MS</u>: From the intersection of Hwy 84 and Hwy 583, head south on 583. The house is on the right in 22.4 miles. Address: 1636 Hwy 583 Jayess, MS 39641

2010-2021 BEST BROKERAGES

**SABRINA WOLFF**, REALTOR® Sabrina@TomSmithHomes.com 601.990.5070 office | 601.754.3763 cell

<u>Directions from Hwy 84 in Brookhaven, MS</u>: From the intersection of Hwy 84 and Hwy 583, head south on 583. The house is on the right in 22.4 miles. Address: 1636 Hwy 583 Jayess, MS 39641