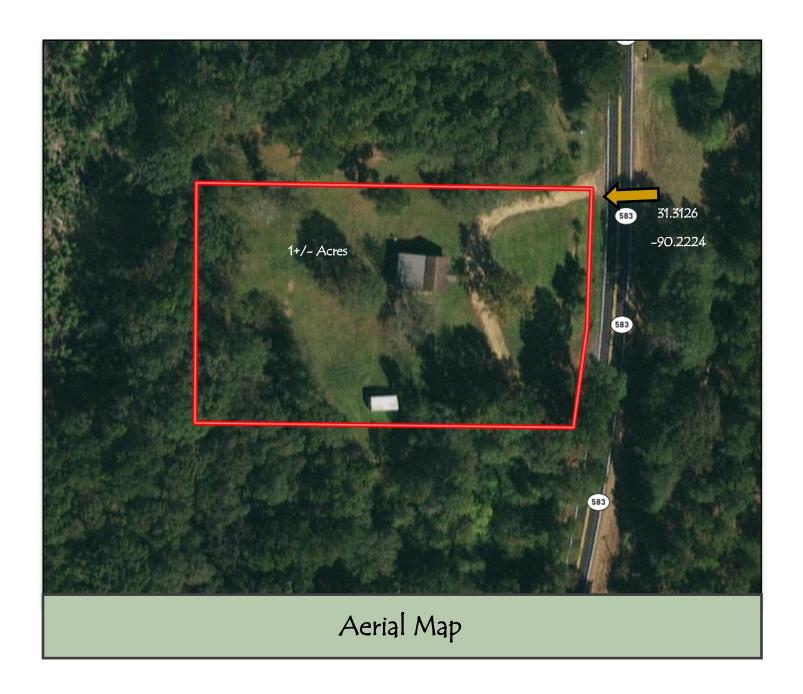

#### Great Starter Home on 1+/- Acre Walthall County, MS

1636 Hwy 583, Jayess MS, 39641

Check out this great starter home in Walthall County, MS! This home is situated on 1+/- acres and features three bedrooms and one and a half bathrooms. There is also an attached two-car garage that is enclosed with an electric opener and an extended carport. This home has new lighting, fresh paint, new wood countertops, and the roof is less than three years old. If you are looking for a quiet home in the country with a porch to enjoy your morning coffee, yet enough yard for the kiddos to have ample room to play, this might be the one for you! On the back corner of the property, you will find an additional power pole, perfect spot for a camper or shop. Preapproval or proof of funds is required to schedule showings. Located on Hwy 583 in Jayess in Tylertown School District. Call Sabrina today to schedule a viewing!