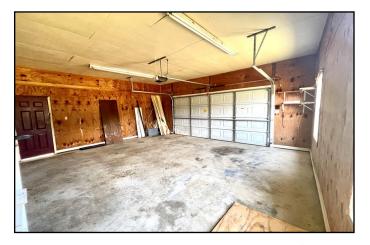

#### Great Starter Home on 1+/- Acre Walthall County, MS

1636 Hwy 583, Jayess MS, 39641

Check out this great starter home in Walthall County, MS! This home is situated on 1+/- acres and features three bedrooms and one and a half bathrooms. There is also an attached two-car garage that is enclosed with an electric opener and an extended carport. This home has new lighting, fresh paint, new wood countertops, and the roof is less than three years old. If you are looking for a quiet home in the country with a porch to enjoy your morning coffee, yet enough yard for the kiddos to have ample room to play, this might be the one for you! On the back corner of the property, you will find an additional power pole, perfect spot for a camper or shop. Preapproval or proof of funds is required to schedule showings. Located on Hwy 583 in Jayess in Tylertown School District. Call Sabrina today to schedule a viewing!