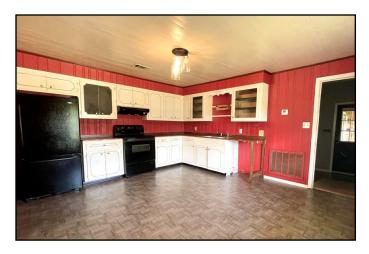

#### Great Starter Home on 1+/- Acre Walthall County, MS

1636 Hwy 583, Jayess MS, 39641

Check out this great starter home in Walthall County, MS! This home is situated on 1+/- acres and features three bedrooms and one and a half bathrooms. There is also an attached two-car garage that is enclosed with an electric opener and an extended carport. This home has new lighting, fresh paint, new wood countertops, and the roof is less than three years old. If you are looking for a quiet home in the country with a porch to enjoy your morning coffee, yet enough yard for the kiddos to have ample room to play, this might be the one for you! On the back corner of the property, you will find an additional power pole, perfect spot for a camper or shop. Preapproval or proof of funds is required to schedule showings. Located on Hwy 583 in Jayess in Tylertown School District. Call Sabrina today to schedule a viewing!