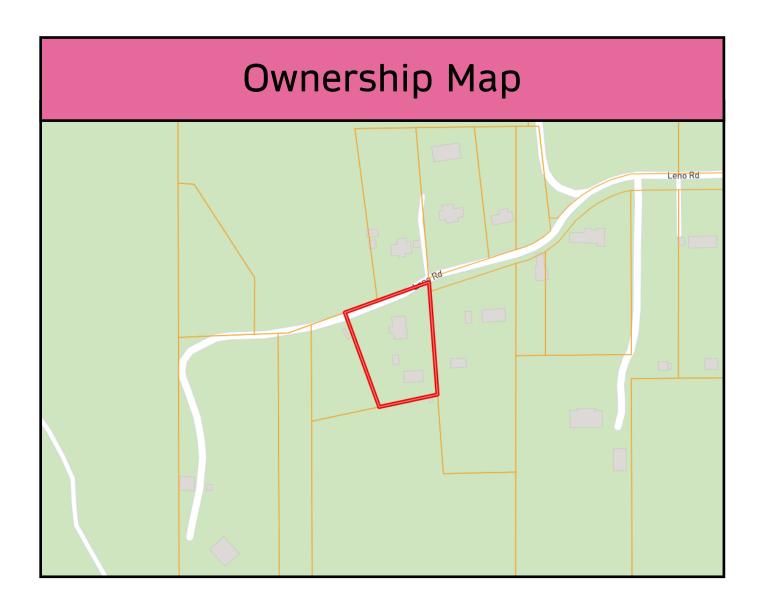

## Home on 1.5+/- Acres in Quiet Country Community Harrison County, MS

10076 Leno Road Biloxi, MS 39563

This three bedroom, two bathroom home in Harrison County, MS, is situated on 1.5+/-acres and nestled in a quiet country community at the end of a dead-end road. The home features a large front porch with bricked flower beds, 16X8 back porch, 25X52 horse barn with stalls, 16X10 greenhouse, and a 6X10 storage shed. Located on Leno Road within 20 miles of the beach and all the amenities of Biloxi. Contact Tara Walker Smith with Tom Smith Land and Homes to schedule a viewing!

<u>Directions from the intersection of MS-67 N and Townley Road in Biloxi, MS</u>: Turn right onto S Carr Bridge Road. Travel 1.8 miles and turn left onto Leno Road. Travel 1.2 miles and the property will be on your left. Address: 10076 Leno Road Biloxi, MS 39563