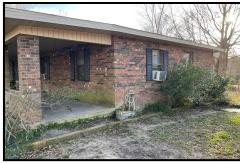

## Home on 1.5+/- Acres in Quiet Country Community Harrison County, MS

10076 Leno Road Biloxi, MS 39563

This three bedroom, two bathroom home in Harrison County, MS, is situated on 1.5+/-acres and nestled in a quiet country community at the end of a dead-end road. The home features a large front porch with bricked flower beds, 16X8 back porch, 25X52 horse barn with stalls, 16X10 greenhouse, and a 6X10 storage shed. Located on Leno Road within 20 miles of the beach and all the amenities of Biloxi. Contact Tara Walker Smith with Tom Smith Land and Homes to schedule a viewing!