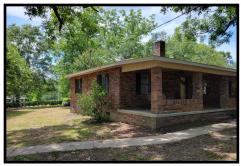

## Home on 1.5+/- Acres in Quiet Country Community Harrison County, MS

10076 Leno Road Biloxi, MS 39563

This three bedroom, two bathroom home in Harrison County, MS, is situated on 1.5+/-acres and nestled in a quiet country community at the end of a dead-end road. The home features a large front porch with bricked flower beds, 16X8 back porch, 25X52 horse barn with stalls, 16X10 greenhouse, and a 6X10 storage shed. Located on Leno Road within 20 miles of the beach and all the amenities of Biloxi. Contact Tara Walker Smith with Tom Smith Land and Homes to schedule a viewing!