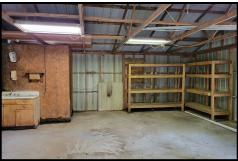

## Home on 1.5+/- Acres in Quiet Country Community Harrison County, MS

10076 Leno Road Biloxi, MS 39563

This three bedroom, two bathroom home in Harrison County, MS, is situated on 1.5+/-acres and nestled in a quiet country community at the end of a dead-end road. The home features a large front porch with bricked flower beds, 16X8 back porch, 25X52 horse barn with stalls, 16X10 greenhouse, and a 6X10 storage shed. Located on Leno Road within 20 miles of the beach and all the amenities of Biloxi. Contact Tara Walker Smith with Tom Smith Land and Homes to schedule a viewing!