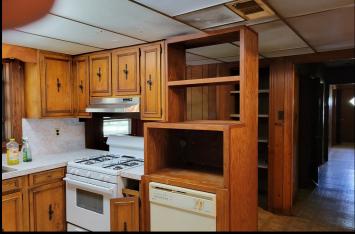

## Home on 1.5+/- Acres in Quiet Country Community Harrison County, MS

10076 Leno Road Biloxi, MS 39563

This three bedroom, two bathroom home in Harrison County, MS, is situated on 1.5+/-acres and nestled in a quiet country community at the end of a dead-end road. The home features a large front porch with bricked flower beds, 16X8 back porch, 25X52 horse barn with stalls, 16X10 greenhouse, and a 6X10 storage shed. Located on Leno Road within 20 miles of the beach and all the amenities of Biloxi. Contact Tara Walker Smith with Tom Smith Land and Homes to schedule a viewing!