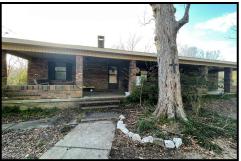

## Home on 1.5+/- Acres in Quiet Country Community Harrison County, MS

10076 Leno Road Biloxi, MS 39563

This three bedroom, two bathroom home in Harrison County, MS, is situated on 1.5+/-acres and nestled in a quiet country community at the end of a dead-end road. The home features a large front porch with bricked flower beds, 16X8 back porch, 25X52 horse barn with stalls, 16X10 greenhouse, and a 6X10 storage shed. Located on Leno Road within 20 miles of the beach and all the amenities of Biloxi. Contact Tara Walker Smith with Tom Smith Land and Homes to schedule a viewing!