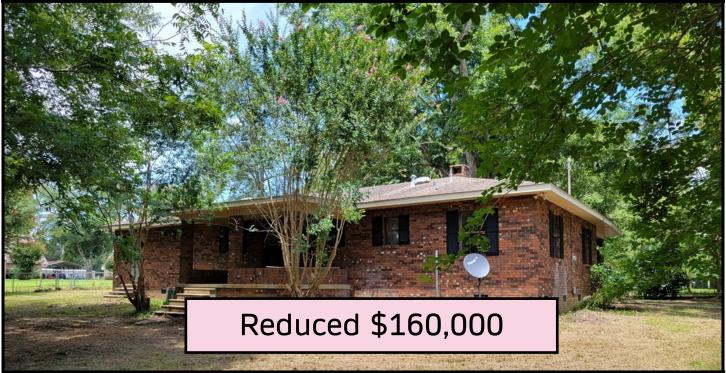

## Home on 1.5+/- Acres in Quiet Country Community Harrison County, MS

10076 Leno Road Biloxi, MS 39563

This three bedroom, two bathroom home in Harrison County, MS, is situated on 1.5+/-acres and nestled in a quiet country community at the end of a dead-end road. The home features a large front porch with bricked flower beds, 16X8 back porch, 25X52 horse barn with stalls, 16X10 greenhouse, and a 6X10 storage shed. Located on Leno Road within 20 miles of the beach and all the amenities of Biloxi. Contact Tara Walker Smith with Tom Smith Land and Homes to schedule a viewing!