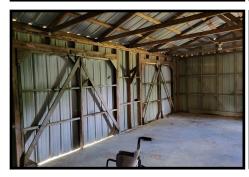

## Home on 1.5+/- Acres in Quiet Country Community Harrison County, MS

10076 Leno Road Biloxi, MS 39563

This three bedroom, two bathroom home in Harrison County, MS, is situated on 1.5+/-acres and nestled in a quiet country community at the end of a dead-end road. The home features a large front porch with bricked flower beds, 16X8 back porch, 25X52 horse barn with stalls, 16X10 greenhouse, and a 6X10 storage shed. Located on Leno Road within 20 miles of the beach and all the amenities of Biloxi. Contact Tara Walker Smith with Tom Smith Land and Homes to schedule a viewing!