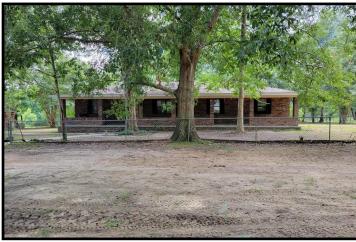

## Home on 1.5+/- Acres in Quiet Country Community Harrison County, MS

10076 Leno Road Biloxi, MS 39563

This three bedroom, two bathroom home in Harrison County, MS, is situated on 1.5+/-acres and nestled in a quiet country community at the end of a dead-end road. The home features a large front porch with bricked flower beds, 16X8 back porch, 25X52 horse barn with stalls, 16X10 greenhouse, and a 6X10 storage shed. Located on Leno Road within 20 miles of the beach and all the amenities of Biloxi. Contact Tara Walker Smith with Tom Smith Land and Homes to schedule a viewing!