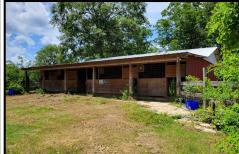

## Home on 1.5+/- Acres in Quiet Country Community Harrison County, MS

10076 Leno Road Biloxi, MS 39563

This three bedroom, two bathroom home in Harrison County, MS, is situated on 1.5+/-acres and nestled in a quiet country community at the end of a dead-end road. The home features a large front porch with bricked flower beds, 16X8 back porch, 25X52 horse barn with stalls, 16X10 greenhouse, and a 6X10 storage shed. Located on Leno Road within 20 miles of the beach and all the amenities of Biloxi. Contact Tara Walker Smith with Tom Smith Land and Homes to schedule a viewing!