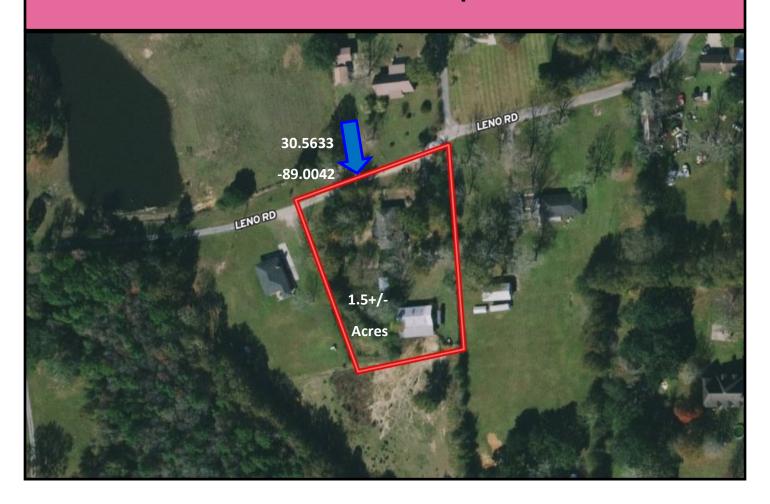

the beach and all the amenities of Biloxi. Contact Tara Walker Smith with Tom Smith Land and Homes to schedule a viewing!

<u>Directions from the intersection of MS-67 N and Townley Road in Biloxi, MS</u>: Turn right onto S Carr Bridge Road. Travel 1.8 miles and turn left onto Leno Road. Travel 1.2 miles and the property will be on your left. Address: 10076 Leno Road Biloxi, MS 39563



Call me today!

TARA WALKER SMITH, REALTOR ® Tara@TomSmithHomes.com 601.990.5070 office | 601.407.4315 cell



























# Call me today!

TARA WALKER SMITH, REALTOR ® Tara@TomSmithHomes.com 601.990.5070 office | 601.407.4315 cell



























# Call me today!

TARA WALKER SMITH, REALTOR ® Tara@TomSmithHomes.com 601.990.5070 **office** | 601.407.4315 **cell** 



### Aerial Map





# Call me today!

TARA WALKER SMITH, REALTOR ® Tara@TomSmithHomes.com 601.990.5070 office | 601.407.4315 cell







Call me today!

TARA WALKER SMITH, REALTOR ® Tara@TomSmithHomes.com 601.990.5070 office | 601.407.4315 cell



# Directional Map Mississippi Guif Coast Community... St. Patrick Caffolic Dogwood Hills Golf Club & Veterinary Hospital Fur Babys Veterinary Hospital

<u>Directions from the intersection of MS-67 N and Townley Road in Biloxi, MS</u>: Turn right onto S Carr Bridge Road. Travel 1.8 miles and turn left onto Leno Road. Travel 1.2 miles and the property will be on your left. Address: 10076 Leno Road Biloxi, MS 39563





Call me today!

TARA WALKER SMITH, REALTOR ® Tara@TomSmithHomes.com 601.990.5070 office | 601.407.4315 cell