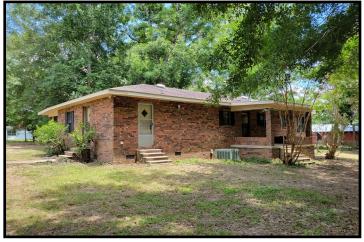

## Home on 1.5+/- Acres in Quiet Country Community Harrison County, MS

10076 Leno Road Biloxi, MS 39563

This three bedroom, two bathroom home in Harrison County, MS, is situated on 1.5+/-acres and nestled in a quiet country community at the end of a dead-end road. The home features a large front porch with bricked flower beds, 16X8 back porch, 25X52 horse barn with stalls, 16X10 greenhouse, and a 6X10 storage shed. Located on Leno Road within 20 miles of the beach and all the amenities of Biloxi. Contact Tara Walker Smith with Tom Smith Land and Homes to schedule a viewing!