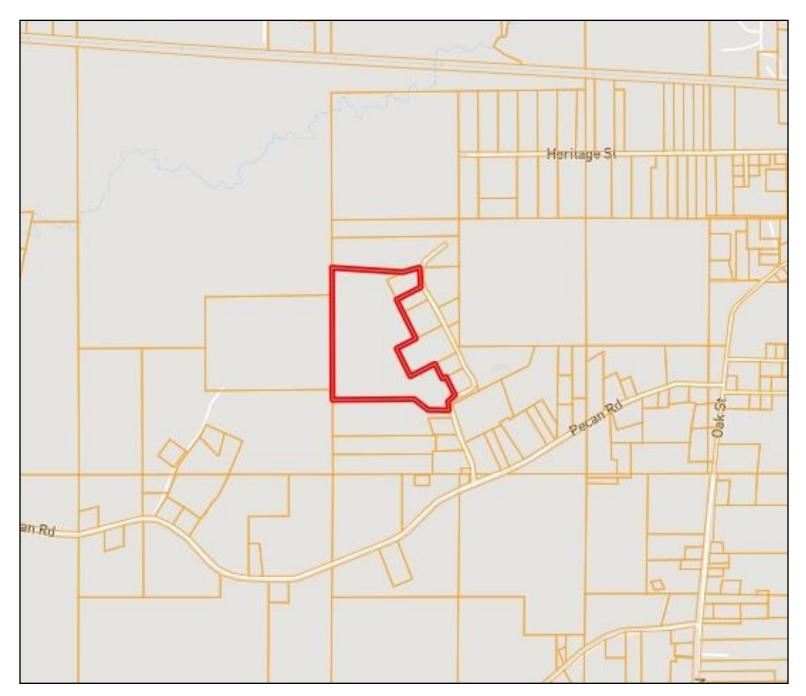

## **Directional Map**

<u>Directions from the Intersection of US-80E and MS-35S in Forest, MS</u>: Travel east on US-80 E for 15.8 miles, turn right onto Lawrence Bethel Rd, travel 1 mile and turn left onto Pecan Rd, in 1.4 miles turn left onto Naomi Dr, the property will be on the left in .2 miles.

<u>Directions from the Intersection of US-80E and MS-35S in Forest, MS:</u> Travel east on US-80 E for 15.8 miles, turn right onto Lawrence Bethel Rd, travel 1 mile and turn left onto Pecan Rd, in 1.4 miles turn left onto Naomi Dr, the property will be on the left in .2 miles.