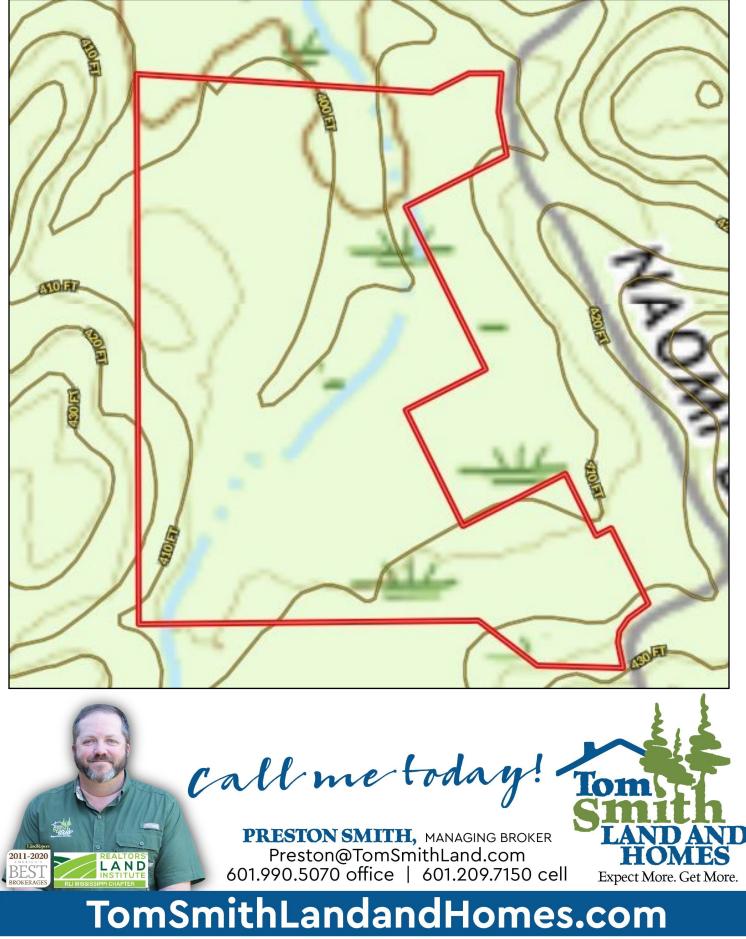

d areas with mature hardwood timber. With plenty of road frontage on Naomi Rd and open fields, this property is easily accessed and traversed. The property also features established home/campsites with power and water available. The property is conveniently located just 30 minutes from Meridian, MS, and has quick access to I-20, putting the property an hour from Jackson, MS.

<u>Directions from the Intersection of US-80E and MS-35S in Forest, MS:</u> Travel east on US-80 E for 15.8 miles, turn right onto Lawrence Bethel Rd, travel 1 mile and turn left onto Pecan Rd, in 1.4 miles turn left onto Naomi Dr, the property will be on the left in .2 miles.







BF

# TomSmithLandandHomes.com



#### **Aerial Map**



# TomSmithLandandHomes.com

## **Ownership Map**





#### **Topography Map**



#### **Flood Map**



call me today! Tom

2011-2020

LAND



**PRESTON SMITH,** MANAGING BROKER Preston@TomSmithLand.com 601.990.5070 office | 601.209.7150 cell

# TomSmithLandandHomes.com

## Soil Map





2011-2020

BES'

LAND

PRESTON SMITH, MANAGING BROKER Preston@TomSmithLand.com 601.990.5070 office | 601.209.7150 cell

HOM

Expect More. Get More.

ES

# TomSmithLandandHomes.com

## **Directional Map**



<u>Directions from the Intersection of US-80E and MS-35S in Forest, MS</u>: Travel east on US-80 E for 15.8 miles, turn right onto Lawrence Bethel Rd, travel 1 mile and turn left onto Pecan Rd, in 1.4 miles turn left onto Naomi Dr, the property will be on the left in .2 miles.