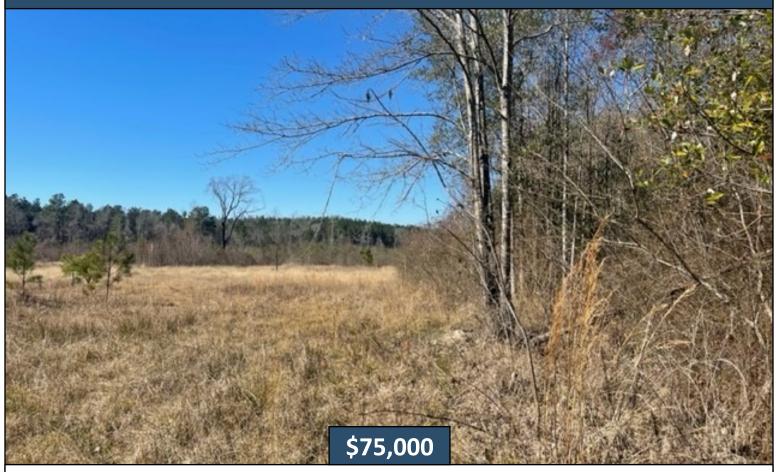

## EXCELLENT HUNTING ON 28± ACRES IN NEWTON COUNTY, MS

28± Acres in Newton County, MS! This property has plenty of deer hunting from the established food plot areas in addition to thick bedding areas for deer. The property has plenty of open pasture ground and lightly wooded areas with mature hardwood timber. With plenty of road frontage on Naomi Rd and open fields, this property is easily accessed and traversed. The property also features established home/campsites with power and water available. The property is conveniently located just 30 minutes from Meridian, MS, and has quick access to I-20, putting the property an hour from Jackson, MS.