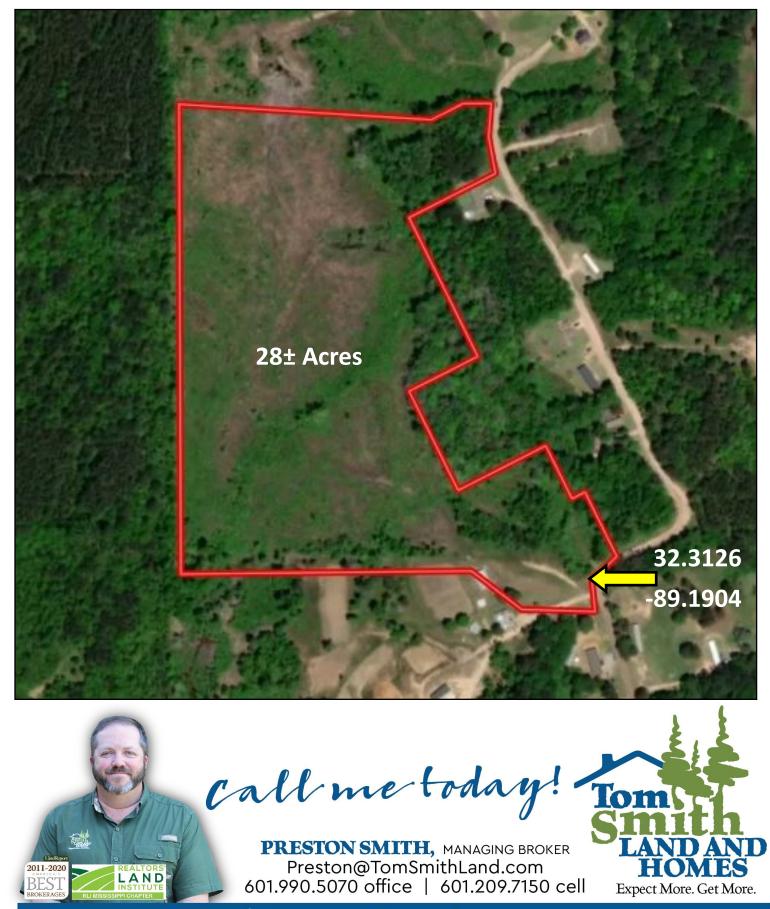

#### **Aerial Map**

## EXCELLENT HUNTING ON 28± ACRES IN NEWTON COUNTY, MS

28± Acres in Newton County, MS! This property has plenty of deer hunting from the established food plot areas in addition to thick bedding areas for deer. The property has plenty of open pasture ground and lightly wooded areas with mature hardwood timber. With plenty of road frontage on Naomi Rd and open fields, this property is easily accessed and traversed. The property also features established home/campsites with power and water available. The property is conveniently located just 30 minutes from Meridian, MS, and has quick access to I-20, putting the property an hour from Jackson, MS.