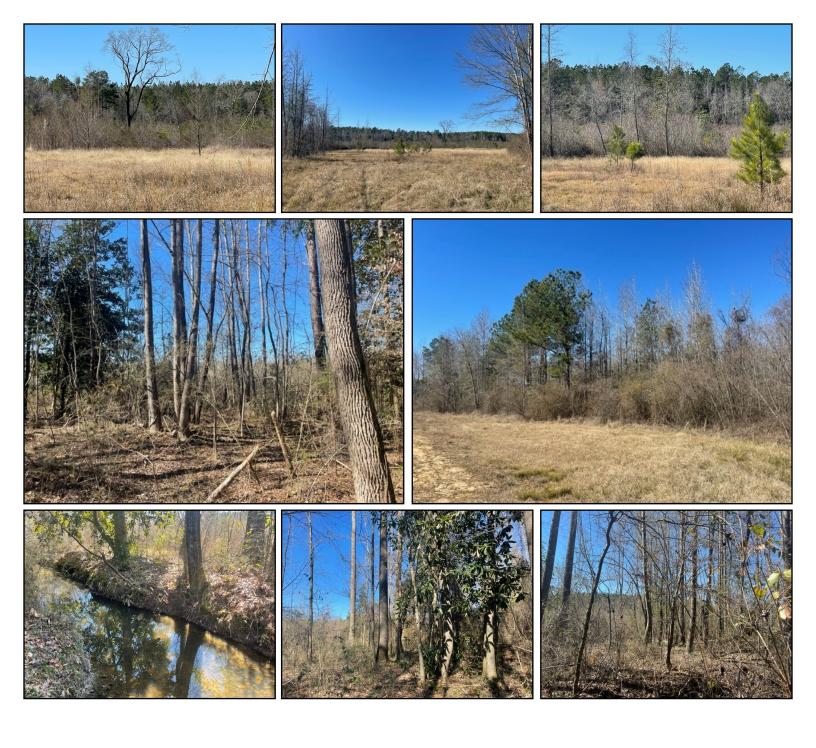

## EXCELLENT HUNTING ON 28± ACRES IN NEWTON COUNTY, MS

28± Acres in Newton County, MS! This property has plenty of deer hunting from the established food plot areas in addition to thick bedding areas for deer. The property has plenty of open pasture ground and lightly wooded areas with mature hardwood timber. With plenty of road frontage on Naomi Rd and open fields, this property is easily accessed and traversed. The property also features established home/campsites with power and water available. The property is conveniently located just 30 minutes from Meridian, MS, and has quick access to I-20, putting the property an hour from Jackson, MS.