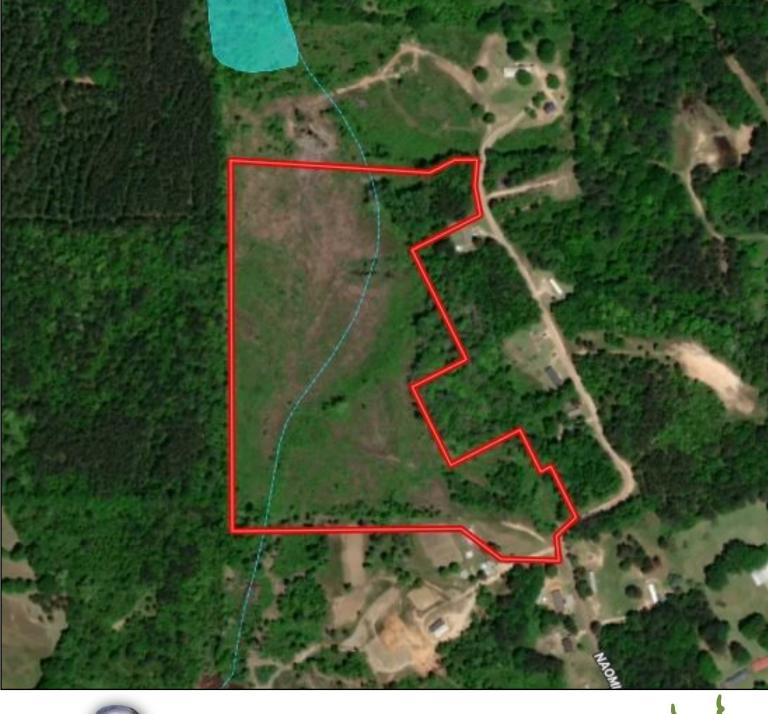

rdwood timber. With plenty of road frontage on Naomi Rd and open fields, this property is easily accessed and traversed. The property also features established home/campsites with power and water available. The property is conveniently located just 30 minutes from Meridian, MS, and has quick access to I-20, putting the property an hour from Jackson, MS.

<u>Directions from the Intersection of US-80E and MS-35S in Forest, MS:</u> Travel east on US-80 E for 15.8 miles, turn right onto Lawrence Bethel Rd, travel 1 mile and turn left onto Pecan Rd, in 1.4 miles turn left onto Naomi Dr, the property will be on the left in .2 miles.







BF

# TomSmithLandandHomes.com



#### **Aerial Map**



# TomSmithLandandHomes.com

## **Ownership Map**





#### **Topography Map**



#### **Flood Map**



call me today! Tom

2011-2020

LAND



**PRESTON SMITH,** MANAGING BROKER Preston@TomSmithLand.com 601.990.5070 office | 601.209.7150 cell

# TomSmithLandandHomes.com

## Soil Map





2011-2020

BES'

LAND

PRESTON SMITH, MANAGING BROKER Preston@TomSmithLand.com 601.990.5070 office | 601.209.7150 cell

HOM

Expect More. Get More.

ES

# TomSmithLandandHomes.com

## **Directional Map**



<u>Directions from the Intersection of US-80E and MS-35S in Forest, MS</u>: Travel east on US-80 E for 15.8 miles, turn right onto Lawrence Bethel Rd, travel 1 mile and turn left onto Pecan Rd, in 1.4 miles turn left onto Naomi Dr, the property will be on the left in .2 miles.