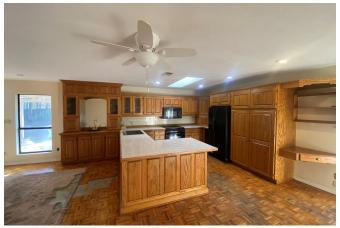

### CHARMING HOME ON 2.30± ACRES IN LAUDERDALE COUNTY, MISSISSIPPI

384 Ponta Hills Road, Meridian, MS 39305

and a small workshop and office. The three bed and two bath, 2,102 square foot brick home is situated on a 2.30 + /- acre lot at the end of a long winding, paved drive. The home has a spacious kitchen with an open floor plan and high ceilings in the living room. A 300 square foot two-car garage is attached to the house, and an additional small workshop/office is located in the backyard, providing plenty of space for any of your hobbies. In addition, the property has a fantastic wooded landscape with lots of space and is located in Northeast Lauderdale School District, only minutes from the city of Meridian. This charming home could be the perfect place to raise a family with a bit of updating. Contact Brett Carney to schedule your private showing today!