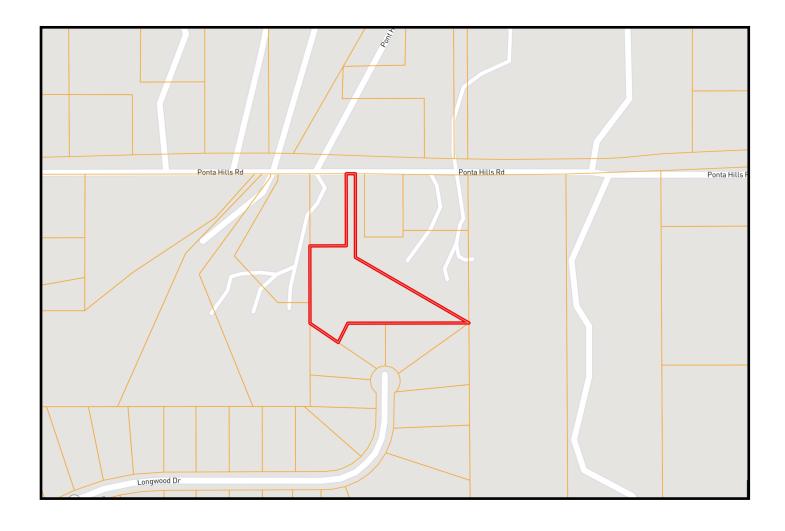

ed in Northeast Lauderdale School District, only minutes from the city of Meridian. This charming home could be the perfect place to raise a family with a bit of updating. Contact Brett Carney to schedule your private showing today!

Directions from I-20 and Highway 39 in Meridian, MS: Travel Highway 39 North for 9.7 miles. Take a right onto Ponta Hills Road. After 1.7 miles, the home will be on your right. 384 Ponta Hills Road, Meridian, MS



# Call me today!

BRETT CARNEY, REALTOR ® Brett@TomSmithLand.com 662.268.6333 office | 601.710.9633 cell



Expect More, Get More,









BRETT CARNEY, REALTOR® Brett@TomSmithLand.com 662.268.6333 office | 601.710.9633 cell

















BRETT CARNEY, REALTOR® Brett@TomSmithLand.com 662.268.6333 office | 601.710.9633 cell



### OWNERSHIP MAP









## AERIAL MAP



#### **CLICK HERE FOR AN INTERACTIVE MAP**



BRETT CARNEY, REALTOR® Brett@TomSmithLand.com 662.268.6333 office | 601.710.9633 cell



## DIRECTIONAL MAP



<u>Directions from I-20 and Highway 39 in Meridian, MS</u>: Travel Highway 39 North for 9.7 miles. Take a right onto Ponta Hills Road. After 1.7 miles, The home will be on your right.

384 Ponta Hills Road, Meridian, MS 39305



# Call me today!

BRETT CARNEY, REALTOR ®
Brett@TomSmithLand.com
662.268.6333 office | 601.710.9633 cell