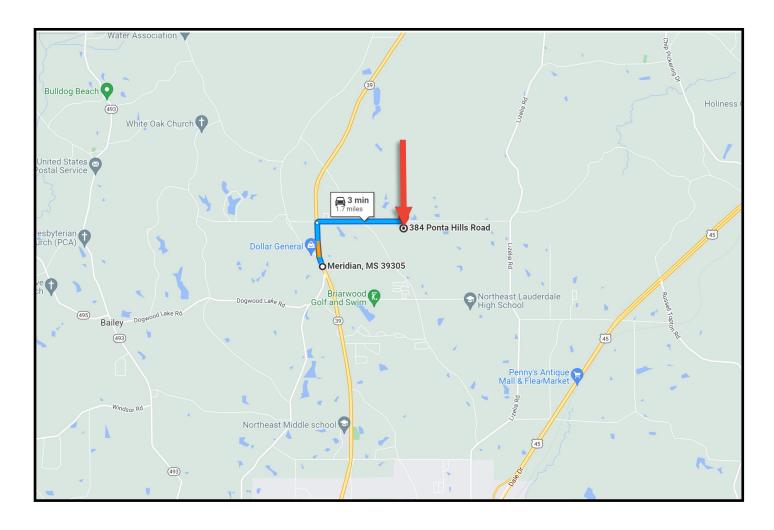

Directions from I-20 and Highway 39 in Meridian, MS: Travel Highway 39 North for 9.7 miles. Take a right onto Ponta Hills Road. After 1.7 miles, the home will be on your right. 384 Ponta Hills Road, Meridian, MS

## DIRECTIONAL MAP

<u>Directions from I-20 and Highway 39 in Meridian, MS</u>: Travel Highway 39 North for 9.7 miles. Take a right onto Ponta Hills Road. After 1.7 miles, The home will be on your right.

384 Ponta Hills Road, Meridian, MS 39305