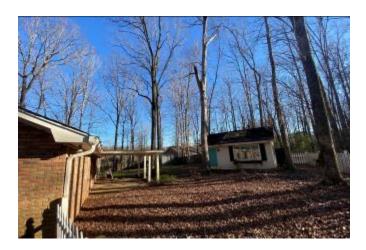

### CHARMING HOME ON 2.30± ACRES IN LAUDERDALE COUNTY, MISSISSIPPI

384 Ponta Hills Road, Meridian, MS 39305

and a small workshop and office. The three bed and two bath, 2,102 square foot brick home is situated on a 2.30 + /- acre lot at the end of a long winding, paved drive. The home has a spacious kitchen with an open floor plan and high ceilings in the living room. A 300 square foot two-car garage is attached to the house, and an additional small workshop/office is located in the backyard, providing plenty of space for any of your hobbies. In addition, the property has a fantastic wooded landscape with lots of space and is located in Northeast Lauderdale School District, only minutes from the city of Meridian. This charming home could be the perfect place to raise a family with a bit of updating. Contact Brett Carney to schedule your private showing today!