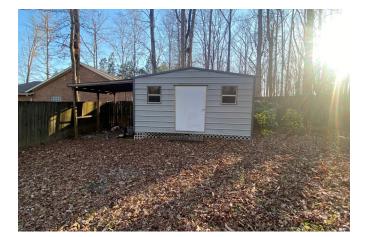

### CHARMING HOME ON 2.30± ACRES IN LAUDERDALE COUNTY, MISSISSIPPI

384 Ponta Hills Road, Meridian, MS 39305

and a small workshop and office. The three bed and two bath, 2,102 square foot brick home is situated on a 2.30 + /- acre lot at the end of a long winding, paved drive. The home has a spacious kitchen with an open floor plan and high ceilings in the living room. A 300 square foot two-car garage is attached to the house, and an additional small workshop/office is located in the backyard, providing plenty of space for any of your hobbies. In addition, the property has a fantastic wooded landscape with lots of space and is located in Northeast Lauderdale School District, only minutes from the city of Meridian. This charming home could be the perfect place to raise a family with a bit of updating. Contact Brett Carney to schedule your private showing today!