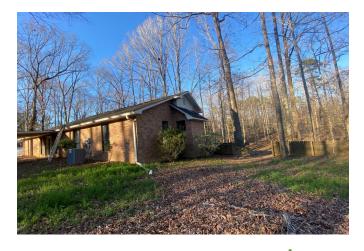

### CHARMING HOME ON 2.30± ACRES IN LAUDERDALE COUNTY, MISSISSIPPI

384 Ponta Hills Road, Meridian, MS 39305

and a small workshop and office. The three bed and two bath, 2,102 square foot brick home is situated on a 2.30 + /- acre lot at the end of a long winding, paved drive. The home has a spacious kitchen with an open floor plan and high ceilings in the living room. A 300 square foot two-car garage is attached to the house, and an additional small workshop/office is located in the backyard, providing plenty of space for any of your hobbies. In addition, the property has a fantastic wooded landscape with lots of space and is located in Northeast Lauderdale School District, only minutes from the city of Meridian. This charming home could be the perfect place to raise a family with a bit of updating. Contact Brett Carney to schedule your private showing today!