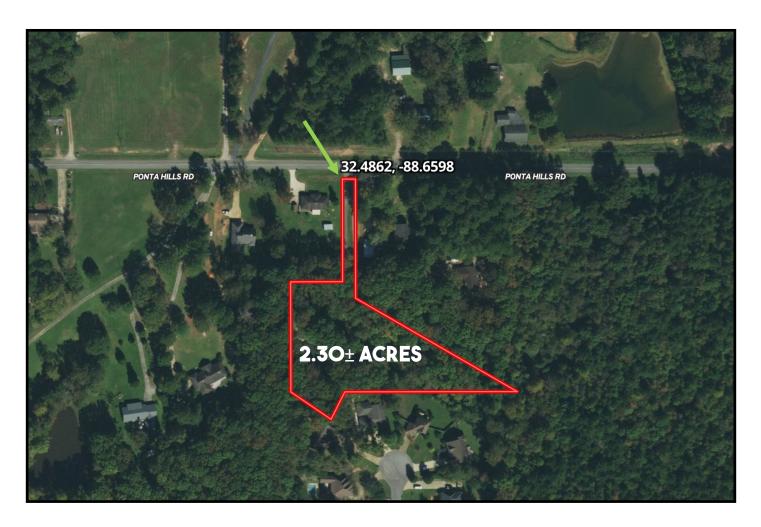

ale School District, only minutes from the city of Meridian. This charming home could be the perfect place to raise a family with a bit of updating. Contact Brett Carney to schedule your private showing today!

Directions from I-20 and Highway 39 in Meridian, MS: Travel Highway 39 North for 9.7 miles. Take a right onto Ponta Hills Road. After 1.7 miles, the home will be on your right. 384 Ponta Hills Road, Meridian, MS



# Call me today!

BRETT CARNEY, REALTOR ® Brett@TomSmithLand.com 662.268.6333 office | 601.710.9633 cell



Expect More, Get More,









BRETT CARNEY, REALTOR® Brett@TomSmithLand.com 662.268.6333 office | 601.710.9633 cell

















BRETT CARNEY, REALTOR® Brett@TomSmithLand.com 662.268.6333 office | 601.710.9633 cell



### OWNERSHIP MAP









## AERIAL MAP



#### **CLICK HERE FOR AN INTERACTIVE MAP**



BRETT CARNEY, REALTOR® Brett@TomSmithLand.com 662.268.6333 office | 601.710.9633 cell



## DIRECTIONAL MAP



<u>Directions from I-20 and Highway 39 in Meridian, MS</u>: Travel Highway 39 North for 9.7 miles. Take a right onto Ponta Hills Road. After 1.7 miles, The home will be on your right.

384 Ponta Hills Road, Meridian, MS 39305



# Call me today!

BRETT CARNEY, REALTOR ®
Brett@TomSmithLand.com
662.268.6333 office | 601.710.9633 cell