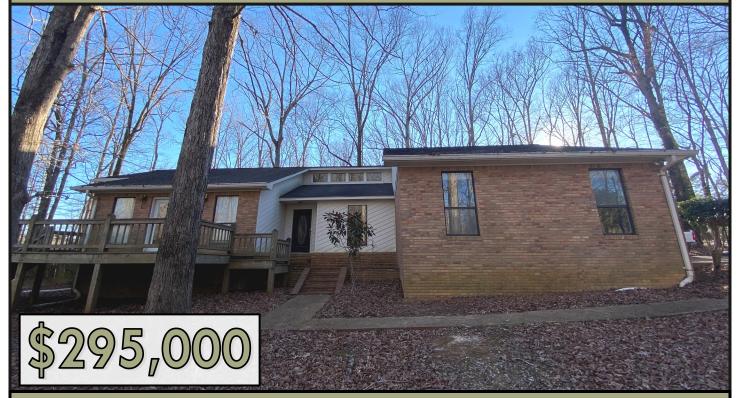

### CHARMING HOME ON 2.30± ACRES IN LAUDERDALE COUNTY, MISSISSIPPI

384 Ponta Hills Road, Meridian, MS 39305

and a small workshop and office. The three bed and two bath, 2,102 square foot brick home is situated on a 2.30 + /- acre lot at the end of a long winding, paved drive. The home has a spacious kitchen with an open floor plan and high ceilings in the living room. A 300 square foot two-car garage is attached to the house, and an additional small workshop/office is located in the backyard, providing plenty of space for any of your hobbies. In addition, the property has a fantastic wooded landscape with lots of space and is located in Northeast Lauderdale School District, only minutes from the city of Meridian. This charming home could be the perfect place to raise a family with a bit of updating. Contact Brett Carney to schedule your private showing today!