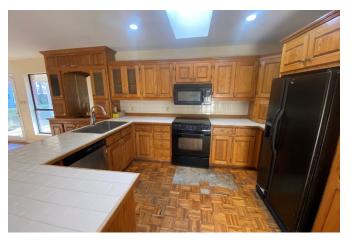

### CHARMING HOME ON 2.30± ACRES IN LAUDERDALE COUNTY, MISSISSIPPI

384 Ponta Hills Road, Meridian, MS 39305

and a small workshop and office. The three bed and two bath, 2,102 square foot brick home is situated on a 2.30 + /- acre lot at the end of a long winding, paved drive. The home has a spacious kitchen with an open floor plan and high ceilings in the living room. A 300 square foot two-car garage is attached to the house, and an additional small workshop/office is located in the backyard, providing plenty of space for any of your hobbies. In addition, the property has a fantastic wooded landscape with lots of space and is located in Northeast Lauderdale School District, only minutes from the city of Meridian. This charming home could be the perfect place to raise a family with a bit of updating. Contact Brett Carney to schedule your private showing today!