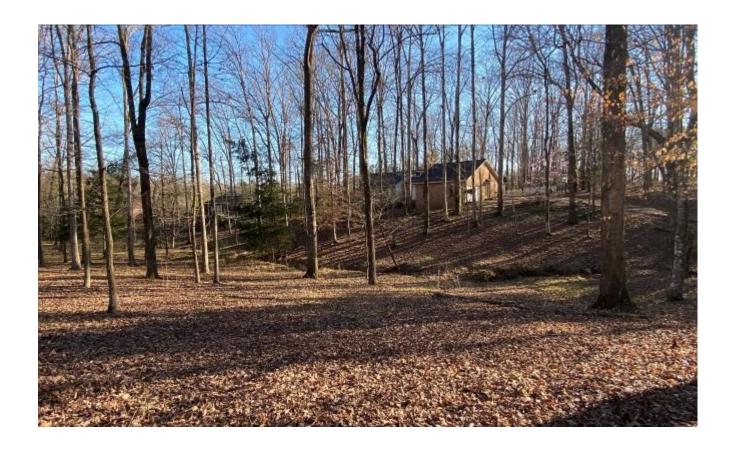

### CHARMING HOME ON 2.30± ACRES IN LAUDERDALE COUNTY, MISSISSIPPI

384 Ponta Hills Road, Meridian, MS 39305

and a small workshop and office. The three bed and two bath, 2,102 square foot brick home is situated on a 2.30 + /- acre lot at the end of a long winding, paved drive. The home has a spacious kitchen with an open floor plan and high ceilings in the living room. A 300 square foot two-car garage is attached to the house, and an additional small workshop/office is located in the backyard, providing plenty of space for any of your hobbies. In addition, the property has a fantastic wooded landscape with lots of space and is located in Northeast Lauderdale School District, only minutes from the city of Meridian. This charming home could be the perfect place to raise a family with a bit of updating. Contact Brett Carney to schedule your private showing today!