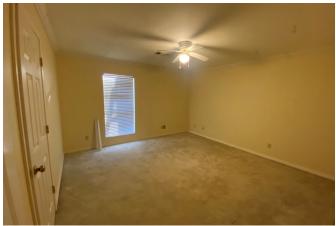

### CHARMING HOME ON 2.30± ACRES IN LAUDERDALE COUNTY, MISSISSIPPI

384 Ponta Hills Road, Meridian, MS 39305

and a small workshop and office. The three bed and two bath, 2,102 square foot brick home is situated on a 2.30 + /- acre lot at the end of a long winding, paved drive. The home has a spacious kitchen with an open floor plan and high ceilings in the living room. A 300 square foot two-car garage is attached to the house, and an additional small workshop/office is located in the backyard, providing plenty of space for any of your hobbies. In addition, the property has a fantastic wooded landscape with lots of space and is located in Northeast Lauderdale School District, only minutes from the city of Meridian. This charming home could be the perfect place to raise a family with a bit of updating. Contact Brett Carney to schedule your private showing today!