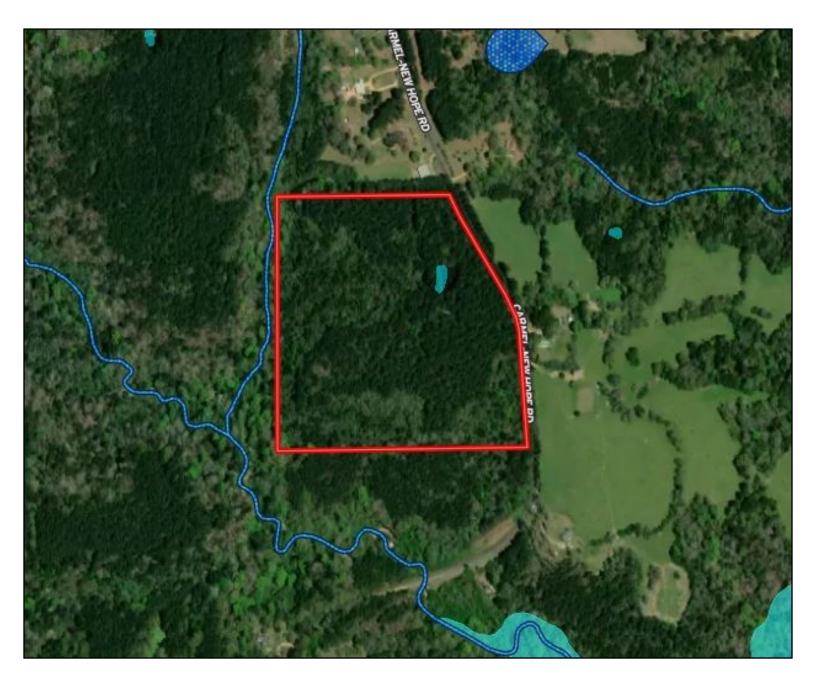

### **Directional Map**

<u>Directions from I-55 in Brookhaven, MS:</u> Take Exit 38 heading east, travel 5.7 miles and turn right onto E Lincoln Rd SE, in 11.7 miles turn right onto Forest Grove Rd, in 2.9 miles turn right onto Carmel-Newhope Rd, the property will be on the left in .5 miles.

<u>Directions from I-55 in Brookhaven, MS:</u> Take Exit 38 heading east, travel 5.7 miles and turn right onto E Lincoln Rd SE, in 11.7 miles turn right onto Forest Grove Rd, in 2.9 miles turn right onto Carmel-Newhope Rd, the property will be on the left in .5 miles.