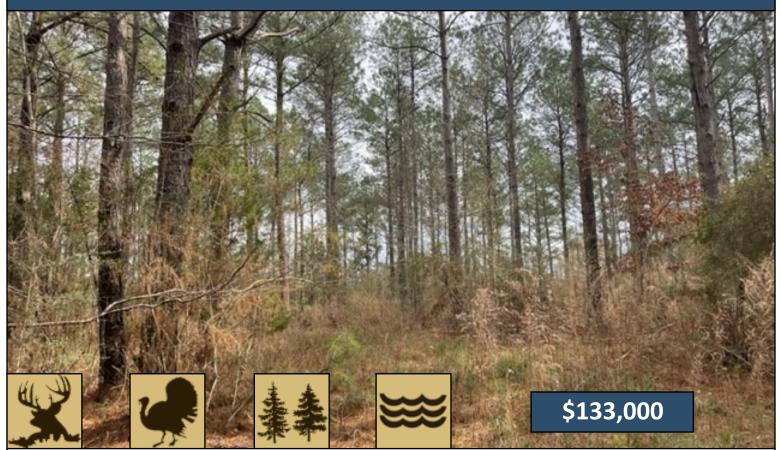

### GREAT HUNTING ON 38± WOODED ACRES IN LAWRENCE COUNTY, MS

38± Acres in Lawrence County, MS! This property has plenty of deer and turkey hunting from the established food plot areas. In addition the property features a creek, providing a plentiful water source for local wildlife. The property is mostly mature pine timber. With plenty of road frontage on Causey Rd, a gated entrance, and a good internal road system, this property is easily accessed and traversed. The property also features two small barns, with an established home/campsite with power and water available. The property is conveniently located just minutes from Monticello, MS, and is approximately 30 minutes from I-55, putting the property 2 hours from Baton Rouge, LA, and New Orleans, LA.