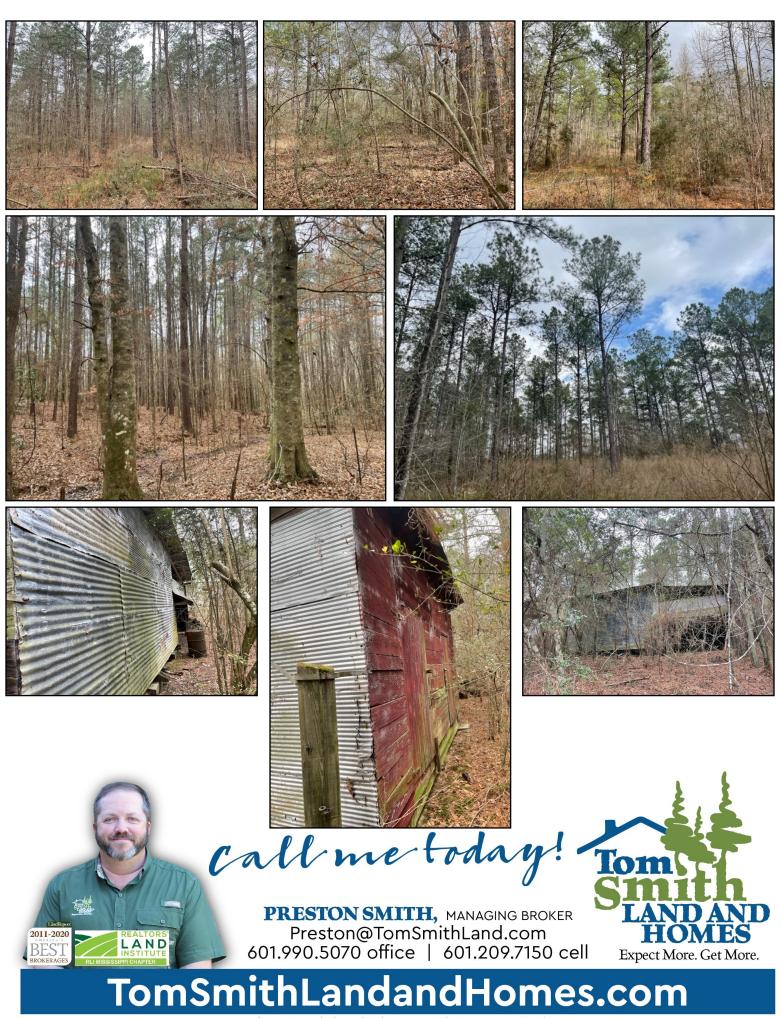

### GREAT HUNTING ON 38± WOODED ACRES IN LAWRENCE COUNTY, MS

38± Acres in Lawrence County, MS! This property has plenty of deer and turkey hunting from the established food plot areas. In addition the property features a creek, providing a plentiful water source for local wildlife. The property is mostly mature pine timber. With plenty of road frontage on Causey Rd, a gated entrance, and a good internal road system, this property is easily accessed and traversed. The property also features two small barns, with an established home/campsite with power and water available. The property is conveniently located just minutes from Monticello, MS, and is approximately 30 minutes from I-55, putting the property 2 hours from Baton Rouge, LA, and New Orleans, LA.