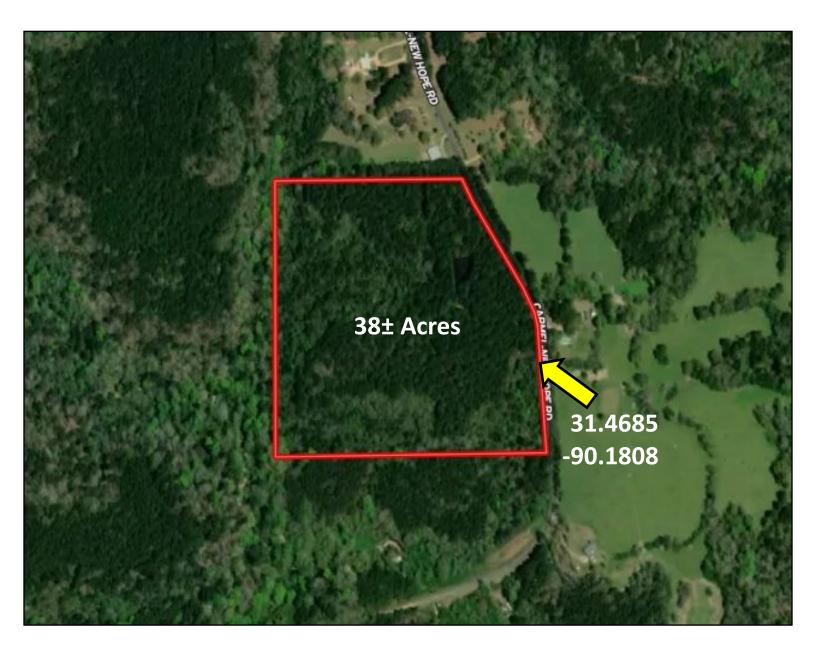

### GREAT HUNTING ON 38± WOODED ACRES IN LAWRENCE COUNTY, MS

38± Acres in Lawrence County, MS! This property has plenty of deer and turkey hunting from the established food plot areas. In addition the property features a creek, providing a plentiful water source for local wildlife. The property is mostly mature pine timber. With plenty of road frontage on Causey Rd, a gated entrance, and a good internal road system, this property is easily accessed and traversed. The property also features two small barns, with an established home/campsite with power and water available. The property is conveniently located just minutes from Monticello, MS, and is approximately 30 minutes from I-55, putting the property 2 hours from Baton Rouge, LA, and New Orleans, LA.

### **Aerial Map**

2011-2020

BF

LAND

PRESTON SMITH, MANAGING BROKER Preston@TomSmithLand.com 601.990.5070 office | 601.209.7150 cell