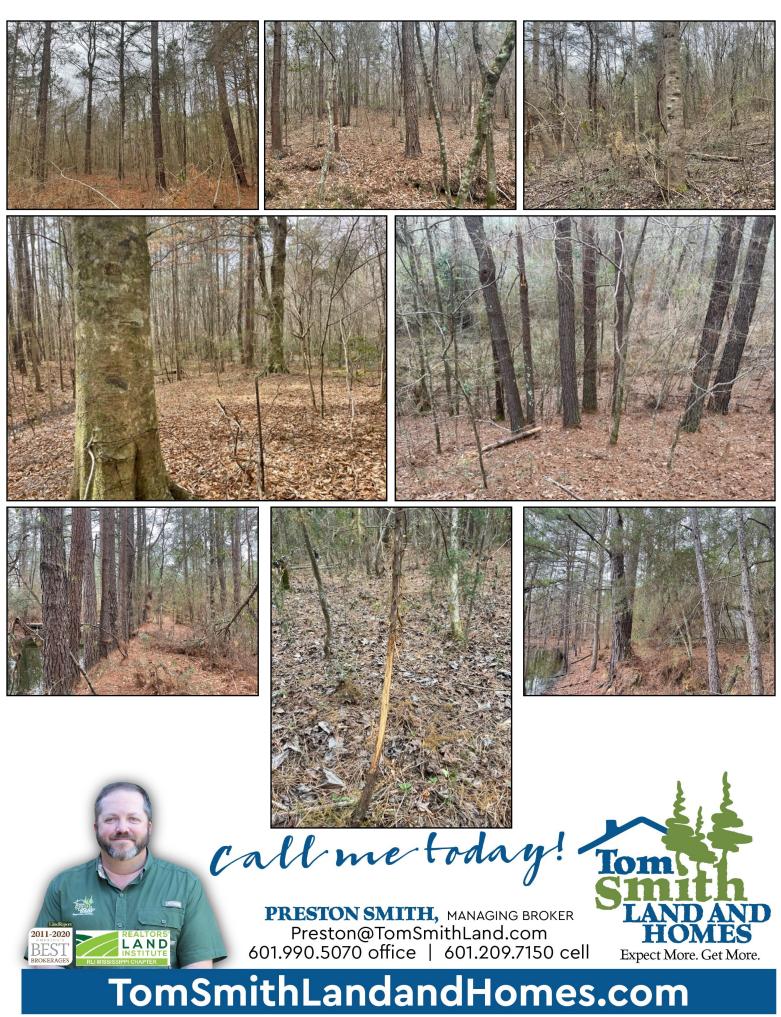

### GREAT HUNTING ON 38± WOODED ACRES IN LAWRENCE COUNTY, MS

38± Acres in Lawrence County, MS! This property has plenty of deer and turkey hunting from the established food plot areas. In addition the property features a creek, providing a plentiful water source for local wildlife. The property is mostly mature pine timber. With plenty of road frontage on Causey Rd, a gated entrance, and a good internal road system, this property is easily accessed and traversed. The property also features two small barns, with an established home/campsite with power and water available. The property is conveniently located just minutes from Monticello, MS, and is approximately 30 minutes from I-55, putting the property 2 hours from Baton Rouge, LA, and New Orleans, LA.