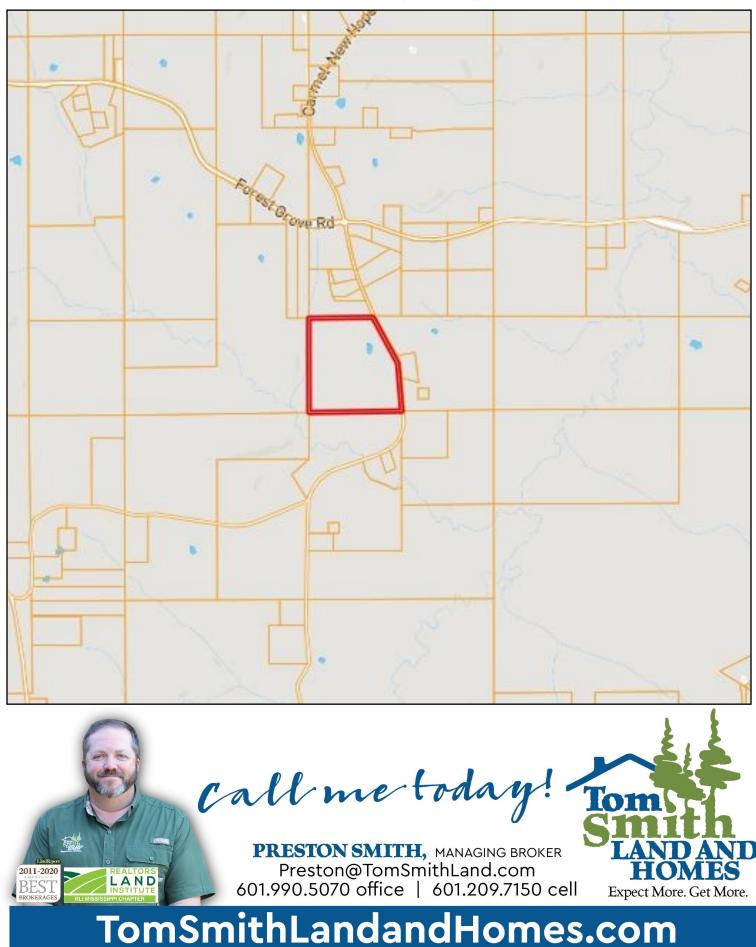

llo, MS, and is approximately 30 minutes from I-55, putting the property 2 hours from Baton Rouge, LA, and New Orleans, LA.

<u>Directions from I-55 in Brookhaven, MS:</u> Take Exit 38 heading east, travel 5.7 miles and turn right onto E Lincoln Rd SE, in 11.7 miles turn right onto Forest Grove Rd, in 2.9 miles turn right onto Carmel-Newhope Rd, the property will be on the left in .5 miles.









2011-2020

BF

LAND

**PRESTON SMITH,** MANAGING BROKER Preston@TomSmithLand.com 601.990.5070 office | 601.209.7150 cell

### Tomstehe LANDAND HOMES Expect More. Get More.

TomSmithLandandHomes.com



### **Aerial Map**





2011-2020

BF

LAND



PRESTON SMITH, MANAGING BROKER Preston@TomSmithLand.com 601.990.5070 office | 601.209.7150 cell

# TomSmithLandandHomes.com

#### **Ownership Map**



### **Topography Map**



call me today! Ton

2011-2020

S

LAND



**PRESTON SMITH,** MANAGING BROKER Preston@TomSmithLand.com 601.990.5070 office | 601.209.7150 cell

## TomSmithLandandHomes.com

### **Flood Map**





2011-2020

LAND



**PRESTON SMITH,** MANAGING BROKER Preston@TomSmithLand.com 601.990.5070 office | 601.209.7150 cell

# TomSmithLandandHomes.com

#### Soil Map



call me today! Ton

2011-2020

BES

LAND



PRESTON SMITH, MANAGING BROKER Preston@TomSmithLand.com 601.990.5070 office | 601.209.7150 cell

### TomSmithLandandHomes.com

### **Directional Map**



<u>Directions from I-55 in Brookhaven, MS:</u> Take Exit 38 heading east, travel 5.7 miles and turn right onto E Lincoln Rd SE, in 11.7 miles turn right onto Forest Grove Rd, in 2.9 miles turn right onto Carmel-New