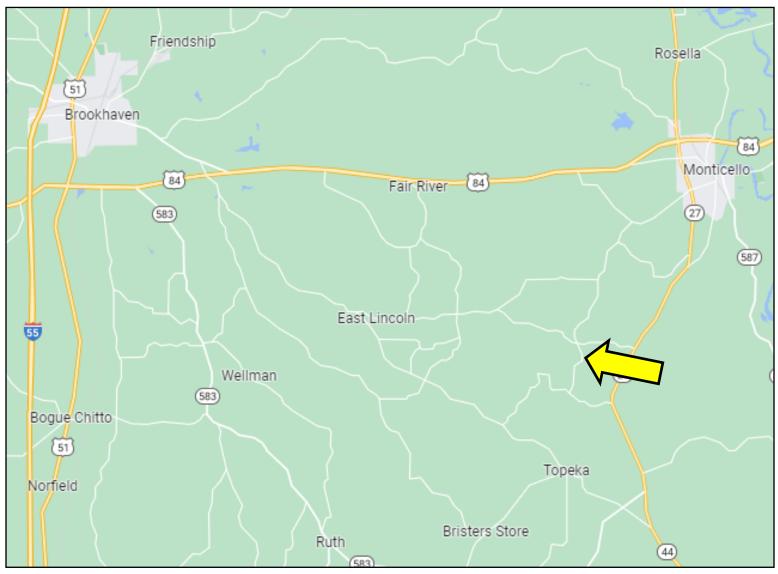

### **Directional Map**

<u>Directions from I-55 in Brookhaven, MS:</u> Take Exit 38 heading east, travel 5.7 miles and turn right onto E Lincoln Rd SE, in 11.7 miles turn right onto Forest Grove Rd, in 2.9 miles turn right onto Carmel-Newhope Rd, the property will be on the left in .5 miles.

<u>Directions from I-55 in Brookhaven, MS:</u> Take Exit 38 heading east, travel 5.7 miles and turn right onto E Lincoln Rd SE, in 11.7 miles turn right onto Forest Grove Rd, in 2.9 miles turn right onto Carmel-Newhope Rd, the property will be on the left in .5 miles.