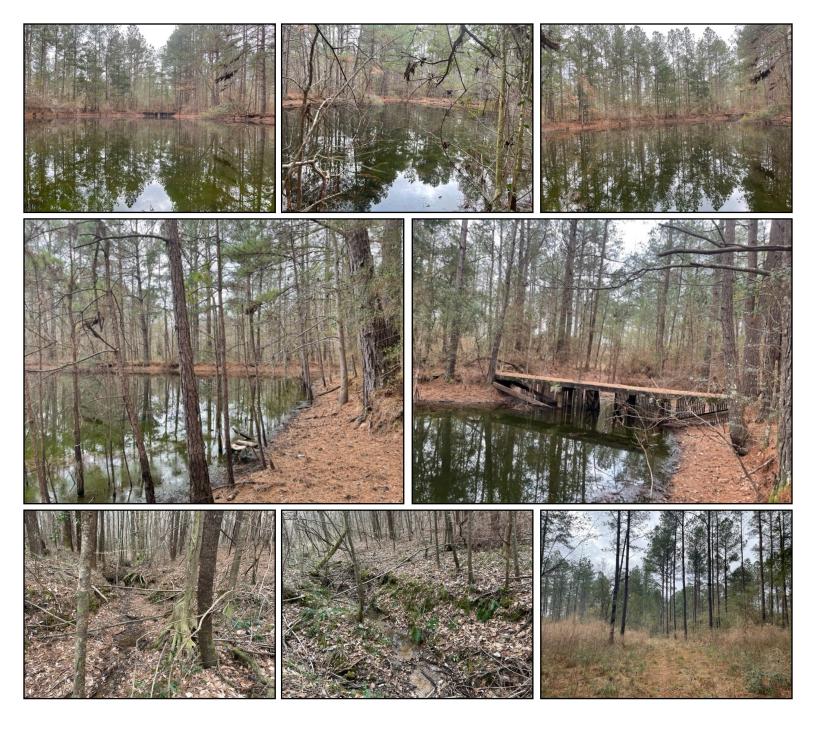

### GREAT HUNTING ON 38± WOODED ACRES IN LAWRENCE COUNTY, MS

38± Acres in Lawrence County, MS! This property has plenty of deer and turkey hunting from the established food plot areas. In addition the property features a creek, providing a plentiful water source for local wildlife. The property is mostly mature pine timber. With plenty of road frontage on Causey Rd, a gated entrance, and a good internal road system, this property is easily accessed and traversed. The property also features two small barns, with an established home/campsite with power and water available. The property is conveniently located just minutes from Monticello, MS, and is approximately 30 minutes from I-55, putting the property 2 hours from Baton Rouge, LA, and New Orleans, LA.