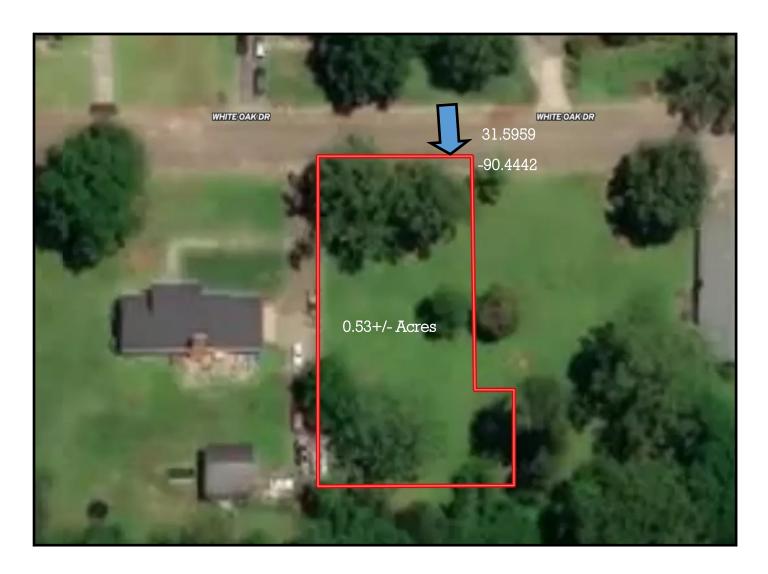

TomSmithLandandHomes.com

Aerial Map

## 0.53+/- Acre Home Site Lincoln County, MS

Check out these perfectly shaded, spacious lots in Lincoln County, MS that are waiting for you to build your dream home. Do not miss this rare chance to grab these vacant lots within the city limits of Brookhaven. This property has utilities located at the road. The property is made up of two lots being sold as one and together they are 0.53+/- acre. Located in Brookhaven School District on White Oak Drive, minutes away from downtown, Brookhaven schools, and recreational parks. Call Nicole to schedule a showing today!!