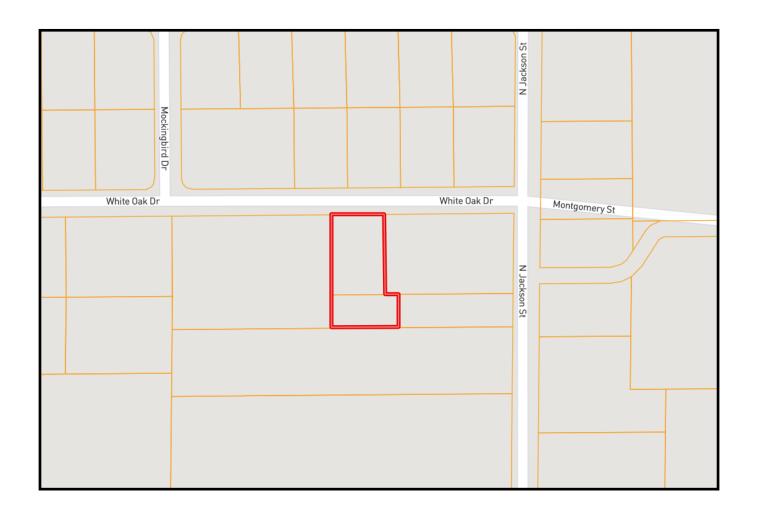

## Directional Map

<u>Directions from I-55 North exit 42 in Brookhaven, MS</u>. Go right off the exit to the first road on the left, Industrial Park Road, and go to the second red light. Turn right at the light and White Oak Drive will be the third road on the right. You will see the sign on your left when turning down White Oak Drive.

<u>Directions from I-55 North exit 42 in Brookhaven, MS</u>. Go right off the exit to the first road on the left, Industrial Park Road, and go to the second red light. Turn right at the light and White Oak Drive will be the third road on the right. You will see the sign on your left when turning down White Oak Drive.