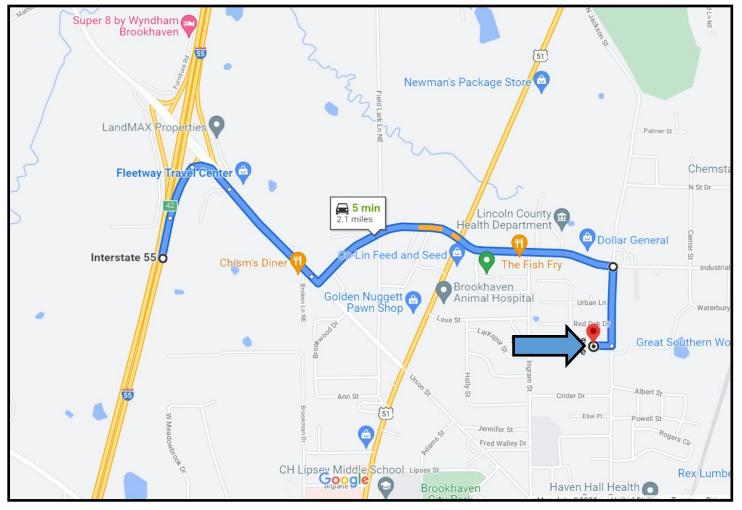

<u>Directions from I-55 North exit 42 in Brookhaven, MS</u>. Go right off the exit to the first road on the left, Industrial Park Road, and go to the second red light. Turn right at the light and White Oak Drive will be the third road on the right. You will see the sign on your left when turning down White Oak Drive.

## Directional Map

<u>Directions from I-55 North exit 42 in Brookhaven, MS</u>. Go right off the exit to the first road on the left, Industrial Park Road, and go to the second red light. Turn right at the light and White Oak Drive will be the third road on the right. You will see the sign on your left when turning down White Oak Drive.