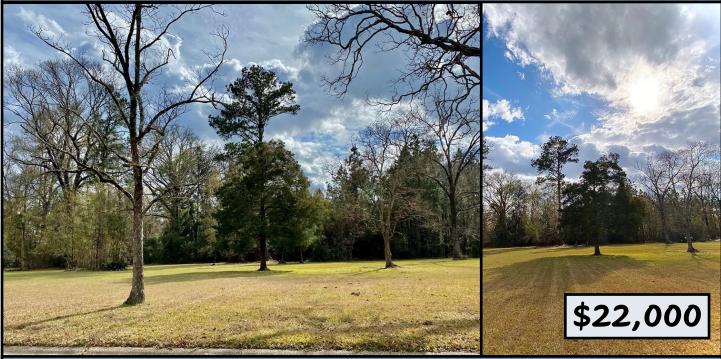

## 0.53+/- Acre Home Site Lincoln County, MS

Check out these perfectly shaded, spacious lots in Lincoln County, MS that are waiting for you to build your dream home. Do not miss this rare chance to grab these vacant lots within the city limits of Brookhaven. This property has utilities located at the road. The property is made up of two lots being sold as one and together they are 0.53+/- acre. Located in Brookhaven School District on White Oak Drive, minutes away from downtown, Brookhaven schools, and recreational parks. Call Nicole to schedule a showing today!!