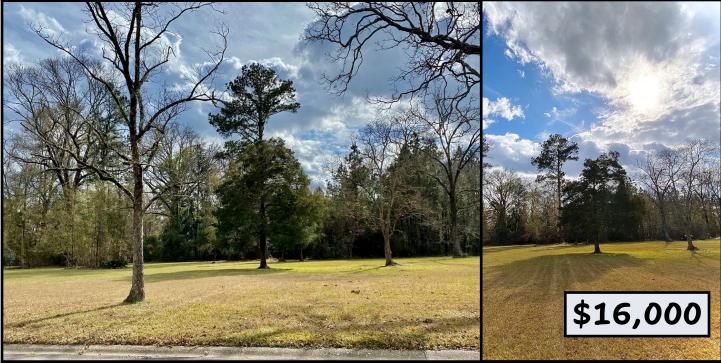

## Desired City Lot on 0.53+/- Acre Lincoln County, MS

These two perfectly shaded, spacious lots in Lincoln County, MS, are waiting for your dream home to be built. This property is in the city limits of Brookhaven and has utilities ready for you at the road. There is plenty of room to throw the ball for the dog or build a playground or a shop. This desired lot is situated on 0.53+/- acre and minutes away from downtown, Brookhaven schools, and recreational parks. Call Nicole to schedule a showing today!!