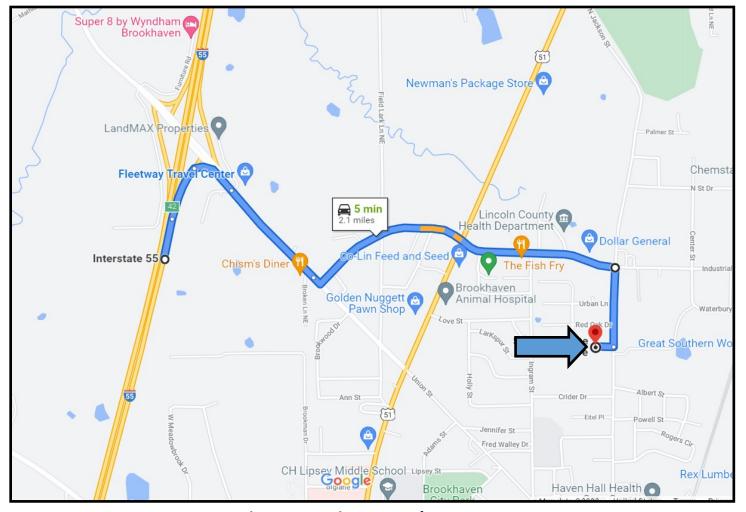

<u>Directions from I-55 North exit 42 in Brookhaven, MS</u>. Go right off the exit to the first road on the left, Industrial Park Road, and go to the second red light. Turn right at the light and White Oak Drive will be the third road on the right. You will see the sign on your left when turning down White Oak Drive.

## Directional Map

Directions from I-55 North exit 42 in Brookhaven, MS. Go right off the exit to the first road on the left, Industrial Park Road, and go to the second red light. Turn right at the light and White Oak Drive will be the third road on the right. You will see the sign on your left when turning down White Oak Drive.