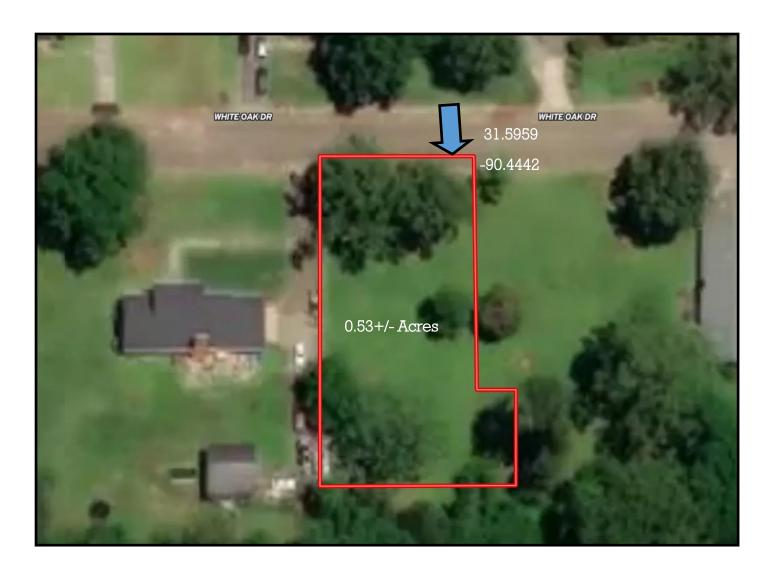

e two perfectly shaded, spacious lots in Lincoln County, MS, are waiting for your dream home to be built. This property is in the city limits of Brookhaven and has utilities ready for you at the road. There is plenty of room to throw the ball for the dog or build a playground or a shop. This desired lot is situated on 0.53+/- acre and minutes away from downtown, Brookhaven schools, and recreational parks. Call Nicole to schedule a showing today!!

<u>Directions from I-55 North exit 42 in Brookhaven, MS</u>. Go right off the exit to the first road on the left, Industrial Park Road, and go to the second red light. Turn right at the light and White Oak Drive will be the third road on the right. You will see the sign on your left when turning down White Oak Drive.



TomSmithLandandHomes.com



Aerial Map





## Ownership Map





## Directional Map

Directions from I-55 North exit 42 in Brookhaven, MS. Go right off the exit to the first road on the left, Industrial Park Road, and go to the second red light. Turn right at the light and White Oak Drive will be the third road on the right. You will see the sign on your left when turning down White Oak Drive.