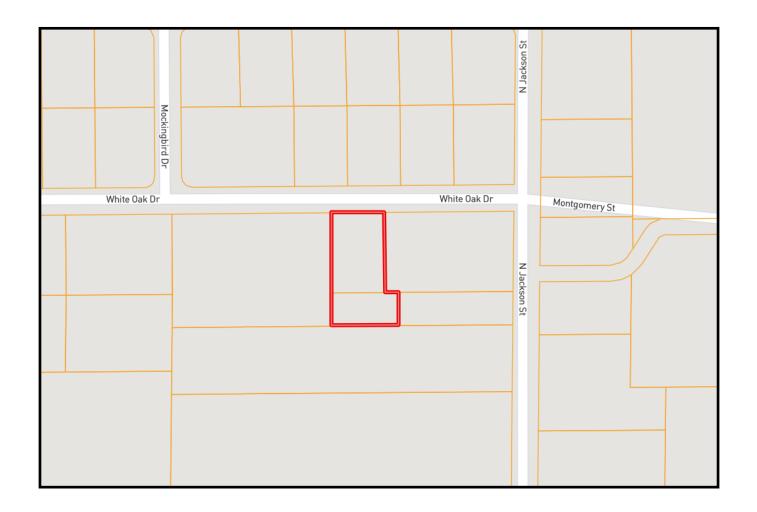

<u>Directions from I-55 North exit 42 in Brookhaven, MS</u>. Go right off the exit to the first road on the left, Industrial Park Road, and go to the second red light. Turn right at the light and White Oak Drive will be the third road on the right. You will see the sign on your left when turning down White Oak Drive.

## Directional Map

Directions from I-55 North exit 42 in Brookhaven, MS. Go right off the exit to the first road on the left, Industrial Park Road, and go to the second red light. Turn right at the light and White Oak Drive will be the third road on the right. You will see the sign on your left when turning down White Oak Drive.