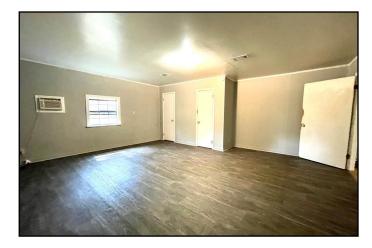

# Secluded Home on 2.5+/- Acres Pike County, MS

1093 Morgantown Road McComb, MS 39648

Come take a look at this three bedroom, three bathroom home on 2.5+/- acres in Pike County, MS! Just under 2,100+/- square feet with an open concept kitchen/living/dining, which is a perfect space to comfortably entertain with access to a full bath for guests. The bedrooms are just as spacious! You will find a bonus room off the laundry with access from the carport lined with shelving providing extra storage. This home sits back off the road allowing for seclusion and a country feel. Speaking of a country feel, bring on the April showers because this home has a metal roof! A few recent updates include a new front porch, fresh paint and a new HVAC installed. The 1+/- acre fenced in pasture area in the back, and the barn and shed, provide the perfect start for a mini farm. A garden would make a good addition to the spacious yard, among other things. This property is located in North Pike School District, convenient to all the amenities of McComb. Call Sabrina to schedule your private viewing today! Preapproval or proof of funds is required to schedule an appointment.