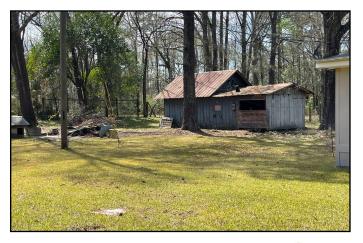

# Secluded Home on 2.5+/- Acres Pike County, MS

1093 Morgantown Road McComb, MS 39648

Come take a look at this three bedroom, three bathroom home on 2.5+/- acres in Pike County, MS! Just under 2,100+/- square feet with an open concept kitchen/living/dining, which is a perfect space to comfortably entertain with access to a full bath for guests. The bedrooms are just as spacious! You will find a bonus room off the laundry with access from the carport lined with shelving providing extra storage. This home sits back off the road allowing for seclusion and a country feel. Speaking of a country feel, bring on the April showers because this home has a metal roof! A few recent updates include a new front porch, fresh paint and a new HVAC installed. The 1+/- acre fenced in pasture area in the back, and the barn and shed, provide the perfect start for a mini farm. A garden would make a good addition to the spacious yard, among other things. This property is located in North Pike School District, convenient to all the amenities of McComb. Call Sabrina to schedule your private viewing today! Preapproval or proof of funds is required to schedule an appointment.