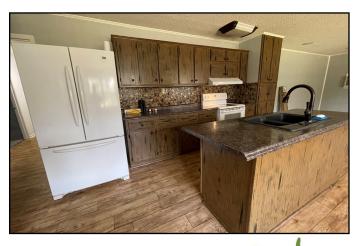

# Secluded Home on 2.5+/- Acres Pike County, MS

1093 Morgantown Road McComb, MS 39648

Come take a look at this three bedroom, three bathroom home on 2.5+/- acres in Pike County, MS! Just under 2,100+/- square feet with an open concept kitchen/living/dining, which is a perfect space to comfortably entertain with access to a full bath for guests. The bedrooms are just as spacious! You will find a bonus room off the laundry with access from the carport lined with shelving providing extra storage. This home sits back off the road allowing for seclusion and a country feel. Speaking of a country feel, bring on the April showers because this home has a metal roof! A few recent updates include a new front porch, fresh paint and a new HVAC installed. The 1+/- acre fenced in pasture area in the back, and the barn and shed, provide the perfect start for a mini farm. A garden would make a good addition to the spacious yard, among other things. This property is located in North Pike School District, convenient to all the amenities of McComb. Call Sabrina to schedule your private viewing today! Preapproval or proof of funds is required to schedule an appointment.