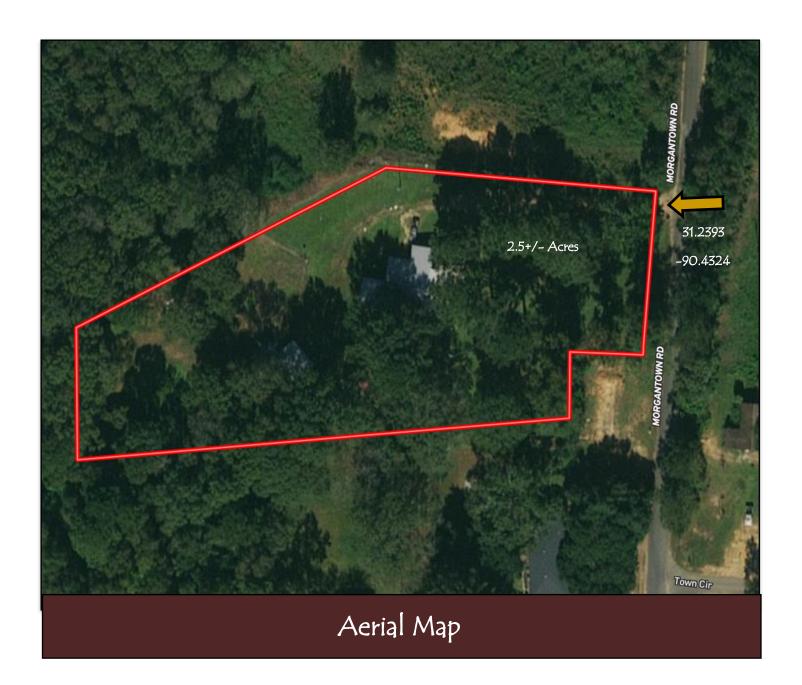

# Secluded Home on 2.5+/- Acres Pike County, MS

1093 Morgantown Road McComb, MS 39648

Come take a look at this three bedroom, three bathroom home on 2.5+/- acres in Pike County, MS! Just under 2,100+/- square feet with an open concept kitchen/living/dining, which is a perfect space to comfortably entertain with access to a full bath for guests. The bedrooms are just as spacious! You will find a bonus room off the laundry with access from the carport lined with shelving providing extra storage. This home sits back off the road allowing for seclusion and a country feel. Speaking of a country feel, bring on the April showers because this home has a metal roof! A few recent updates include a new front porch, fresh paint and a new HVAC installed. The 1+/- acre fenced in pasture area in the back, and the barn and shed, provide the perfect start for a mini farm. A garden would make a good addition to the spacious yard, among other things. This property is located in North Pike School District, convenient to all the amenities of McComb. Call Sabrina to schedule your private viewing today! Preapproval or proof of funds is required to schedule an appointment.