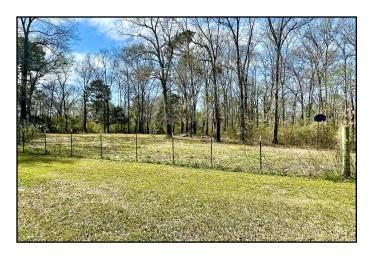

# Secluded Home on 2.5+/- Acres Pike County, MS

1093 Morgantown Road McComb, MS 39648

Come take a look at this three bedroom, three bathroom home on 2.5+/- acres in Pike County, MS! Just under 2,100+/- square feet with an open concept kitchen/living/dining, which is a perfect space to comfortably entertain with access to a full bath for guests. The bedrooms are just as spacious! You will find a bonus room off the laundry with access from the carport lined with shelving providing extra storage. This home sits back off the road allowing for seclusion and a country feel. Speaking of a country feel, bring on the April showers because this home has a metal roof! A few recent updates include a new front porch, fresh paint and a new HVAC installed. The 1+/- acre fenced in pasture area in the back, and the barn and shed, provide the perfect start for a mini farm. A garden would make a good addition to the spacious yard, among other things. This property is located in North Pike School District, convenient to all the amenities of McComb. Call Sabrina to schedule your private viewing today! Preapproval or proof of funds is required to schedule an appointment.