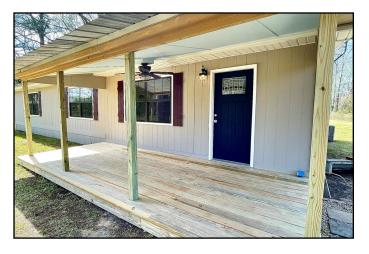

# Secluded Home on 2.5+/- Acres Pike County, MS

1093 Morgantown Road McComb, MS 39648

Come take a look at this three bedroom, three bathroom home on 2.5+/- acres in Pike County, MS! Just under 2,100+/- square feet with an open concept kitchen/living/dining, which is a perfect space to comfortably entertain with access to a full bath for guests. The bedrooms are just as spacious! You will find a bonus room off the laundry with access from the carport lined with shelving providing extra storage. This home sits back off the road allowing for seclusion and a country feel. Speaking of a country feel, bring on the April showers because this home has a metal roof! A few recent updates include a new front porch, fresh paint and a new HVAC installed. The 1+/- acre fenced in pasture area in the back, and the barn and shed, provide the perfect start for a mini farm. A garden would make a good addition to the spacious yard, among other things. This property is located in North Pike School District, convenient to all the amenities of McComb. Call Sabrina to schedule your private viewing today! Preapproval or proof of funds is required to schedule an appointment.