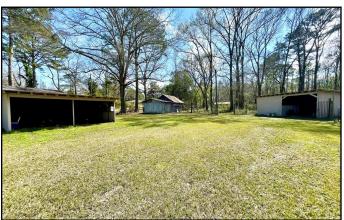

# Secluded Home on 2.5+/- Acres Pike County, MS

1093 Morgantown Road McComb, MS 39648

Come take a look at this three bedroom, three bathroom home on 2.5+/- acres in Pike County, MS! Just under 2,100+/- square feet with an open concept kitchen/living/dining, which is a perfect space to comfortably entertain with access to a full bath for guests. The bedrooms are just as spacious! You will find a bonus room off the laundry with access from the carport lined with shelving providing extra storage. This home sits back off the road allowing for seclusion and a country feel. Speaking of a country feel, bring on the April showers because this home has a metal roof! A few recent updates include a new front porch, fresh paint and a new HVAC installed. The 1+/- acre fenced in pasture area in the back, and the barn and shed, provide the perfect start for a mini farm. A garden would make a good addition to the spacious yard, among other things. This property is located in North Pike School District, convenient to all the amenities of McComb. Call Sabrina to schedule your private viewing today! Preapproval or proof of funds is required to schedule an appointment.