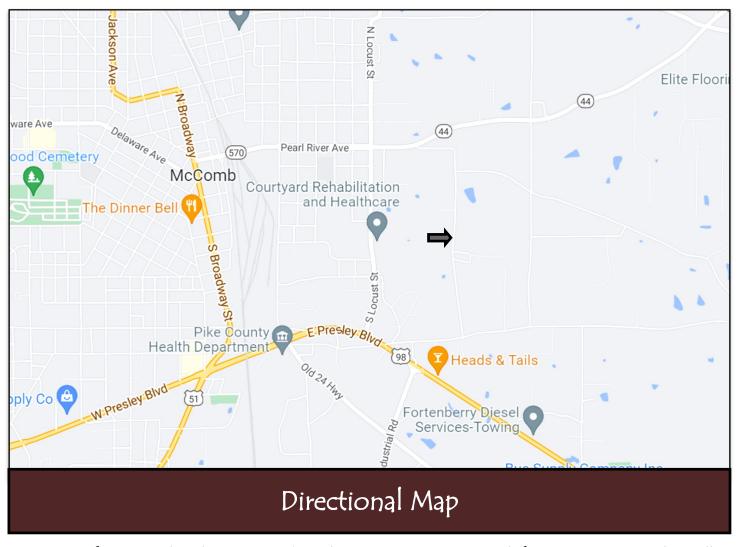

<u>Directions from E Presley Blvd toward White Blvd in McComb, MS</u>: Turn left onto MCComb Holmesville Road. Travel O.4 miles. Turn left onto Morgantown Road. Travel O.5 miles and the home will be on the left. Address: 1093 Morgantown Road McComb, MS 39648

2010-2021 BEST

<u>Directions from E Presley Blvd toward White Blvd in McComb, MS</u>: Turn left onto MCComb Holmesville Road. Travel O.4 miles. Turn left onto Morgantown Road. Travel O.5 miles and the home will be on the left. Address: 1093 Morgantown Road McComb, MS 39648