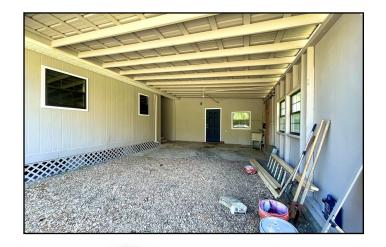

# Secluded Home on 2.5+/- Acres Pike County, MS

1093 Morgantown Road McComb, MS 39648

Come take a look at this three bedroom, three bathroom home on 2.5+/- acres in Pike County, MS! Just under 2,100+/- square feet with an open concept kitchen/living/dining, which is a perfect space to comfortably entertain with access to a full bath for guests. The bedrooms are just as spacious! You will find a bonus room off the laundry with access from the carport lined with shelving providing extra storage. This home sits back off the road allowing for seclusion and a country feel. Speaking of a country feel, bring on the April showers because this home has a metal roof! A few recent updates include a new front porch, fresh paint and a new HVAC installed. The 1+/- acre fenced in pasture area in the back, and the barn and shed, provide the perfect start for a mini farm. A garden would make a good addition to the spacious yard, among other things. This property is located in North Pike School District, convenient to all the amenities of McComb. Call Sabrina to schedule your private viewing today! Preapproval or proof of funds is required to schedule an appointment.