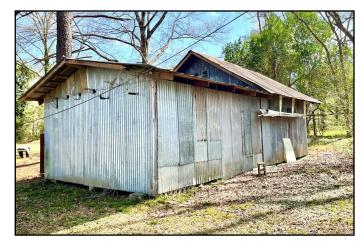

# Secluded Home on 2.5+/- Acres Pike County, MS

1093 Morgantown Road McComb, MS 39648

Come take a look at this three bedroom, three bathroom home on 2.5+/- acres in Pike County, MS! Just under 2,100+/- square feet with an open concept kitchen/living/dining, which is a perfect space to comfortably entertain with access to a full bath for guests. The bedrooms are just as spacious! You will find a bonus room off the laundry with access from the carport lined with shelving providing extra storage. This home sits back off the road allowing for seclusion and a country feel. Speaking of a country feel, bring on the April showers because this home has a metal roof! A few recent updates include a new front porch, fresh paint and a new HVAC installed. The 1+/- acre fenced in pasture area in the back, and the barn and shed, provide the perfect start for a mini farm. A garden would make a good addition to the spacious yard, among other things. This property is located in North Pike School District, convenient to all the amenities of McComb. Call Sabrina to schedule your private viewing today! Preapproval or proof of funds is required to schedule an appointment.