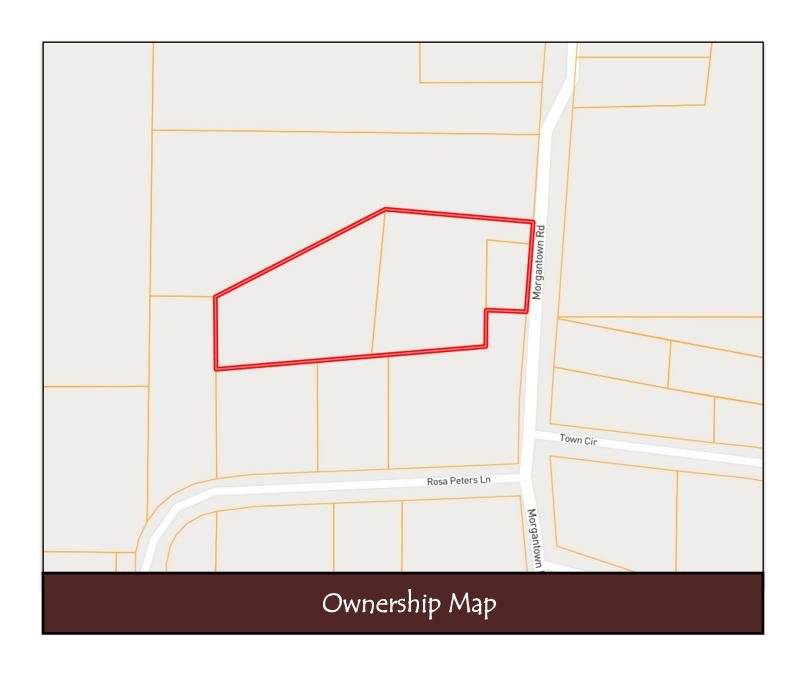

# Secluded Home on 2.5+/- Acres Pike County, MS

1093 Morgantown Road McComb, MS 39648

Come take a look at this three bedroom, three bathroom home on 2.5+/- acres in Pike County, MS! Just under 2,100+/- square feet with an open concept kitchen/living/dining, which is a perfect space to comfortably entertain with access to a full bath for guests. The bedrooms are just as spacious! You will find a bonus room off the laundry with access from the carport lined with shelving providing extra storage. This home sits back off the road allowing for seclusion and a country feel. Speaking of a country feel, bring on the April showers because this home has a metal roof! A few recent updates include a new front porch, fresh paint and a new HVAC installed. The 1+/- acre fenced in pasture area in the back, and the barn and shed, provide the perfect start for a mini farm. A garden would make a good addition to the spacious yard, among other things. This property is located in North Pike School District, convenient to all the amenities of McComb. Call Sabrina to schedule your private viewing today! Preapproval or proof of funds is required to schedule an appointment.