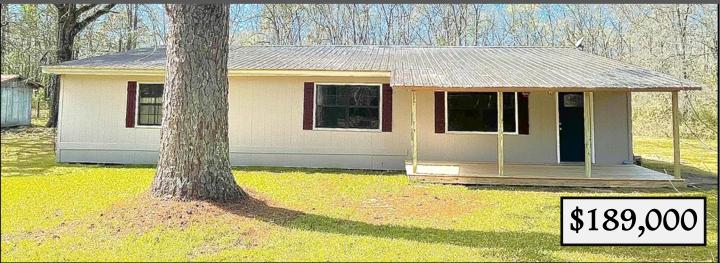

# Secluded Home on 2.5+/- Acres Pike County, MS

1093 Morgantown Road McComb, MS 39648

Come take a look at this three bedroom, three bathroom home on 2.5+/- acres in Pike County, MS! Just under 2,100+/- square feet with an open concept kitchen/living/dining, which is a perfect space to comfortably entertain with access to a full bath for guests. The bedrooms are just as spacious! You will find a bonus room off the laundry with access from the carport lined with shelving providing extra storage. This home sits back off the road allowing for seclusion and a country feel. Speaking of a country feel, bring on the April showers because this home has a metal roof! A few recent updates include a new front porch, fresh paint and a new HVAC installed. The 1+/- acre fenced in pasture area in the back, and the barn and shed, provide the perfect start for a mini farm. A garden would make a good addition to the spacious yard, among other things. This property is located in North Pike School District, convenient to all the amenities of McComb. Call Sabrina to schedule your private viewing today! Preapproval or proof of funds is required to schedule an appointment.