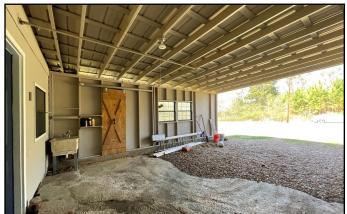

# Secluded Home on 2.5+/- Acres Pike County, MS

1093 Morgantown Road McComb, MS 39648

Come take a look at this three bedroom, three bathroom home on 2.5+/- acres in Pike County, MS! Just under 2,100+/- square feet with an open concept kitchen/living/dining, which is a perfect space to comfortably entertain with access to a full bath for guests. The bedrooms are just as spacious! You will find a bonus room off the laundry with access from the carport lined with shelving providing extra storage. This home sits back off the road allowing for seclusion and a country feel. Speaking of a country feel, bring on the April showers because this home has a metal roof! A few recent updates include a new front porch, fresh paint and a new HVAC installed. The 1+/- acre fenced in pasture area in the back, and the barn and shed, provide the perfect start for a mini farm. A garden would make a good addition to the spacious yard, among other things. This property is located in North Pike School District, convenient to all the amenities of McComb. Call Sabrina to schedule your private viewing today! Preapproval or proof of funds is required to schedule an appointment.