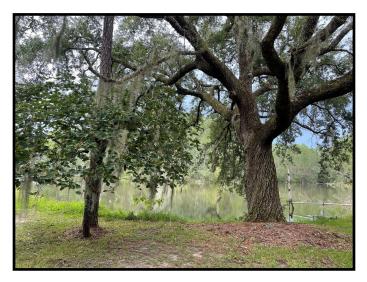

## 63+/- Acre Diverse Tract with Home Jackson County, MS

9505 Forts Lake Road, Moss Point, MS, 39562

DIVERSE TRACT IN JACKSON COUNTY, MS...LESS THAN ONE HOUR FROM THE COAST! This 63+/- acre property offers development potential, hunting, fishing, and a three bedroom, two bathroom brick home. Hardwoods and live oaks are scattered about, providing an excellent environment for deer and small game. Enjoy fishing the 3.5+/- acre stocked lake or splash around in the live creek flowing on the southern boundary. The house is situated on a private drive, and a barn/shop that can be utilized for storage or workshop. Access the property with ease from Inzer Road or Forks Lake Road. For the investor, divide the tract into smaller lots around the lake; this property would make an excellent RV park. Call Tara to make an appointment to view this gorgeous piece!