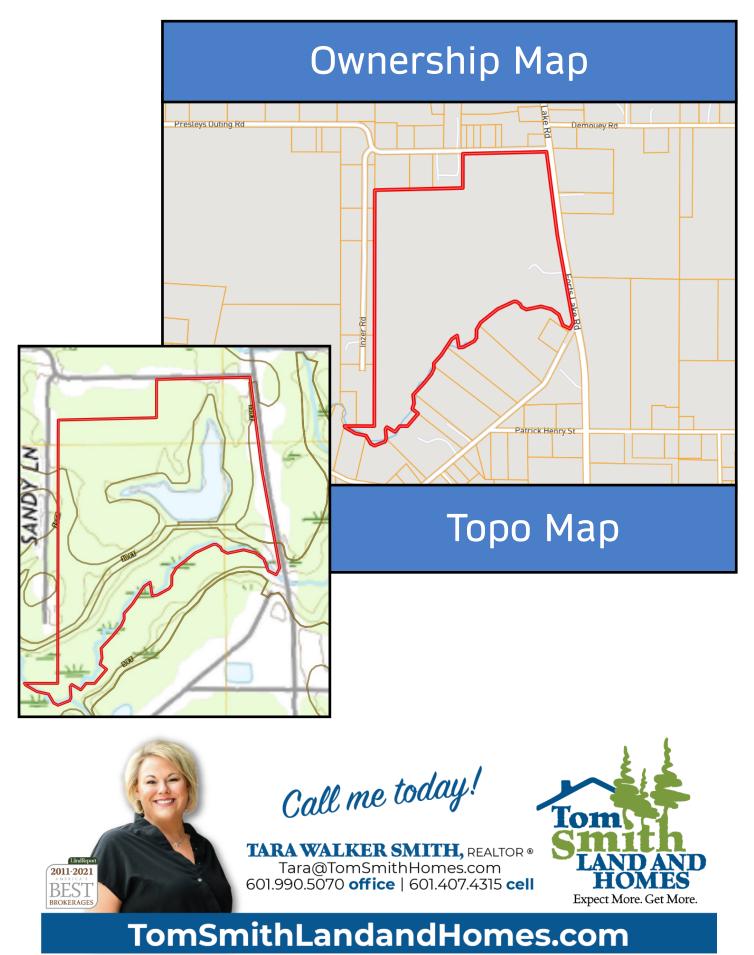

## Flood Map

Call me today!

TARA WALKER SMITH, REALTOR® Tara@TomSmithHomes.com 601.990.5070 office | 601.407.4315 cell

TomSmithLandandHomes.com

## 63+/- Acre Diverse Tract with Home Jackson County, MS

9505 Forts Lake Road, Moss Point, MS, 39562

DIVERSE TRACT IN JACKSON COUNTY, MS...LESS THAN ONE HOUR FROM THE COAST! This 63+/- acre property offers development potential, hunting, fishing, and a three bedroom, two bathroom brick home. Hardwoods and live oaks are scattered about, providing an excellent environment for deer and small game. Enjoy fishing the 3.5+/- acre stocked lake or splash around in the live creek flowing on the southern boundary. The house is situated on a private drive, and a barn/shop that can be utilized for storage or workshop. Access the property with ease from Inzer Road or Forks Lake Road. For the investor, divide the tract into smaller lots around the lake; this property would make an excellent RV park. Call Tara to make an appointment to view this gorgeous piece!