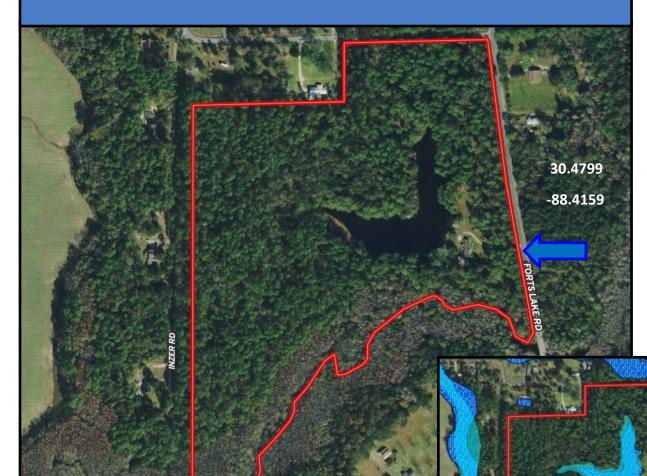

## Aerial Map

## 63+/- Acre Diverse Tract with Home Jackson County, MS

9505 Forts Lake Road, Moss Point, MS, 39562

DIVERSE TRACT IN JACKSON COUNTY, MS...LESS THAN ONE HOUR FROM THE COAST! This 63+/- acre property offers development potential, hunting, fishing, and a three bedroom, two bathroom brick home. Hardwoods and live oaks are scattered about, providing an excellent environment for deer and small game. Enjoy fishing the 3.5+/- acre stocked lake or splash around in the live creek flowing on the southern boundary. The house is situated on a private drive, and a barn/shop that can be utilized for storage or workshop. Access the property with ease from Inzer Road or Forks Lake Road. For the investor, divide the tract into smaller lots around the lake; this property would make an excellent RV park. Call Tara to make an appointment to view this gorgeous piece!