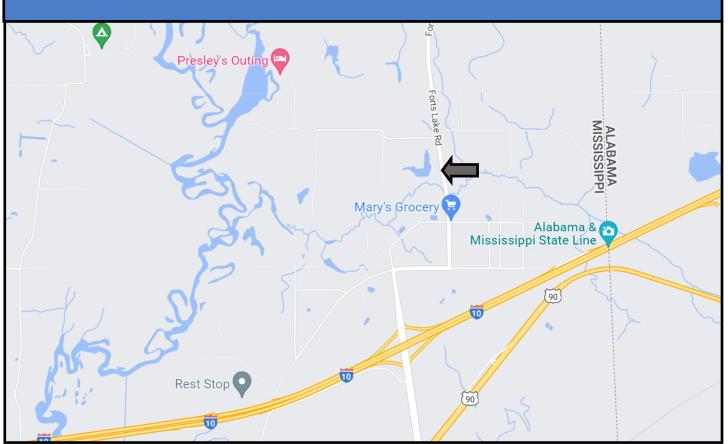

## **Directional Map**

Directions from Exit 75 on I-10 in Moss Point, MS: Turn left off of Exit 75 onto Franklin Creek Road. Travel 0.5 miles and turn right onto Independence Road. Travel 0.3 miles and turn left onto Forts Lake Road. The property will be on the left in 0.5 miles. Address: 9505 Forts Lake Road, Moss Point, MS 39562

Directions from Exit 75 on I-10 in Moss Point, MS: Turn left off of Exit 75 onto Franklin Creek Road. Travel 0.5 miles and turn right onto Independence Road. Travel 0.3 miles and turn left onto Forts Lake Road. The property will be on the left in 0.5 miles. Address: 9505 Forts Lake Road, Moss Point, MS 39562