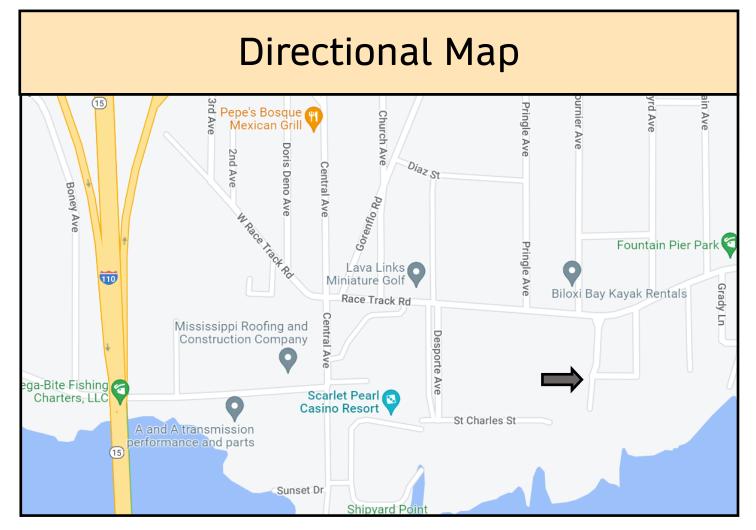

<u>Directions from the intersection of I-10 E and Washington Avenue in D'iberville, MS</u>: Travel southeast on Washington Avenue. Travel 0.5 miles and turn right onto Lemoyne Blvd. Travel 2.6 miles and turn left onto Brittany Avenue. Travel 0.7 miles and turn right onto Race Track Road. Travel 0.3 miles and turn left onto Fournier Avenue. The property will be on your right in 354 feet.