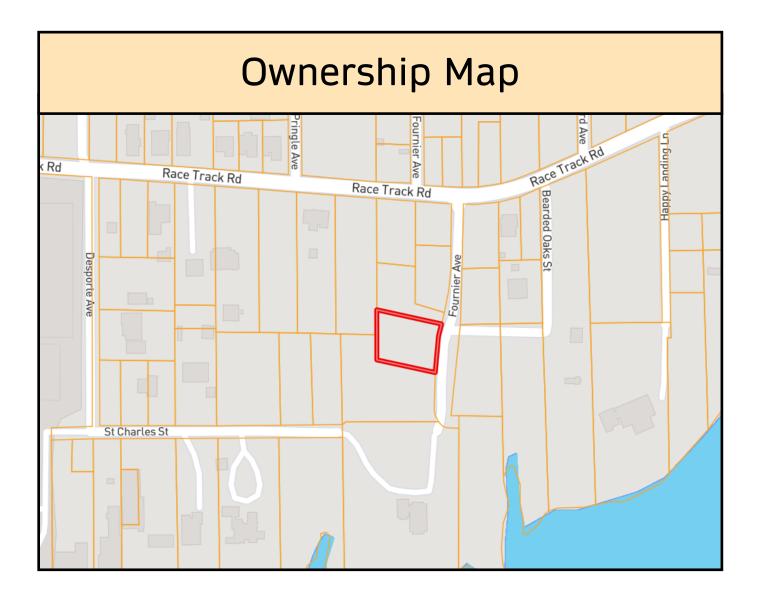

## 0.4+/- Acre Multiuse Lot Harrison County, MS

9435 Fournier Avenue, D'Iberville, MS 39540

Check out this multiuse water view lot located in Harrison County, MS. This 0.4+/- acre lot offers great water views, gulf breeze, mature live oaks and great road frontage on Fournier Avenue in D'Iberville. The opportunities are endless with this property! It is zoned casino district but could also be the perfect place to build your dream home! There is more land available for development purposes. Call Tara today to schedule a viewing!

Address: 9435 Fournier Avenue D'Iberville, MS 39540