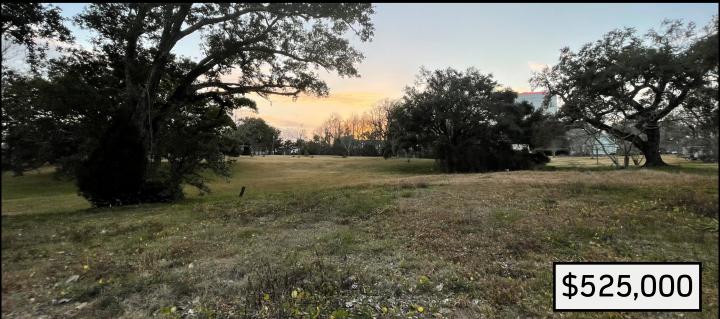

## 0.4+/- Acre Multiuse Lot Harrison County, MS

9435 Fournier Avenue, D'Iberville, MS 39540

Check out this multiuse water view lot located in Harrison County, MS. This 0.4+/- acre lot offers great water views, gulf breeze, mature live oaks and great road frontage on Fournier Avenue in D'Iberville. The opportunities are endless with this property! It is zoned casino district but could also be the perfect place to build your dream home! There is more land available for development purposes. Call Tara today to schedule a viewing!