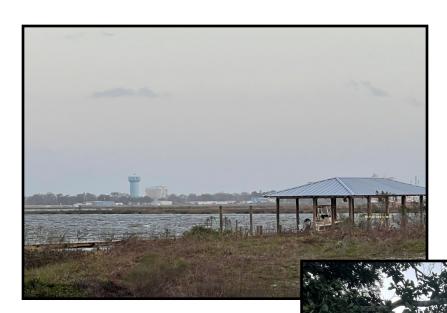

## 0.4+/- Acre Multiuse Lot Harrison County, MS

9435 Fournier Avenue, D'Iberville, MS 39540

Check out this multiuse water view lot located in Harrison County, MS. This 0.4+/- acre lot offers great water views, gulf breeze, mature live oaks and great road frontage on Fournier Avenue in D'Iberville. The opportunities are endless with this property! It is zoned casino district but could also be the perfect place to build your dream home! There is more land available for development purposes. Call Tara today to schedule a viewing!