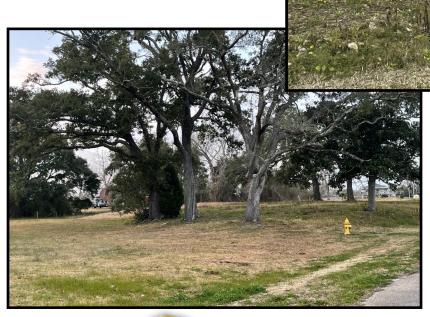

## 0.4+/- Acre Multiuse Lot Harrison County, MS

9435 Fournier Avenue, D'Iberville, MS 39540

Check out this multiuse water view lot located in Harrison County, MS. This 0.4+/- acre lot offers great water views, gulf breeze, mature live oaks and great road frontage on Fournier Avenue in D'Iberville. The opportunities are endless with this property! It is zoned casino district but could also be the perfect place to build your dream home! There is more land available for development purposes. Call Tara today to schedule a viewing!