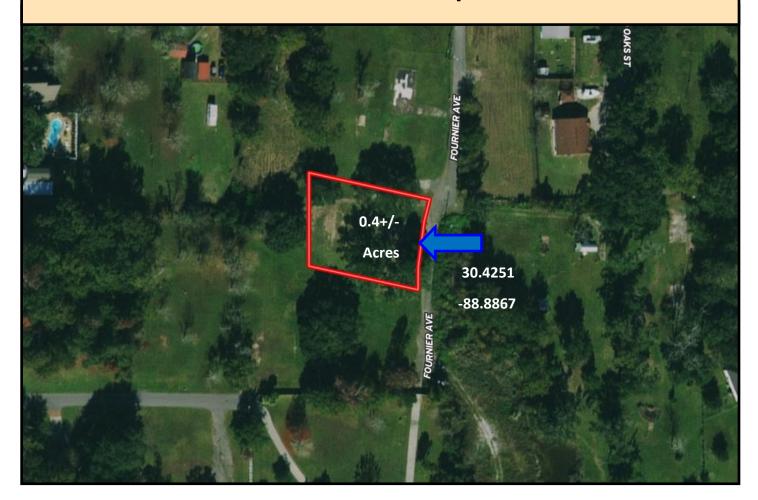

## 0.4+/- Acre Multiuse Lot Harrison County, MS

9435 Fournier Avenue, D'Iberville, MS 39540

Check out this multiuse water view lot located in Harrison County, MS. This 0.4+/- acre lot offers great water views, gulf breeze, mature live oaks and great road frontage on Fournier Avenue in D'Iberville. The opportunities are endless with this property! It is zoned casino district but could also be the perfect place to build your dream home! There is more land available for development purposes. Call Tara today to schedule a viewing!

### Aerial Map