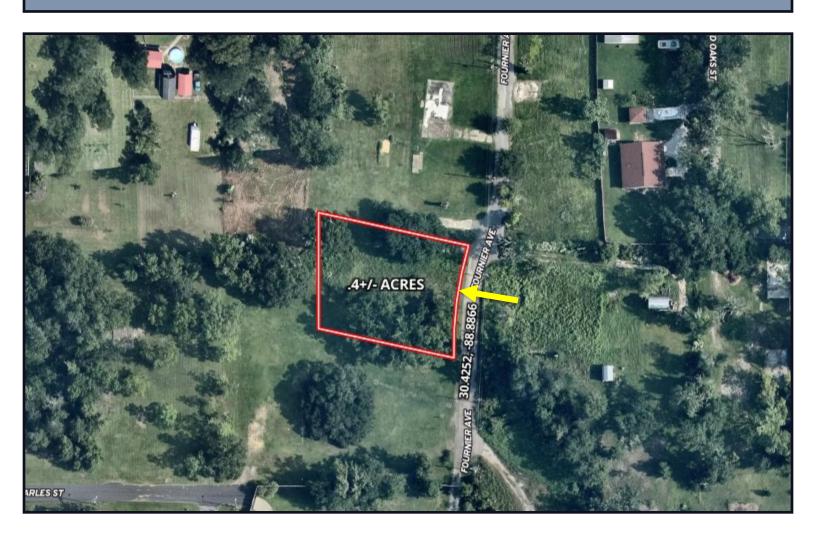

stunning water views, refreshing Gulf breezes, majestic mature live oak trees, and convenient road frontage on Fournier Avenue in D'Iberville. The potential for this property knows no bounds! It holds casino district zoning but can also be an ideal location to construct your dream residence. Additionally, there is additional land available for future development projects.

Contact David today to arrange a viewing!



#### DAVID **Belden**

REALTOR'

Office: 601.898.2772 Cell: 601.415.3883

DBelden@TomSmithLand.com



A Real Estate Expert You Can Trust

TomSmithLandandHomes.com

2011-2023 BEST BROKERAGES







# DAVID BELDEN REALTOR®

Office: 601.898.2772 Cell: 601.415.3883

DBelden@TomSmithLand.com



### A Real Estate Expert You Can Trust TomSmithLandandHomes.com



### **Aerial Map**



#### **Click Here for an Interactive Map Link**

#### DAVID BELDEN

REALTOR®

Office: 601.898.2772 Cell: 601.415.3883

DBelden@TomSmithLand.com



A Real Estate Expert You Can Trust

TomSmithLandandHomes.com



### Ownership Map



## DAVID BELDEN REALTOR®

Office: 601.898.2772 Cell: 601.415.3883

DBelden@TomSmithLand.com



A Real Estate Expert You Can Trust
TomSmithLandandHomes.com



### **Directional Map**



<u>Directions from the intersection of I-110 N and Rodriguez Street in D'Iberville, MS</u>: Take exit 2 towards D'Iberville. Merge onto Rodriguez Street and travel .2 miles. Turn right onto Central Avenue and travel .2 miles. Turn right onto Race Track Road and travel 0.3 miles. Turn left onto Fournier Avenue. After 354 feet, the property will be on your right. <u>Google Map Lin