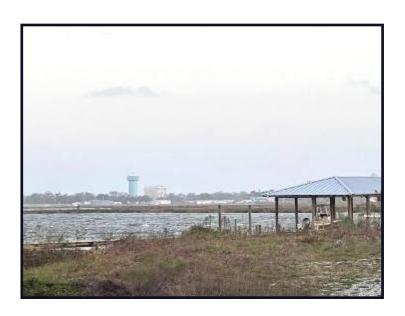

### **Multipurpose Lot**

**0.4**± Acres in Harrison County, MS

9435 Fournier Avenue, D'Iberville, MS 39540

Check out this versatile waterfront lot situated in Harrison County, Mississippi. This approximately 0.4± acre parcel features stunning water views, refreshing Gulf breezes, majestic mature live oak trees, and convenient road frontage on Fournier Avenue in D'Iberville. The potential for this property knows no bounds! It holds casino district zoning but can also be an ideal location to construct your dream residence. Additionally, there is additional land available for future development projects.