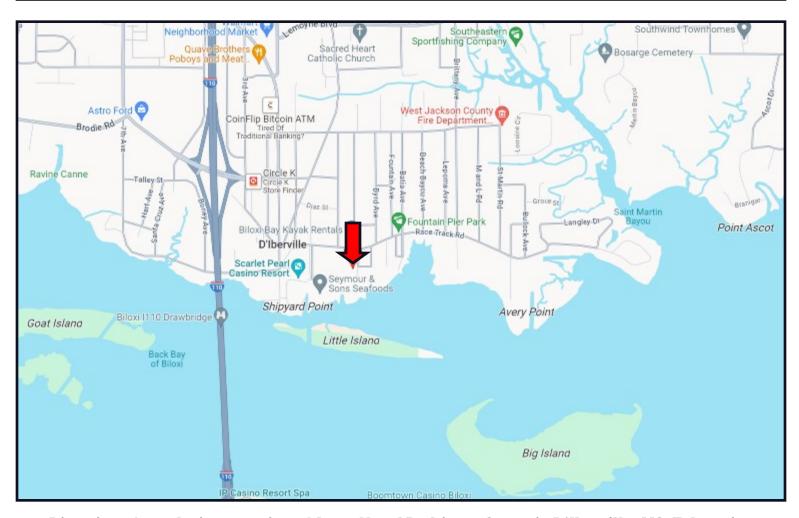

### **Directional Map**

<u>Directions from the intersection of I-110 N and Rodriguez Street in D'Iberville, MS</u>: Take exit 2 towards D'Iberville. Merge onto Rodriguez Street and travel .2 miles. Turn right onto Central Avenue and travel .2 miles. Turn right onto Race Track Road and travel 0.3 miles. Turn left onto Fournier Avenue. After 354 feet, the property will be on your right. <u>Google Map Link</u>