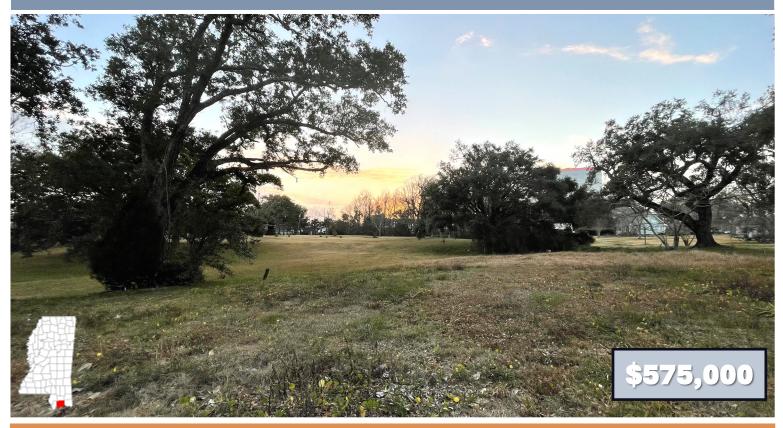

### **Multipurpose Lot**

**0.4**± Acres in Harrison County, MS

9435 Fournier Avenue, D'Iberville, MS 39540

Check out this versatile waterfront lot situated in Harrison County, Mississippi. This approximately 0.4± acre parcel features stunning water views, refreshing Gulf breezes, majestic mature live oak trees, and convenient road frontage on Fournier Avenue in D'Iberville. The potential for this property knows no bounds! It holds casino district zoning but can also be an ideal location to construct your dream residence. Additionally, there is additional land available for future development projects.