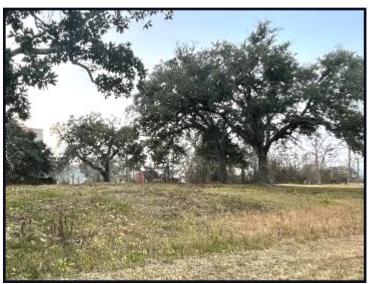

### **Multipurpose Lot**

**0.4**± Acres in Harrison County, MS

9435 Fournier Avenue, D'Iberville, MS 39540

Check out this versatile waterfront lot situated in Harrison County, Mississippi. This approximately 0.4± acre parcel features stunning water views, refreshing Gulf breezes, majestic mature live oak trees, and convenient road frontage on Fournier Avenue in D'Iberville. The potential for this property knows no bounds! It holds casino district zoning but can also be an ideal location to construct your dream residence. Additionally, there is additional land available for future development projects.