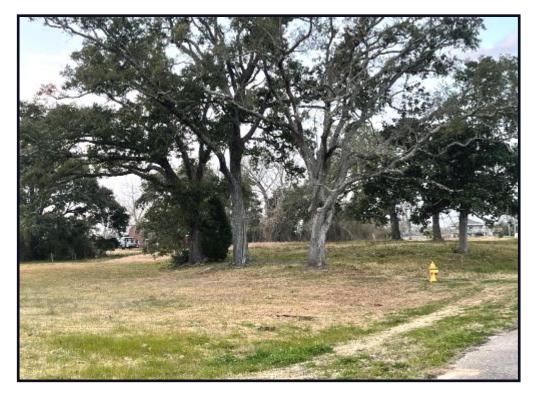

### **Multipurpose Lot**

**0.4**± Acres in Harrison County, MS

9435 Fournier Avenue, D'Iberville, MS 39540

Check out this versatile waterfront lot situated in Harrison County, Mississippi. This approximately 0.4± acre parcel features stunning water views, refreshing Gulf breezes, majestic mature live oak trees, and convenient road frontage on Fournier Avenue in D'Iberville. The potential for this property knows no bounds! It holds casino district zoning but can also be an ideal location to construct your dream residence. Additionally, there is additional land available for future development projects.