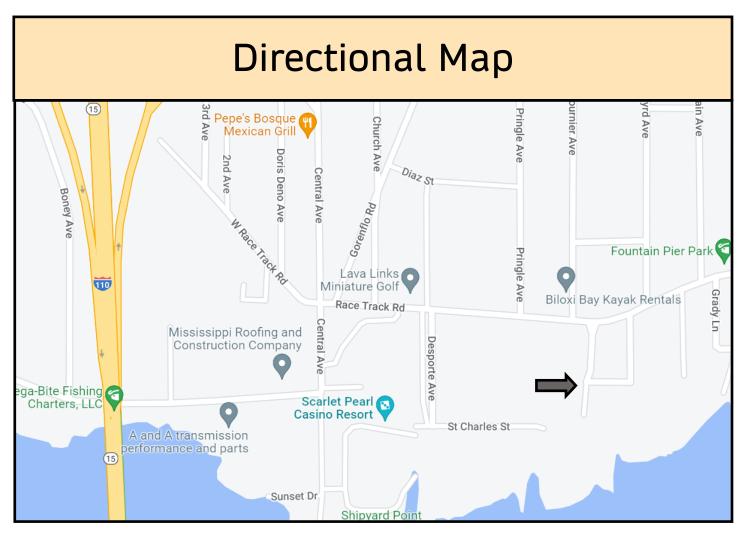

Directions from the intersection of I-10 E and Washington Avenue in D'iberville, MS: Travel southeast on Washington Avenue. Travel 0.5 miles and turn right onto Lemoyne Blvd. Travel 2.6 miles and turn left onto Brittany Avenue. Travel 0.7 miles and turn right onto Race Track Road. Travel 0.3 miles and turn left onto Fournier Avenue. The property will be on your right in 354 feet.

LändR

2011-2021

BEST

TomSmithLandandHomes.com

Directions from the intersection of I-10 E and Washington Avenue in D'iberville, MS: Travel southeast on Washington Avenue. Travel 0.5 miles and turn right onto Lemoyne Blvd. Travel 2.6 miles and turn left onto Brittany Avenue. Travel 0.7 miles and turn right onto Race Track Road. Travel 0.3 miles and turn left onto Fournier Avenue. The property will be on your right in 354 feet.