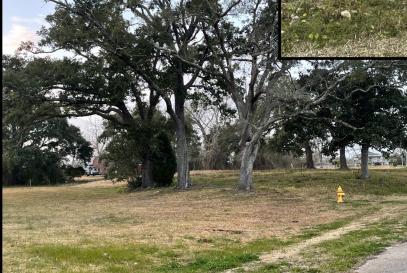

## 9435 Fournier Avenue, D'Iberville, MS 39540

Check out this multiuse water view lot located in Harrison County, MS. This 0.4+/- acre lot offers great water views, gulf breeze, mature live oaks and great road frontage on Fournier Avenue in D'Iberville. The opportunities are endless with this property! It is zoned casino district but could also be the perfect place to build your dream home! There is more land available for development purposes. Call Tara today to schedule a viewing!