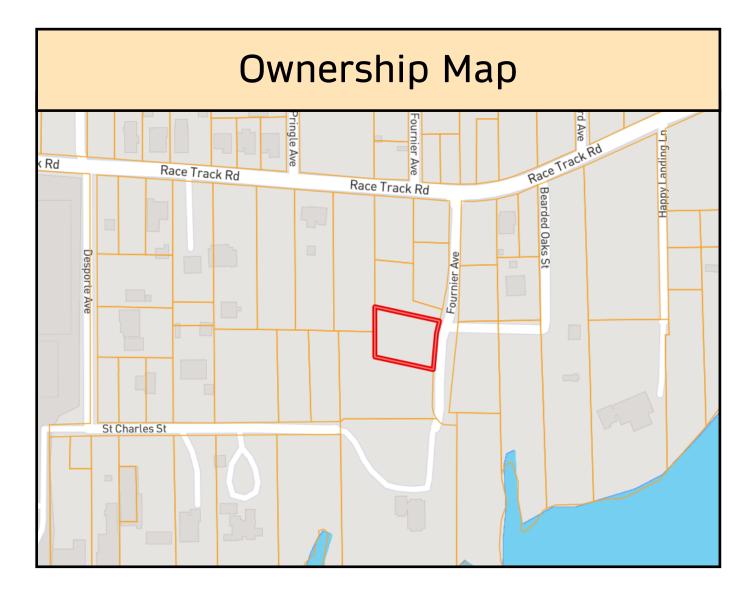

## 9435 Fournier Avenue, D'Iberville, MS 39540

Check out this multiuse water view lot located in Harrison County, MS. This 0.4+/- acre lot offers great water views, gulf breeze, mature live oaks and great road frontage on Fournier Avenue in D'Iberville. The opportunities are endless with this property! It is zoned casino district but could also be the perfect place to build your dream home! There is more land available for development purposes. Call Tara today to schedule a viewing!

Address: 9435 Fournier Avenue D'Iberville, MS 39540