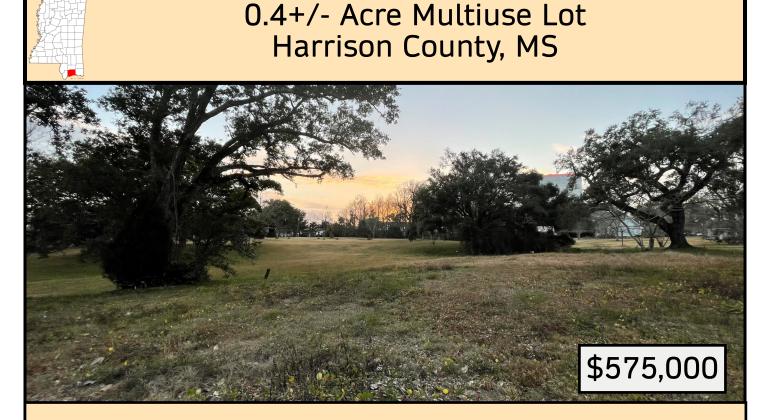

## 9435 Fournier Avenue, D'Iberville, MS 39540

Check out this multiuse water view lot located in Harrison County, MS. This 0.4+/- acre lot offers great water views, gulf breeze, mature live oaks and great road frontage on Fournier Avenue in D'Iberville. The opportunities are endless with this property! It is zoned casino district but could also be the perfect place to build your dream home! There is more land available for development purposes. Call Tara today to schedule a viewing!