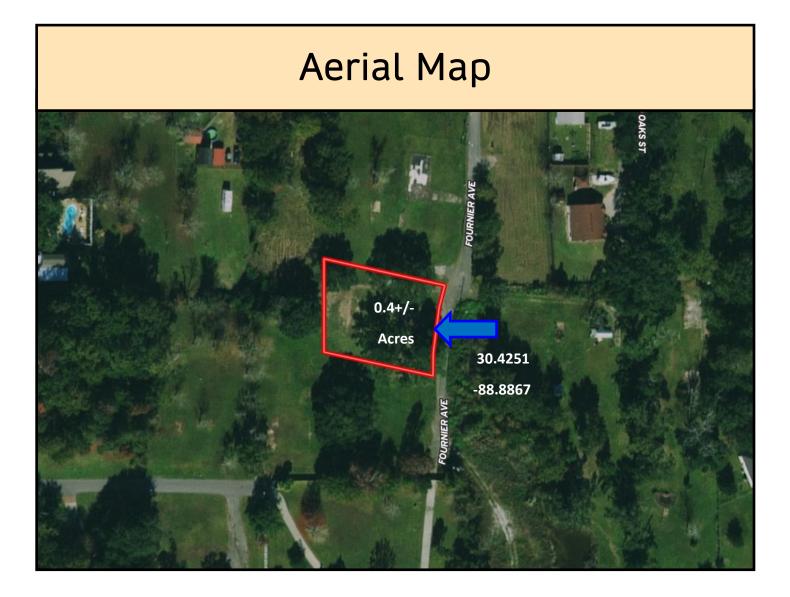

## 9435 Fournier Avenue, D'Iberville, MS 39540

Check out this multiuse water view lot located in Harrison County, MS. This 0.4+/- acre lot offers great water views, gulf breeze, mature live oaks and great road frontage on Fournier Avenue in D'Iberville. The opportunities are endless with this property! It is zoned casino district but could also be the perfect place to build your dream home! There is more land available for development purposes. Call Tara today to schedule a viewing!

Address: 9435 Fournier Avenue D'Iberville, MS 39540