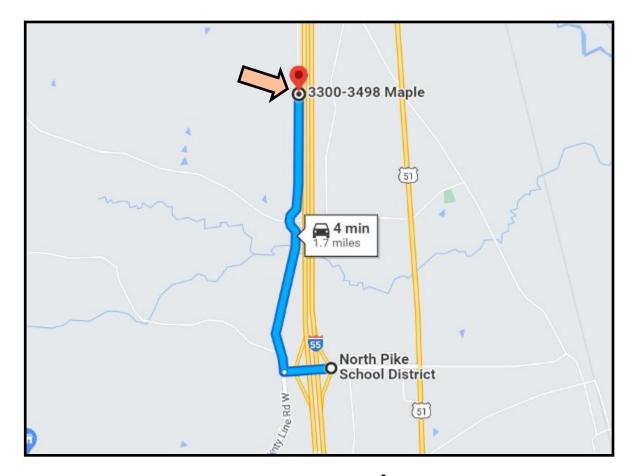

<u>Directions from Interstate 55 Dixie Springs Exit 24</u>: Travel west on Pike County Line Road for 500 feet. Take a right onto Maple Ln. In 1.6 miles the property will be on your left.

BLAKE SASSER, REALTOR®
Blake@TomSmithLand.com
601.990.5070 office | 601-757-5027 cell
Licensed in MS and LA

### **Directional Map**

<u>Directions from Interstate 55 Dixie Springs Exit 24</u>: Travel west on Pike County Line Road for 500 feet. Take a right onto Maple Ln. In 1.6 miles the property will be on your left.