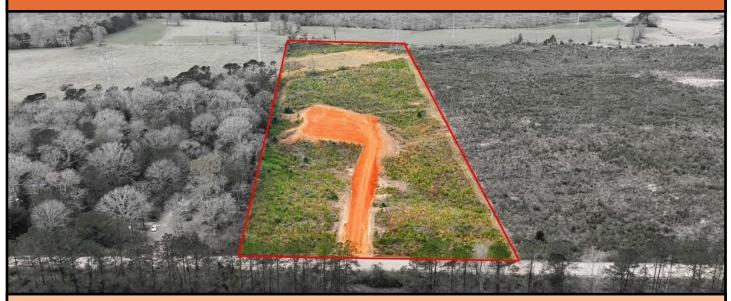

#### 00 Maple Ln, Summit MS 39666

Have you been looking for the perfect place to build your dream home? Check out this 10+/acres in the highly desired Bogue Chitto School District. Homesite is cleared and set approximately 750 ft off the public road nestled on a hill. Wide drive with large culvert leads you
straight to where your future home could be. At the rear of the property there is a shooting
house and cleared food plot. Fresh mulched fire lane runs the entire North side of the
property and ties into your homesite on the north side as well as the south. Electricity is
available through Magnolia Electric. This parcel is conveniently located just a couple of
minutes north of the Dixie Springs exit on Interstate 55. Call Blake Sasser today to view this
property!

### **Aerial Map**