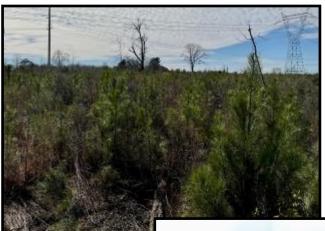

#### 00 Maple Ln, Summit MS 39666

Have you been looking for the perfect place to build your dream home? Check out this 10+/acres in the highly desired Bogue Chitto School District. Homesite is cleared and set approximately 750 ft off the public road nestled on a hill. Wide drive with large culvert leads you
straight to where your future home could be. At the rear of the property there is a shooting
house and cleared food plot. Fresh mulched fire lane runs the entire North side of the
property and ties into your homesite on the north side as well as the south. Electricity is
available through Magnolia Electric. This parcel is conveniently located just a couple of
minutes north of the Dixie Springs exit on Interstate 55. Call Blake Sasser today to view this
property!