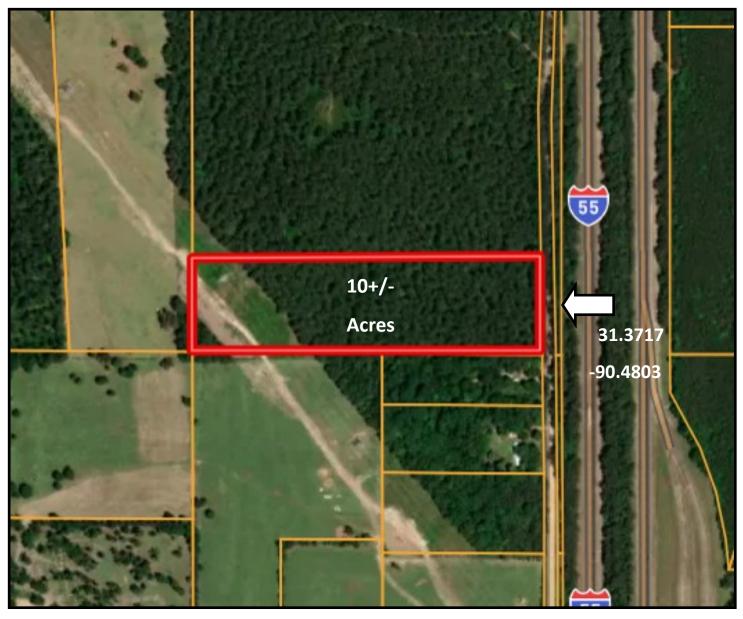

traight to where your future home could be. At the rear of the property there is a shooting
house and cleared food plot. Fresh mulched fire lane runs the entire North side of the
property and ties into your homesite on the north side as well as the south. Electricity is
available through Magnolia Electric. This parcel is conveniently located just a couple of
minutes north of the Dixie Springs exit on Interstate 55. Call Blake Sasser today to view this
property!

<u>Directions from Interstate 55 Dixie Springs Exit 24</u>: Travel west on Pike County Line Road for 500 feet. Take a right onto Maple Ln. In 1.6 miles the property will be on your left.















BLAKE SASSER, REALTOR®
Blake@TomSmithLand.com
601.990.5070 office | 601-757-5027 cell
Licensed in MS and LA



### **Aerial Map**





# BLAKE SASSER, REALTOR® Blake@TomSmithLand.com 601.990.5070 office | 601-757-5027 cell Licensed in MS and LA





Ownership Map

Topo Map





**BLAKE SASSER**, REALTOR® Blake@TomSmithLand.com 601.990.5070 office | 601-757-5027 cell Licensed in MS and LA





### **Directional Map**

<u>Directions from Interstate 55 Dixie Springs Exit 24</u>: Travel west on Pike County Line Road for 500 feet. Take a right onto Maple Ln. In 1.6 miles the property will be on your left.

Address: 00 Maple Ln, Summit MS 39666





BLAKE SASSER, REALTOR®
Blake@TomSmithLand.com
601.990.5070 office | 601-757-5027 cell
Licensed in MS and LA