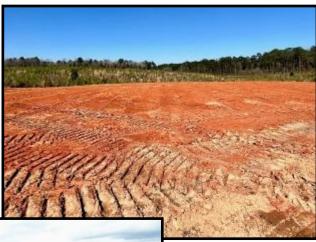

#### 00 Maple Ln, Summit MS 39666

Have you been looking for the perfect place to build your dream home? Check out this 10+/acres in the highly desired Bogue Chitto School District. Homesite is cleared and set approximately 750 ft off the public road nestled on a hill. Wide drive with large culvert leads you
straight to where your future home could be. At the rear of the property there is a shooting
house and cleared food plot. Fresh mulched fire lane runs the entire North side of the
property and ties into your homesite on the north side as well as the south. Electricity is
available through Magnolia Electric. This parcel is conveniently located just a couple of
minutes north of the Dixie Springs exit on Interstate 55. Call Blake Sasser today to view this
property!