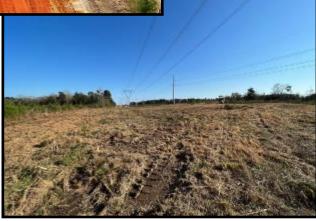

#### 00 Maple Ln, Summit MS 39666

Have you been looking for the perfect place to build your dream home? Check out this 10+/acres in the highly desired Bogue Chitto School District. Homesite is cleared and set approximately 750 ft off the public road nestled on a hill. Wide drive with large culvert leads you
straight to where your future home could be. At the rear of the property there is a shooting
house and cleared food plot. Fresh mulched fire lane runs the entire North side of the
property and ties into your homesite on the north side as well as the south. Electricity is
available through Magnolia Electric. This parcel is conveniently located just a couple of
minutes north of the Dixie Springs exit on Interstate 55. Call Blake Sasser today to view this
property!