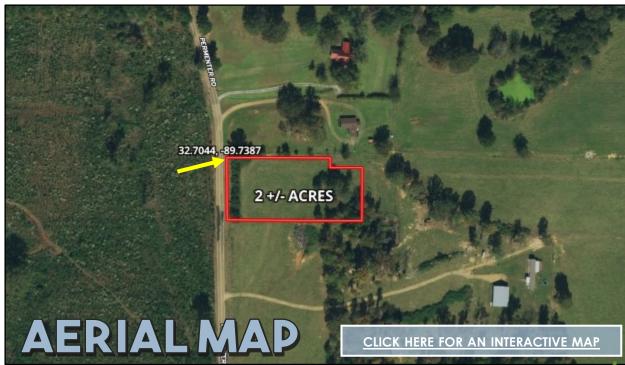

# MADISON COUNTY HOMESITE

2 ± ACRES IN MADISON, MS

This 2± acre lot is located in North Eastern Madison County and features plenty of road frontage on Permenter Road. The property is conveniently located in the Madison County School District and between the cities of Canton and Carthage. If you want a place to build in the county but close to the amenities of the city, buzz Belden today!

<u>DIRECTIONS FROM THE INTERSECTION OF HWY 16 AND HWY 17 IN FARMHAVEN, MS</u>: Travel Hwy 16 for 6.6 miles. Turn right on to Permenter Rd. The property will be on your right.

**Google Map Link** 

DAVID BELDEN, REALTOR® DBelden@TomSmithLand.com 601.898.2772 office | 601.415.3884 cell