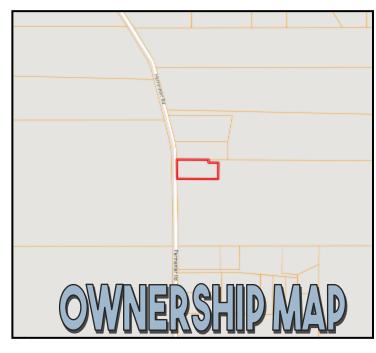

### DIRECTIONAL MAP

<u>DIRECTIONS FROM THE INTERSECTION OF HWY 16 AND HWY 17 IN FARMHAVEN, MS</u>: Travel Hwy 16 for 6.6 miles. Turn right on to Permenter Rd. The property will be on your right.

**Google Map Link** 

DAVID BELDEN, REALTOR® DBelden@TomSmithLand.com 601.898.2772 office | 601.415.3884 cell

#### **DIRECTIONS FROM THE INTERSECTION OF HWY 16 AND HWY 17 IN FARM-**

**HAVEN, MS**: Travel Hwy 16 for 6.6 miles. Turn right on to Permenter Rd. The property will be on your right. Google Map Link