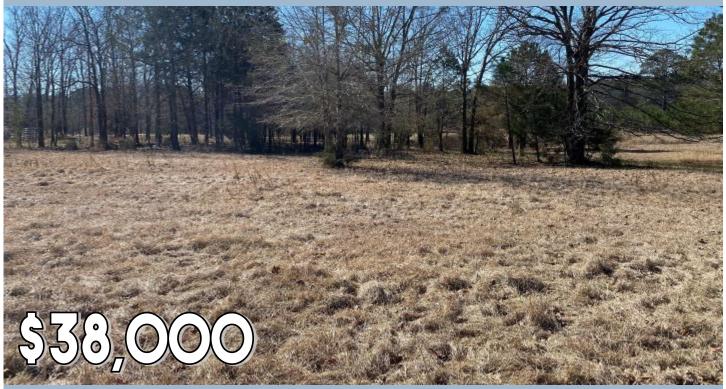

# MADISON COUNTY HOMESITE

2 ± ACRES IN MADISON, MS

This 2± acre lot is located in North Eastern Madison County and features plenty of road frontage on Permenter Road. The property is conveniently located in the Madison County School District and between the cities of Canton and Carthage. If you want a place to build in the county but close to the amenities of the city, buzz Belden today!