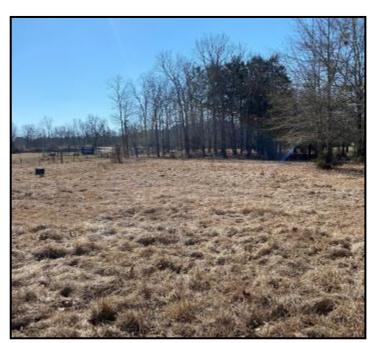

# MADISON COUNTY HOMESITE

2 ± ACRES IN MADISON, MS

This 2± acre lot is located in North Eastern Madison County and features plenty of road frontage on Permenter Road. The property is conveniently located in the Madison County School District and between the cities of Canton and Carthage. If you want a place to build in the county but close to the amenities of the city, buzz Belden today!