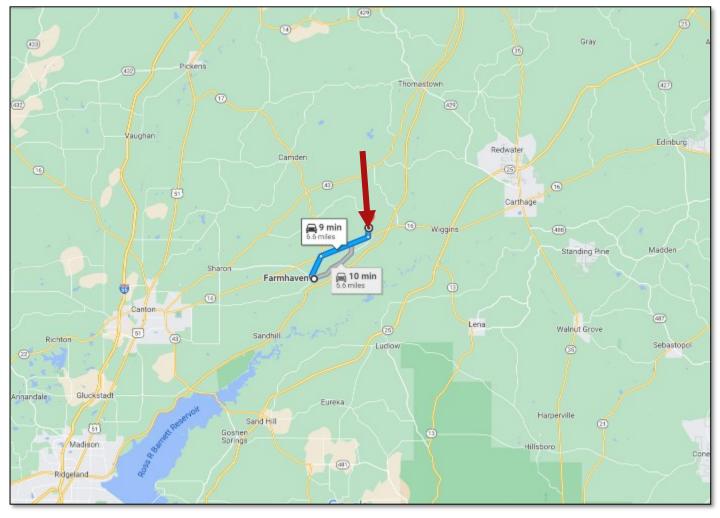

### DIRECTIONAL MAP

#### **DIRECTIONS FROM THE INTERSECTION OF HWY 16 AND HWY 17 IN FARM-**

**HAVEN, MS**: Travel Hwy 16 for 6.6 miles. Turn right on to Permenter Rd. The property will be on your right. Google Map Link