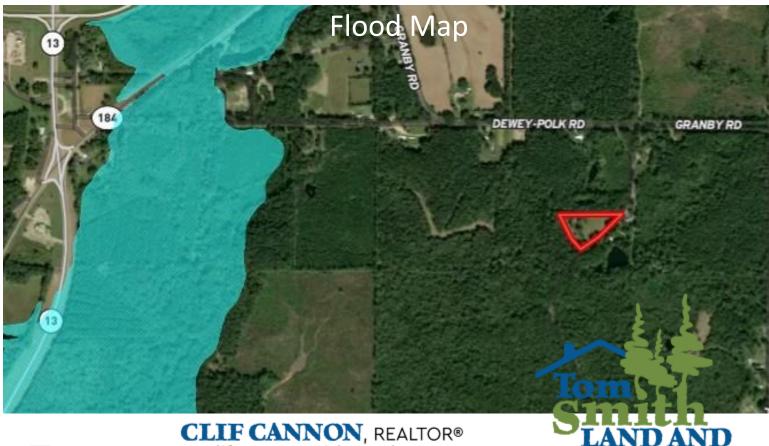

## \$30,000

Looking for solitude in Jefferson Davis County while still being close to town? You have found it on this 2.8+/acre property, located just minutes from Prentiss, MS. The property has no restrictions and has had a mobile home on it in the past. Community water is available, and power is at the road. This fantastic small acreage tract features two gates, and over 500 feet of road frontage. The topography is slightly sloped with great drainage and multiple home sites to choose from.