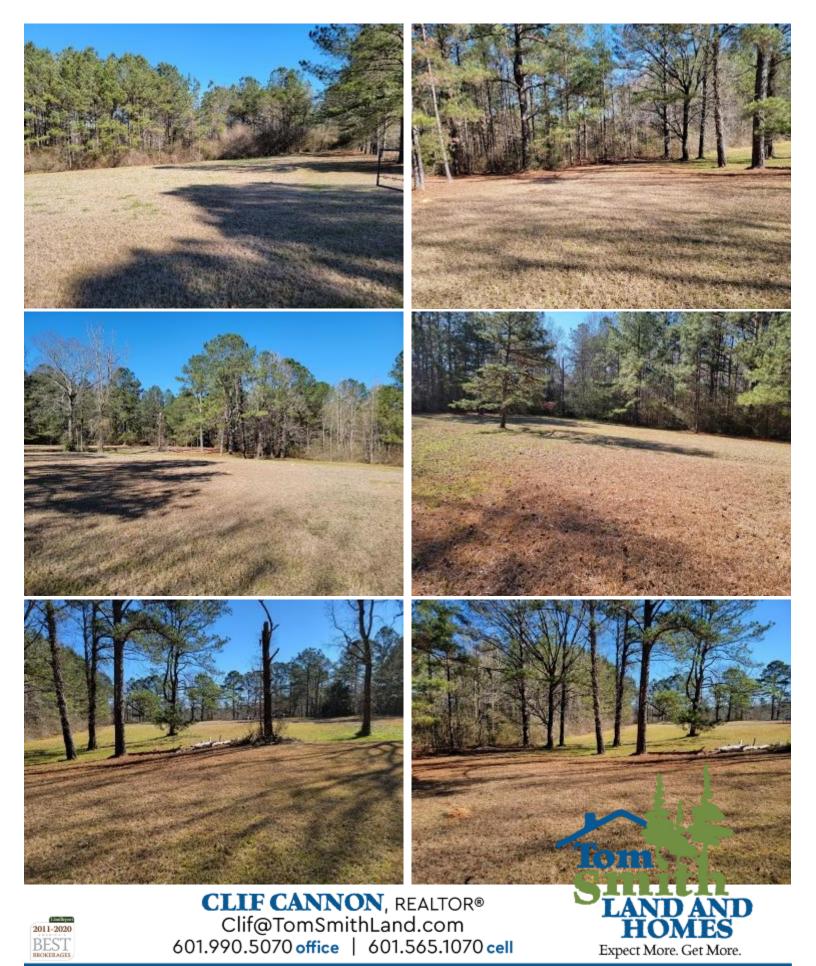

## \$30,000

Looking for solitude in Jefferson Davis County while still being close to town? You have found it on this 2.8+/acre property, located just minutes from Prentiss, MS. The property has no restrictions and has had a mobile home on it in the past. Community water is available, and power is at the road. This fantastic small acreage tract features two gates, and over 500 feet of road frontage. The topography is slightly sloped with great drainage and multiple home sites to choose from.