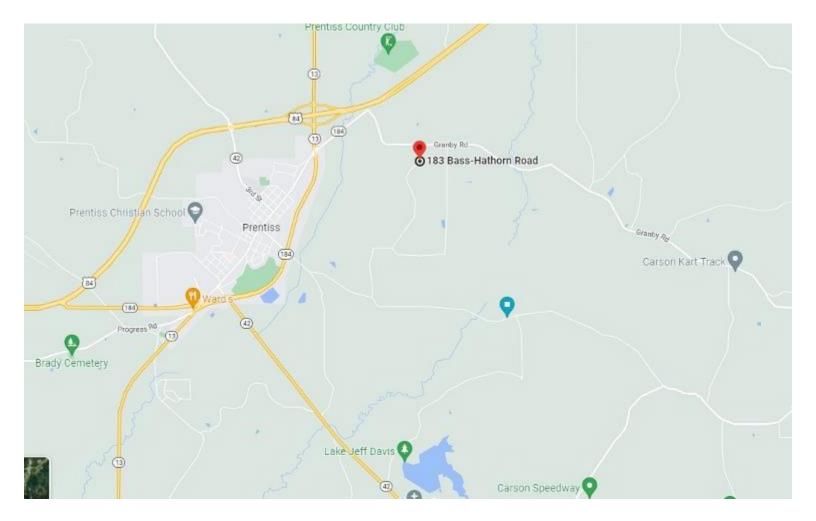

Directions from the intersection of US-84 and MS-13 in Prentiss, MS: Travel south on MS-13 for .2 miles. Turn left onto MS-184 and travel for .7 miles. Turn right onto Granby Road and travel for .7 miles. Turn right onto Bass-Hawthorne Road and travel for .2 miles. The property will be on the right.

#### **Directional Map**

<u>Directions from the intersection of US-84 and MS-13 in Prentiss, MS:</u> Travel south on MS-13 for .2 miles. Turn left onto MS-184 and travel for .7 miles. Turn right onto Granby Road and travel for .7 miles. Turn right onto Bass-Hawthorne Road and travel for .2 miles. The property will be on the right.