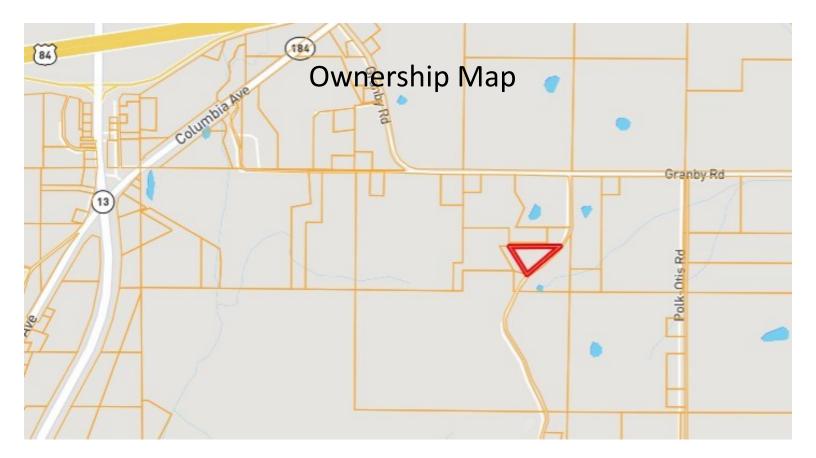

Directions from the intersection of US-84 and MS-13 in Prentiss, MS: Travel south on MS-13 for .2 miles. Turn left onto MS-184 and travel for .7 miles. Turn right onto Granby Road and travel for .7 miles. Turn right onto Bass-Hawthorne Road and travel for .2 miles. The property will be on the right.

#### **Directional Map**

<u>Directions from the intersection of US-84 and MS-13 in Prentiss, MS:</u> Travel south on MS-13 for .2 miles. Turn left onto MS-184 and travel for .7 miles. Turn right onto Granby Road and travel for .7 miles. Turn right onto Bass-Hawthorne Road and travel for .2 miles. The property will be on the right.