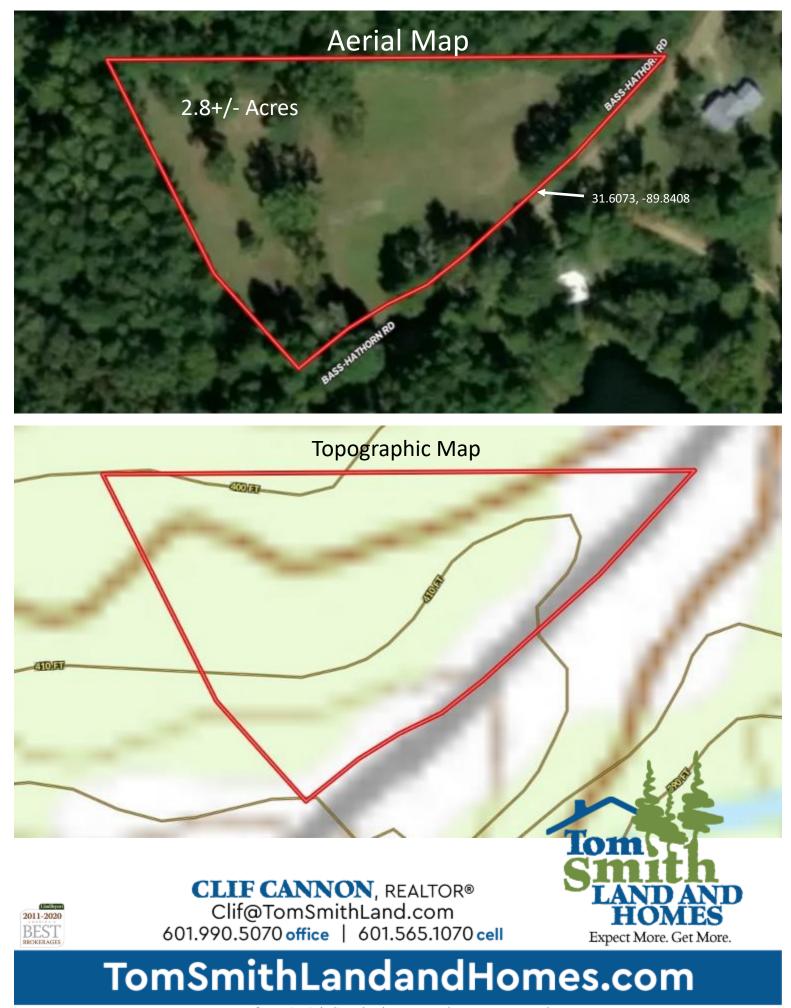

## \$30,000

Looking for solitude in Jefferson Davis County while still being close to town? You have found it on this 2.8+/acre property, located just minutes from Prentiss, MS. The property has no restrictions and has had a mobile home on it in the past. Community water is available, and power is at the road. This fantastic small acreage tract features two gates, and over 500 feet of road frontage. The topography is slightly sloped with great drainage and multiple home sites to choose from.