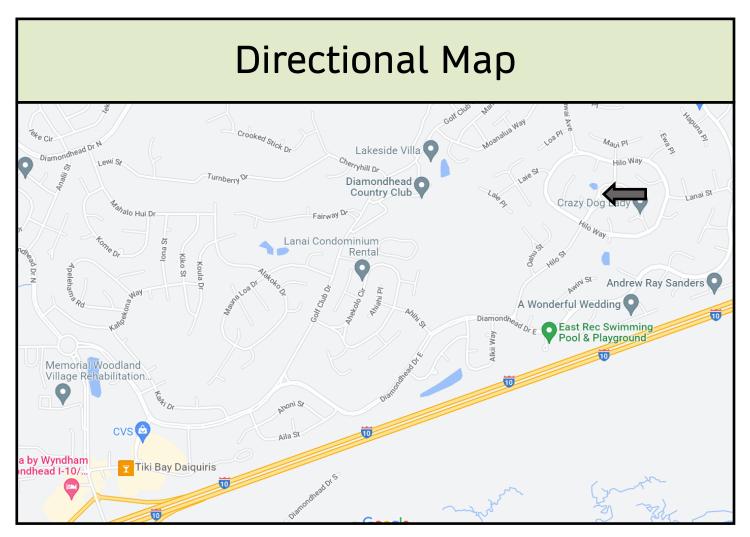

## Aerial Map

Click for Interactive Map

TomSmithLandandHomes.com

Directions from exit 16 off of I-10 W in Diamondhead, MS: Merge onto Gex Drive. Travel 315 feet and turn right onto W Aloha Drive. Travel 0.2 miles and turn left onto Kalani Drive. Travel 0.2 miles and turn right onto Diamondhead Drive E. Travel 1.4 miles and turn left onto Hilo Street. Travel 0.5 miles and merge onto Maui Circle. Travel 0.2 miles and the property will be on the right. Address: 9480 Maui Circle, Diamondhead, MS 39525