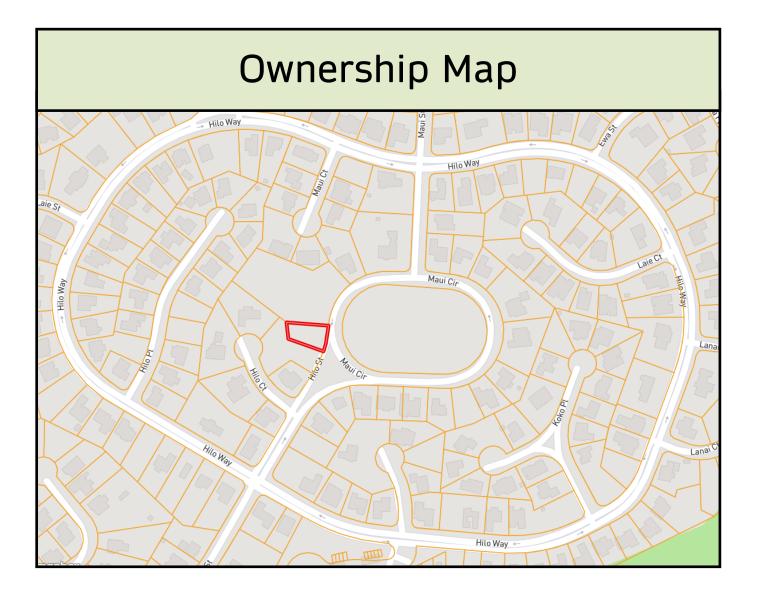

## Aerial Map

Click for Interactive Map

TomSmithLandandHomes.com

Directions from exit 16 off of I-10 W in Diamondhead, MS: Merge onto Gex Drive. Travel 315 feet and turn right onto W Aloha Drive. Travel 0.2 miles and turn left onto Kalani Drive. Travel 0.2 miles and turn right onto Diamondhead Drive E. Travel 1.4 miles and turn left onto Hilo Street. Travel 0.5 miles and merge onto Maui Circle. Travel 0.2 miles and the property will be on the right. Address: 9480 Maui Circle, Diamondhead, MS 39525