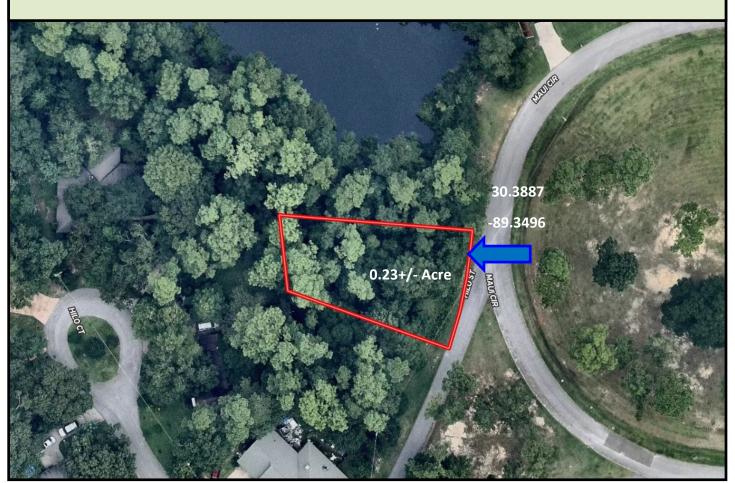

## Aerial Map

Click for Interactive Map

TomSmithLandandHomes.com

Directions from exit 16 off of I-10 W in Diamondhead, MS: Merge onto Gex Drive. Travel 315 feet and turn right onto W Aloha Drive. Travel 0.2 miles and turn left onto Kalani Drive. Travel 0.2 miles and turn right onto Diamondhead Drive E. Travel 1.4 miles and turn left onto Hilo Street. Travel 0.5 miles and merge onto Maui Circle. Travel 0.2 miles and the property will be on the right. Address: 9480 Maui Circle, Diamondhead, MS 39525