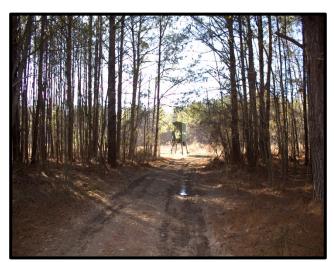

# 76.25 +/- Acre Recreational Tract Lowndes County, Mississippi

Look at this hunting spot west of the New Hope community in Lowndes County with access and frontage on both Yorkville Road and Crowe Road. Utilities are available for a home-site, camp, or other use. Timber types are diverse, including pine stands, hardwood pulpwood, and saw-timber to wetlands with hardwood regeneration. Game is plenteous with food plots already present along the power line row. Build a home or camp on the outskirts of town and enjoy hunting right outside the door. Potential building sites are along the road frontages. Call Michael to set up an appointment to visit the property.