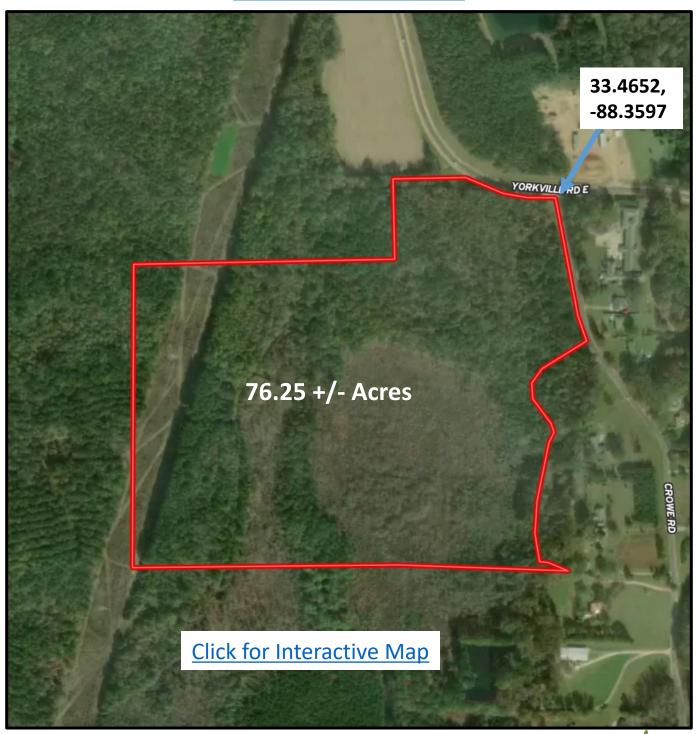

otential building sites are along the road frontages. Call Michael to set up an appointment to visit the property.

<u>Directions from intersection of MS-182 East & MS Hwy 69 in Columbus, MS</u>; turn onto Idlewild Road and travel 2.5 miles. Turn left onto Yorkville Road East and travel 2.1 miles to the property on the right (marked with sign).















# Call me today!

MICHAEL HALFACRE, MANAGING BROKER MHalfacre@TomSmithLand.com 662.268.6333 office | 662.242.4220 cell

















# Call me today!

MICHAEL HALFACRE, MANAGING BROKER MHalfacre@TomSmithLand.com 662.268.6333 office | 662.242.4220 cell





#### **Ownership Map**



# Call me today!

MICHAEL HALFACRE, MANAGING BROKER MHalfacre@TomSmithLand.com 662.268.6333 office | 662.242.4220 cell





#### **Aerial Photograph**



# Call me today!

MICHAEL HALFACRE, MANAGING BROKER MHalfacre@TomSmithLand.com 662.268.6333 office | 662.242.4220 cell





#### **FEMA Flood Map**



# Call me today!

MICHAEL HALFACRE, MANAGING BROKER MHalfacre@TomSmithLand.com 662.268.6333 office | 662.242.4220 cell





#### **Topographic Map**



# Call me today!

MICHAEL HALFACRE, MANAGING BROKER MHalfacre@TomSmithLand.com 662.268.6333 office | 662.242.4220 cell





#### **Directional Map**



**Directions from intersection of MS-182 East & MS Hwy 69 in Columbus, MS**; turn onto Idlewild Road and travel 2.5 miles. Turn left onto Yorkville Road East and travel 2.1 miles to the property on the right (marked with sign).



MICHAEL HALFACRE, MANAGING BROKER MHalfacre@TomSmithLand.com 662.268.6333 office | 662.242.4220 cell