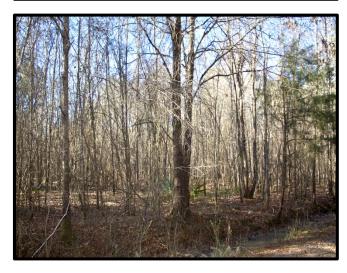

# 76.25 +/- Acre Recreational Tract Lowndes County, Mississippi

Look at this hunting spot west of the New Hope community in Lowndes County with access and frontage on both Yorkville Road and Crowe Road. Utilities are available for a home-site, camp, or other use. Timber types are diverse, including pine stands, hardwood pulpwood, and saw-timber to wetlands with hardwood regeneration. Game is plenteous with food plots already present along the power line row. Build a home or camp on the outskirts of town and enjoy hunting right outside the door. Potential building sites are along the road frontages. Call Michael to set up an appointment to visit the property.