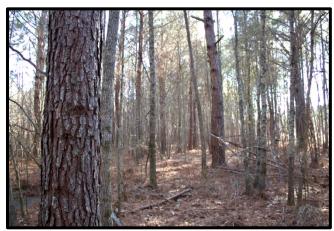

# 76.25 +/- Acre Recreational Tract Lowndes County, Mississippi

Look at this hunting spot west of the New Hope community in Lowndes County with access and frontage on both Yorkville Road and Crowe Road. Utilities are available for a home-site, camp, or other use. Timber types are diverse, including pine stands, hardwood pulpwood, and saw-timber to wetlands with hardwood regeneration. Game is plenteous with food plots already present along the power line row. Build a home or camp on the outskirts of town and enjoy hunting right outside the door. Potential building sites are along the road frontages. Call Michael to set up an appointment to visit the property.