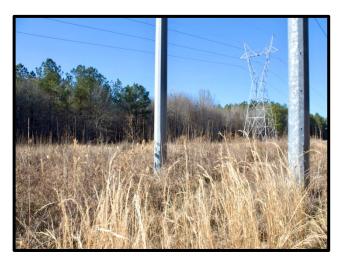

# 76.25 +/- Acre Recreational Tract Lowndes County, Mississippi

Look at this hunting spot west of the New Hope community in Lowndes County with access and frontage on both Yorkville Road and Crowe Road. Utilities are available for a home-site, camp, or other use. Timber types are diverse, including pine stands, hardwood pulpwood, and saw-timber to wetlands with hardwood regeneration. Game is plenteous with food plots already present along the power line row. Build a home or camp on the outskirts of town and enjoy hunting right outside the door. Potential building sites are along the road frontages. Call Michael to set up an appointment to visit the property.