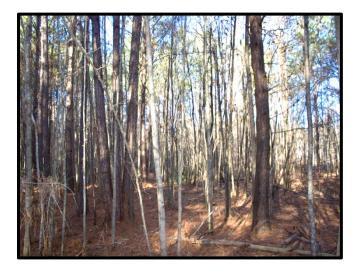

# 76.25 +/- Acre Recreational Tract Lowndes County, Mississippi

Look at this hunting spot west of the New Hope community in Lowndes County with access and frontage on both Yorkville Road and Crowe Road. Utilities are available for a home-site, camp, or other use. Timber types are diverse, including pine stands, hardwood pulpwood, and saw-timber to wetlands with hardwood regeneration. Game is plenteous with food plots already present along the power line row. Build a home or camp on the outskirts of town and enjoy hunting right outside the door. Potential building sites are along the road frontages. Call Michael to set up an appointment to visit the property.