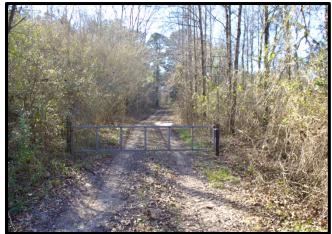

# 76.25 +/- Acre Recreational Tract Lowndes County, Mississippi

Look at this hunting spot west of the New Hope community in Lowndes County with access and frontage on both Yorkville Road and Crowe Road. Utilities are available for a home-site, camp, or other use. Timber types are diverse, including pine stands, hardwood pulpwood, and saw-timber to wetlands with hardwood regeneration. Game is plenteous with food plots already present along the power line row. Build a home or camp on the outskirts of town and enjoy hunting right outside the door. Potential building sites are along the road frontages. Call Michael to set up an appointment to visit the property.