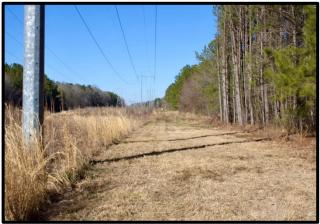

# 76.25 +/- Acre Recreational Tract Lowndes County, Mississippi

Look at this hunting spot west of the New Hope community in Lowndes County with access and frontage on both Yorkville Road and Crowe Road. Utilities are available for a home-site, camp, or other use. Timber types are diverse, including pine stands, hardwood pulpwood, and saw-timber to wetlands with hardwood regeneration. Game is plenteous with food plots already present along the power line row. Build a home or camp on the outskirts of town and enjoy hunting right outside the door. Potential building sites are along the road frontages. Call Michael to set up an appointment to visit the property.