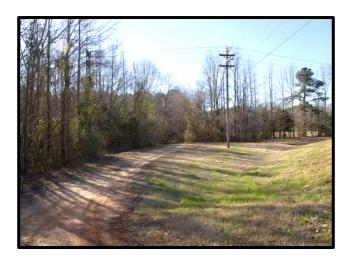

# 76.25 +/- Acre Recreational Tract Lowndes County, Mississippi

Look at this hunting spot west of the New Hope community in Lowndes County with access and frontage on both Yorkville Road and Crowe Road. Utilities are available for a home-site, camp, or other use. Timber types are diverse, including pine stands, hardwood pulpwood, and saw-timber to wetlands with hardwood regeneration. Game is plenteous with food plots already present along the power line row. Build a home or camp on the outskirts of town and enjoy hunting right outside the door. Potential building sites are along the road frontages. Call Michael to set up an appointment to visit the property.