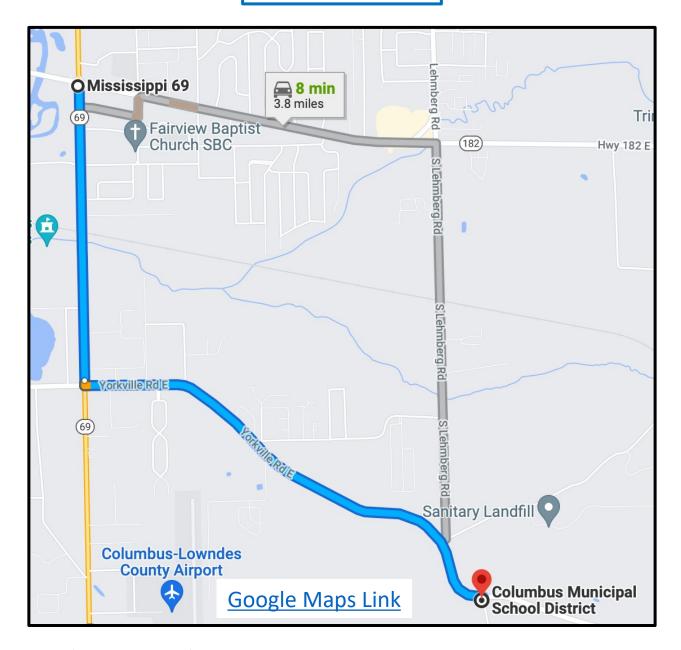

<u>Directions from intersection of MS-182 East & MS Hwy 69 in Columbus, MS</u>; turn onto Idlewild Road and travel 2.5 miles. Turn left onto Yorkville Road East and travel 2.1 miles to the property on the right (marked with sign).

#### **Directional Map**

**Directions from intersection of MS-182 East & MS Hwy 69 in Columbus, MS**; turn onto Idlewild Road and travel 2.5 miles. Turn left onto Yorkville Road East and travel 2.1 miles to the property on the right (marked with sign).