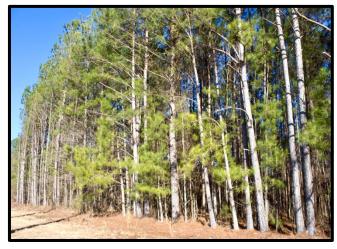

# 76.25 +/- Acre Recreational Tract Lowndes County, Mississippi

Look at this hunting spot west of the New Hope community in Lowndes County with access and frontage on both Yorkville Road and Crowe Road. Utilities are available for a home-site, camp, or other use. Timber types are diverse, including pine stands, hardwood pulpwood, and saw-timber to wetlands with hardwood regeneration. Game is plenteous with food plots already present along the power line row. Build a home or camp on the outskirts of town and enjoy hunting right outside the door. Potential building sites are along the road frontages. Call Michael to set up an appointment to visit the property.