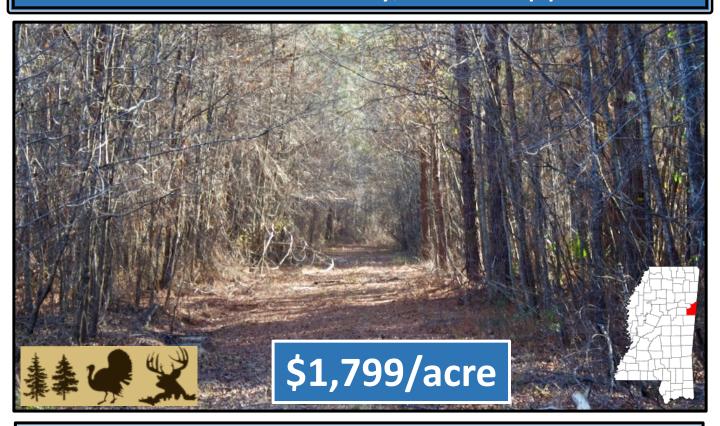

# 76.25 +/- Acre Recreational Tract Lowndes County, Mississippi

Look at this hunting spot west of the New Hope community in Lowndes County with access and frontage on both Yorkville Road and Crowe Road. Utilities are available for a home-site, camp, or other use. Timber types are diverse, including pine stands, hardwood pulpwood, and saw-timber to wetlands with hardwood regeneration. Game is plenteous with food plots already present along the power line row. Build a home or camp on the outskirts of town and enjoy hunting right outside the door. Potential building sites are along the road frontages. Call Michael to set up an appointment to visit the property.