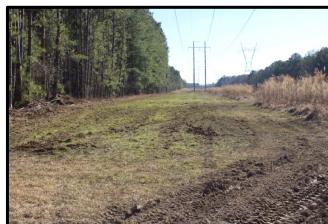

# 76.25 +/- Acre Recreational Tract Lowndes County, Mississippi

Look at this hunting spot west of the New Hope community in Lowndes County with access and frontage on both Yorkville Road and Crowe Road. Utilities are available for a home-site, camp, or other use. Timber types are diverse, including pine stands, hardwood pulpwood, and saw-timber to wetlands with hardwood regeneration. Game is plenteous with food plots already present along the power line row. Build a home or camp on the outskirts of town and enjoy hunting right outside the door. Potential building sites are along the road frontages. Call Michael to set up an appointment to visit the property.