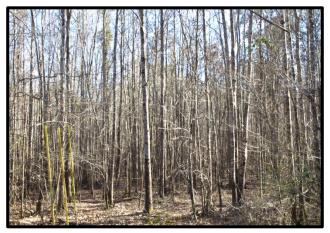

# 76.25 +/- Acre Recreational Tract Lowndes County, Mississippi

Look at this hunting spot west of the New Hope community in Lowndes County with access and frontage on both Yorkville Road and Crowe Road. Utilities are available for a home-site, camp, or other use. Timber types are diverse, including pine stands, hardwood pulpwood, and saw-timber to wetlands with hardwood regeneration. Game is plenteous with food plots already present along the power line row. Build a home or camp on the outskirts of town and enjoy hunting right outside the door. Potential building sites are along the road frontages. Call Michael to set up an appointment to visit the property.