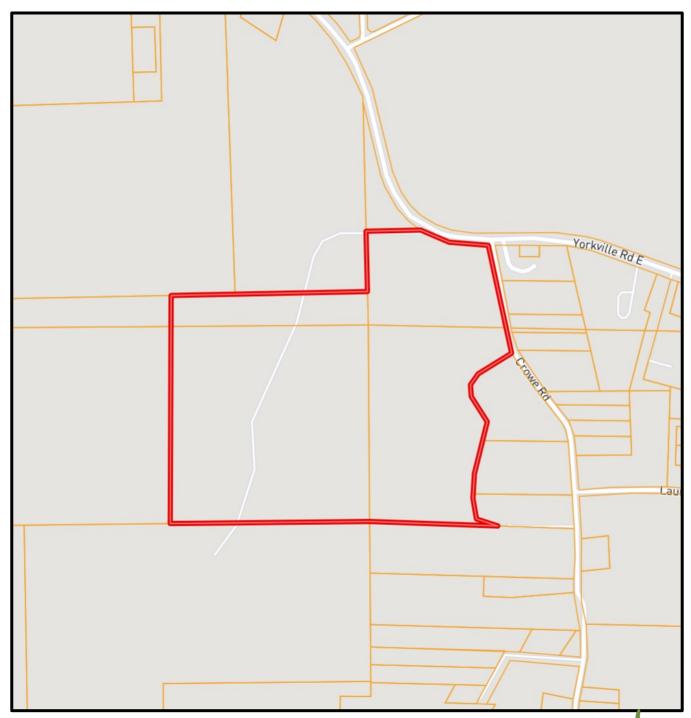

nteous with food plots already present along the power line row. Build a home or camp on the outskirts of town and enjoy hunting right outside the door. Potential building sites are along the road frontages. Call Michael to set up an appointment to visit the property.

<u>Directions from intersection of MS-182 East & MS Hwy 69 in Columbus, MS</u>; turn onto Idlewild Road and travel 2.5 miles. Turn left onto Yorkville Road East and travel 2.1 miles to the property on the right (marked with sign).















# Call me today!

MICHAEL HALFACRE, MANAGING BROKER MHalfacre@TomSmithLand.com 662.268.6333 office | 662.242.4220 cell

















# Call me today!

MICHAEL HALFACRE, MANAGING BROKER MHalfacre@TomSmithLand.com 662.268.6333 office | 662.242.4220 cell





#### **Ownership Map**



# Call me today!

MICHAEL HALFACRE, MANAGING BROKER MHalfacre@TomSmithLand.com 662.268.6333 office | 662.242.4220 cell





#### **Aerial Photograph**



# Call me today!

MICHAEL HALFACRE, MANAGING BROKER MHalfacre@TomSmithLand.com 662.268.6333 office | 662.242.4220 cell





#### **FEMA Flood Map**



# Call me today!

MICHAEL HALFACRE, MANAGING BROKER MHalfacre@TomSmithLand.com 662.268.6333 office | 662.242.4220 cell





#### **Topographic Map**



# Call me today!

MICHAEL HALFACRE, MANAGING BROKER MHalfacre@TomSmithLand.com 662.268.6333 office | 662.242.4220 cell





#### **Directional Map**



**Directions from intersection of MS-182 East & MS Hwy 69 in Columbus, MS**; turn onto Idlewild Road and travel 2.5 miles. Turn left onto Yorkville Road East and travel 2.1 miles to the pro