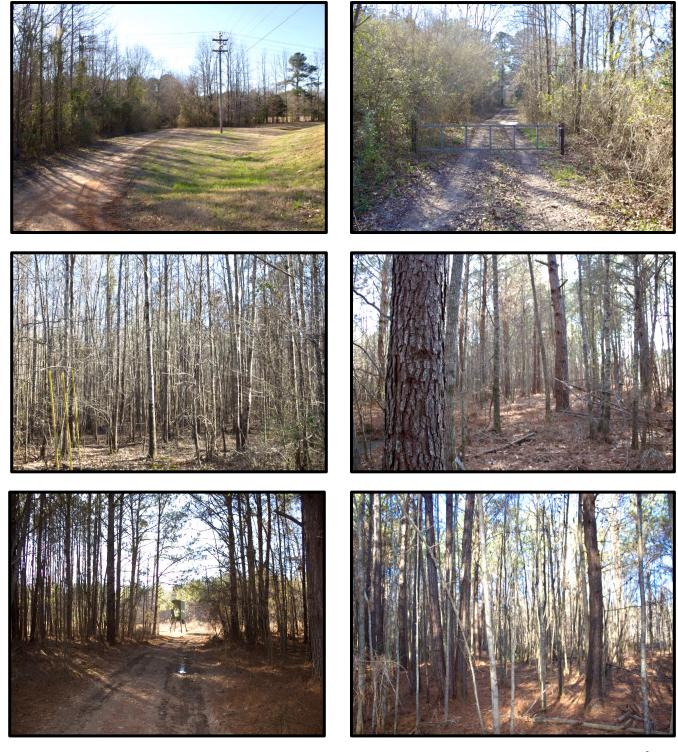

# 76.25 +/- Acre Recreational Tract Lowndes County, Mississippi

Look at this hunting spot west of the New Hope community in Lowndes County with access and frontage on both Yorkville Road and Crowe Road. Utilities are available for a home-site, camp, or other use. Timber types are diverse, including pine stands, hardwood pulpwood, and saw-timber to wetlands with hardwood regeneration. Game is plenteous with food plots already present along the power line row. Build a home or camp on the outskirts of town and enjoy hunting right outside the door. Potential building sites are along the road frontages. Call Michael to set up an appointment to visit the property.