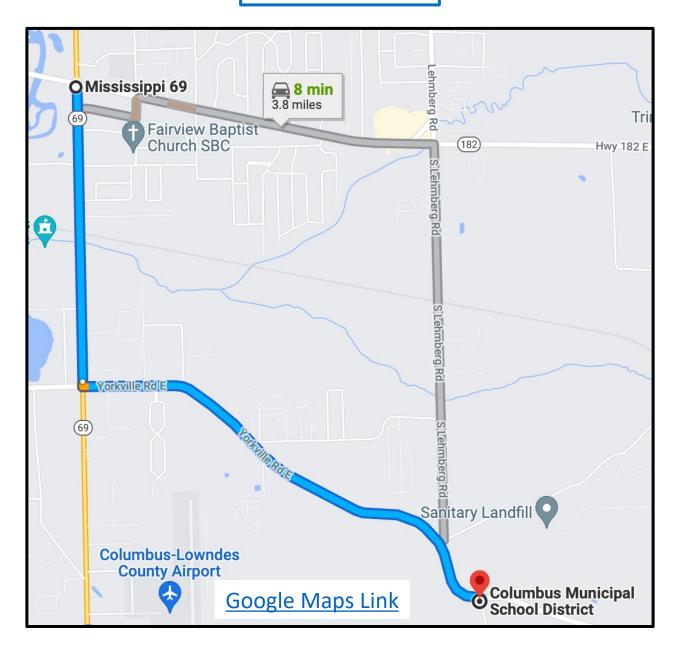

### Directional Map

**Directions from intersection of MS-182 East & MS Hwy 69 in Columbus, MS**; turn onto Idlewild Road and travel 2.5 miles. Turn left onto Yorkville Road East and travel 2.1 miles to the property on the right (marked with sign).

**Directions from intersection of MS-182 East & MS Hwy 69 in Columbus, MS**; turn onto Idlewild Road and travel 2.5 miles. Turn left onto Yorkville Road East and travel 2.1 miles to the property on the right (marked with sign).