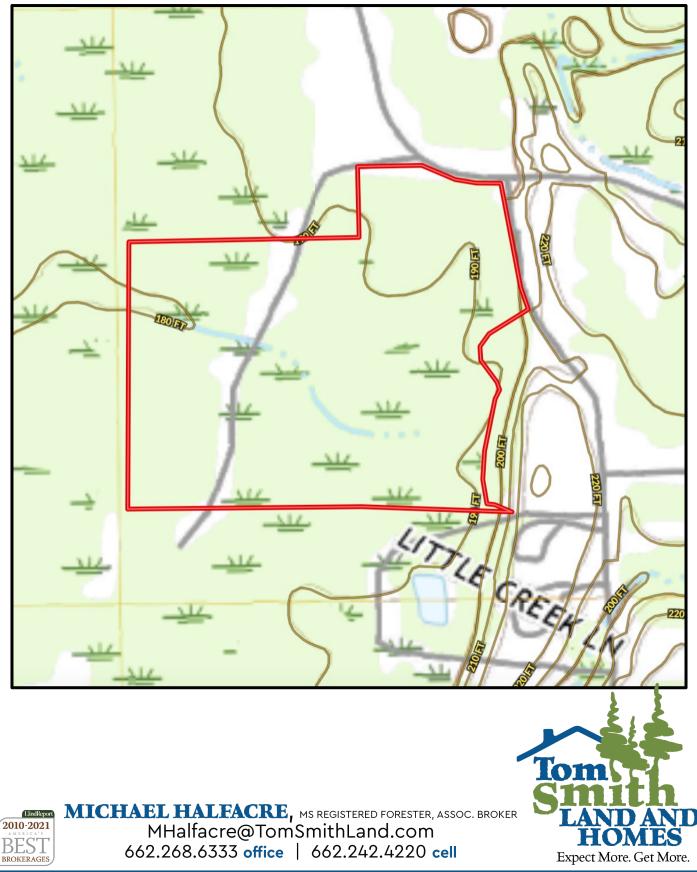

RAGES

MICHAEL HALFACRE, MS REGISTERED FORESTER, ASSOC. BROKER MHalfacre@TomSmithLand.com 662.268.6333 office | 662.242.4220 cell



omes.com





LändReport 2010-2021 AMERICAIS BEST

BROKERAGES



# TomSmithLandandHomes.com





MICHAEL HALFACRE, MS REGISTERED FORESTER, ASSOC. BROKER MHalfacre@TomSmithLand.com 662.268.6333 office | 662.242.4220 cell



# TomSmithLandandHomes.com

#### **Ownership Map**



### **Aerial Photograph**





MICHAEL HALFACRE, MS REGISTERED FORESTER, ASSOC. BROKER MHalfacre@TomSmithLand.com 662.268.6333 office | 662.242.4220 cell



## TomSmithLandandHomes.com

### FEMA Flood Map





MICHAEL HALFACRE, MS REGISTERED FORESTER, ASSOC. BROKER MHalfacre@TomSmithLand.com 662.268.6333 office | 662.242.4220 cell



# TomSmithLandandHomes.com

#### **Topographic Map**



## TomSmithLandandHomes.com

### Directional Map



**Directions from intersection of MS-182 East & MS Hwy 69 in Columbus, MS**; turn onto Idlewild Road and travel 2.5 miles. Turn left onto Yorkville Road East and travel 2.1 miles to the property on the right (marked with sign).