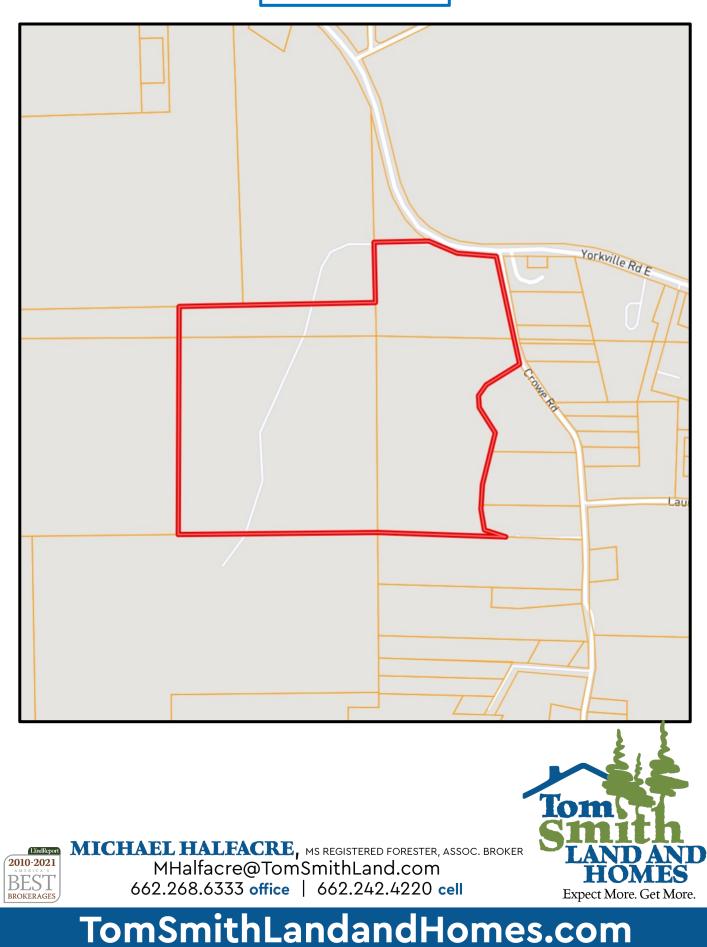

tential building sites are along the road frontages. Call Michael to set up an appointment to visit the property.

**Directions from intersection of MS-182 East & MS Hwy 69 in Columbus, MS**; turn onto Idlewild Road and travel 2.5 miles. Turn left onto Yorkville Road East and travel 2.1 miles to the property on the right (marked with sign).

call me today! -

LändRepor

TomSmi

BEST

BROKERAGES

MICHAEL HALFACRE, MS REGISTERED FORESTER, ASSOC. BROKER MHalfacre@TomSmithLand.com 662.268.6333 office | 662.242.4220 cell



omes.com





LändReport 2010-2021 AMERICAIS BEST

BROKERAGES



# TomSmithLandandHomes.com





MICHAEL HALFACRE, MS REGISTERED FORESTER, ASSOC. BROKER MHalfacre@TomSmithLand.com 662.268.6333 office | 662.242.4220 cell



# TomSmithLandandHomes.com

#### **Ownership Map**



### **Aerial Photograph**





MICHAEL HALFACRE, MS REGISTERED FORESTER, ASSOC. BROKER MHalfacre@TomSmithLand.com 662.268.6333 office | 662.242.4220 cell



## TomSmithLandandHomes.com

### FEMA Flood Map





MICHAEL HALFACRE, MS REGISTERED FORESTER, ASSOC. BROKER MHalfacre@TomSmithLand.com 662.268.6333 office | 662.242.4220 cell



# TomSmithLandandHomes.com

#### **Topographic Map**



## TomSmithLandandHomes.com

### Directional Map



**Directions from intersection of MS-182 East & MS Hwy 69 in Columbus, MS**; turn onto Idlewild Road and travel 2.5 miles. Turn left onto Yorkville Road East and travel 2.1 miles to the property on the right (marked with sign).