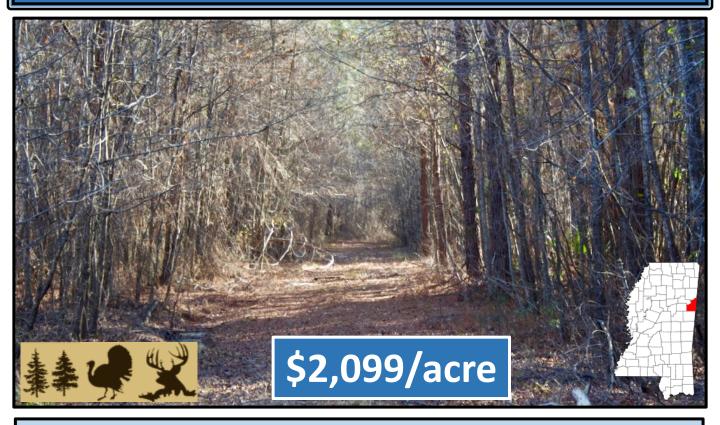

# 76.25 +/- Acre Recreational Tract Lowndes County, Mississippi

Look at this hunting spot west of the New Hope community in Lowndes County with access and frontage on both Yorkville Road and Crowe Road. Utilities are available for a home-site, camp, or other use. Timber types are diverse, including pine stands, hardwood pulpwood, and saw-timber to wetlands with hardwood regeneration. Game is plenteous with food plots already present along the power line row. Build a home or camp on the outskirts of town and enjoy hunting right outside the door. Potential building sites are along the road frontages. Call Michael to set up an appointment to visit the property.