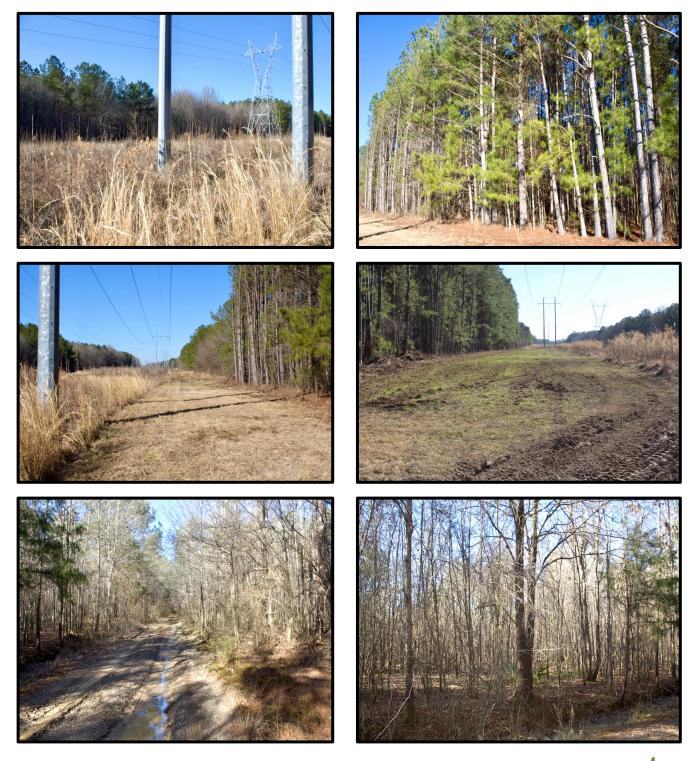

# 76.25 +/- Acre Recreational Tract Lowndes County, Mississippi

Look at this hunting spot west of the New Hope community in Lowndes County with access and frontage on both Yorkville Road and Crowe Road. Utilities are available for a home-site, camp, or other use. Timber types are diverse, including pine stands, hardwood pulpwood, and saw-timber to wetlands with hardwood regeneration. Game is plenteous with food plots already present along the power line row. Build a home or camp on the outskirts of town and enjoy hunting right outside the door. Potential building sites are along the road frontages. Call Michael to set up an appointment to visit the property.