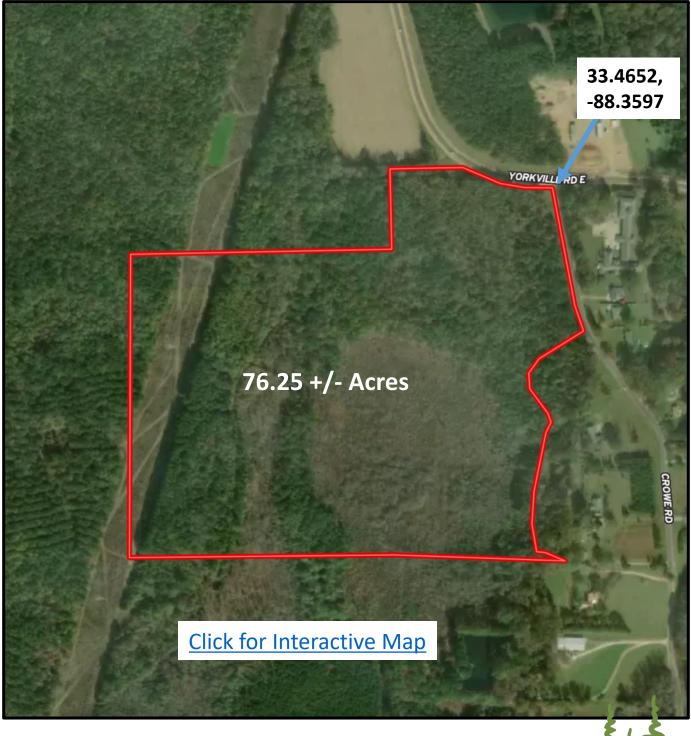

# 76.25 +/- Acre Recreational Tract Lowndes County, Mississippi

Look at this hunting spot west of the New Hope community in Lowndes County with access and frontage on both Yorkville Road and Crowe Road. Utilities are available for a home-site, camp, or other use. Timber types are diverse, including pine stands, hardwood pulpwood, and saw-timber to wetlands with hardwood regeneration. Game is plenteous with food plots already present along the power line row. Build a home or camp on the outskirts of town and enjoy hunting right outside the door. Potential building sites are along the road frontages. Call Michael to set up an appointment to visit the property.

### **Aerial Photograph**

MICHAEL HALFACRE, MS REGISTERED FORESTER, ASSOC. BROKER MHalfacre@TomSmithLand.com 662.268.6333 office | 662.242.4220 cell