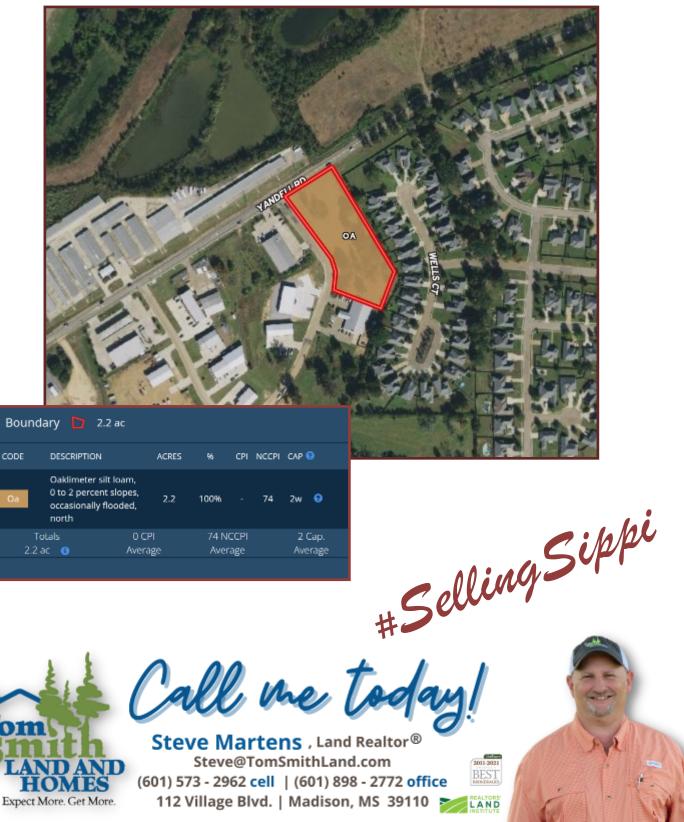

rn Right on Westfalen Drive. The property will be on your left, across from the Dollar General.



all me tod

Steve@TomSmithLand.com (601) 573 - 2962 cell | (601) 898 - 2772 office 112 Village Blvd. | Madison, MS 39110

#### **AERIAL MAP**



**Click here for interactive map** 



Call me today!

Steve@TomSmithLand.com (601) 573 - 2962 cell | (601) 898 - 2772 office 112 Village Blvd. | Madison, MS 39110



## **OWNERSHIP MAP**





#SellingSippi Call me today Steve Martens, Land Steve Martens, Land Steve Martens, Land

BEST (601) 573 - 2962 cell | (601) 898 - 2772 office 112 Village Blvd. | Madison, MS 39110

# ΤΟΡΟ ΜΑΡ





#SellingSippi Call me today Steve Martens

Steve@TomSmithLand.com (601) 573 - 2962 cell | (601) 898 - 2772 office 112 Village Blvd. | Madison, MS 39110

## SOIL MAP





112 Village Blvd. | Madison, MS 39110 💈 LAND

# **DIRECTIONAL MAP**



**Directions:** From Jackson, MS, travel North on I~55. Take Exit 112 for Gluckstadt and turn right Weisenberger Rd/Yandell Rd. Turn Right on Westfalen Drive. The property will be on your left, across from the Dollar General.