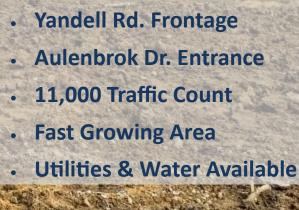

## \$527,076

XANDALI

#SellingSippi

2.2 +/- Acres in Madison County, MS

Call me to

Steve@TomSmithLand.com (601) 573 - 2962 cell | (601) 898 - 2772 office 112 Village Blvd. | Madison, MS 39110

Located in the heart of Gluckstadt, this 2.2+/- Acres of commercial property in Madison County, MS, is ready for your business. With Yandell Road frontage and an entrance on Aulenbrok Drive, this property is in one of the fastest growing areas around. Your business will benefit from being surrounded by several local neighborhoods and located just across from a Dollar General. This high visibility location

boasts a daily traffic count of 11,000. Utilities and water are available.