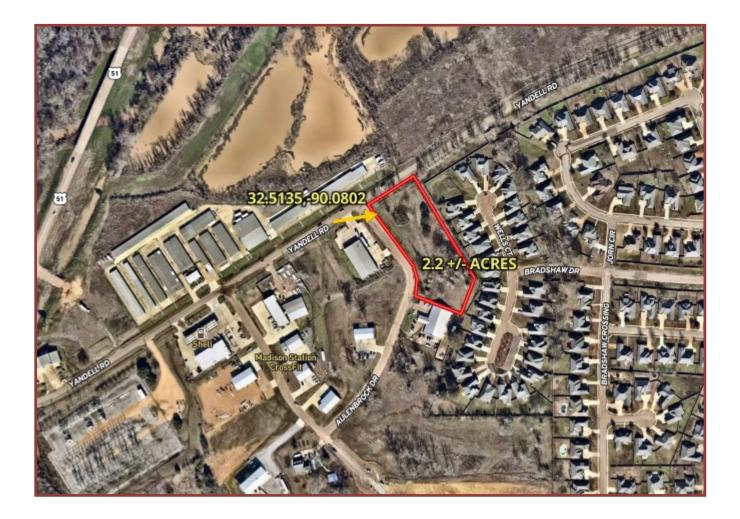

#### **AERIAL MAP**

**Click here for interactive map** 

Call me today!

Steve@TomSmithLand.com (601) 573 - 2962 cell | (601) 898 - 2772 office 112 Village Blvd. | Madison, MS 39110

## \$527,076

XANDALI

#SellingSippi

2.2 +/- Acres in Madison County, MS

Call me to

Steve@TomSmithLand.com (601) 573 - 2962 cell | (601) 898 - 2772 office 112 Village Blvd. | Madison, MS 39110

Located in the heart of Gluckstadt, this 2.2+/- Acres of commercial property in Madison County, MS, is ready for your business. With Yandell Road frontage and an entrance on Aulenbrok Drive, this property is in one of the fastest growing areas around. Your business will benefit from being surrounded by several local neighborhoods and located just across from a Dollar General. This high visibility location

boasts a daily traffic count of 11,000. Utilities and water are available.