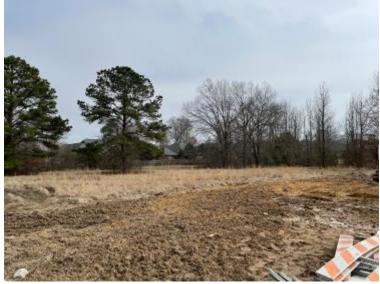

## \$527,076

XANDALI

#SellingSippi

2.2 +/- Acres in Madison County, MS

Call me to

Steve@TomSmithLand.com (601) 573 - 2962 cell | (601) 898 - 2772 office 112 Village Blvd. | Madison, MS 39110

Located in the heart of Gluckstadt, this 2.2+/- Acres of commercial property in Madison County, MS, is ready for your business. With Yandell Road frontage and an entrance on Aulenbrok Drive, this property is in one of the fastest growing areas around. Your business will benefit from being surrounded by several local neighborhoods and located just across from a Dollar General. This high visibility location