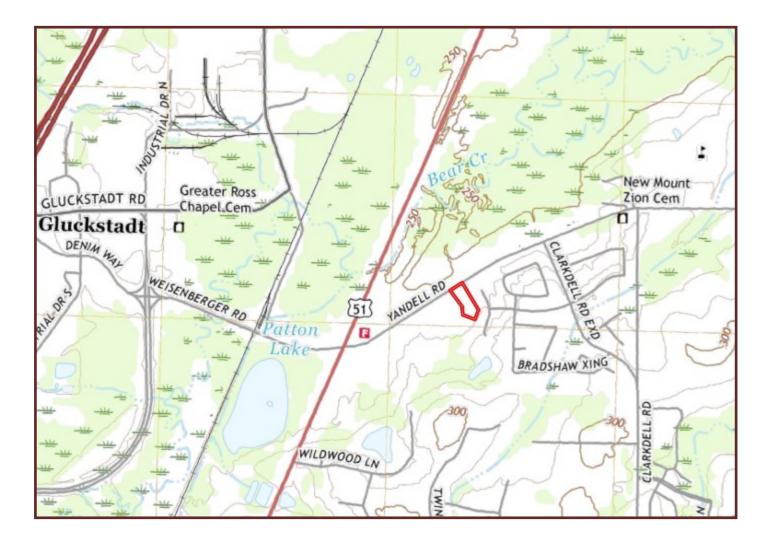

# ΤΟΡΟ ΜΑΡ

#SellingSippi Call me today Steve Martens

Steve@TomSmithLand.com (601) 573 - 2962 cell | (601) 898 - 2772 office 112 Village Blvd. | Madison, MS 39110

# **DIRECTIONAL MAP**

**Directions:** From Jackson, MS, travel North on I~55. Take Exit 112 for Gluckstadt and turn right Weisenberger Rd/Yandell Rd. Turn Right on Westfalen Drive. The property will be on your left, across from the Dollar General.

#### Contact me today if your business is ready for this move.

**Directions:** From Jackson, MS, travel North on I-55. Take Exit 112 for Gluckstadt and turn right Weisenberger Rd/Yandell Rd. Turn Right on Westfalen Drive. The property will be on your left, across from the Dollar General.