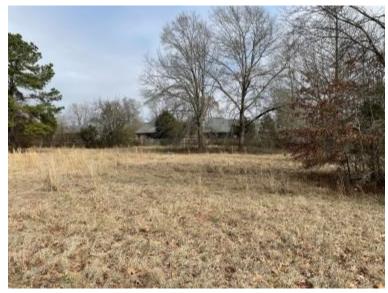

## \$527,076

XANDALI

#SellingSippi

2.2 +/- Acres in Madison County, MS

Call me to

Steve@TomSmithLand.com (601) 573 - 2962 cell | (601) 898 - 2772 office 112 Village Blvd. | Madison, MS 39110

Located in the heart of Gluckstadt, this 2.2+/- Acres of commercial property in Madison County, MS, is ready for your business. With Yandell Road frontage and an entrance on Aulenbrok Drive, this property is in one of the fastest growing areas around. Your business will benefit from being surrounded by several local neighborhoods and located just across from a Dollar General. This high visibility location