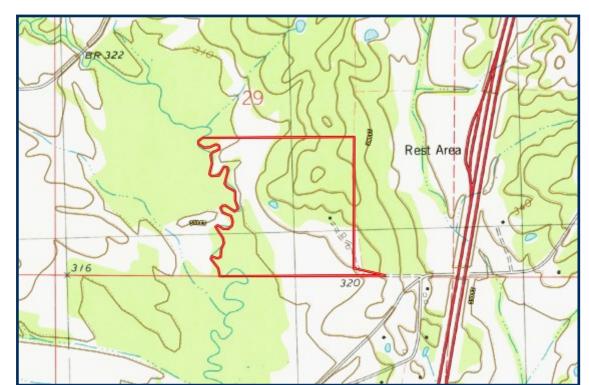

DIRECTIONS FROM I-55 N IN VAIDEN, MS: Take exit 174 towards Vaiden/Hwy 35 and keep right. Turn right on Hwy 35 and travel 1.3 miles. Turn right on Kennedy Rd. and travel 2 miles. Continue right on to Pine Needle Road to the property entrance.

### TomSmithLandandHomes.com

<u>DIRECTIONS FROM I-55 N IN VAIDEN, MS</u>: Take exit 174 towards Vaiden/Hwy 35 and keep right. Turn right on Hwy 35 and travel 1.3 miles. Turn right on Kennedy Rd. and travel 2 miles. Continue right on to Pine Needle Road to the property entrance. <u>GOOGLE MAP LINK</u>