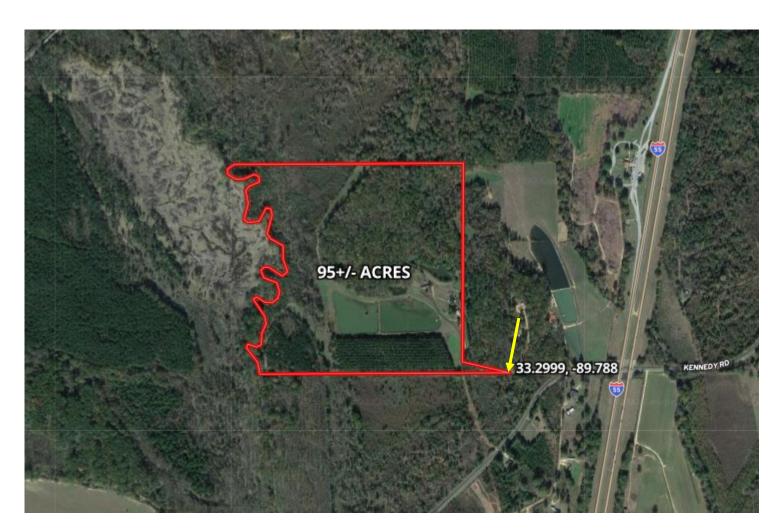

## RECREATIONAL AND HUNTING TRACT 95± Acres in Carroll County, MS

Are you looking to invest in land and your future in the great state of Mississippi? Imagine the family bonding you could enjoy on this 95+/- acre tract in Carroll County, MS! This property has six ponds for all your fishing needs. Your family will enjoy the scattered hardwoods throughout the property. Over 162 saw tooth oaks were planted, producing giant acorns and 30 fruit trees for all the wildlife to enjoy. In an area known for its big bucks, this tract shows abundant signs of wildlife. The property has road access, a house/cabin, and a barn to make this turn-key property the perfect getaway for years to come. Enjoy deer and turkey season with your family on your own land! Buzz Belden for your private showing today!

DIRECTIONS FROM I-55 N IN VAIDEN, MS: Take exit 174 towards Vaiden/Hwy 35 and keep right. Turn right on Hwy 35 and travel 1.3 miles. Turn right on Kennedy Rd. and travel 2 miles. Continue right on to Pine Needle Road to the property entrance.

### TomSmithLandandHomes.com

<u>DIRECTIONS FROM I-55 N IN VAIDEN, MS</u>: Take exit 174 towards Vaiden/Hwy 35 and keep right. Turn right on Hwy 35 and travel 1.3 miles. Turn right on Kennedy Rd. and travel 2 miles. Continue right on to Pine Needle Road to the property entrance. <u>GOOGLE MAP LINK</u>