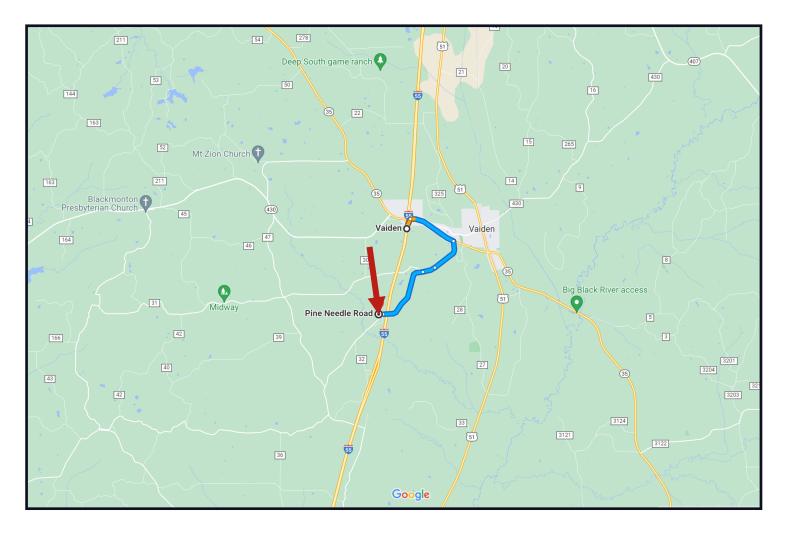

DIRECTIONS FROM I-55 N IN VAIDEN, MS: Take exit 174 towards Vaiden/Hwy 35 and keep right. Turn right on Hwy 35 and travel 1.3 miles. Turn right on Kennedy Rd. and travel 2 miles. Continue right on to Pine Needle Road to the property entrance.

### TomSmithLandandHomes.com

<u>DIRECTIONS FROM I-55 N IN VAIDEN, MS</u>: Take exit 174 towards Vaiden/Hwy 35 and keep right. Turn right on Hwy 35 and travel 1.3 miles. Turn right on Kennedy Rd. and travel 2 miles. Continue right on to Pine Needle Road to the property entrance. <u>GOOGLE MAP LINK</u>