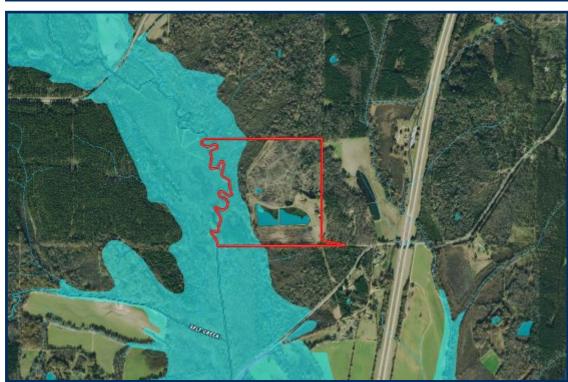

## RECREATIONAL AND HUNTING TRACT 95± Acres in Carroll County, MS

Are you looking to invest in land and your future in the great state of Mississippi? Imagine the family bonding you could enjoy on this 95+/- acre tract in Carroll County, MS! This property has six ponds for all your fishing needs. Your family will enjoy the scattered hardwoods throughout the property. Over 162 saw tooth oaks were planted, producing giant acorns and 30 fruit trees for all the wildlife to enjoy. In an area known for its big bucks, this tract shows abundant signs of wildlife. The property has road access, a house/cabin, and a barn to make this turn-key property the perfect getaway for years to come. Enjoy deer and turkey season with your family on your own land! Buzz Belden for your private showing today!