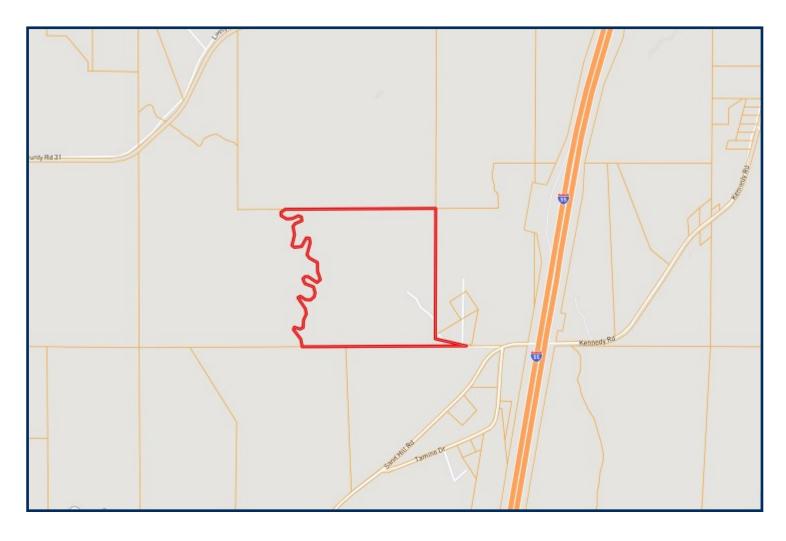

DIRECTIONS FROM I-55 N IN VAIDEN, MS: Take exit 174 towards Vaiden/Hwy 35 and keep right. Turn right on Hwy 35 and travel 1.3 miles. Turn right on Kennedy Rd. and travel 2 miles. Continue right on to Pine Needle Road to the property entrance.

### TomSmithLandandHomes.com

<u>DIRECTIONS FROM I-55 N IN VAIDEN, MS</u>: Take exit 174 towards Vaiden/Hwy 35 and keep right. Turn right on Hwy 35 and travel 1.3 miles. Turn right on Kennedy Rd. and travel 2 miles. Continue right on to Pine Needle Road to the property entrance. <u>GOOGLE MAP LINK</u>