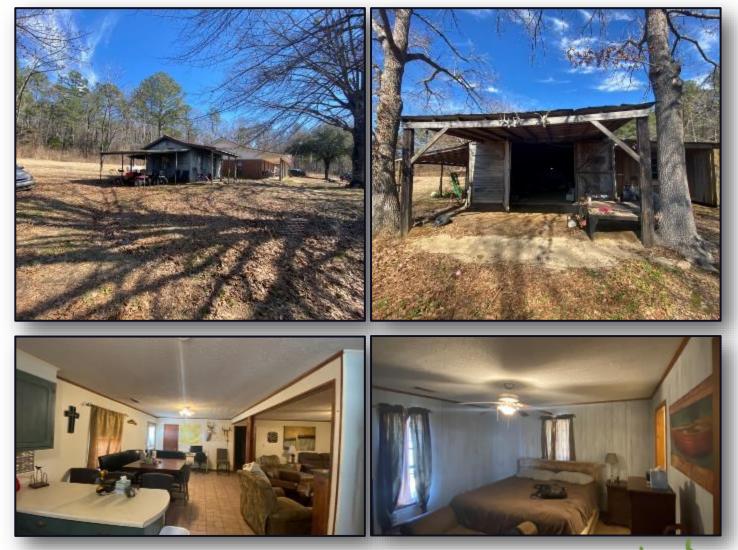

## RECREATIONAL AND HUNTING TRACT 95± Acres in Carroll County, MS

Are you looking to invest in land and your future in the great state of Mississippi? Imagine the family bonding you could enjoy on this 95+/- acre tract in Carroll County, MS! This property has six ponds for all your fishing needs. Your family will enjoy the scattered hardwoods throughout the property. Over 162 saw tooth oaks were planted, producing giant acorns and 30 fruit trees for all the wildlife to enjoy. In an area known for its big bucks, this tract shows abundant signs of wildlife. The property has road access, a house/cabin, and a barn to make this turn-key property the perfect getaway for years to come. Enjoy deer and turkey season with your family on your own land! Buzz Belden for your private showing today!