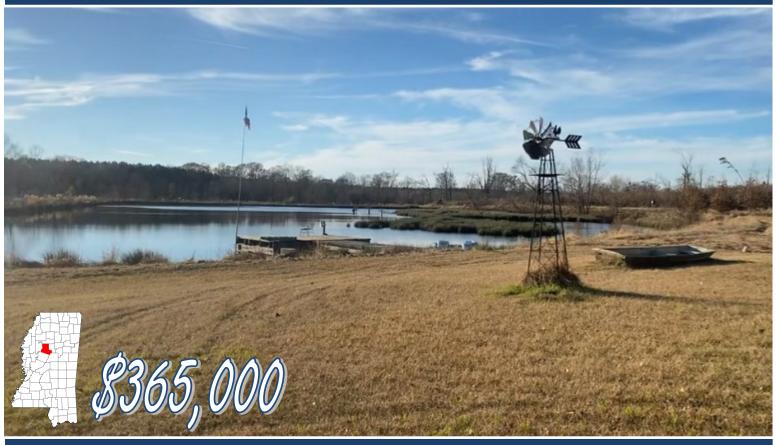

## RECREATIONAL AND HUNTING TRACT 95± Acres in Carroll County, MS

Are you looking to invest in land and your future in the great state of Mississippi? Imagine the family bonding you could enjoy on this 95+/- acre tract in Carroll County, MS! This property has six ponds for all your fishing needs. Your family will enjoy the scattered hardwoods throughout the property. Over 162 saw tooth oaks were planted, producing giant acorns and 30 fruit trees for all the wildlife to enjoy. In an area known for its big bucks, this tract shows abundant signs of wildlife. The property has road access, a house/cabin, and a barn to make this turn-key property the perfect getaway for years to come. Enjoy deer and turkey season with your family on your own land! Buzz Belden for your private showing today!