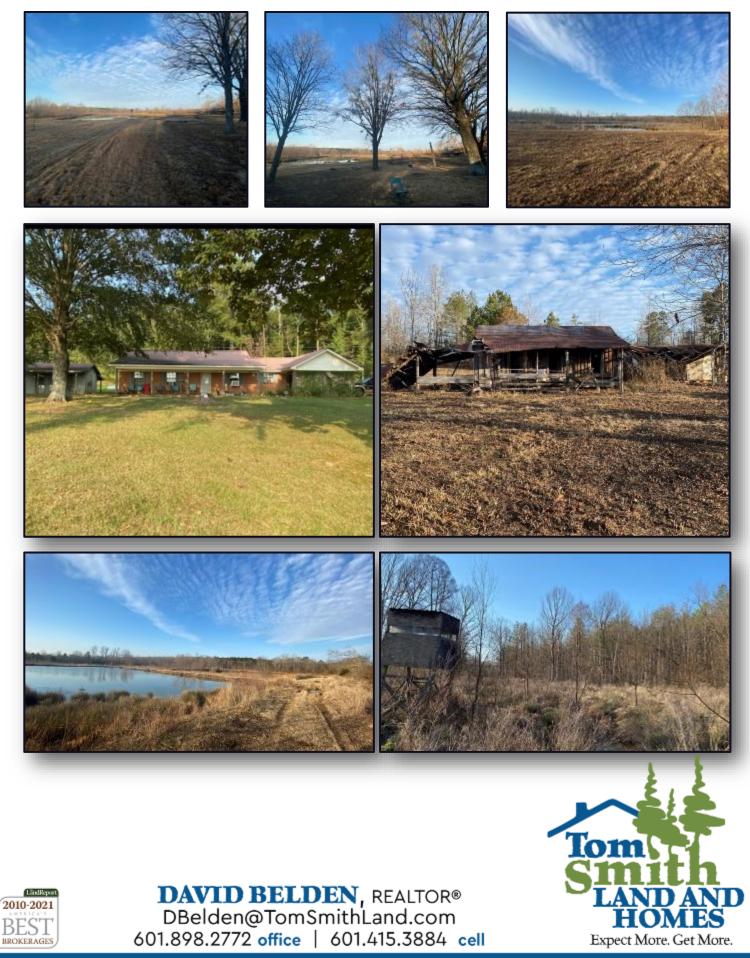

## RECREATIONAL AND HUNTING TRACT 95± Acres in Carroll County, MS

Are you looking to invest in land and your future in the great state of Mississippi? Imagine the family bonding you could enjoy on this 95+/- acre tract in Carroll County, MS! This property has six ponds for all your fishing needs. Your family will enjoy the scattered hardwoods throughout the property. Over 162 saw tooth oaks were planted, producing giant acorns and 30 fruit trees for all the wildlife to enjoy. In an area known for its big bucks, this tract shows abundant signs of wildlife. The property has road access, a house/cabin, and a barn to make this turn-key property the perfect getaway for years to come. Enjoy deer and turkey season with your family on your own land! Buzz Belden for your private showing today!