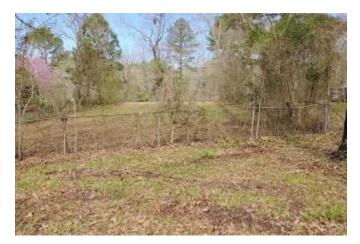

# PRIME COMMERCIAL PROPERTY

13.2± Acres in Rankin County, MS

Location, Location! Take a look at this 13.2+/- acre commercial property in Rankin County, MS. The land consists of two adjoining tracts, both zoned C-1, with frontage on Hwy 80 in Pearl. It also benefits from an advantageous crossover, facilitating convenient access from east and westbound directions. Positioned just west of Airport Road, near Miskelly's furniture store, and a mere 3 miles away from the airport, this property offers fast connectivity to I-20 and Hwy 475, leading to Lakeland Drive. The area ensures substantial visibility with a traffic volume of approximately 20,000 vehicles per day. Moreover, utilities are readily available on-site. Give David a call for more details!