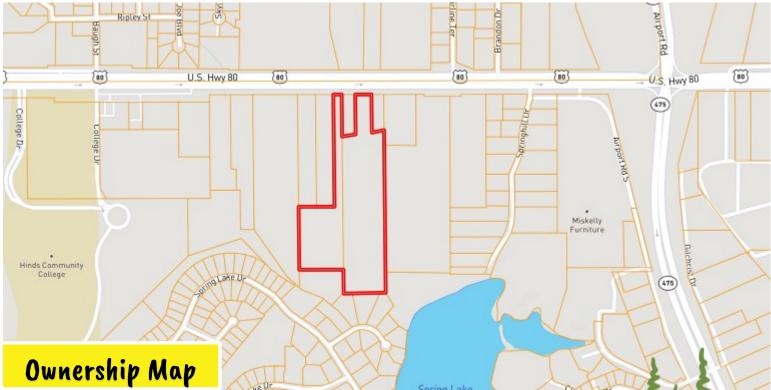

# PRIME COMMERCIAL PROPERTY

13.2± Acres in Rankin County, MS

Location, Location! Take a look at this 13.2+/- acre commercial property in Rankin County, MS. The land consists of two adjoining tracts, both zoned C-1, with frontage on Hwy 80 in Pearl. It also benefits from an advantageous crossover, facilitating convenient access from east and westbound directions. Positioned just west of Airport Road, near Miskelly's furniture store, and a mere 3 miles away from the airport, this property offers fast connectivity to I-20 and Hwy 475, leading to Lakeland Drive. The area ensures substantial visibility with a traffic volume of approximately 20,000 vehicles per day. Moreover, utilities are readily available on-site. Give David a call for more details!