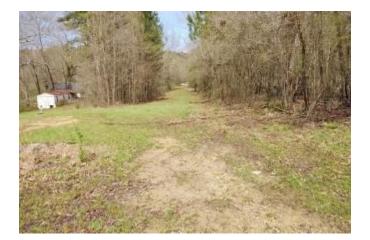

# PRIME COMMERCIAL PROPERTY

13.2± Acres in Rankin County, MS

Location, Location! Take a look at this 13.2+/- acre commercial property in Rankin County, MS. The land consists of two adjoining tracts, both zoned C-1, with frontage on Hwy 80 in Pearl. It also benefits from an advantageous crossover, facilitating convenient access from east and westbound directions. Positioned just west of Airport Road, near Miskelly's furniture store, and a mere 3 miles away from the airport, this property offers fast connectivity to I-20 and Hwy 475, leading to Lakeland Drive. The area ensures substantial visibility with a traffic volume of approximately 20,000 vehicles per day. Moreover, utilities are readily available on-site. Give David a call for more details!