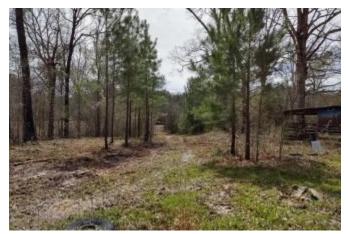

# PRIME COMMERCIAL PROPERTY

13.2± Acres in Rankin County, MS

Location, Location! Take a look at this 13.2+/- acre commercial property in Rankin County, MS. The land consists of two adjoining tracts, both zoned C-1, with frontage on Hwy 80 in Pearl. It also benefits from an advantageous crossover, facilitating convenient access from east and westbound directions. Positioned just west of Airport Road, near Miskelly's furniture store, and a mere 3 miles away from the airport, this property offers fast connectivity to I-20 and Hwy 475, leading to Lakeland Drive. The area ensures substantial visibility with a traffic volume of approximately 20,000 vehicles per day. Moreover, utilities are readily available on-site. Give David a call for more details!