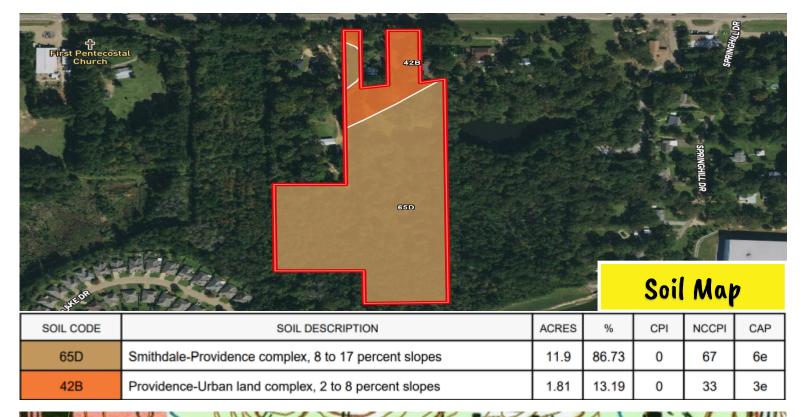

# PRIME COMMERCIAL PROPERTY

13.2± Acres in Rankin County, MS

Location, Location! Take a look at this 13.2+/- acre commercial property in Rankin County, MS. The land consists of two adjoining tracts, both zoned C-1, with frontage on Hwy 80 in Pearl. It also benefits from an advantageous crossover, facilitating convenient access from east and westbound directions. Positioned just west of Airport Road, near Miskelly's furniture store, and a mere 3 miles away from the airport, this property offers fast connectivity to I-20 and Hwy 475, leading to Lakeland Drive. The area ensures substantial visibility with a traffic volume of approximately 20,000 vehicles per day. Moreover, utilities are readily available on-site. Give David a call for more details!