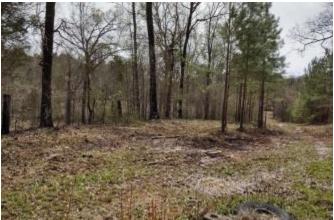

# PRIME COMMERCIAL PROPERTY

13.2± Acres in Rankin County, MS

Location, Location! Take a look at this 13.2+/- acre commercial property in Rankin County, MS. The land consists of two adjoining tracts, both zoned C-1, with frontage on Hwy 80 in Pearl. It also benefits from an advantageous crossover, facilitating convenient access from east and westbound directions. Positioned just west of Airport Road, near Miskelly's furniture store, and a mere 3 miles away from the airport, this property offers fast connectivity to I-20 and Hwy 475, leading to Lakeland Drive. The area ensures substantial visibility with a traffic volume of approximately 20,000 vehicles per day. Moreover, utilities are readily available on-site. Give David a call for more details!