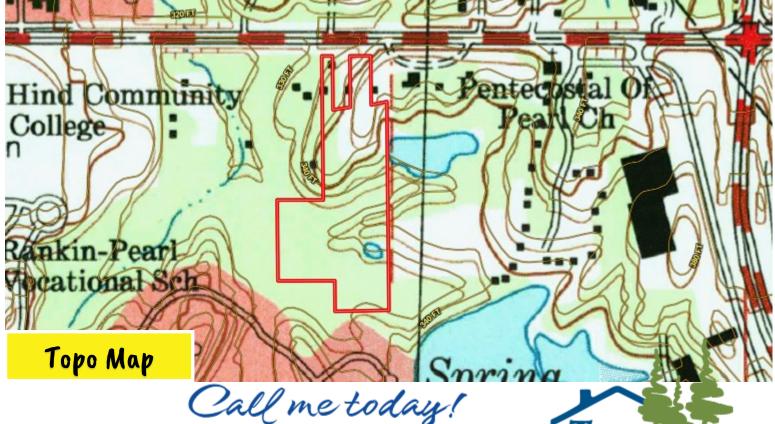

# PRIME COMMERCIAL PROPERTY

13.2± Acres in Rankin County, MS

Location, Location! Take a look at this 13.2+/- acre commercial property in Rankin County, MS. The land consists of two adjoining tracts, both zoned C-1, with frontage on Hwy 80 in Pearl. It also benefits from an advantageous crossover, facilitating convenient access from east and westbound directions. Positioned just west of Airport Road, near Miskelly's furniture store, and a mere 3 miles away from the airport, this property offers fast connectivity to I-20 and Hwy 475, leading to Lakeland Drive. The area ensures substantial visibility with a traffic volume of approximately 20,000 vehicles per day. Moreover, utilities are readily available on-site. Give David a call for more details!