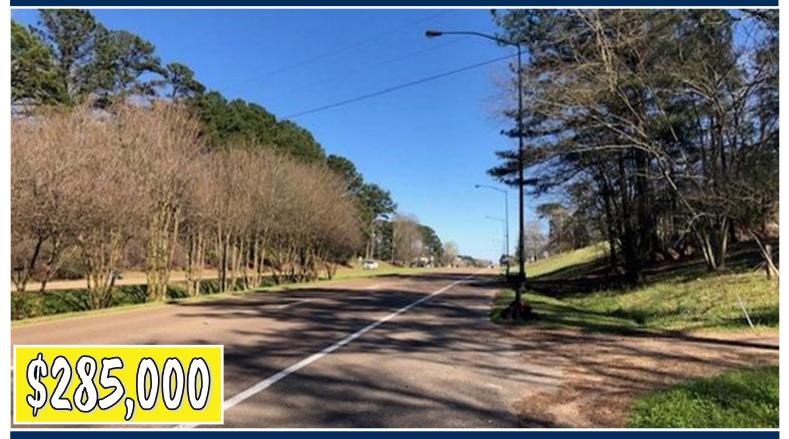

# PRIME COMMERCIAL PROPERTY

13.2± Acres in Rankin County, MS

Location, Location! Take a look at this 13.2+/- acre commercial property in Rankin County, MS. The land consists of two adjoining tracts, both zoned C-1, with frontage on Hwy 80 in Pearl. It also benefits from an advantageous crossover, facilitating convenient access from east and westbound directions. Positioned just west of Airport Road, near Miskelly's furniture store, and a mere 3 miles away from the airport, this property offers fast connectivity to I-20 and Hwy 475, leading to Lakeland Drive. The area ensures substantial visibility with a traffic volume of approximately 20,000 vehicles per day. Moreover, utilities are readily available on-site. Give David a call for more details!