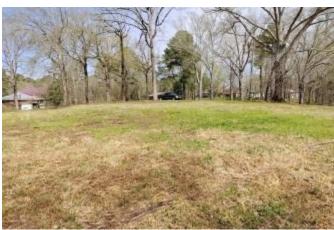

# PRIME COMMERCIAL PROPERTY

13.2± Acres in Rankin County, MS

Location, Location! Take a look at this 13.2+/- acre commercial property in Rankin County, MS. The land consists of two adjoining tracts, both zoned C-1, with frontage on Hwy 80 in Pearl. It also benefits from an advantageous crossover, facilitating convenient access from east and westbound directions. Positioned just west of Airport Road, near Miskelly's furniture store, and a mere 3 miles away from the airport, this property offers fast connectivity to I-20 and Hwy 475, leading to Lakeland Drive. The area ensures substantial visibility with a traffic volume of approximately 20,000 vehicles per day. Moreover, utilities are readily available on-site. Give David a call for more details!