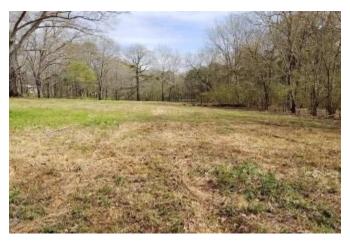

# PRIME COMMERCIAL PROPERTY

13.2± Acres in Rankin County, MS

Location, Location! Take a look at this 13.2+/- acre commercial property in Rankin County, MS. The land consists of two adjoining tracts, both zoned C-1, with frontage on Hwy 80 in Pearl. It also benefits from an advantageous crossover, facilitating convenient access from east and westbound directions. Positioned just west of Airport Road, near Miskelly's furniture store, and a mere 3 miles away from the airport, this property offers fast connectivity to I-20 and Hwy 475, leading to Lakeland Drive. The area ensures substantial visibility with a traffic volume of approximately 20,000 vehicles per day. Moreover, utilities are readily available on-site. Give David a call for more details!