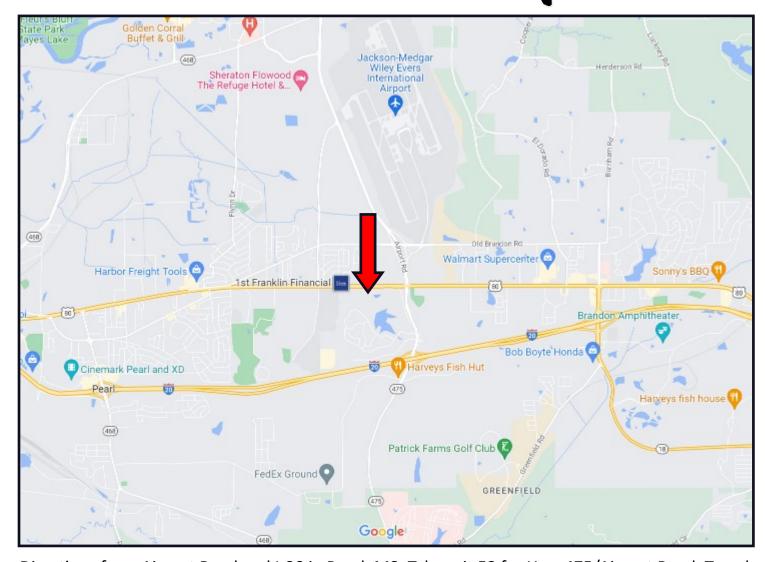

<u>Directions from Airport Road and I-20 in Pearl, MS:</u> Take exit 52 for Hwy 475/Airport Road. Travel Airport Road towards Highway 80 for 2 miles. Turn left onto Hwy 80 and travel 1.3 miles. Make a U-turn at the next cross-section and head east on Hwy 80. The entrance to the property will be on your right. <u>GOOGLE MAP LINK</u>

# Directional Map

<u>Directions from Airport Road and I-20 in Pearl, MS:</u> Take exit 52 for Hwy 475/Airport Road. Travel Airport Road towards Highway 80 for 2 miles. Turn left onto Hwy 80 and travel 1.3 miles. Make a U-turn at the next cross-section and head east on Hwy 80. The entrance to the property will be on your right. <u>GOOGLE MAP LINK</u>