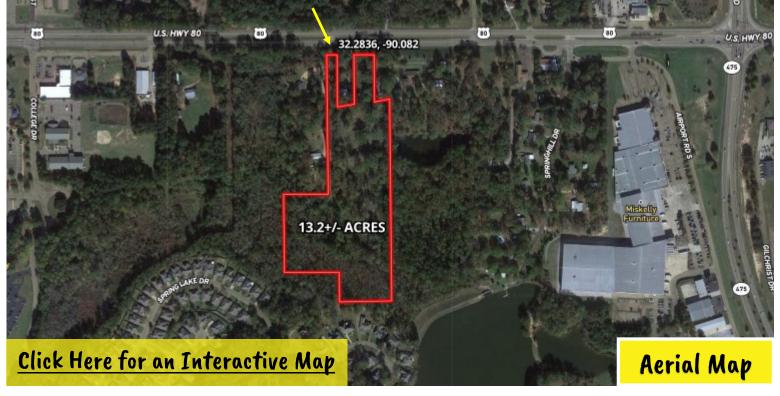

# PRIME COMMERCIAL PROPERTY

13.2± Acres in Rankin County, MS

Location, Location! Take a look at this 13.2+/- acre commercial property in Rankin County, MS. The land consists of two adjoining tracts, both zoned C-1, with frontage on Hwy 80 in Pearl. It also benefits from an advantageous crossover, facilitating convenient access from east and westbound directions. Positioned just west of Airport Road, near Miskelly's furniture store, and a mere 3 miles away from the airport, this property offers fast connectivity to I-20 and Hwy 475, leading to Lakeland Drive. The area ensures substantial visibility with a traffic volume of approximately 20,000 vehicles per day. Moreover, utilities are readily available on-site. Give David a call for more details!

<u>Directions from Airport Road and I-20 in Pearl, MS:</u> Take exit 52 for Hwy 475/Airport Road. Travel Airport Road towards Highway 80 for 2 miles. Turn left onto Hwy 80 and travel 1.3 miles. Make a U-turn at the next cross-section and head east on Hwy 80. The entrance to the property will be on your right. <u>GOOGLE MAP LINK</u>

# Directional Map

<u>Directions from Airport Road and I-20 in Pearl, MS:</u> Take exit 52 for Hwy 475/Airport Road. Travel Airport Road towards Highway 80 for 2 miles. Turn left onto Hwy 80 and travel 1.3 miles. Make a U-turn at the next cross-section and head east on Hwy 80. The entrance to the property will be on your right. <u>GOOGLE MAP LINK</u>