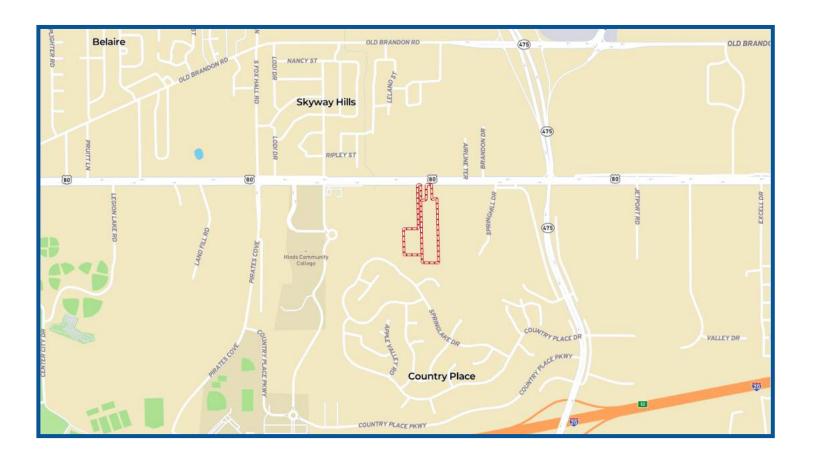

## Directional Map

Directions from Pearl, MS: Take Hwy 80 east towards Brandon. Turn

right on to the property at mailbox 3951.

Address: 3949 Hwy 80E Pearl, MS 39208

PETE PRISOCK, REALTOR® Pete@TomSmithHomes.com 601.898.2772 office | 601.291.5863 cell