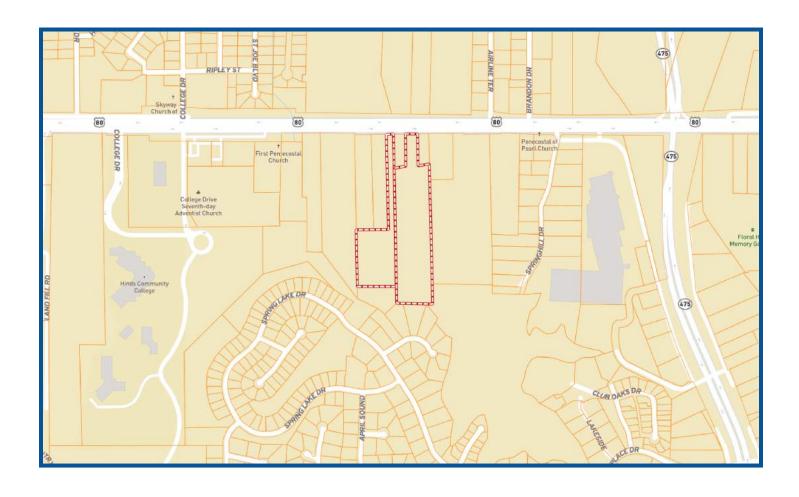

of Airport Road, and near Miskelly's furniture store, only 3 miles from the airport, and offers quick access to I-20 and Hwy 475 to Lakeland Drive. Traffic volume is around 20,000 vehicles per day. Utilities are available. Contact Pete for more details!

**Directions from Pearl, MS:** Take Hwy 80 east towards Brandon. Turn right on to the property at mailbox 3951.

Address: 3949 Hwy 80E Pearl, MS 39208

call me today!

PETE PRISOCK, REALTOR® Pete@TomSmithHomes.com 601.898.2772 office | 601.291.5863 cell

2011-2019















Expect More. Get More.



**PETE PRISOCK**, REALTOR® Pete@TomSmithHomes.com 601.898.2772 office | 601.291.5863 cell

## Flood Map





PETE PRISOCK, REALTOR® Pete@TomSmithHomes.com 601.898.2772 office | 601.291.5863 cell



### Aerial Map









# Ownership Map









## Topo Map





PETE PRISOCK, REALTOR® Pete@TomSmithHomes.com 601.898.2772 office | 601.291.5863 cell



## Soil Map



#### All Polygons 13.6 ac

| SOIL CODE | SOIL DESCRIPTION                                     | ACRES | %    | CAP  |
|-----------|------------------------------------------------------|-------|------|------|
| 428       | Providence-Urban land complex, 2 to 8 percent slopes | 2.0   | 14.6 | Зе   |
| 65D       | Smithdale-Providence complex, 8 to 17 percent slopes | 11.6  | 85.4 | 6e   |
| TOTALS    |                                                      | 13.6  | 100% | 5.56 |

#### Boundary 8.8 ac

| SOIL CODE | SOIL DESCRIPTION                                     | ACRES | %     | CAP  |
|-----------|------------------------------------------------------|------