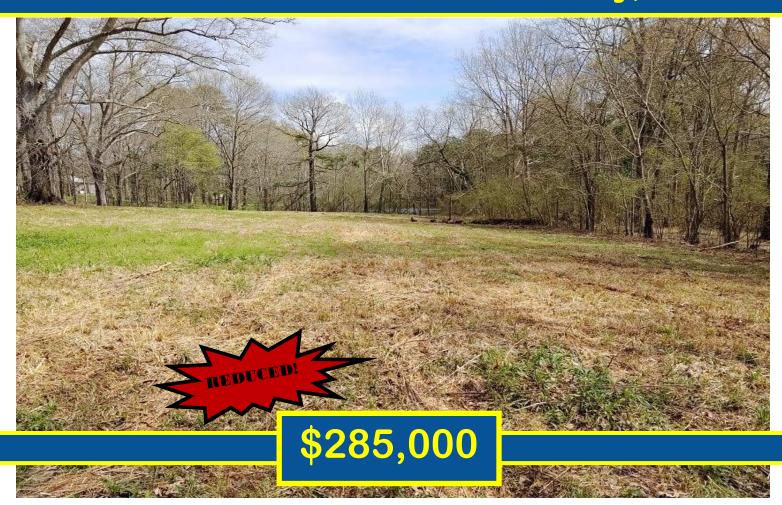

# Prime Commercial Land 13.2 +/- Acres in Rankin County, MS

Location, Location! Take a look at this 13.2+/- acre commercial property in Rankin County, MS. The land consists of two adjoining tracts, both zoned C-1, with frontage on Hwy 80 in Pearl, With frontage at a crossover, allowing easy east and westbound access to the site. The Property is just west of Airport Road, and near Miskelly's furniture store, only 3 miles from the airport, and offers quick access to I-20 and Hwy 475 to Lakeland Drive. Traffic volume is around 20,000 vehicles per day. Utilities are available. Contact Pete for more details!

**Directions from Pearl, MS:** Take Hwy 80 east towards Brandon. Turn right on to the property at mailbox 3951.

Address: 3949 Hwy 80E Pearl, MS 39208

call me today!

PETE PRISOCK, REALTOR® Pete@TomSmithHomes.com 601.898.2772 office | 601.291.5863 cell