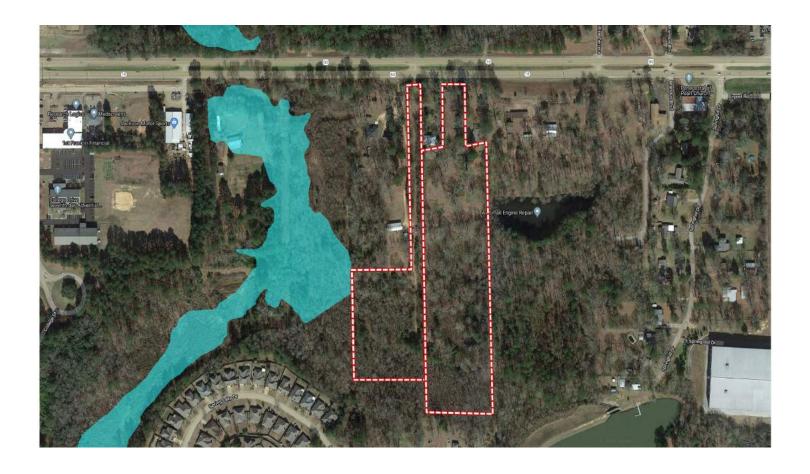

tage on Hwy 80 in Pearl, With frontage at a crossover, allowing easy east and westbound access to the site. The Property is just west of Airport Road, and near Miskelly's furniture store, only 3 miles from the airport, and offers quick access to I-20 and Hwy 475 to Lakeland Drive. Traffic volume is around 20,000 vehicles per day. Utilities are available. Contact Pete for more details!

**Directions from Pearl, MS:** Take Hwy 80 east towards Brandon. Turn right on to the property at mailbox 3951.

Address: 3949 Hwy 80E Pearl, MS 39208

call me today!

PETE PRISOCK, REALTOR® Pete@TomSmithHomes.com 601.898.2772 office | 601.291.5863 cell

2011-2019















Expect More. Get More.



**PETE PRISOCK**, REALTOR® Pete@TomSmithHomes.com 601.898.2772 office | 601.291.5863 cell

## Flood Map





PETE PRISOCK, REALTOR® Pete@TomSmithHomes.com 601.898.2772 office | 601.291.5863 cell



### Aerial Map









# Ownership Map









## Topo Map





PETE PRISOCK, REALTOR® Pete@TomSmithHomes.com 601.898.2772 office | 601.291.5863 cell



## Soil Map



#### All Polygons 13.6 ac

| SOIL CODE | SOIL DESCRIPTION                                     | ACRES | %    | CAP  |
|-----------|------------------------------------------------------|-------|------|------|
| 428       | Providence-Urban land complex, 2 to 8 percent slopes | 2.0   | 14.6 | Зе   |
| 65D       | Smithdale-Providence complex, 8 to 17 percent slopes | 11.6  | 85.4 | 6e   |
| TOTALS    |                                                      | 13.6  | 100% | 5.56 |

#### Boundary 8.8 ac

| SOIL CODE | SOIL DESCRIPTION