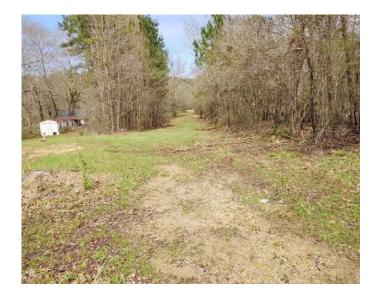

# Prime Commercial Land 13.2 +/- Acres in Rankin County, MS

Location, Location! Take a look at this 13.2+/- acre commercial property in Rankin County, MS. The land consists of two adjoining tracts, both zoned C-1, with frontage on Hwy 80 in Pearl, With frontage at a crossover, allowing easy east and westbound access to the site. The Property is just west of Airport Road, and near Miskelly's furniture store, only 3 miles from the airport, and offers quick access to I-20 and Hwy 475 to Lakeland Drive. Traffic volume is around 20,000 vehicles per day. Utilities are available. Contact Pete for more details!