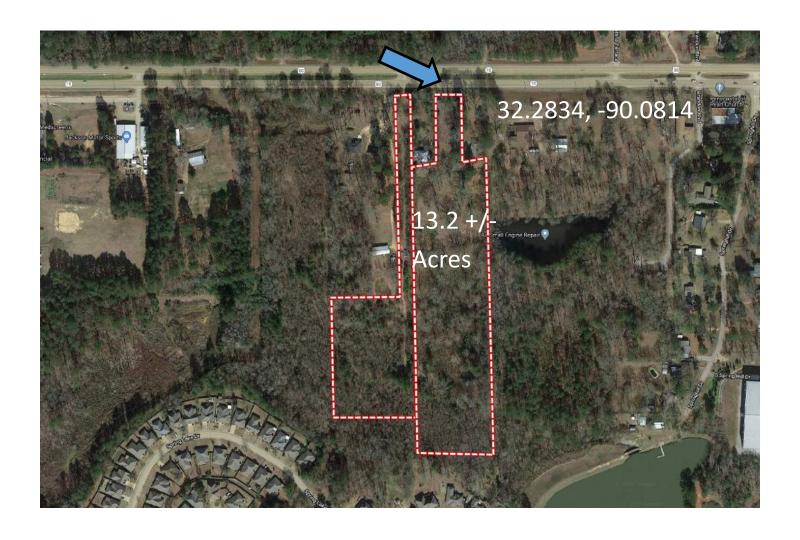

# Prime Commercial Land 13.2 +/- Acres in Rankin County, MS

Location, Location! Take a look at this 13.2+/- acre commercial property in Rankin County, MS. The land consists of two adjoining tracts, both zoned C-1, with frontage on Hwy 80 in Pearl, With frontage at a crossover, allowing easy east and westbound access to the site. The Property is just west of Airport Road, and near Miskelly's furniture store, only 3 miles from the airport, and offers quick access to I-20 and Hwy 475 to Lakeland Drive. Traffic volume is around 20,000 vehicles per day. Utilities are available. Contact Pete for more details!

### Aerial Map