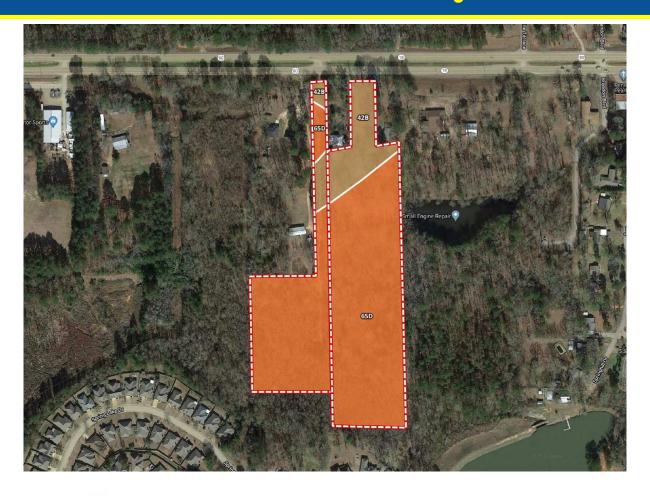

## Soil Map

#### All Polygons 13.6 ac

| SOIL CODE | SOIL DESCRIPTION                                     | ACRES | %    | CAP  |
|-----------|------------------------------------------------------|-------|------|------|
| 428       | Providence-Urban land complex, 2 to 8 percent slopes | 2.0   | 14.6 | Зе   |
| 65D       | Smithdale-Providence complex, 8 to 17 percent slopes | 11.6  | 85.4 | 6e   |
| TOTALS    |                                                      | 13.6  | 100% | 5.56 |

#### Boundary 8.8 ac

| SOIL CODE | SOIL DESCRIPTION                                     | ACRES | %     | CAP  |
|-----------|------------------------------------------------------|-------|-------|------|
| 428       | Providence-Urban land complex, 2 to 8 percent slopes | 1.6   | 17.67 | Зе   |
| 65D       | Smithdale-Providence complex, 8 to 17 percent slopes | 7.3   | 82.33 | 6e   |
| TOTALS    |                                                      | 8.8   | 100%  | 5.47 |

#### Boundary 4.8 ac

| SOIL CODE | SOIL DESCRIPTION                                     | ACRES | %     | CAP  |
|-----------|------------------------------------------------------|-------|-------|------|
| 428       | Providence-Urban land complex, 2 to 8 percent slopes | 0.4   | 8.94  | Зе   |
| 650       | Smithdale-Providence complex, 8 to 17 percent slopes | 4.4   | 91,06 | 6e   |
| TOTALS    |                                                      | 4,8   | 100%  | 5.73 |