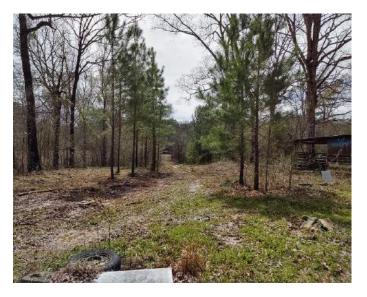

# Prime Commercial Land 13.2 +/- Acres in Rankin County, MS

Location, Location! Take a look at this 13.2+/- acre commercial property in Rankin County, MS. The land consists of two adjoining tracts, both zoned C-1, with frontage on Hwy 80 in Pearl, With frontage at a crossover, allowing easy east and westbound access to the site. The Property is just west of Airport Road, and near Miskelly's furniture store, only 3 miles from the airport, and offers quick access to I-20 and Hwy 475 to Lakeland Drive. Traffic volume is around 20,000 vehicles per day. Utilities are available. Contact Pete for more details!