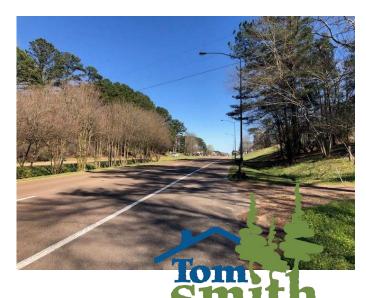

# Prime Commercial Land 13.2 +/- Acres in Rankin County, MS

Location, Location! Take a look at this 13.2+/- acre commercial property in Rankin County, MS. The land consists of two adjoining tracts, both zoned C-1, with frontage on Hwy 80 in Pearl, With frontage at a crossover, allowing easy east and westbound access to the site. The Property is just west of Airport Road, and near Miskelly's furniture store, only 3 miles from the airport, and offers quick access to I-20 and Hwy 475 to Lakeland Drive. Traffic volume is around 20,000 vehicles per day. Utilities are available. Contact Pete for more details!

**Directions from Pearl, MS:** Take Hwy 80 east towards Brandon. Turn right on to the property at mailbox 3951.

Address: 3949 Hwy 80E Pearl, MS 39208

call me today!

PETE PRISOCK, REALTOR® Pete@TomSmithHomes.com 601.898.2772 office | 601.291.5863 cell

## Directional Map

Directions from Pearl, MS: Take Hwy 80 east towards Brandon. Turn

right on to the property at mailbox 3951.

Address: 3949 Hwy 80E Pearl, MS 39208

PETE PRISOCK, REALTOR® Pete@TomSmithHomes.com 601.898.2772 office | 601.291.5863 cell