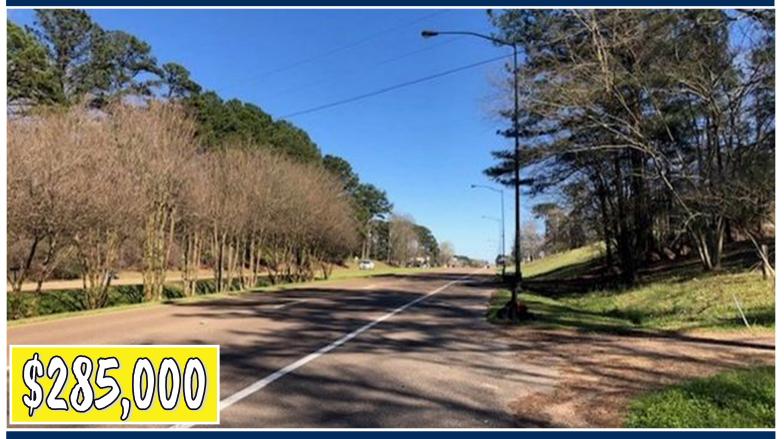

## PRIME COMMERCIAL PROPERTY

13.2 +/- Acres in Rankin County, MS

Location, Location! Take a look at this 13.2+/- acre commercial property in Rankin County, MS. The land consists of two adjoining tracts, both zoned C-1, with frontage on Hwy 80 in Pearl. It also benefits from an advantageous crossover, facilitating convenient access from east and westbound directions. Positioned just west of Airport Road, near Miskelly's Furniture Store, and a mere 3 miles away from the airport, this property offers fast connectivity to I-20 and Hwy 475, leading to Lakeland Drive. The area ensures substantial visibility with a traffic volume of approximately 20,000 vehicles per day. Moreover, utilities are readily available on-site. Give Dale or David a call for more details!

<u>Directions from Airport Road and I-20 in Pearl, MS:</u> Take exit 52 for Hwy 475/Airport Road. Travel Airport Road towards Highway 80 for 2 miles. Turn left onto Hwy 80 and travel 1.3 miles. Make a U-turn at the next cross-section and head east on Hwy 80. The entrance to the property will be on your right. <u>GOOGLE MAP LINK</u>