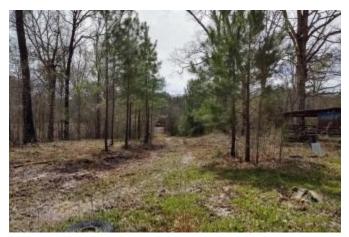

## PRIME COMMERCIAL PROPERTY

13.2 +/- Acres in Rankin County, MS

Location, Location! Take a look at this 13.2+/- acre commercial property in Rankin County, MS. The land consists of two adjoining tracts, both zoned C-1, with frontage on Hwy 80 in Pearl. It also benefits from an advantageous crossover, facilitating convenient access from east and westbound directions. Positioned just west of Airport Road, near Miskelly's Furniture Store, and a mere 3 miles away from the airport, this property offers fast connectivity to I-20 and Hwy 475, leading to Lakeland Drive. The area ensures substantial visibility with a traffic volume of approximately 20,000 vehicles per day. Moreover, utilities are readily available on-site. Give Dale or David a call for more details!