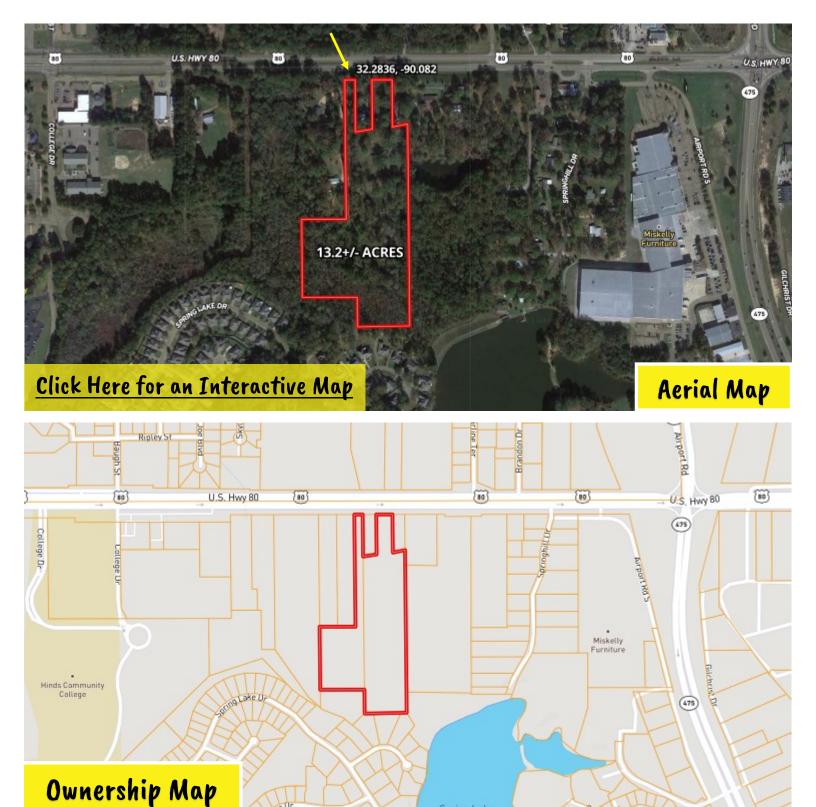

## PRIME COMMERCIAL PROPERTY

13.2 +/- Acres in Rankin County, MS

Location, Location! Take a look at this 13.2+/- acre commercial property in Rankin County, MS. The land consists of two adjoining tracts, both zoned C-1, with frontage on Hwy 80 in Pearl. It also benefits from an advantageous crossover, facilitating convenient access from east and westbound directions. Positioned just west of Airport Road, near Miskelly's Furniture Store, and a mere 3 miles away from the airport, this property offers fast connectivity to I-20 and Hwy 475, leading to Lakeland Drive. The area ensures substantial visibility with a traffic volume of approximately 20,000 vehicles per day. Moreover, utilities are readily available on-site. Give Dale or David a call for more details!

<u>Directions from Airport Road and I-20 in Pearl, MS:</u> Take exit 52 for Hwy 475/Airport Road. Travel Airport Road towards Highway 80 for 2 miles. Turn left onto Hwy 80 and travel 1.3 miles. Make a U-turn at the next cross-section and head east on Hwy 80. The entrance to the property will be on your right. <u>GOOGLE MAP LINK</u>

# Directional Map

<u>Directions from Airport Road and I-20 in Pearl, MS:</u> Take exit 52 for Hwy 475/Airport Road. Travel Airport Road towards Highway 80 for 2 miles. Turn left onto Hwy 80 and travel 1.3 miles. Make a U-turn at the next cross-section and head east on Hwy 80. The entrance to the property will be on your right. GOOGLE MAP LINK