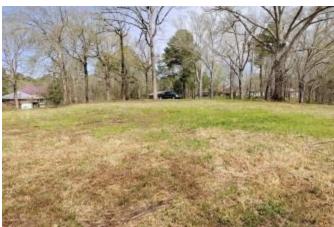

## PRIME COMMERCIAL PROPERTY

13.2 +/- Acres in Rankin County, MS

Location, Location! Take a look at this 13.2+/- acre commercial property in Rankin County, MS. The land consists of two adjoining tracts, both zoned C-1, with frontage on Hwy 80 in Pearl. It also benefits from an advantageous crossover, facilitating convenient access from east and westbound directions. Positioned just west of Airport Road, near Miskelly's Furniture Store, and a mere 3 miles away from the airport, this property offers fast connectivity to I-20 and Hwy 475, leading to Lakeland Drive. The area ensures substantial visibility with a traffic volume of approximately 20,000 vehicles per day. Moreover, utilities are readily available on-site. Give Dale or David a call for more details!