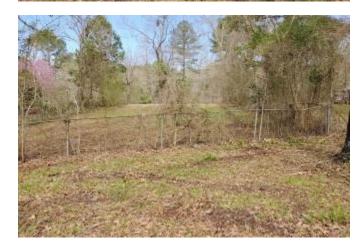

## PRIME COMMERCIAL PROPERTY

13.2 +/- Acres in Rankin County, MS

Location, Location! Take a look at this 13.2+/- acre commercial property in Rankin County, MS. The land consists of two adjoining tracts, both zoned C-1, with frontage on Hwy 80 in Pearl. It also benefits from an advantageous crossover, facilitating convenient access from east and westbound directions. Positioned just west of Airport Road, near Miskelly's Furniture Store, and a mere 3 miles away from the airport, this property offers fast connectivity to I-20 and Hwy 475, leading to Lakeland Drive. The area ensures substantial visibility with a traffic volume of approximately 20,000 vehicles per day. Moreover, utilities are readily available on-site. Give Dale or David a call for more details!