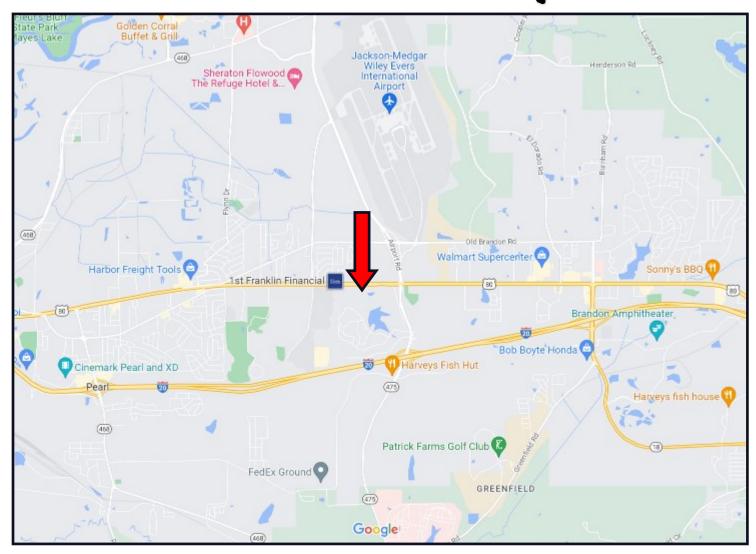

<u>Directions from Airport Road and I-20 in Pearl, MS:</u> Take exit 52 for Hwy 475/Airport Road. Travel Airport Road towards Highway 80 for 2 miles. Turn left onto Hwy 80 and travel 1.3 miles. Make a U-turn at the next cross-section and head east on Hwy 80. The entrance to the property will be on your right. <u>GOOGLE MAP LINK</u>

# Directional Map

<u>Directions from Airport Road and I-20 in Pearl, MS:</u> Take exit 52 for Hwy 475/Airport Road. Travel Airport Road towards Highway 80 for 2 miles. Turn left onto Hwy 80 and travel 1.3 miles. Make a U-turn at the next cross-section and head east on Hwy 80. The entrance to the property will be on your right. GOOGLE MAP LINK