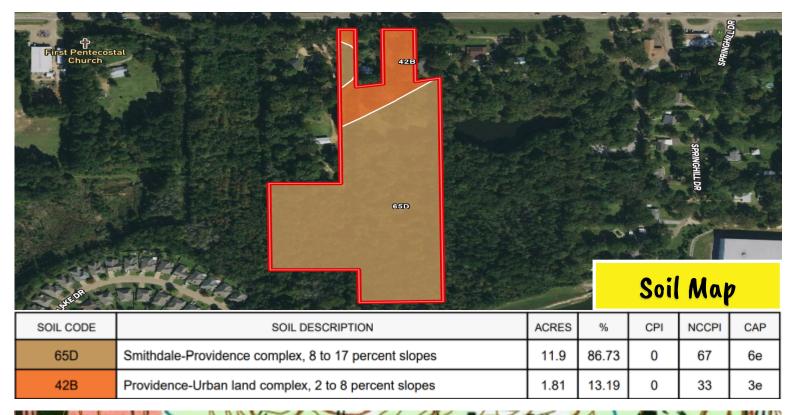

## PRIME COMMERCIAL PROPERTY

13.2 +/- Acres in Rankin County, MS

Location, Location! Take a look at this 13.2+/- acre commercial property in Rankin County, MS. The land consists of two adjoining tracts, both zoned C-1, with frontage on Hwy 80 in Pearl. It also benefits from an advantageous crossover, facilitating convenient access from east and westbound directions. Positioned just west of Airport Road, near Miskelly's Furniture Store, and a mere 3 miles away from the airport, this property offers fast connectivity to I-20 and Hwy 475, leading to Lakeland Drive. The area ensures substantial visibility with a traffic volume of approximately 20,000 vehicles per day. Moreover, utilities are readily available on-site. Give Dale or David a call for more details!