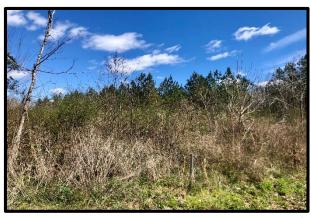

# 46 +/- Acre Recreational Tract Lowndes County, MS

Are you looking for a recreational tract in Lowndes County, MS? This 46+/- acre tract is only 20 minutes from downtown Columbus, MS, and 15 minutes from Pickensville, AL. The property consists of diverse timber types, including 10+/- acres of 13-year-old pine, 27 +/- acres of natural non-merchantable hardwoods overseeded with loblolly pine, and 9 +/- acres of mature hardwoods within a streamside management zone. With 1,900 feet of internal roads, food plots, and a surplus of browse & cover, this property is plenteous with wildlife. Nash Creek divides the property with access on both sides and has over 3,300 feet of road frontage. You have to see it for yourself with too many features to name!