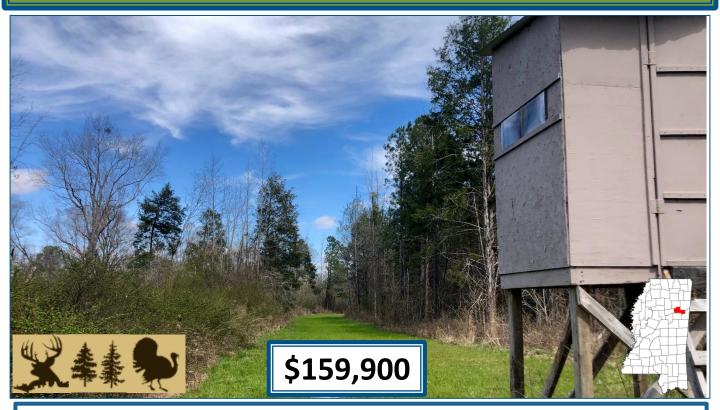

# 46 +/- Acre Recreational Tract Lowndes County, MS

Are you looking for a recreational tract in Lowndes County, MS? This 46+/- acre tract is only 20 minutes from downtown Columbus, MS, and 15 minutes from Pickensville, AL. The property consists of diverse timber types, including 10+/- acres of 13-year-old pine, 27 +/- acres of natural non-merchantable hardwoods overseeded with loblolly pine, and 9 +/- acres of mature hardwoods within a streamside management zone. With 1,900 feet of internal roads, food plots, and a surplus of browse & cover, this property is plenteous with wildlife. Nash Creek divides the property with access on both sides and has over 3,300 feet of road frontage. You have to see it for yourself with too many features to name!