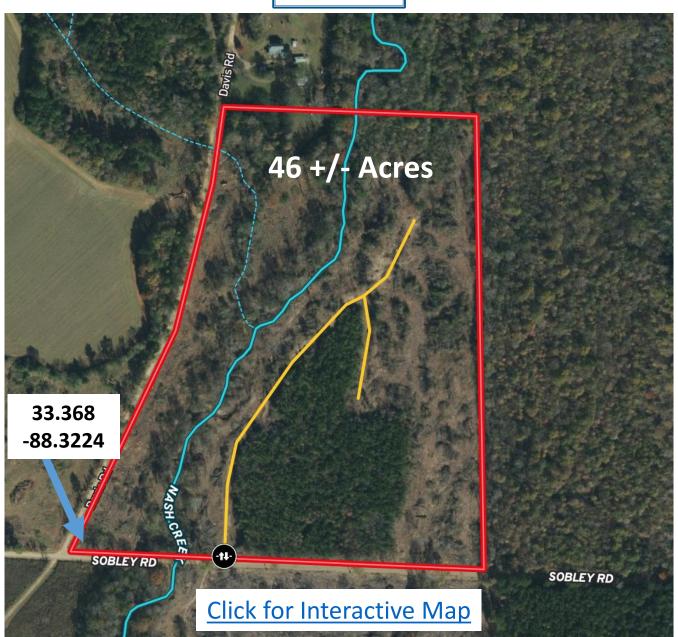

# 46 +/- Acre Recreational Tract Lowndes County, MS

Are you looking for a recreational tract in Lowndes County, MS? This 46+/- acre tract is only 20 minutes from downtown Columbus, MS, and 15 minutes from Pickensville, AL. The property consists of diverse timber types, including 10+/- acres of 13-year-old pine, 27 +/- acres of natural non-merchantable hardwoods overseeded with loblolly pine, and 9 +/- acres of mature hardwoods within a streamside management zone. With 1,900 feet of internal roads, food plots, and a surplus of browse & cover, this property is plenteous with wildlife. Nash Creek divides the property with access on both sides and has over 3,300 feet of road frontage. You have to see it for yourself with too many features to name!

#### **Aerial Map**