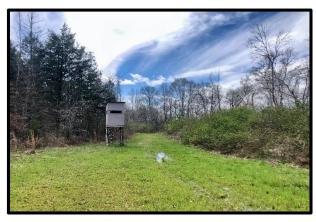

# 46 +/- Acre Recreational Tract Lowndes County, MS

Are you looking for a recreational tract in Lowndes County, MS? This 46+/- acre tract is only 20 minutes from downtown Columbus, MS, and 15 minutes from Pickensville, AL. The property consists of diverse timber types, including 10+/- acres of 13-year-old pine, 27 +/- acres of natural non-merchantable hardwoods overseeded with loblolly pine, and 9 +/- acres of mature hardwoods within a streamside management zone. With 1,900 feet of internal roads, food plots, and a surplus of browse & cover, this property is plenteous with wildlife. Nash Creek divides the property with access on both sides and has over 3,300 feet of road frontage. You have to see it for yourself with too many features to name!