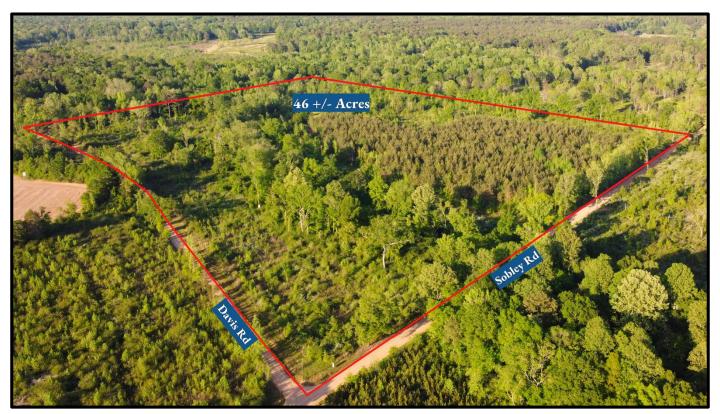

# 46 +/- Acre Recreational Tract Lowndes County, MS

Are you looking for a recreational tract in Lowndes County, MS? This 46+/- acre tract is only 20 minutes from downtown Columbus, MS, and 15 minutes from Pickensville, AL. The property consists of diverse timber types, including 10+/- acres of 13-year-old pine, 27 +/- acres of natural non-merchantable hardwoods overseeded with loblolly pine, and 9 +/- acres of mature hardwoods within a streamside management zone. With 1,900 feet of internal roads, food plots, and a surplus of browse & cover, this property is plenteous with wildlife. Nash Creek divides the property with access on both sides and has over 3,300 feet of road frontage. You have to see it for yourself with too many features to name!

#### **Aerial Map**