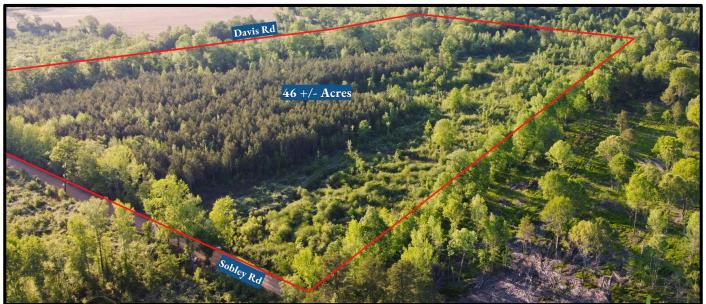

# 46 +/- Acre Recreational Tract Lowndes County, MS

Are you looking for a recreational tract in Lowndes County, MS? This 46+/- acre tract is only 20 minutes from downtown Columbus, MS, and 15 minutes from Pickensville, AL. The property consists of diverse timber types, including 10+/- acres of 13-year-old pine, 27 +/- acres of natural non-merchantable hardwoods overseeded with loblolly pine, and 9 +/- acres of mature hardwoods within a streamside management zone. With 1,900 feet of internal roads, food plots, and a surplus of browse & cover, this property is plenteous with wildlife. Nash Creek divides the property with access on both sides and has over 3,300 feet of road frontage. You have to see it for yourself with too many features to name!

#### **Aerial Map**