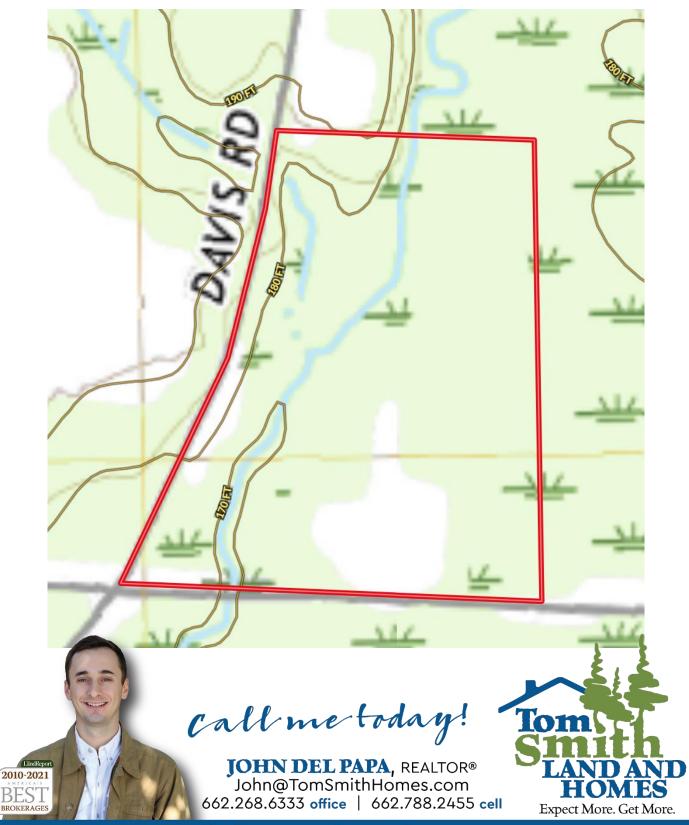

#### **Topographic Map**

# 46 +/- Acre Recreational Tract Lowndes County, MS

Are you looking for a recreational tract in Lowndes County, MS? This 46+/- acre tract is only 20 minutes from downtown Columbus, MS, and 15 minutes from Pickensville, AL. The property consists of diverse timber types, including 10+/- acres of 13-year-old pine, 27 +/- acres of natural non-merchantable hardwoods overseeded with loblolly pine, and 9 +/- acres of mature hardwoods within a streamside management zone. With 1,900 feet of internal roads, food plots, and a surplus of browse & cover, this property is plenteous with wildlife. Nash Creek divides the property with access on both sides and has over 3,300 feet of road frontage. You have to see it for yourself with too many features to name!