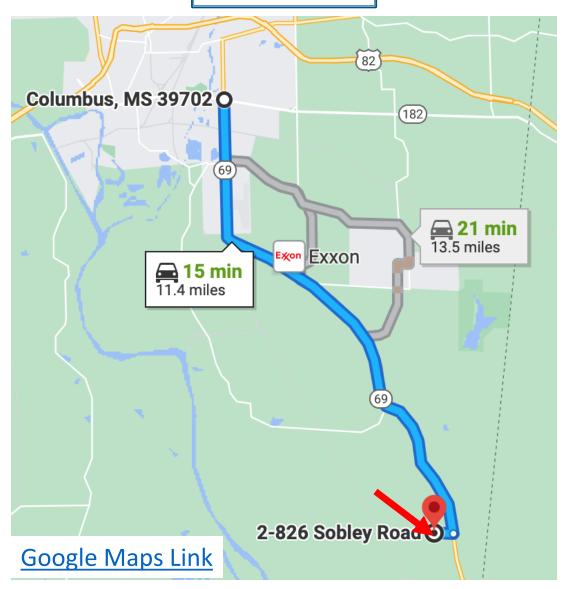

#### **Directional Map**

<u>Directions from the intersection of MS-182 & MS-69 in Lowndes County, MS</u>: Travel south on MS-69 for 11 miles. Turn right on Sobley Rd and travel 0.4 miles; the property will be on the right.

<u>Directions from the intersection of MS-182 & MS-69 in Lowndes County, MS</u>: Travel south on MS-69 for 11 miles. Turn right on Sobley Rd and travel 0.4 miles; the property will be on the right.

call me today!