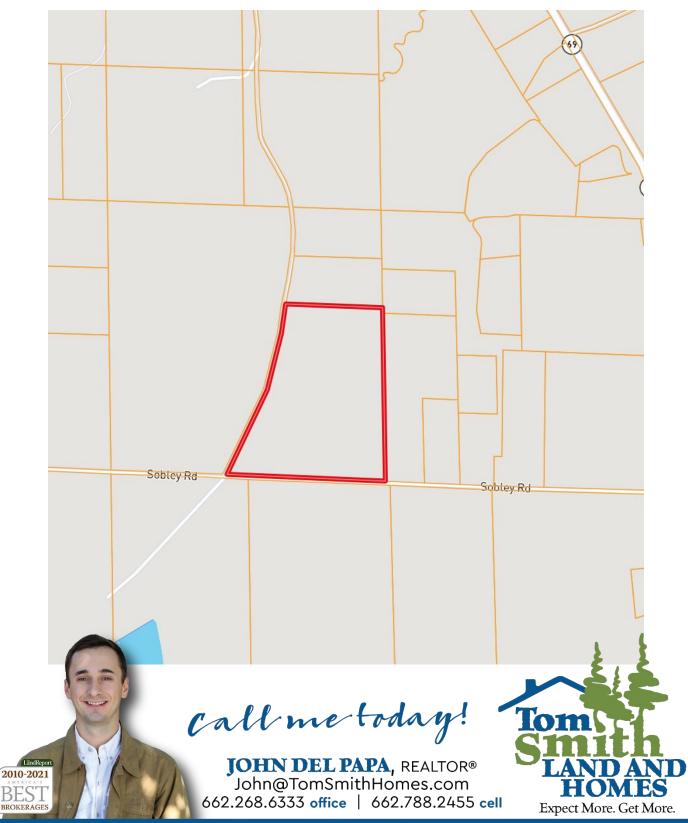

he intersection of MS-182 & MS-69 in Lowndes County, MS</u>: Travel south on MS-69 for 11 miles. Turn right on Sobley Rd and travel 0.4 miles; the property will be on the right.



call me today!

**JOHN DEL PAPA**, REALTOR® John@TomSmithHomes.com 662.268.6333 office | 662.788.2455 cell









LändReport 2010-2021

JOHN DEL PAPA, REALTOR® John@TomSmithHomes.com 662.268.6333 office | 662.788.2455 cell









# call me today!

JOHN DEL PAPA, REALTOR® John@TomSmithHomes.com 662.268.6333 office | 662.788.2455 cell















# call me today!

JOHN DEL PAPA, REALTOR® John@TomSmithHomes.com 662.268.6333 office | 662.788.2455 cell

















2010-2021

# call me today!

JOHN DEL PAPA, REALTOR® John@TomSmithHomes.com 662.268.6333 office | 662.788.2455 cell



#### **Ownership Map**



#### **Aerial Map**





# call me today!

JOHN DEL PAPA, REALTOR® John@TomSmithHomes.com 662.268.6333 office | 662.788.2455 cell



#### **Topographic Map**



#### **Directional Map**



<u>Directions from the intersection of MS-182 & MS-69 in Lowndes County, MS</u>: Travel south on MS-69 for 11 miles. Turn right on Sobley Rd and travel 0.4 miles; the property will be on the right.